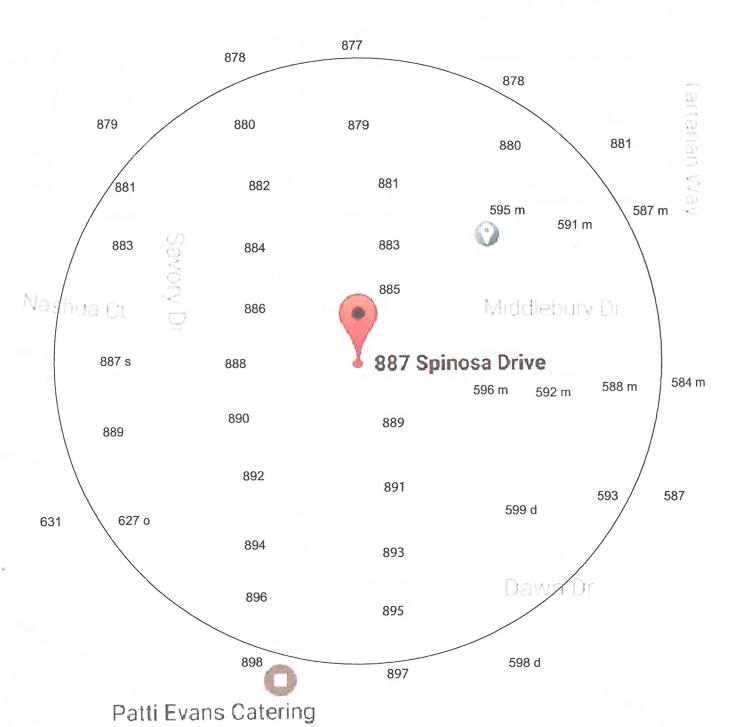

## NEIGHBORHOOD NOTIFICATION MAP:

THE NEIGHBORS LISTED IN THE MAP WHERE NOTIFIED BY LETTER FOR A INFORMAL GATHERING AT LAS PLAMS PARK TO SHARE THE PROJECT DESIGN

MEGARORHOOD MEETING ABB 10 1017

PROJECT: 887 SPINOSA DR. FIRST AND SECOND STORY ADDITION