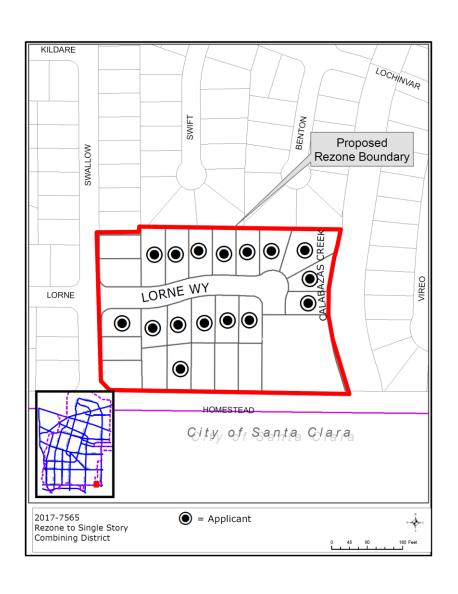

### Agenda Item 2

File No. 17-0892

Single Story Combining District for 25 lots on Lorne Way, Swallow Drive and Homestead Road

### **Proposed Rezoning Boundary**