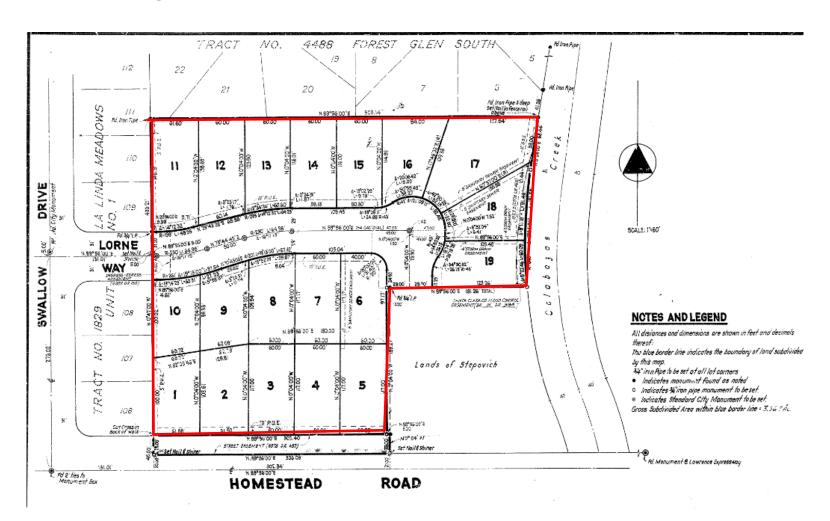

### Agenda Item 2

File No. 17-0892

Single Story Combining District for 25 lots on Lorne Way, Swallow Drive and Homestead Road

## Applicants - 64% of the proposed district (16 applicants for the proposed 25 lot boundary)



### **Proposed Rezoning Boundary**



# Tract Maps Fairpark Addition – 19 Eichler Homes



## La Linda Meadows – Unit 1 134 Ranch styled homes



HUNT ENGINEERING CO.

Note: All public utility easements are designated in the map os "PUE" and are equally divided by a Let time unless otherwise indicated. • "I true Fige set on this survey."
• "Whose Fige Tourd."

### **Updated Survey Results**

- 11 support the rezoning
- 6 oppose the rezoning
- 1 neutral on the rezoning
- 7 no reply

### **Planning Commission Action**

Deny the proposed rezoning district