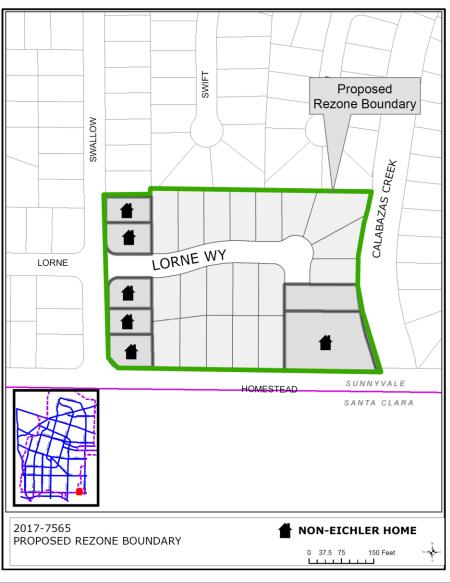

## Applicants - 64% of the proposed district (16 applicants for the proposed 25 lot boundary)

### **Proposed Rezoning Boundary**