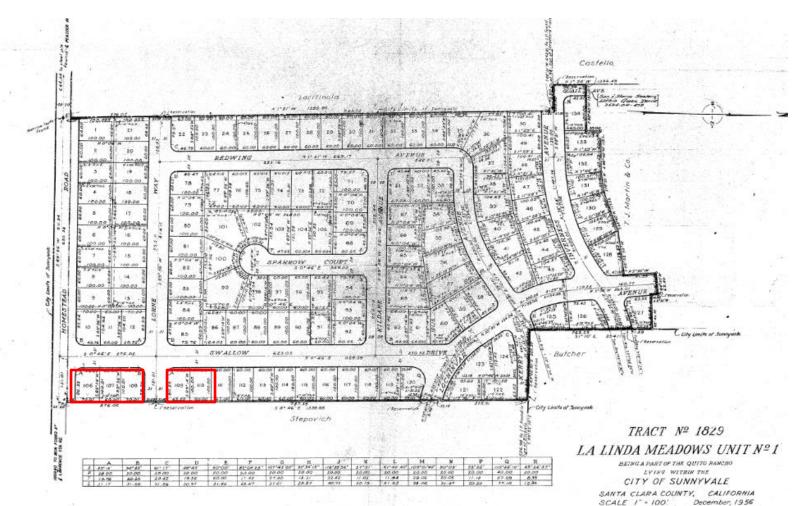

## La Linda Meadows – Unit 1 134 Ranch styled homes

HUNT ENGINEERING CO.

Note: All public utility easements are designated in the map os "PUE" and are equally divided by a Let time unless otherwise indicated. • "I true Fige set on this survey."
• "Whose Fige Tourd."