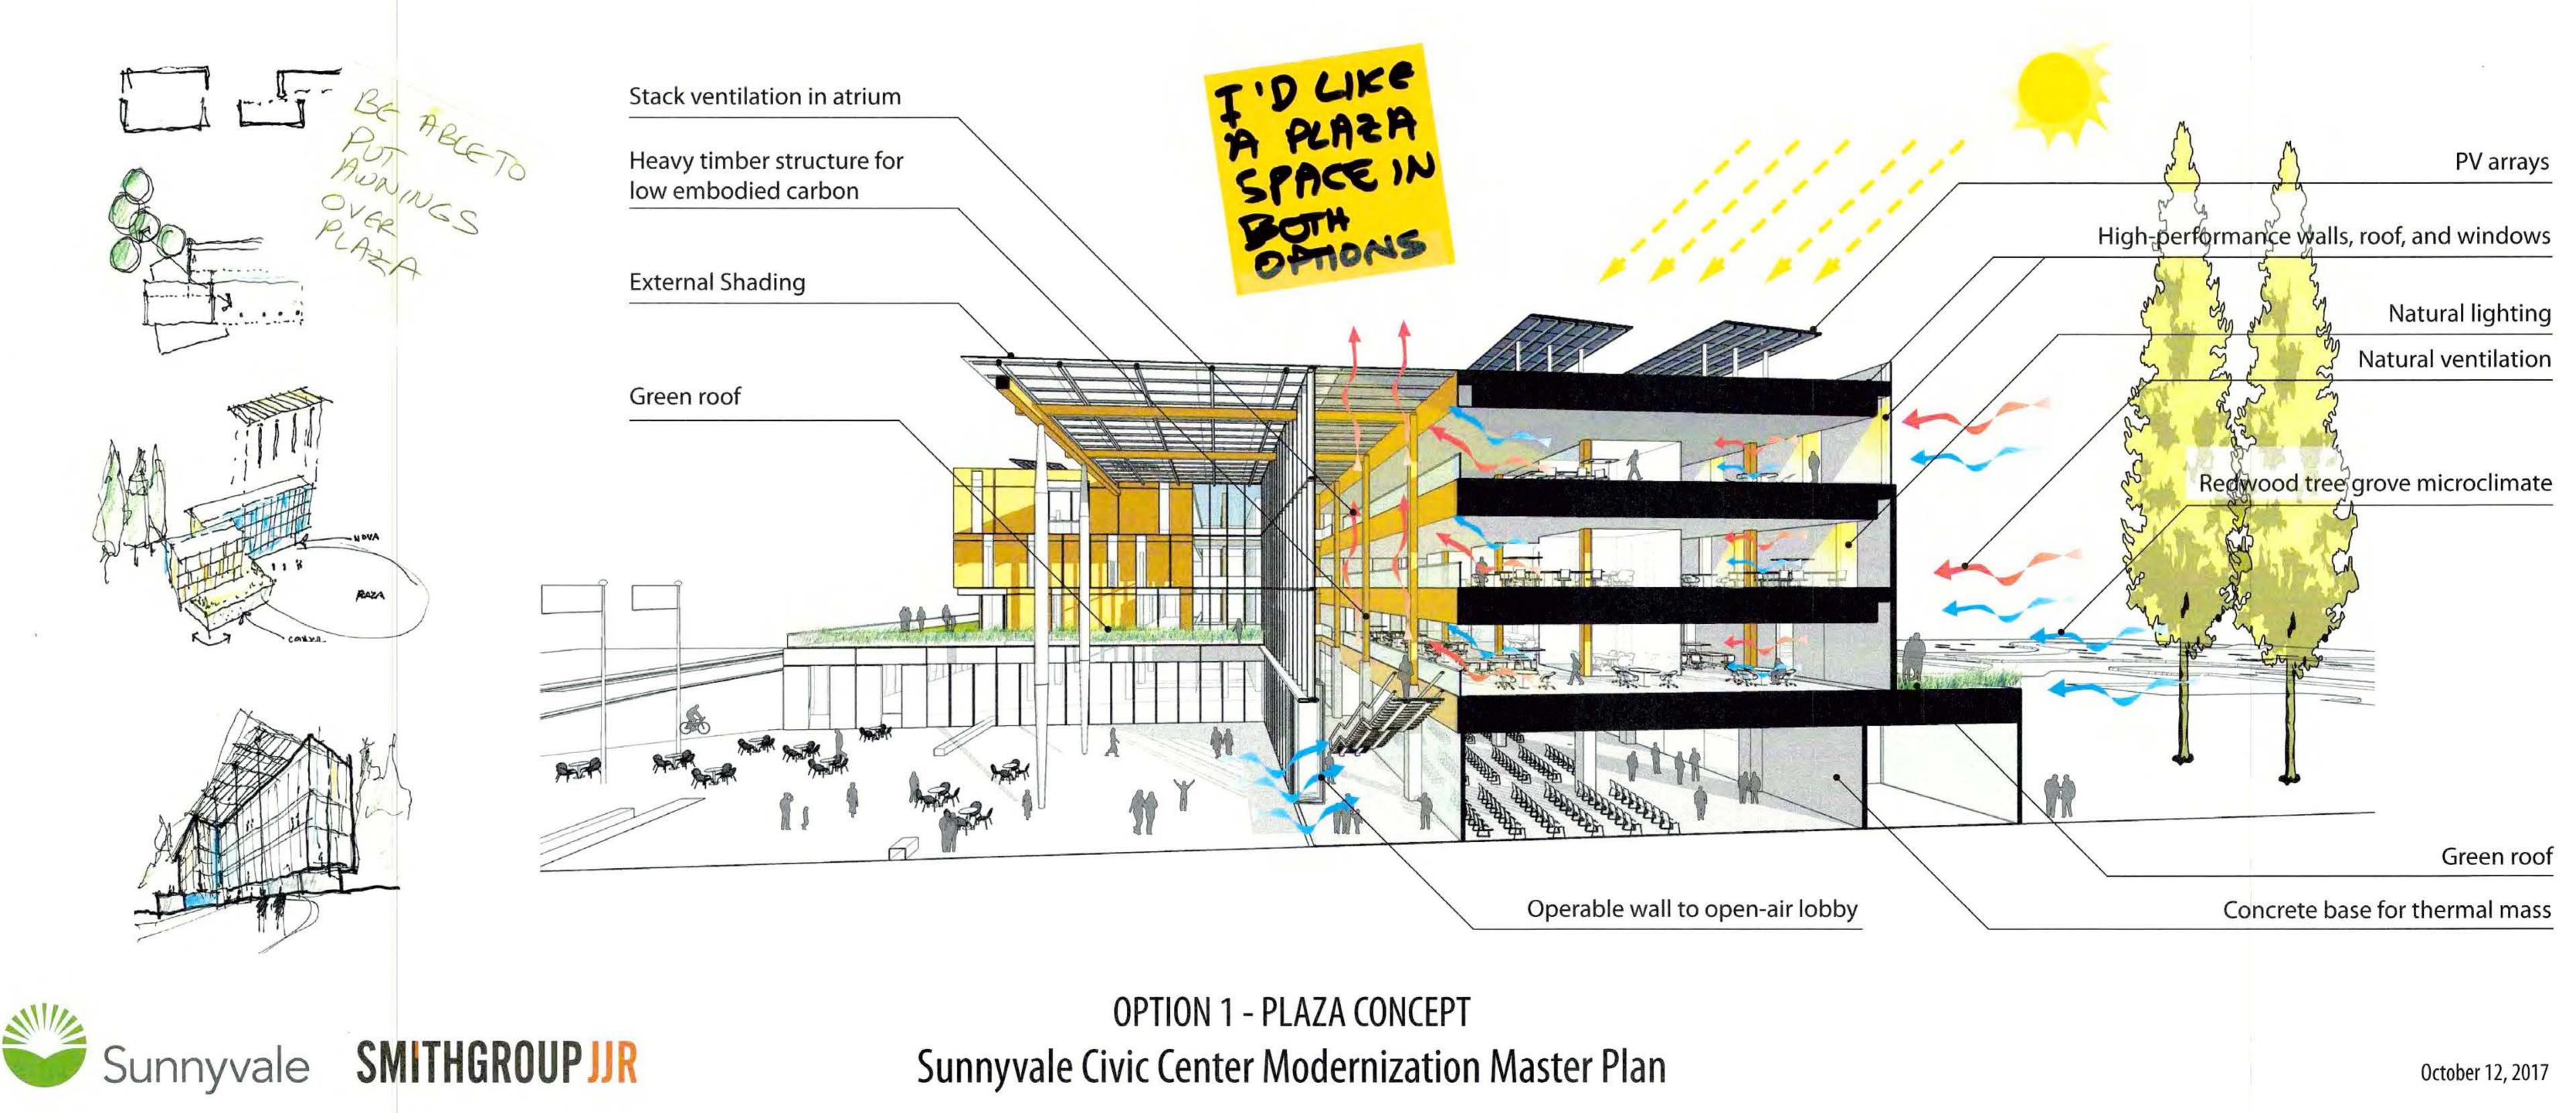

#### Page 49 of 99

Option 2 : Full Vision Sunnyvale Civic Center Modernization Master Plan

Option 2 : Phase One

Sunnyvale Civic Center Modernization Master Plan

October 12, 2017

Passive Building

- Optimize building design for natural ventilation and natural daylight.
- Create thermal transition between exterior and interior with semi-conditioned spaces.

CO,

RENEWABLES PROVIDE ENERGY TO CAMPUS

Extend NZE to Site

Energy efficient library and DPS building designs.

**Campus Net Zero** 

• Provide substantial on-site photovoltaic generation to offset 100% of civic center energy consumption.

atelier ten

Page 55 of 99

- PV canopies can serve as emergency gathering areas with portable device charging stations.
- DC Microgrid can maximize use of on-site PV 0 electricity, specifically for lighting.
- Battery Storage for resilience, reduced reliance on grid 0 electricity, and reduced site carbon emissions.

## **Potable Water Storage**

**Emergency Local Water Resources** 

TT

Provide local potable water storage for community security during emergency event.

Injection Well

- Reduce surface parking and impervious area.
- Use rain gardens, bioswales, and bioretention to reduce stormwater run-off.
- Use injection wells to recharge aquifer during storm events.

## Healthy Buildings 🔶 🕘 🔵 Improve Occupant Wellness

- Eliminate use of building materials containing red list chemicals such as PVC, CFCs, & formaldehyde.
- Promote active design and biophilia to improve occupant wellbeing

Use Rainwater or Greywater Collection to eliminate ۲ potable water use for irrigation, flushing, or cooling towers.