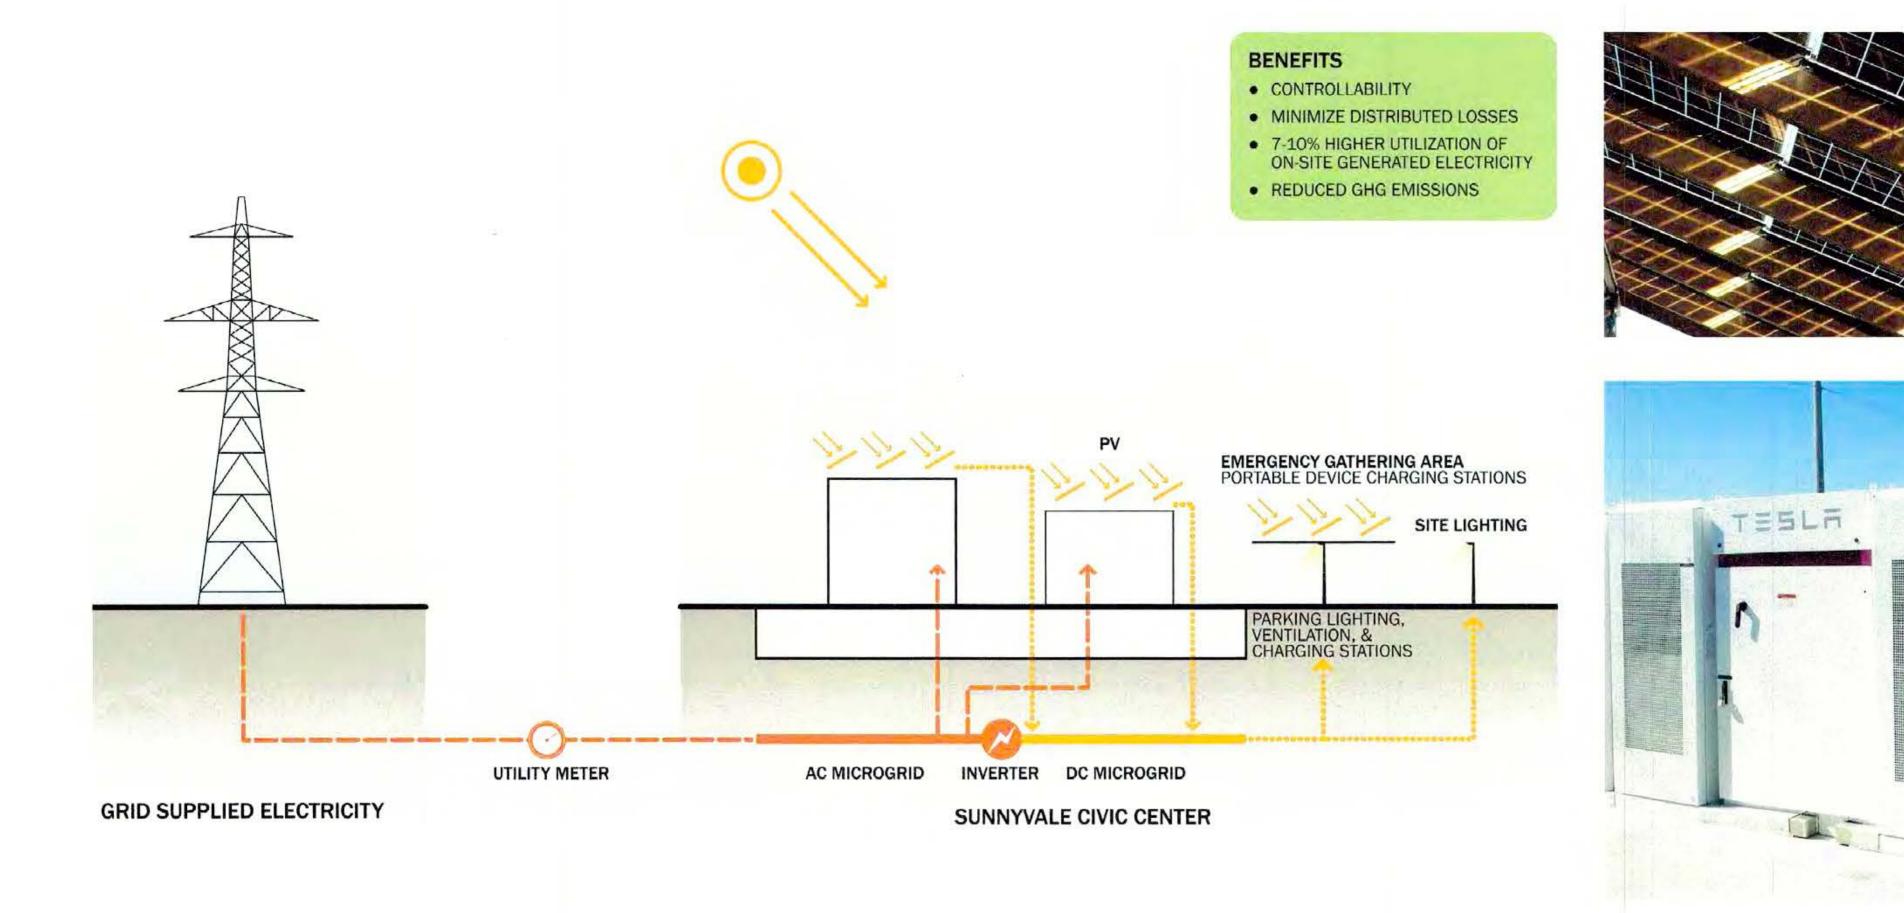

CO,

RENEWABLES PROVIDE ENERGY TO CAMPUS

Extend NZE to Site

Energy efficient library and DPS building designs.

**Campus Net Zero** 

• Provide substantial on-site photovoltaic generation to offset 100% of civic center energy consumption.

atelier ten

Page 55 of 99

- PV canopies can serve as emergency gathering areas with portable device charging stations.
- DC Microgrid can maximize use of on-site PV 0 electricity, specifically for lighting.
- Battery Storage for resilience, reduced reliance on grid 0 electricity, and reduced site carbon emissions.

## **Potable Water Storage**

**Emergency Local Water Resources** 

TT

Provide local potable water storage for community security during emergency event.

Injection Well

- Reduce surface parking and impervious area.
- Use rain gardens, bioswales, and bioretention to reduce stormwater run-off.
- Use injection wells to recharge aquifer during storm events.