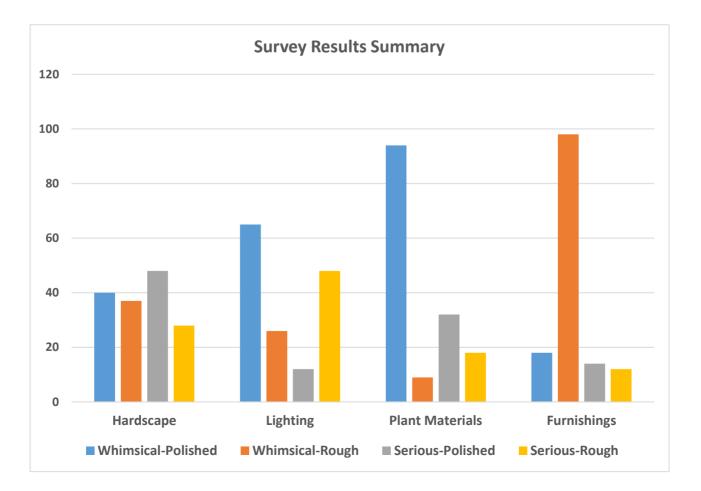

#### Page 25 of 99

|                         | Hardscape | Lighting | <b>Plant Materials</b> | Furnishings |
|-------------------------|-----------|----------|------------------------|-------------|
| Whimsical-Polished      | 40        | 65       | 94                     | 18          |
| Whimsical-Rough         | 37        | 26       | 9                      | 98          |
| Serious-Polished        | 48        | 12       | 32                     | 14          |
| Serious-Rough           | 28        | 48       | 18                     | 12          |
| Whimsical               | 2         | 2        | 0                      | 2           |
| Serious                 | 0         | 0        | 1                      | 0           |
| Polished                | 1         | 1        | 0                      | 0           |
| Rough                   | <u>1</u>  | <u>1</u> | <u>7</u>               | <u>0</u>    |
| <b>Total Votes Cast</b> | 157       | 155      | 161                    | 144         |