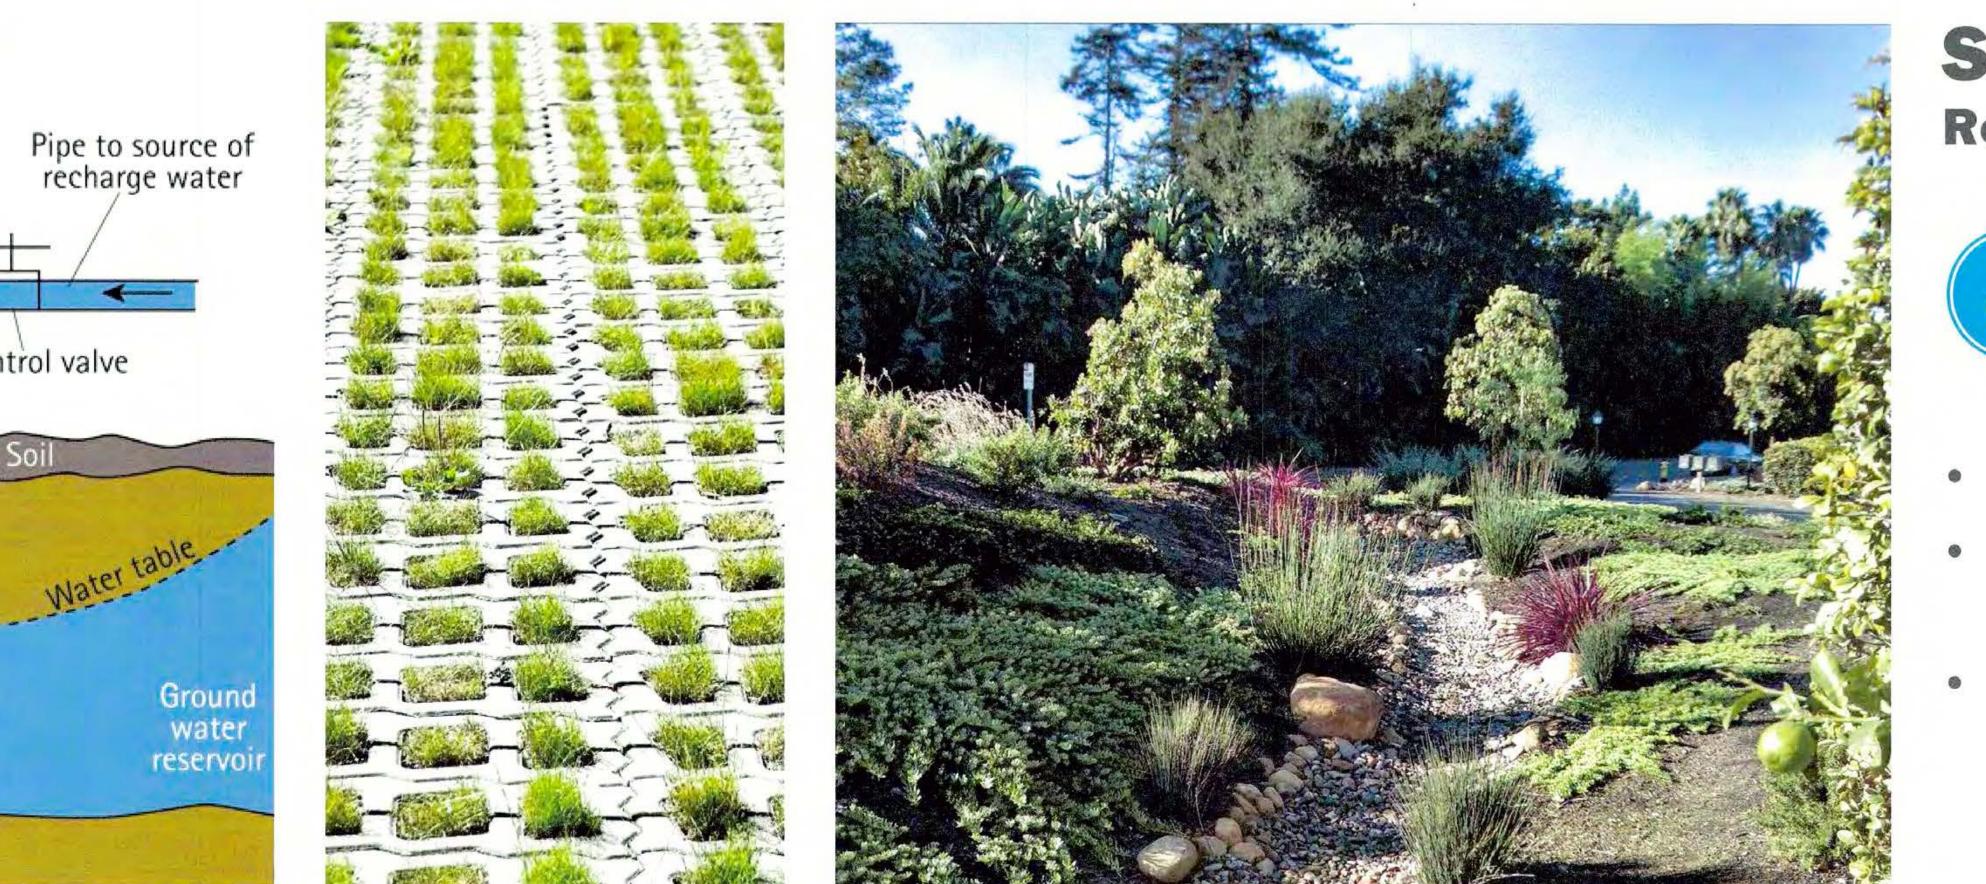

## **Potable Water Storage**

**Emergency Local Water Resources** 

TT

Provide local potable water storage for community security during emergency event.

Injection Well

- Reduce surface parking and impervious area.
- Use rain gardens, bioswales, and bioretention to reduce stormwater run-off.
- Use injection wells to recharge aquifer during storm events.