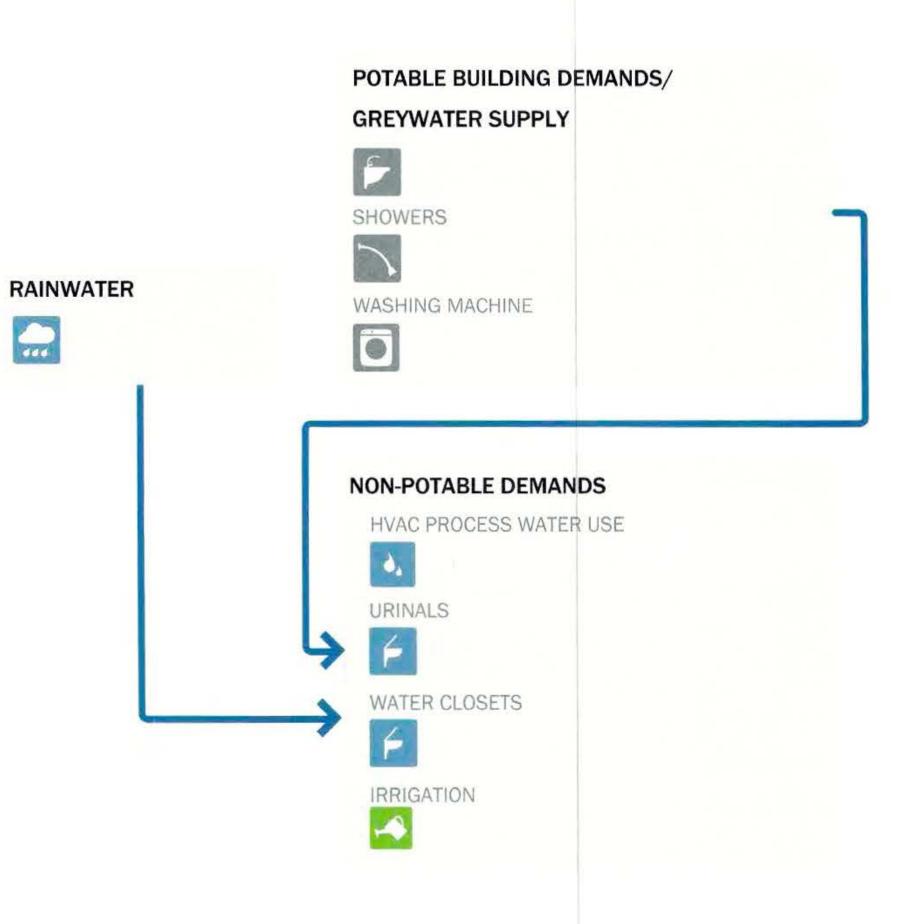

## **Potable Water Storage**

**Emergency Local Water Resources** 

TT

Provide local potable water storage for community security during emergency event.

Injection Well

- Reduce surface parking and impervious area.
- Use rain gardens, bioswales, and bioretention to reduce stormwater run-off.
- Use injection wells to recharge aquifer during storm events.

Use Rainwater or Greywater Collection to eliminate ۲ potable water use for irrigation, flushing, or cooling towers.