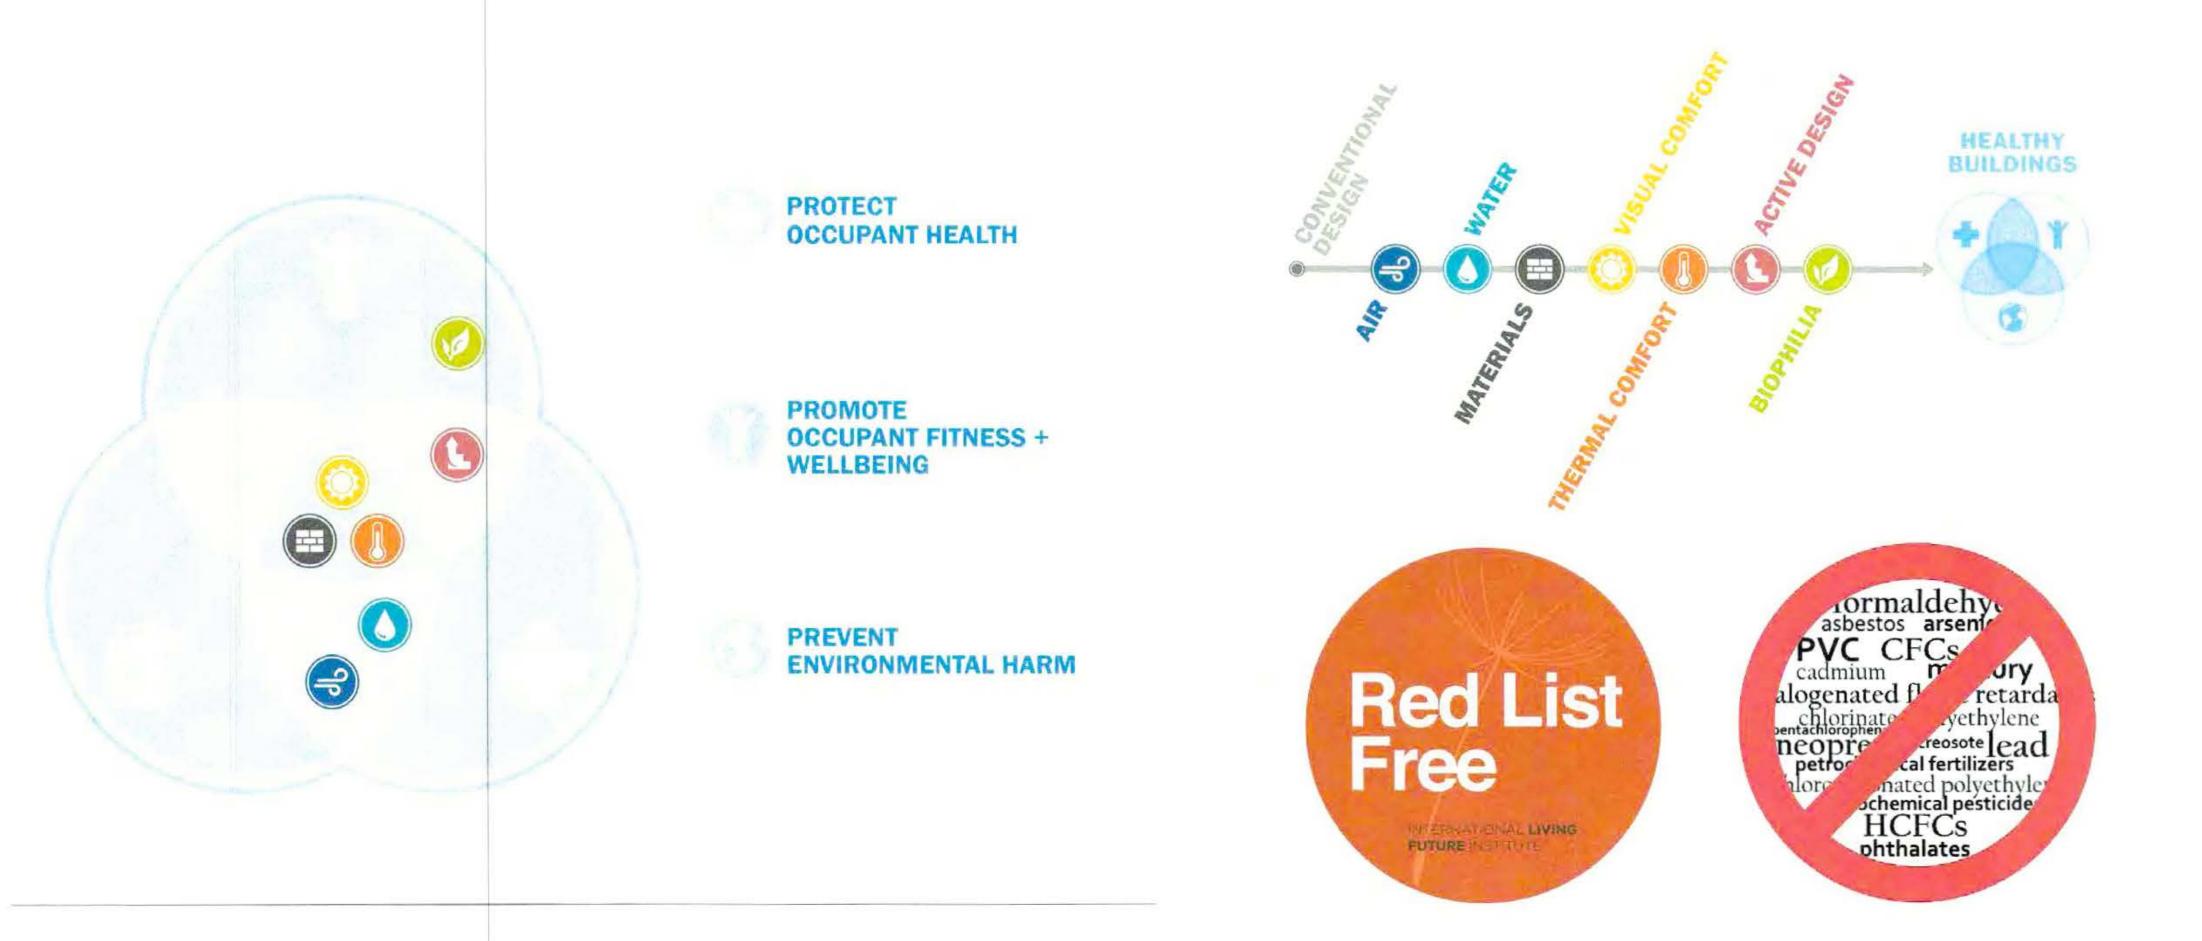

## Healthy Buildings 🔶 🕘 🔵 Improve Occupant Wellness

- Eliminate use of building materials containing red list chemicals such as PVC, CFCs, & formaldehyde.
- Promote active design and biophilia to improve occupant wellbeing