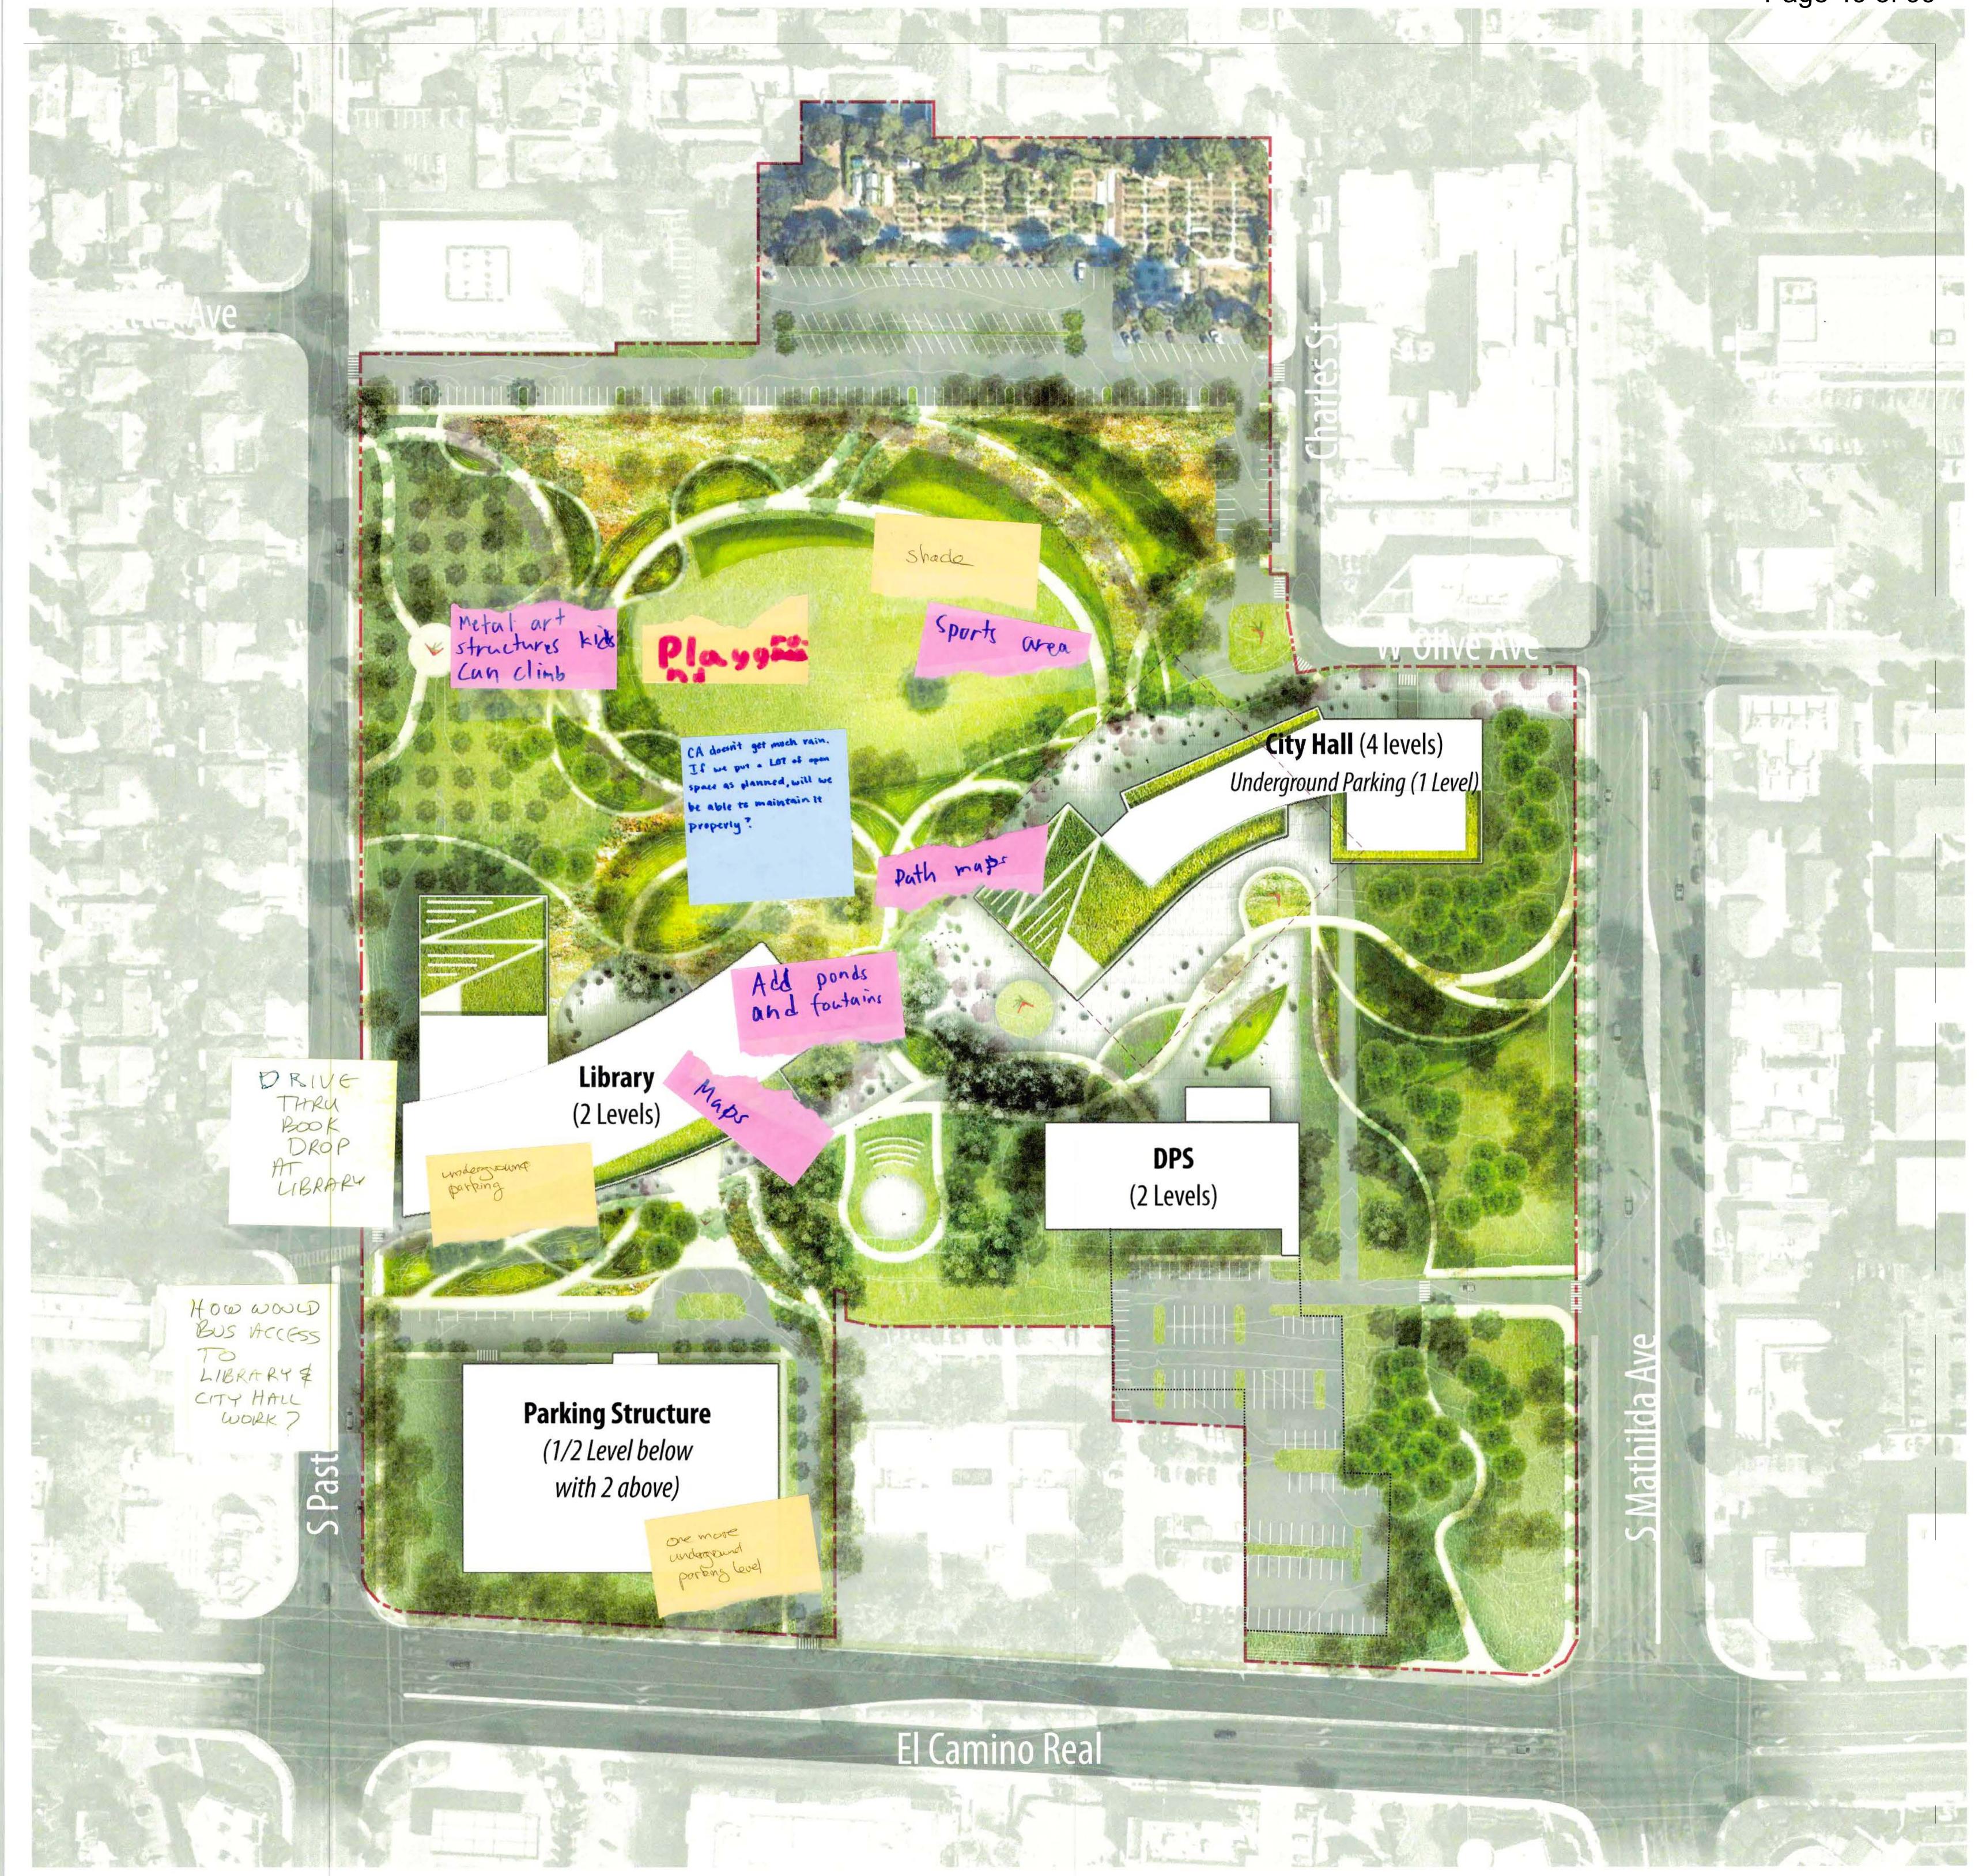

## PUBLC MEETING

October 12,2017 6:00-9:00pm Recreation Building Ballroom, Sunnyvale Community Center

Page 39 of 99

OKEP OUNT IF POSSIBLE

10.12.17 PUBLIC Comman

O ADA COMPLIANCE

- IF you GET RID OF OLIVE

O PAR-KING UTILIZATION - HOW DEFINE?

# O HOW MUCH OVERUAP FOR AU SERVICES?

O SHAME/SUN/RAIN CANOPY FOR WALKING? CONNECT BLDGS.

O MURALS / APT

OBVILLO SOMETHING BEAUTIFUL

Page 40 of 99
 A ACCETSS IBILTY - TURNING LIP AND OF THE AMERICA MARKER
 A ATTILLOA / ALL AMERICA MARY
 A DPS IS FINE -> DON'T MARKE A PARKING STRUCTURE
 A MIN WALK TOO MUCH .

# \$ REEP OLIVE -> INTEGRATING A PLAZA Stems AWKWARD

# + OUD WORLD ARCH HERTURE-

& ADD PLAYGROUND TO OPEN SPACE

\* CONTRADO WALKWAUS

Page 41 of 99

O ADA ACCESSIBILITY + KIDS

10.12.17 PUBLIC Commony

## O PEDESTRIAN FRIENDLY

# O CONTIGUOUS OPEN SPACE W/NO ROMD

OUNTREROUND PARKING IS GREAT

FOR MORE OPEN SPACE OCITY SHOULDN'T SELL THE OPEN STACE O FLATZA BYWN BLOGS. / BUT NO POAD O FARKING FROXIMITY o why DAS ADDITION?

Page 42 of 99

OUNE DOESN'T NEED TO EXIST

11.2.17 COMMENT

# • NEED MORE OF PRESCENCE ON MATHINDA - OATEWAY/SCULPTURE

O PLAGA: COND AWNINGS/CANOPIES BE ANDED FOR SHUDDING

OB16600 / GRAND/ICONIC 6 WATER CATCHMENT / STORM WATER O MICROGRIDS/RESILENCY IMPT. OHEGENT/DENSITY O THINK 12 CENTURY

# OEXIST. LIBRARY IS IMPT. FEATURE, DON'T REMOVE

- OUNT IMPT -> BUS ROUTES
- OTIMELINE -> NEED TO KNOW
- ODPS WHY AN ADDIMON IF

REMOVED LATER. O HOW FUNDED? SHOULD BE CLARIFIBD. O PLAYOROWND TOMUTR: GATED Vς, OUDER KIDS OPEN AREA

Page 44 of 99

. PARKING STRUCTURE TOO FAR AWAY, UNATRACIVE · KEEP PLAZA, DONT INTEGRATE W/ OLIVE "OLD WORLD" ARGHITEAURE.

. PLAYGROUND FOR KIDS/LIBRARY UE · COVERED WALKWAYS ACCEPTERE / PED. FRENDLY , MORE PARKINO

· INCORPORATE CURVED BLOG WITH OLNE ADRESS ADA CONTERNS W/ REMOVAL OF OLIVE . OVERLAPPINO PARKING ? , PROVIDE ARTFUL CONOPY TO CONNECT PATHS TO BUIDNOS ART MURALS-BEUTIFUL

, IcoNIC

PARKING ADJACENT TO Page 46 of 99 LIBRARY NO OUVE , DRIVE THRU DROP OFF @ LIBRARY MORE PRESERVE ON MATHILDA · COVERED PLAZA (REXIBLE/VEASE) · ICONIC/ORAND ENTRY TO CAMPUS · REGILENT CITY HAL BEAUTY / USEFUNES / WHAT IF? , WE BRICKS OF EXISTING BUDG'S . ZNE / WATER

. PRESERVE EXET LIBRART (BRICK BUILDING HISTORIC) Page 47 of 99 DO NOT CLOSE OUVE . TIME LINE? · ADDITION TO DPS ? ### NEW ADDITION WILL BE DEMOLISHED

 Image: Description of the second s

**Parking Structure** (1 Level below, 1 ground level, 1 on second story)