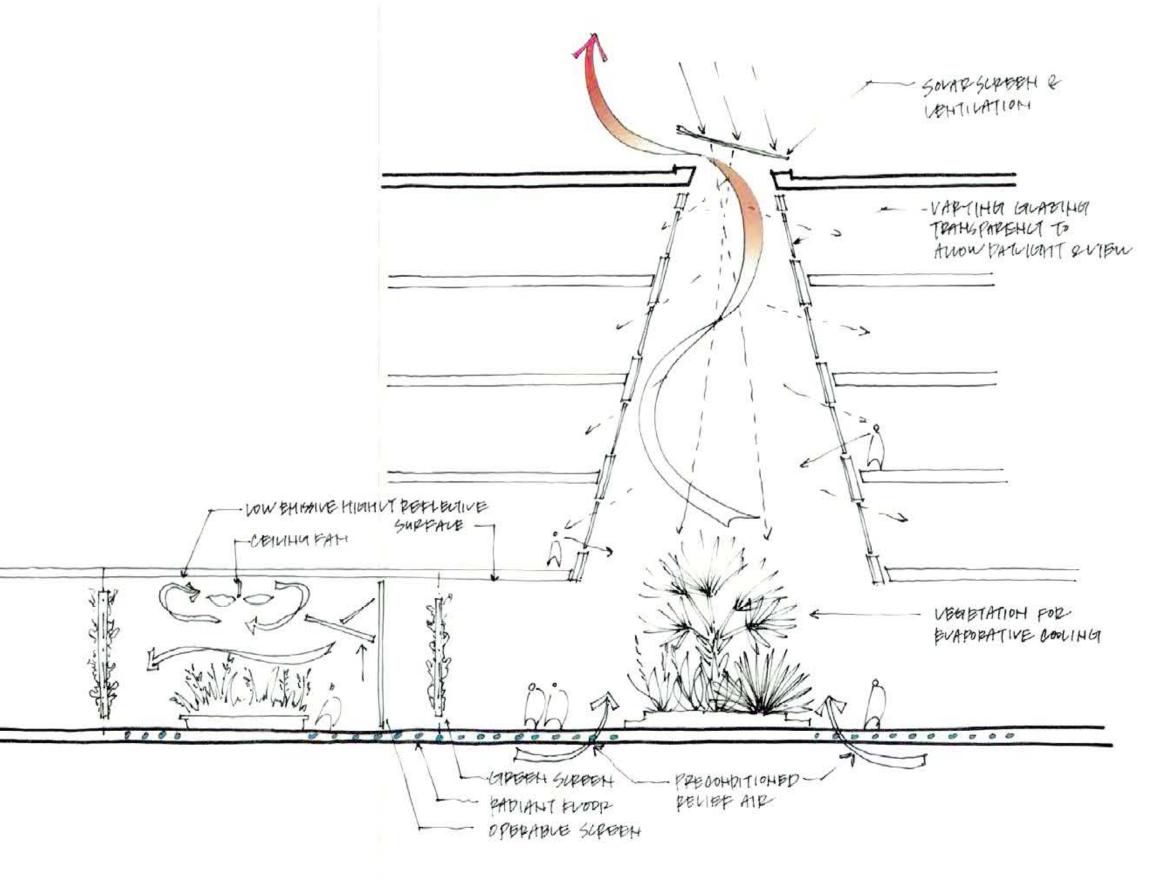

#### Page 49 of 99

Option 2 : Full Vision Sunnyvale Civic Center Modernization Master Plan

Option 2 : Phase One

Sunnyvale Civic Center Modernization Master Plan

October 12, 2017

Passive Building

- Optimize building design for natural ventilation and natural daylight.
- Create thermal transition between exterior and interior with semi-conditioned spaces.