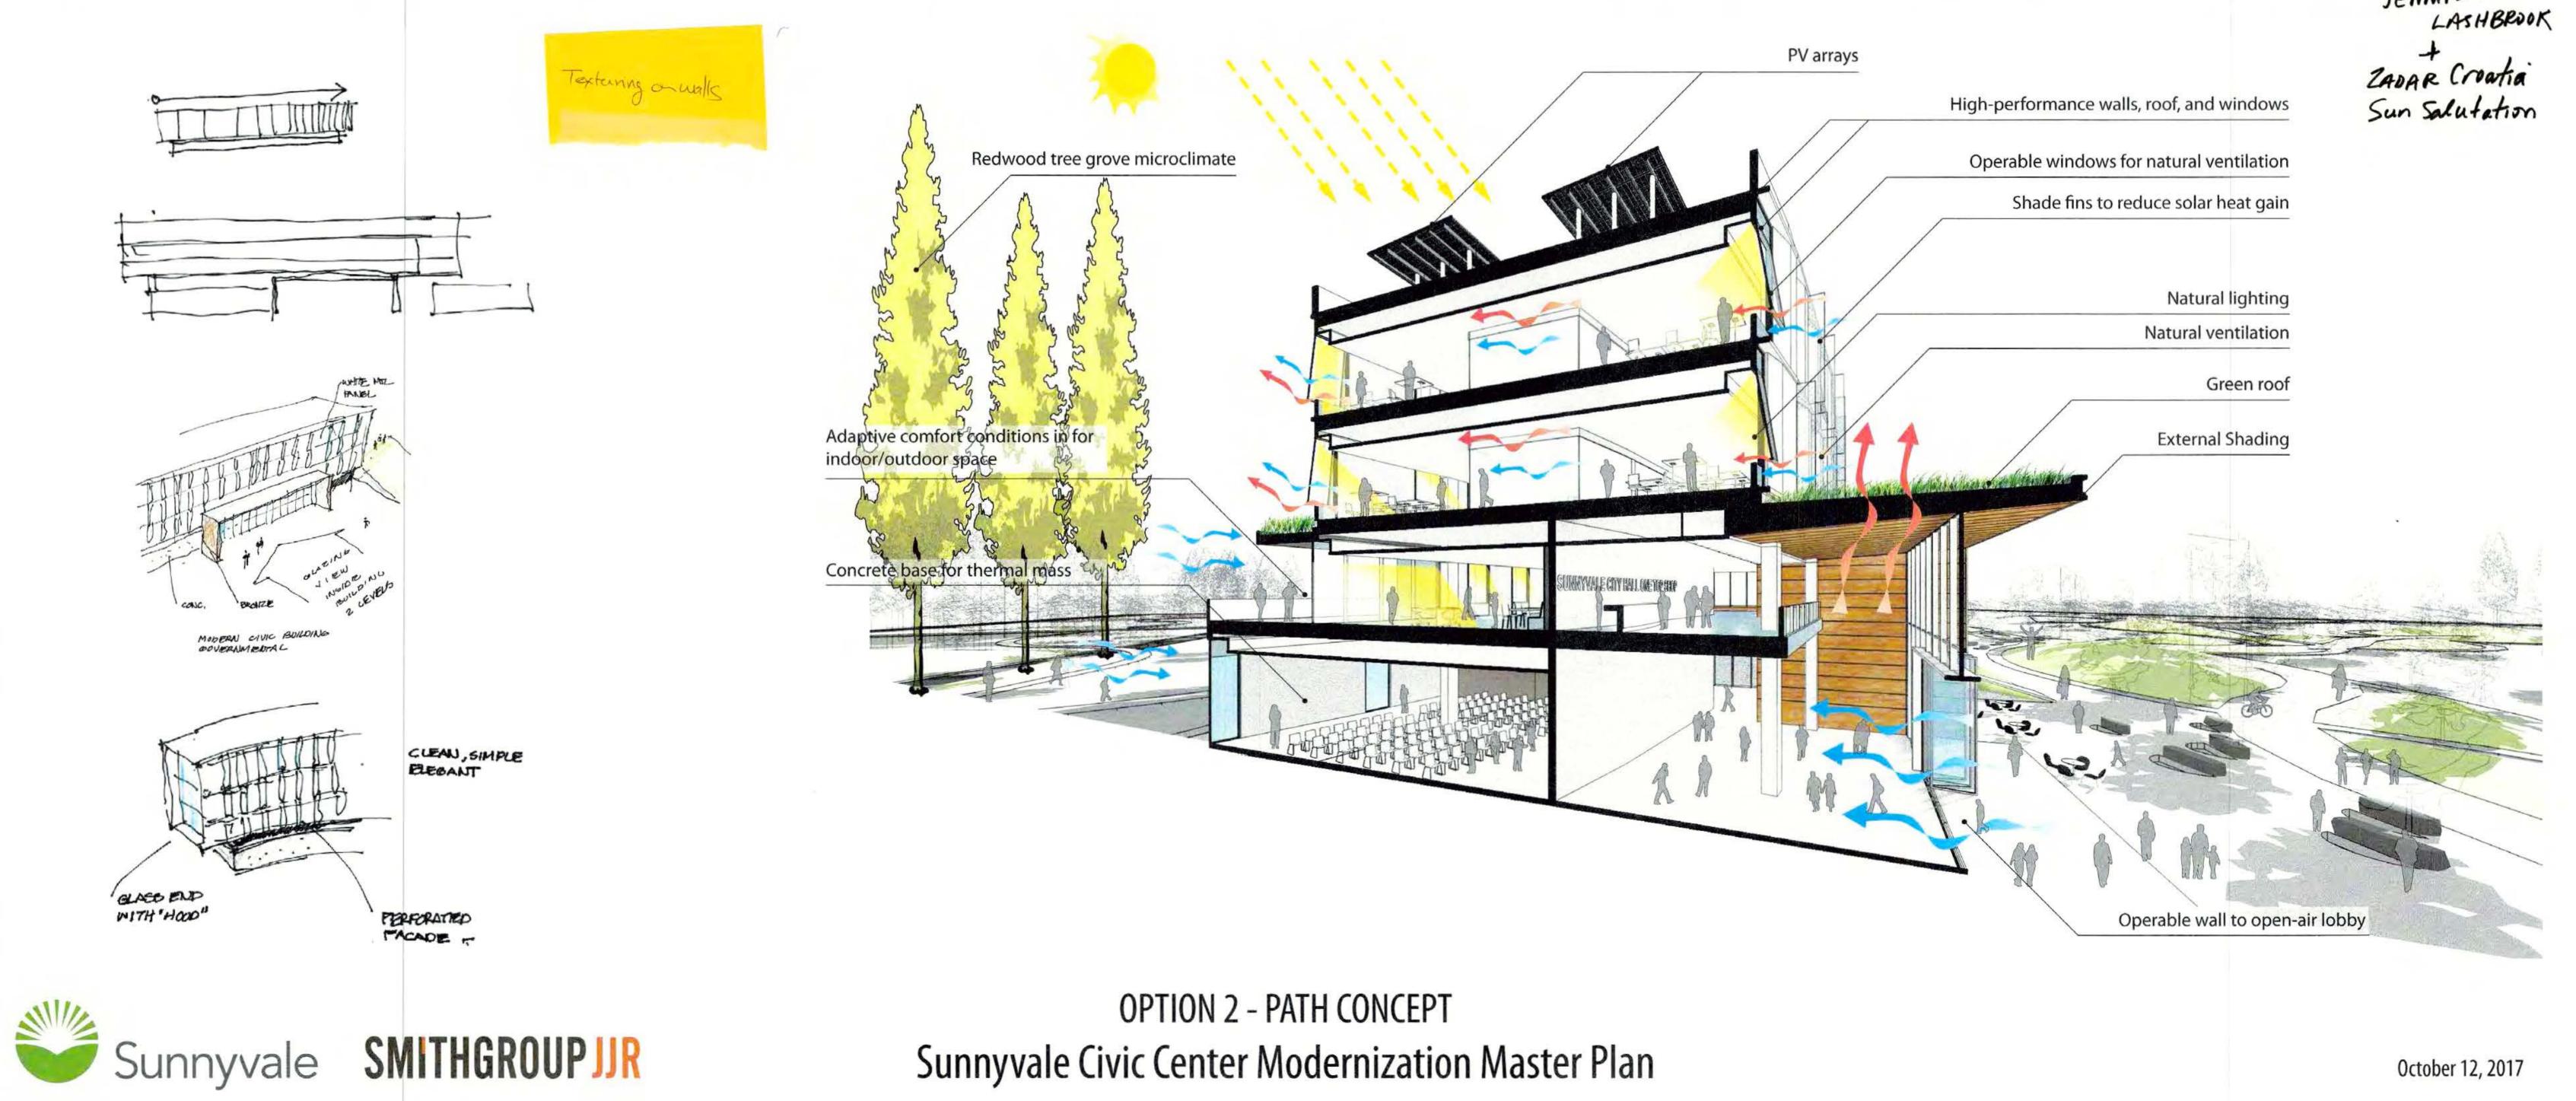

#### Page 49 of 99

Option 2 : Full Vision Sunnyvale Civic Center Modernization Master Plan

Option 2 : Phase One

Sunnyvale Civic Center Modernization Master Plan

October 12, 2017

Passive Building

- Optimize building design for natural ventilation and natural daylight.
- Create thermal transition between exterior and interior with semi-conditioned spaces.

CO,

RENEWABLES PROVIDE ENERGY TO CAMPUS

Extend NZE to Site

Energy efficient library and DPS building designs.

**Campus Net Zero** 

• Provide substantial on-site photovoltaic generation to offset 100% of civic center energy consumption.

atelier ten

Page 55 of 99

- PV canopies can serve as emergency gathering areas with portable device charging stations.
- DC Microgrid can maximize use of on-site PV 0 electricity, specifically for lighting.
- Battery Storage for resilience, reduced reliance on grid 0 electricity, and reduced site carbon emissions.