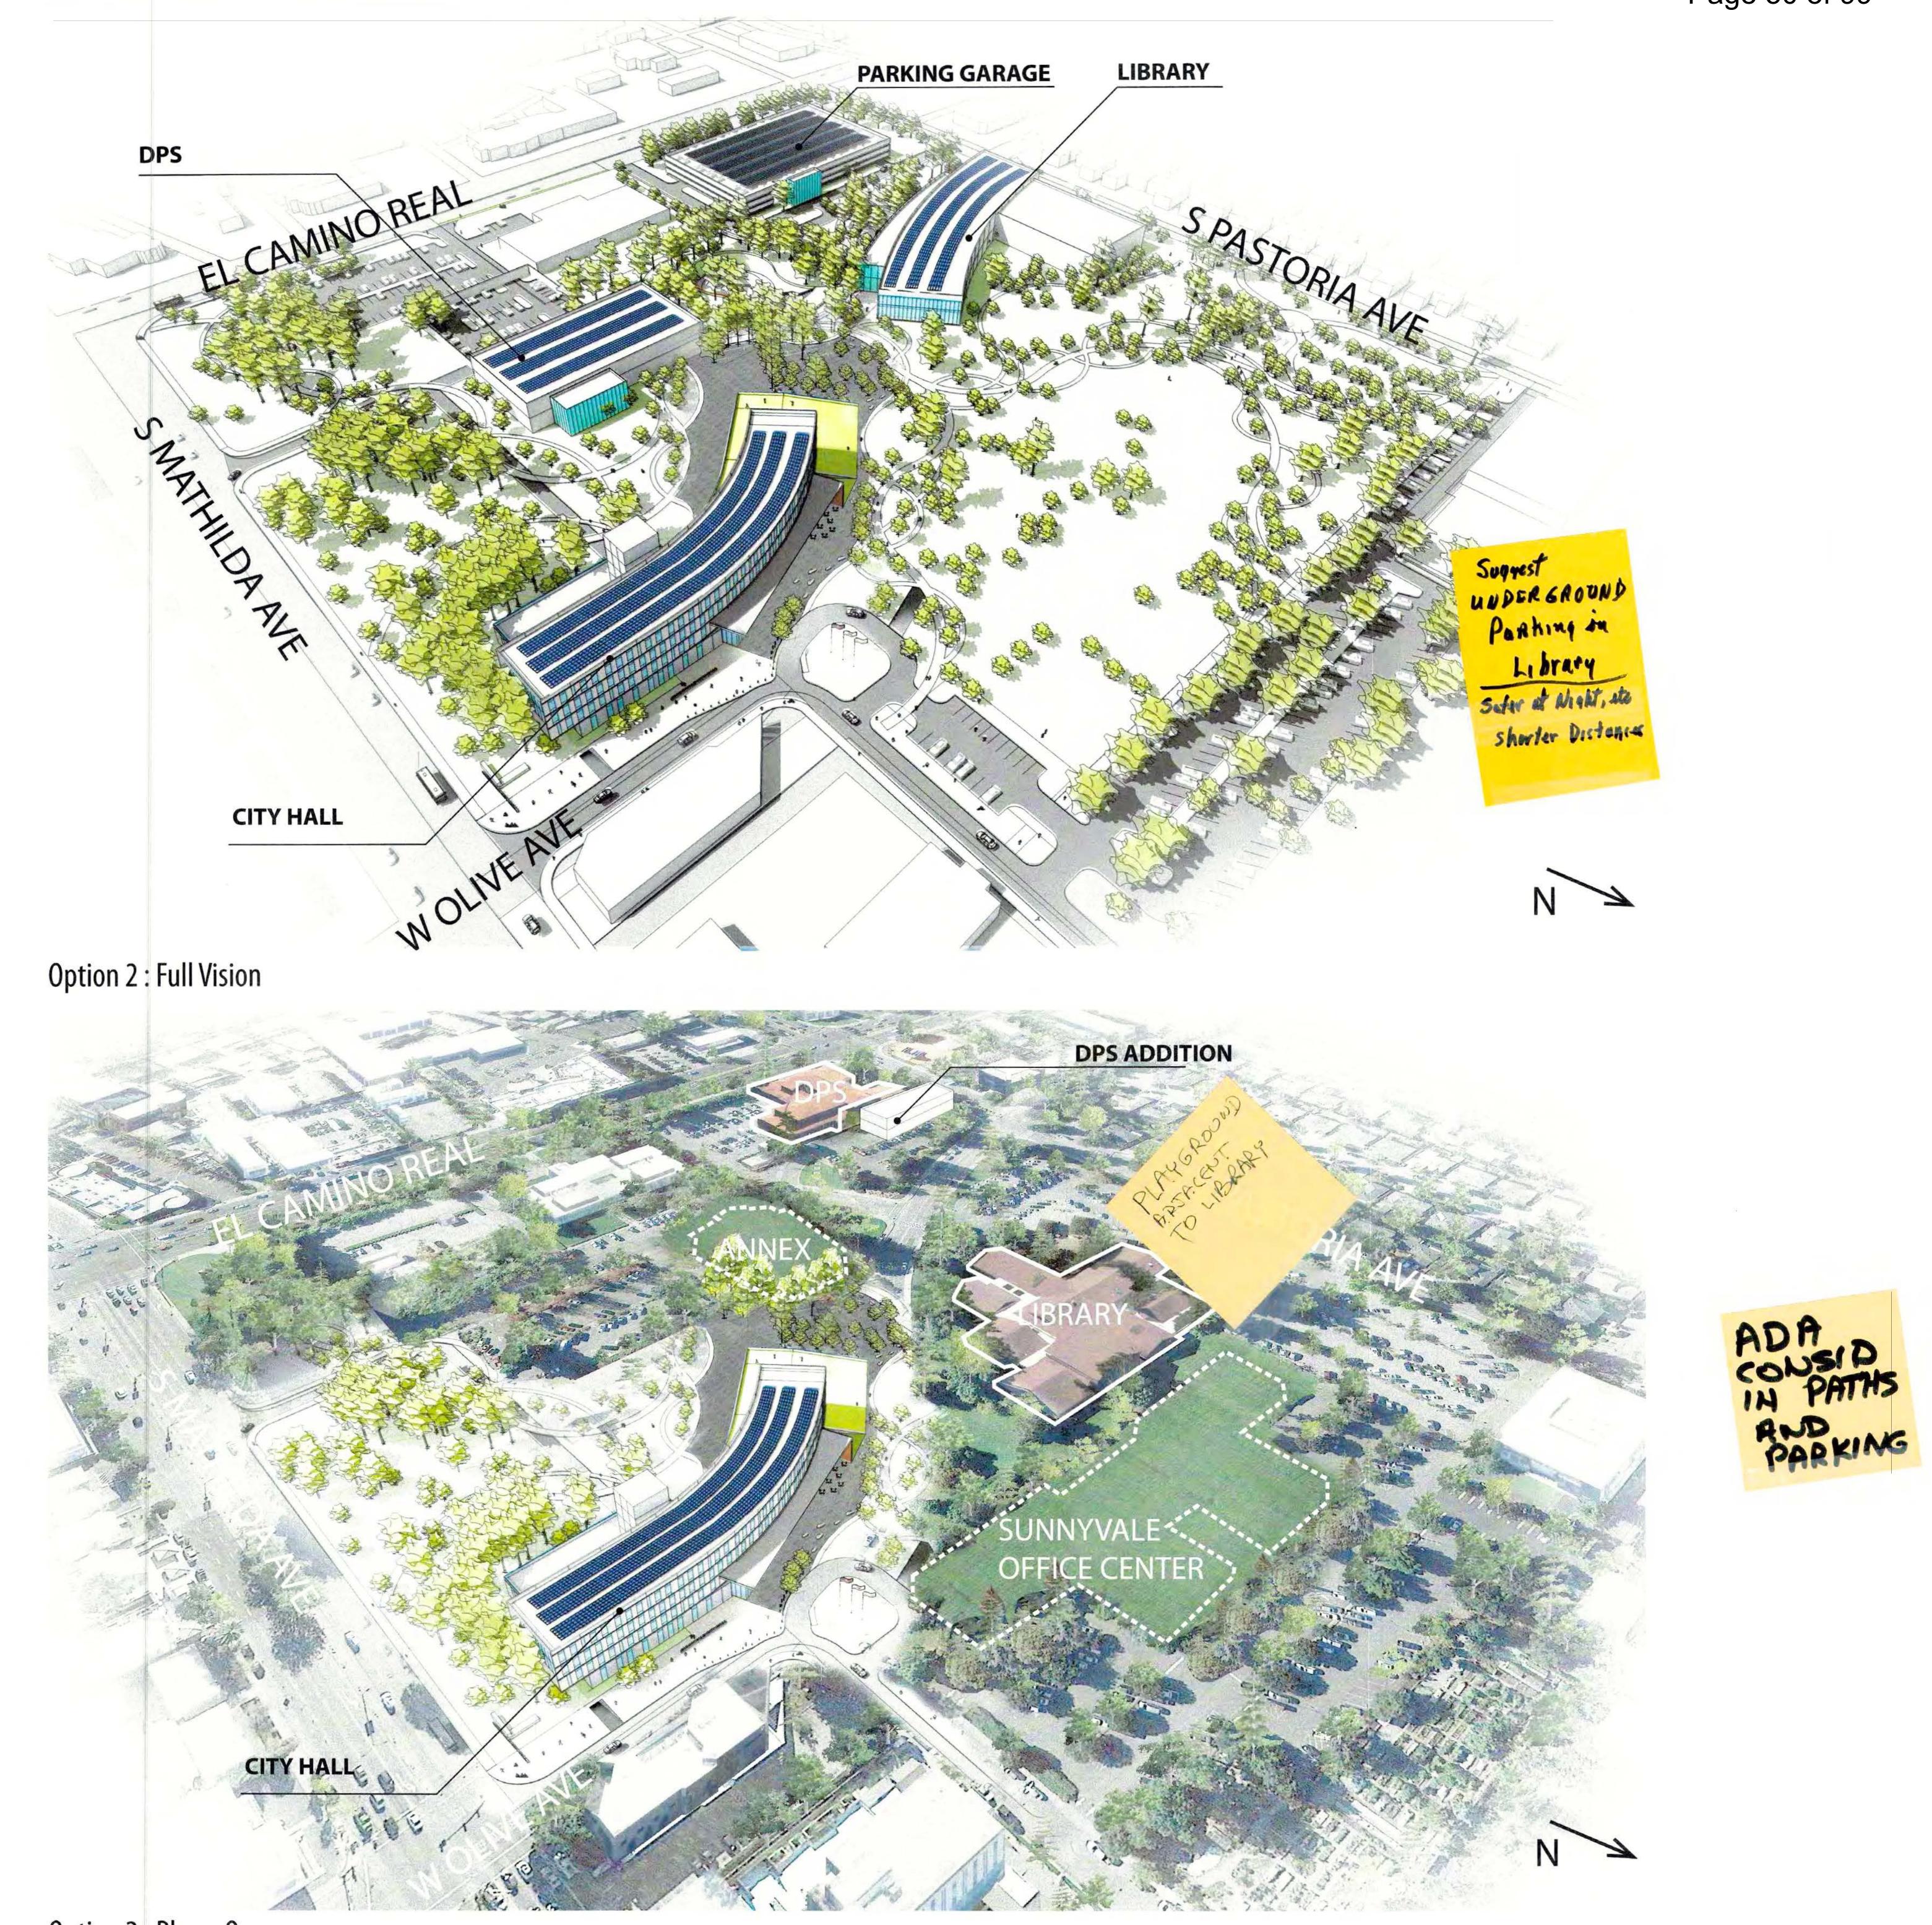

## PARKS & RECREATION COMMISSION

September 13, 2017 | 7:00-8:00pm Council Chambers, Sunnyvale City Hall

Page 29 of 99 · PLANNING FOR FUTURE EXPANSION +20 YEARS AFTER PHASEZ 7/13 7/13 BARENY/SECURITY PROXIMITY OF PARKINO , GATHERING SPACE - PURPOSEFUL PLAZA - SENSE OF PLACE · HOW DOEST AFFECT ADJ. LAND VEEP , DPS AROUATON

Page 30 of 99 · A"PLACE" TO MEET & GOTHER · HUMANIZE SUNNIVALE - ARTHIK FACE OF SUMMALE · WARMTH - SIMMALE (OPT 1) OPT 2 - GARD TRAFFIC - COMBERAND V MAY BE A NICER EXPERIENCE

Page 31 of 99

### ARTS COMMISSION

September 20, 2017 7:00-8:00pm Sunnyvale Community Center

Page 32 of 99 CURVE OF BUILDINGS "ARGAMC" ' OPTIONZ- MARHEATER FOCAL POMT - LARGE SPACE WITH OPPING BRING MORE COMMUNTY DROPOPPES 60010

· PARKING STRUCTURE = ART SPROKTUNITY

Page 33 of 99 ·· ORCHARDS · ART IN THE AMPHITHESTER · PUBLIC PERFORMANCES · INCORPORATE STRUCTURE · OPTION 2 MORE GREEAROUND THE BUILDINGS

OPENUL ENGROES COMMUNITY GARDEN

· ART CLOSE TO LIBRARY ENTRY "INTERACTIVE"

Page 34 of 99

## **BOARD OF LIBRARY TRUSTEES COMMISSION**

October 2, 2017 | 7:00-8:00pm Library Program Room, Sunnyvale Civic Center

Page 35 of 99 · MOVE LIERARY TO COMMUNITY CENTER , Dait REAKE PARKIND · WITH NO BIS ON OLNE = MORE CARS

· PARKING PRIMARY CONKERN

· PARAUEL PARKING + DRNE + DROP OFF = CONCESTION (OPTZ)

' AORKUTURE & DIVERSITY IS A RUS CELEBRICE DIVERSITY

Page 36 of 99

· OPT 2 - INVITINO & ACCESSIBLE

· OPTZ - LIERARY STAND NONE

· BUS ACCESS TO LIBRARY? OPTION 2 15 BETTER

' BUS ACES IS HUGE!

## · EXPANSION OF CHARLES ST. GARDEN · GAFE AREAS FOR KIDS TO PEST

Page 38 of 99

## PUBLC MEETING

October 12,2017 6:00-9:00pm Recreation Building Ballroom, Sunnyvale Community Center

Page 39 of 99

OKEP OUNT IF POSSIBLE

10.12.17 PUBLIC Comman

O ADA COMPLIANCE

- IF you GET RID OF OLIVE

O PAR-KING UTILIZATION - HOW DEFINE?

# O HOW MUCH OVERUAP FOR AU SERVICES?

O SHAME/SUN/RAIN CANOPY FOR WALKING? CONNECT BLDGS.

O MURALS / APT

OBVILLO SOMETHING BEAUTIFUL

Page 40 of 99
 A ACCETSS IBILTY - TURNING LIP AND OF THE AMERICA MARKER
 A ATTILLOA / ALL AMERICA MARY
 A DPS IS FINE -> DON'T MARKE A PARKING STRUCTURE
 A MIN WALK TOO MUCH .

# \$ REEP OLIVE -> INTEGRATING A PLAZA Stems AWKWARD

# + OUD WORLD ARCH HERTURE-

& ADD PLAYGROUND TO OPEN SPACE

\* CONTRADO WALKWAUS

Page 41 of 99

O ADA ACCESSIBILITY + KIDS

10.12.17 PUBLIC Commony

## O PEDESTRIAN FRIENDLY

# O CONTIGUOUS OPEN SPACE W/NO ROMD

OUNTREROUND PARKING IS GREAT

FOR MORE OPEN SPACE OCITY SHOULDN'T SELL THE OPEN STACE O FLATZA BYWN BLOGS. / BUT NO POAD O FARKING FROXIMITY o why DAS ADDITION?

Page 42 of 99

OUNE DOESN'T NEED TO EXIST

11.2.17 COMMENT

# • NEED MORE OF PRESCENCE ON MATHINDA - OATEWAY/SCULPTURE

O PLAGA: COND AWNINGS/CANOPIES BE ANDED FOR SHUDDING

OB16600 / GRAND/ICONIC 6 WATER CATCHMENT / STORM WATER O MICROGRIDS/RESILENCY IMPT. OHEGENT/DENSITY O THINK 12 CENTURY

# OEXIST. LIBRARY IS IMPT. FEATURE, DON'T REMOVE

- OUNT IMPT -> BUS ROUTES
- OTIMELINE -> NEED TO KNOW
- ODPS WHY AN ADDIMON IF

REMOVED LATER. O HOW FUNDED? SHOULD BE CLARIFIBD. O PLAYOROWND TOMUTR: GATED Vς, OUDER KIDS OPEN AREA

Page 44 of 99

. PARKING STRUCTURE TOO FAR AWAY, UNATRACIVE · KEEP PLAZA, DONT INTEGRATE W/ OLIVE "OLD WORLD" ARGHITEAURE.

. PLAYGROUND FOR KIDS/LIBRARY UE · COVERED WALKWAYS ACCEPTERE / PED. FRENDLY , MORE PARKINO

· INCORPORATE CURVED BLOG WITH OLNE ADRESS ADA CONTERNS W/ REMOVAL OF OLIVE . OVERLAPPINO PARKING ? , PROVIDE ARTFUL CONOPY TO CONNECT PATHS TO BUIDNOS ART MURALS-BEUTIFUL

, IcoNIC

PARKING ADJACENT TO Page 46 of 99 LIBRARY NO OUVE , DRIVE THRU DROP OFF @ LIBRARY MORE PRESERVE ON MATHILDA · COVERED PLAZA (REXIBLE/VEASE) · ICONIC/ORAND ENTRY TO CAMPUS · REGILENT CITY HAL BEAUTY / USEFUNES / WHAT IF? , WE BRICKS OF EXISTING BUDG'S . ZNE / WATER

. PRESERVE EXET LIBRART (BRICK BUILDING HISTORIC) Page 47 of 99 DO NOT CLOSE OUVE . TIME LINE? · ADDITION TO DPS ? ### NEW ADDITION WILL BE DEMOLISHED

 Image: Description of the second s

**Parking Structure** (1 Level below, 1 ground level, 1 on second story)

BUILDINGS MERCHE

OPedestrian Network of option 2 instead of

road.

Option 1 : Full Vision Sunnyvale Civic Center Modernization Master Plan

Page 48 of 99