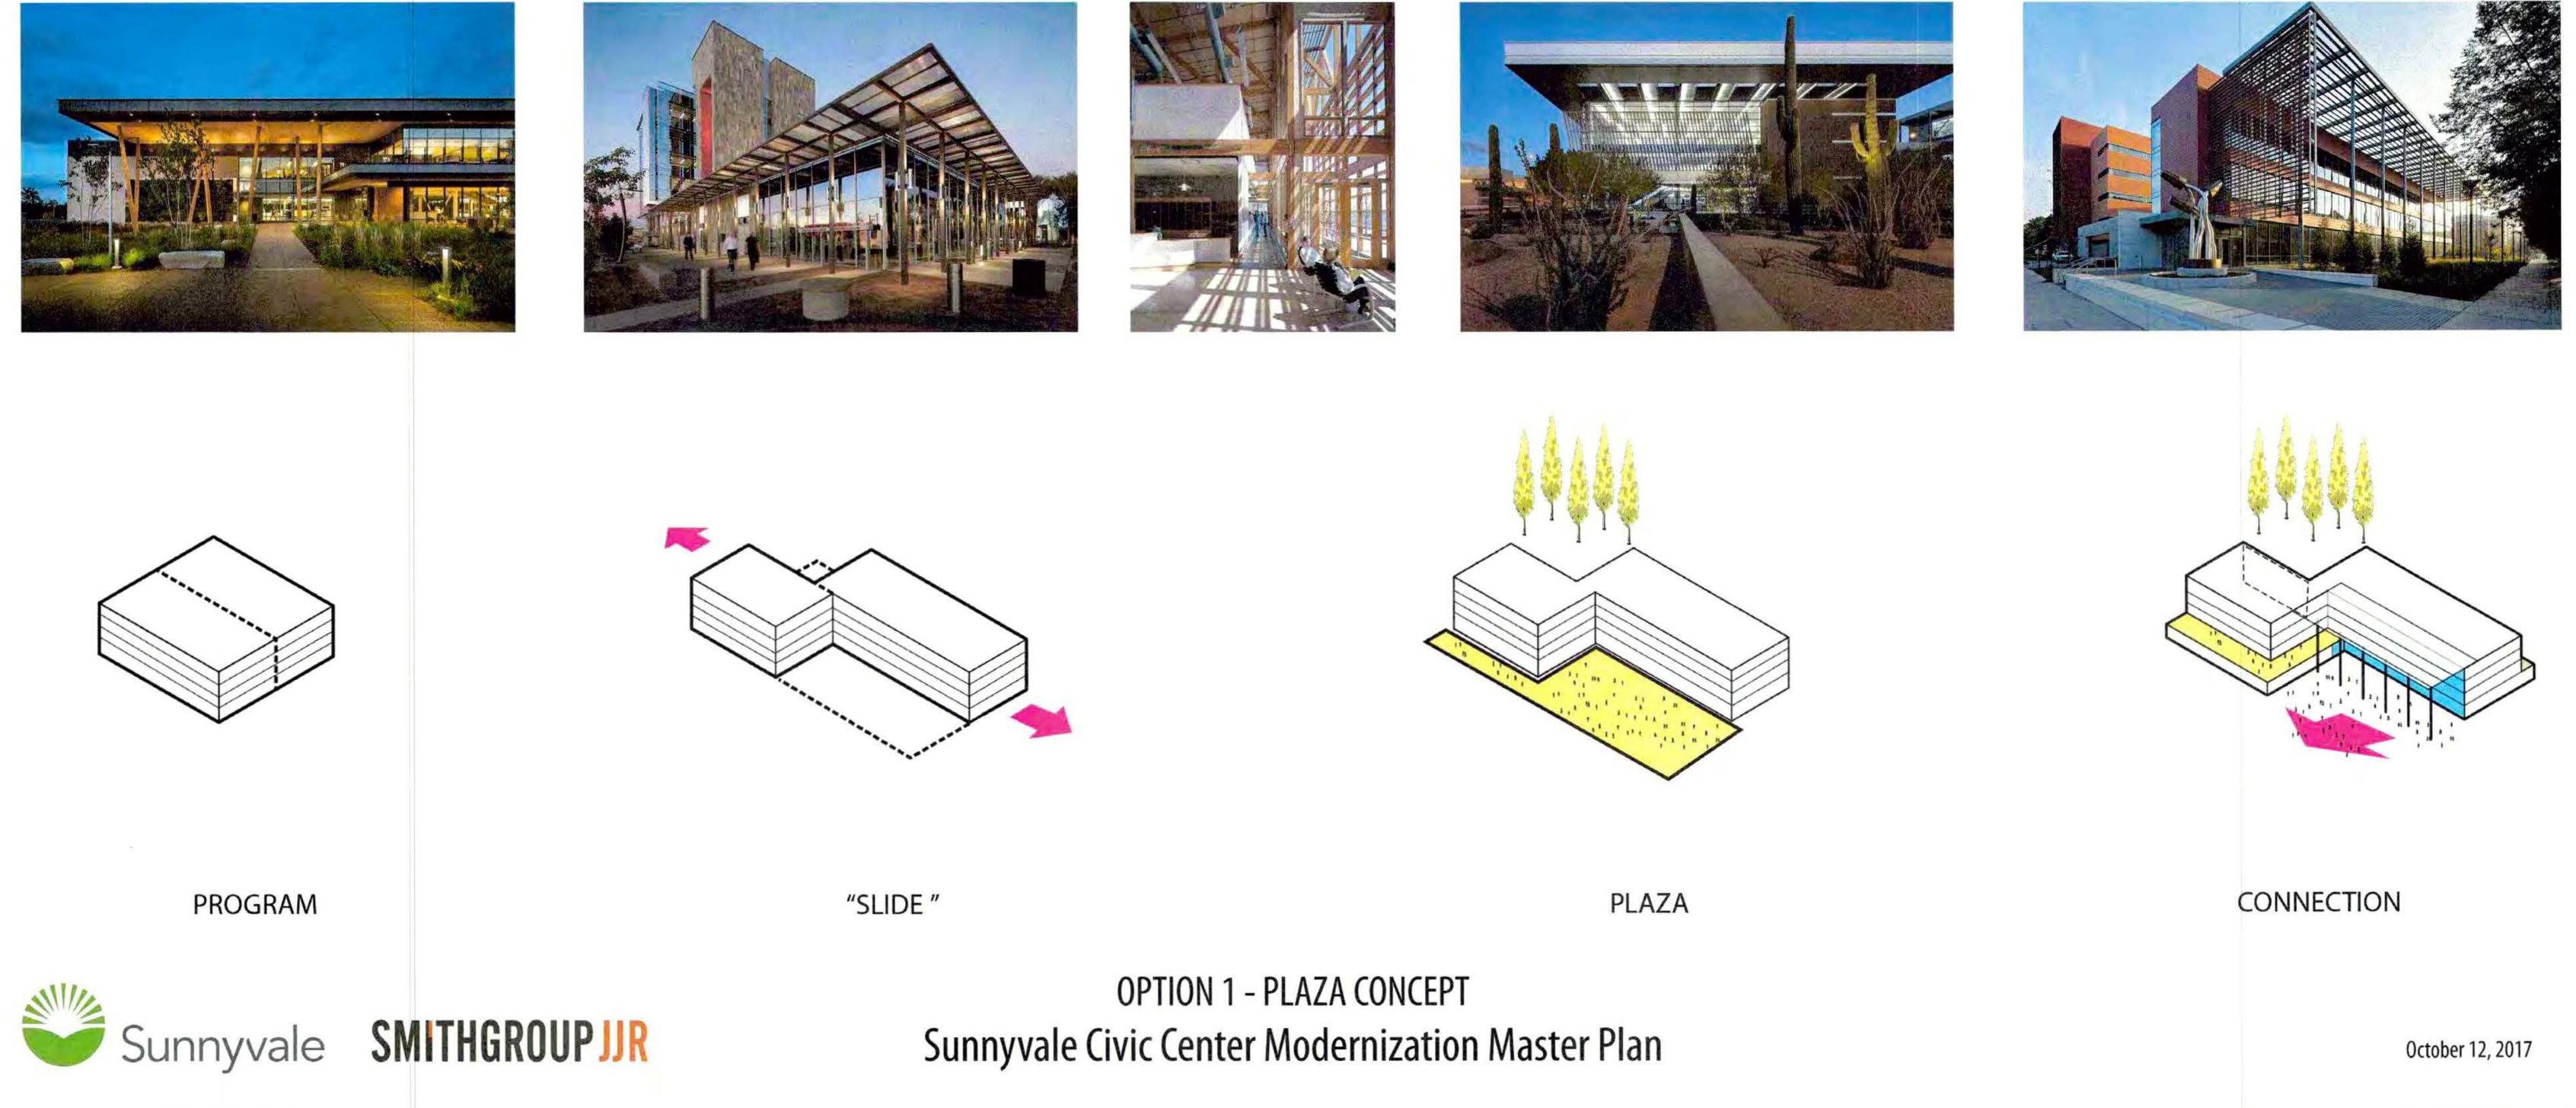

#### Page 49 of 99

Option 2 : Full Vision Sunnyvale Civic Center Modernization Master Plan

Option 2 : Phase One

Sunnyvale Civic Center Modernization Master Plan

October 12, 2017

Passive Building

- Optimize building design for natural ventilation and natural daylight.
- Create thermal transition between exterior and interior with semi-conditioned spaces.