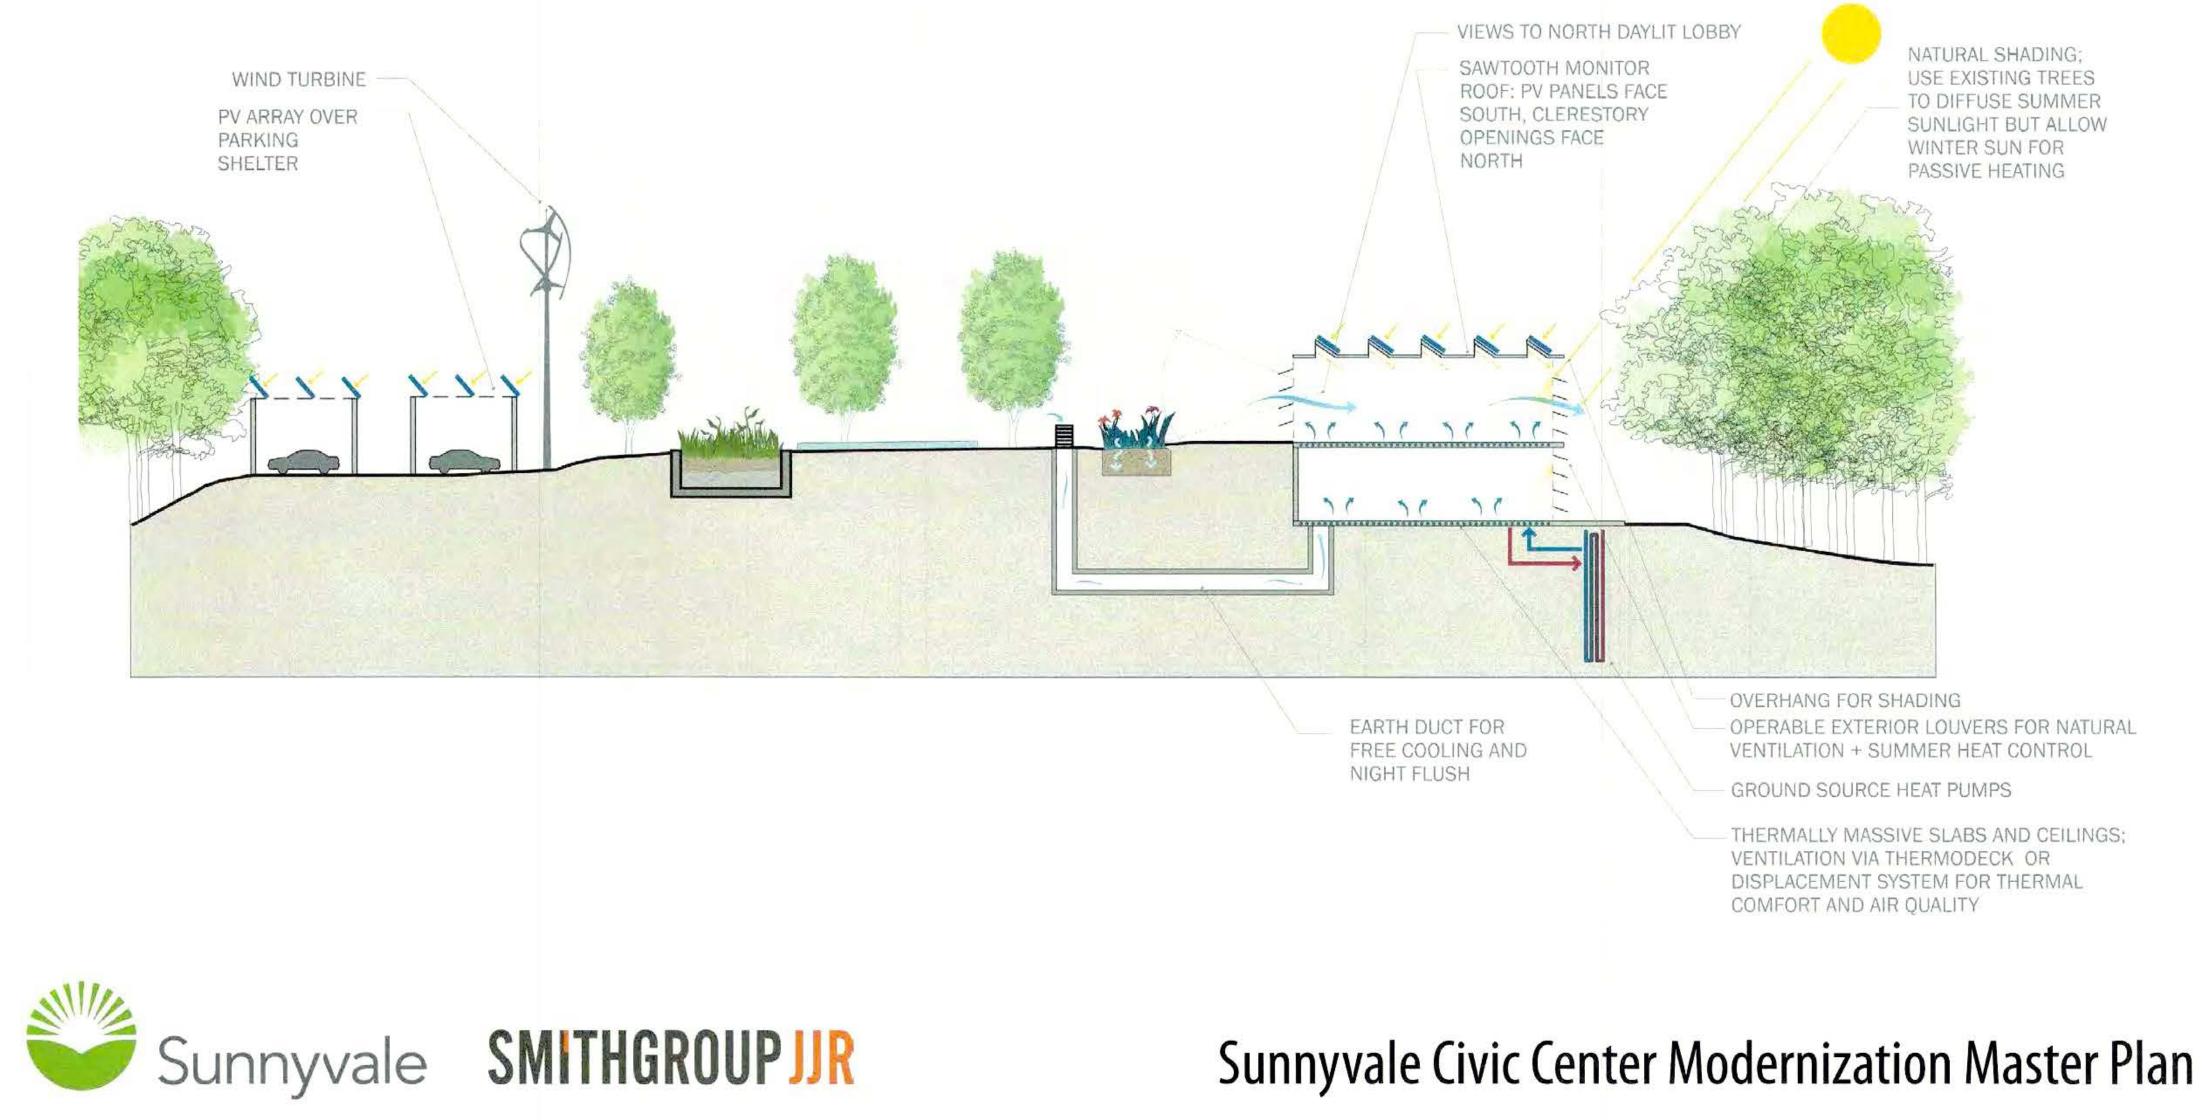

CO,

RENEWABLES PROVIDE ENERGY TO CAMPUS

Extend NZE to Site

Energy efficient library and DPS building designs.

**Campus Net Zero** 

• Provide substantial on-site photovoltaic generation to offset 100% of civic center energy consumption.

atelier ten

Page 55 of 99

- PV canopies can serve as emergency gathering areas with portable device charging stations.
- DC Microgrid can maximize use of on-site PV 0 electricity, specifically for lighting.
- Battery Storage for resilience, reduced reliance on grid 0 electricity, and reduced site carbon emissions.

## **Potable Water Storage**

**Emergency Local Water Resources** 

TT

Provide local potable water storage for community security during emergency event.

Injection Well

- Reduce surface parking and impervious area.
- Use rain gardens, bioswales, and bioretention to reduce stormwater run-off.
- Use injection wells to recharge aquifer during storm events.