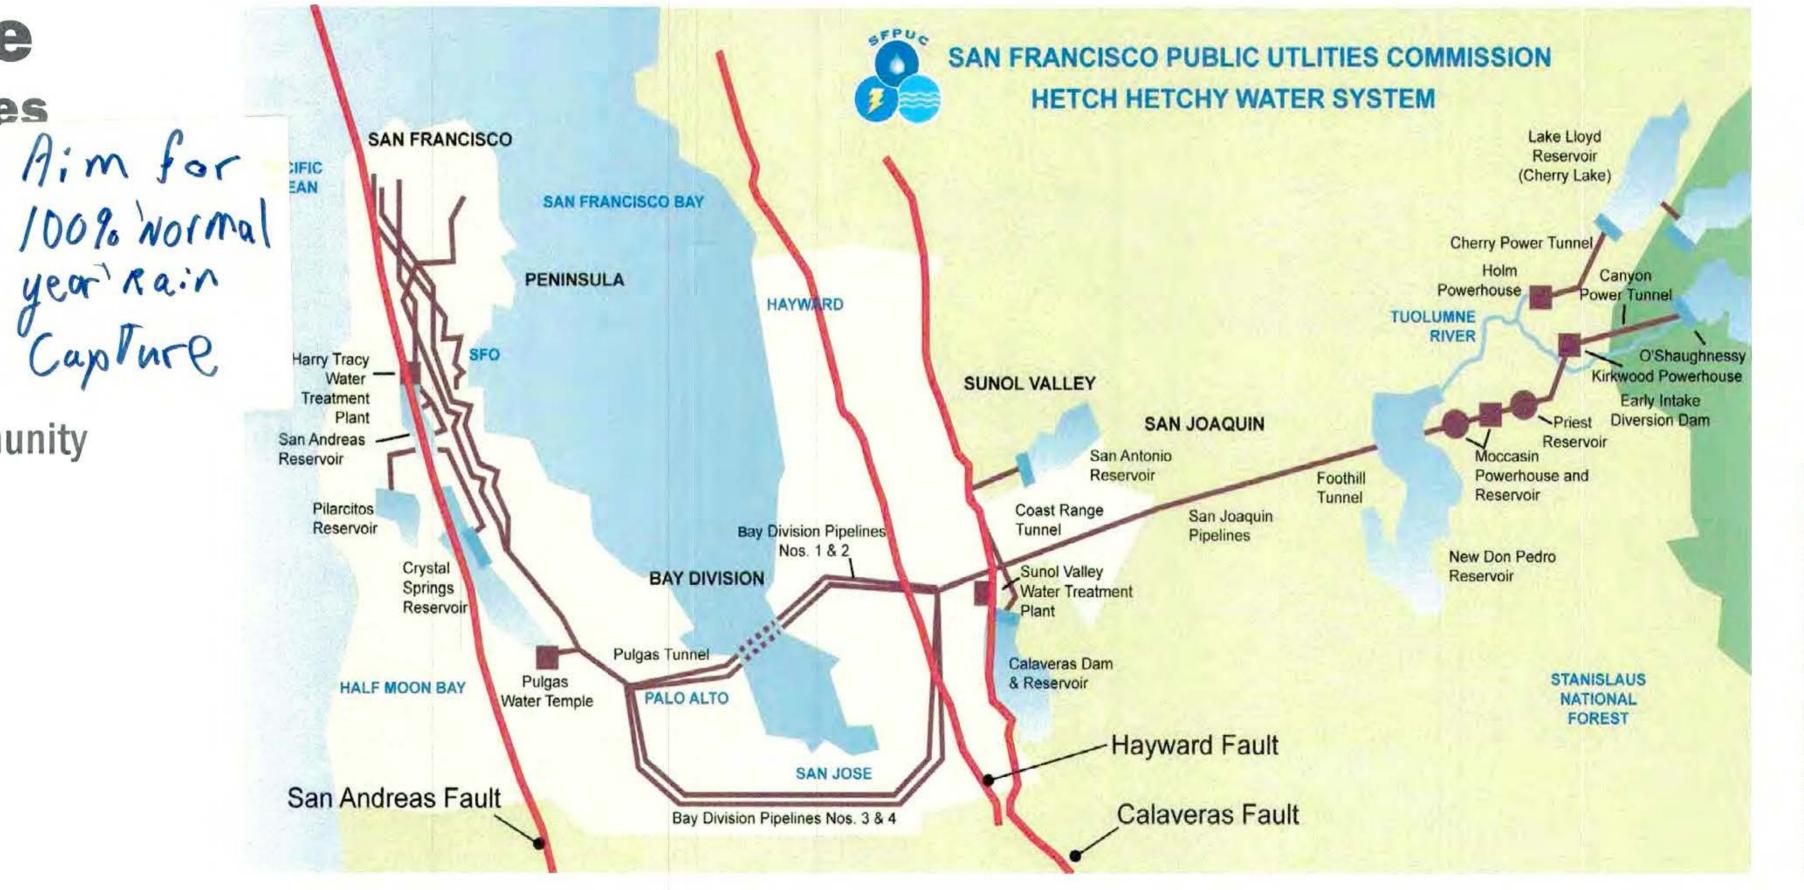

|                                                           |                                  | Page 6                        | 65 of 99                        |
|-----------------------------------------------------------|----------------------------------|-------------------------------|---------------------------------|
|                                                           | Civic Center Mode                | rnization Proje               | ect                             |
| Sunnyvale                                                 | Master Plan                      | Workshop                      |                                 |
| <b>Comments are on</b><br>Name (Optional): <u>106</u> /   | n: 🔲 Master Plan<br>A Cardes     | Architecture                  | Sustainability Date: 10/12/2017 |
| Comments: <u>Dual</u><br><u>so Rey c</u><br><u>noin</u> w | plumbing<br>an use<br>ateq.      | e for to<br>reclai            | ilety<br>med on a               |
| We appreciate your co                                     | omments! Comments may also       | be e-mailed to <u>MyCivic</u> | :Center@Sunyvale.ca.gov         |
| Sunnyvale                                                 | Civic Center Mode<br>Master Plan |                               | ect                             |
| Comments are or<br>Name (Optional):                       |                                  | Architecture                  | Date: 10/12/2017                |
| Comments: <u>Plan</u><br>for a no<br>landscap             | for 100<br>rmal rai<br>pe uses   | 90 rain 1<br>Nyear            | water capture<br>or more for    |
|                                                           |                                  |                               |                                 |