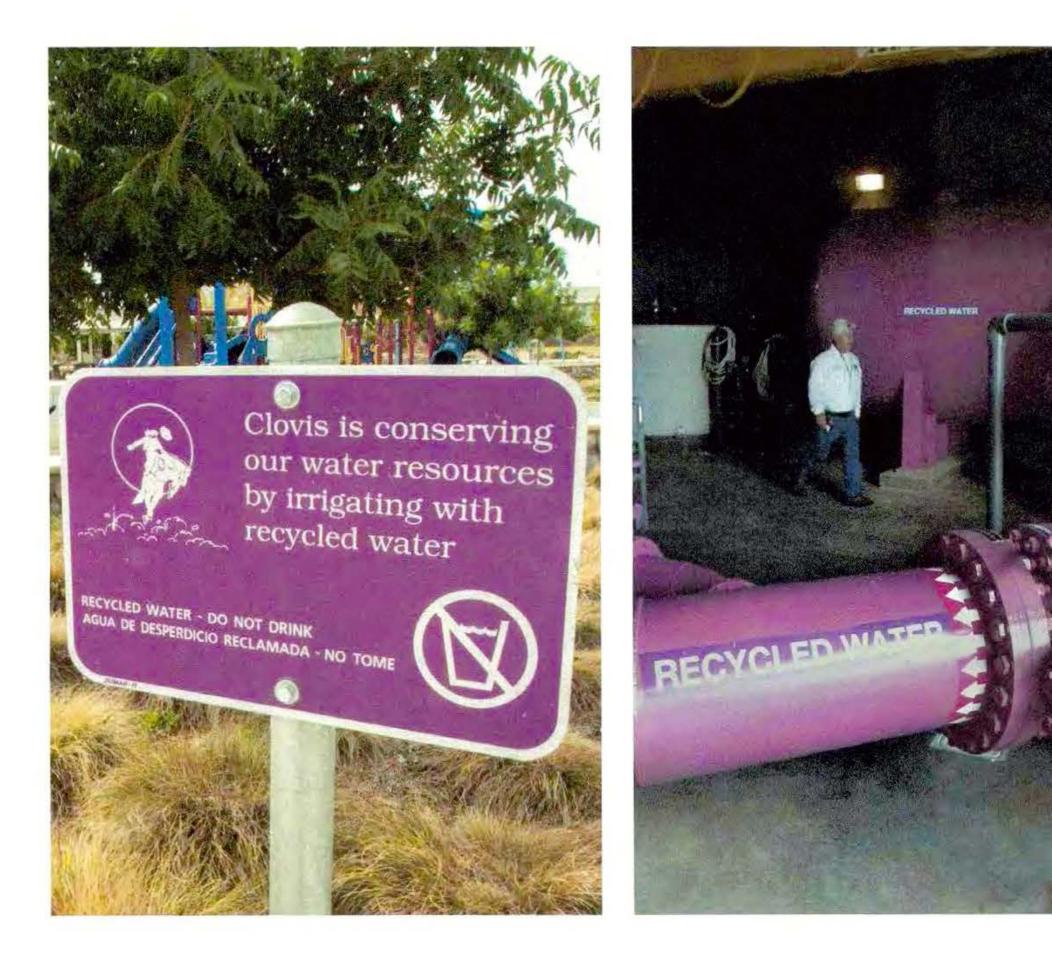

|                                                           |                                  | Page 6                        | 65 of 99                        |
|-----------------------------------------------------------|----------------------------------|-------------------------------|---------------------------------|
|                                                           | Civic Center Mode                | rnization Proje               | ect                             |
| Sunnyvale                                                 | Master Plan                      | Workshop                      |                                 |
| <b>Comments are on</b><br>Name (Optional): <u>106</u> /   | n: 🔲 Master Plan<br>A Cardes     | Architecture                  | Sustainability Date: 10/12/2017 |
| Comments: <u>Dual</u><br><u>so Rey c</u><br><u>noin</u> w | plumbing<br>an use<br>ateq.      | e for to<br>reclai            | ilety<br>med on a               |
| We appreciate your co                                     | omments! Comments may also       | be e-mailed to <u>MyCivic</u> | :Center@Sunyvale.ca.gov         |
| Sunnyvale                                                 | Civic Center Mode<br>Master Plan |                               | ect                             |
| Comments are or<br>Name (Optional):                       |                                  | Architecture                  | Date: 10/12/2017                |
| Comments: <u>Plan</u><br>for a no<br>landscap             | for 100<br>rmal rai<br>pe uses   | 90 rain 1<br>Nyear            | water capture<br>or more for    |
|                                                           |                                  |                               |                                 |