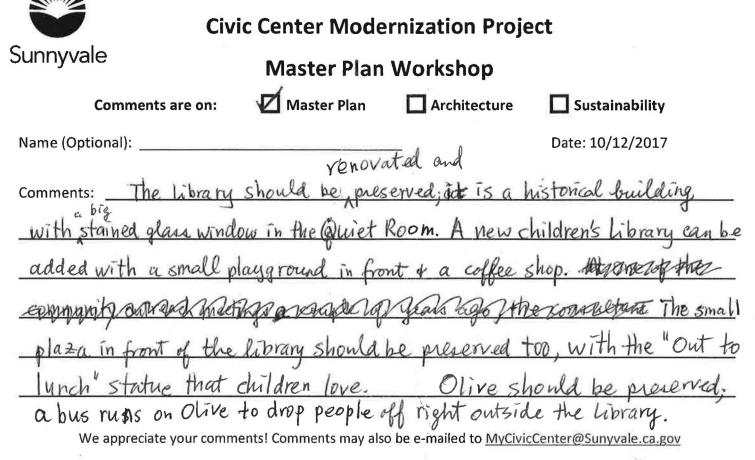

Sunnyvale SMITHGROUPJJR

Sunnyvale Civic Center Modernization Master Plan

- Can Olive be moved down to vetain accuss? - Library comment -please add a book return area dose to parking I driving area. Sometimes you just need to return backs, but the current return location is too for to leave young children in the car while you take books in. Previously neve Was a book return ones right by the 10-minute parting spaces, then it was turned into bite parting. MANY friends with young children have expressed friends with young children have expressed the same opinion.