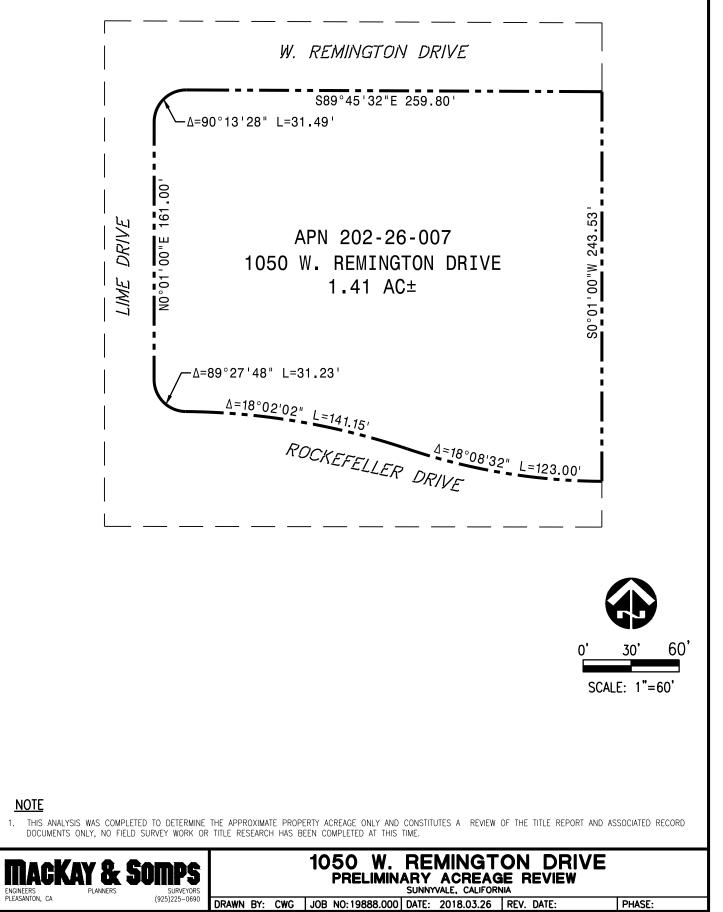

RE: Acreage Review – 1050 W. Remington Drive

Dear Mr. Deutscher:

Per your request, MacKay & Somps has reviewed the title report and associated record documents and prepared a preliminary property footprint as shown on the attached exhibit. The results of that analysis concluded that the property acreage is approximately 1.41 acres.

Enclosures: Property Acreage Exhibit Record of Survey – Book 632 Page 37 Santa Clara County Records Street Dedication – Book 3879 Page 728 Santa Clara County Records

## ATTACHMENT 11 PAGE 2 of 4