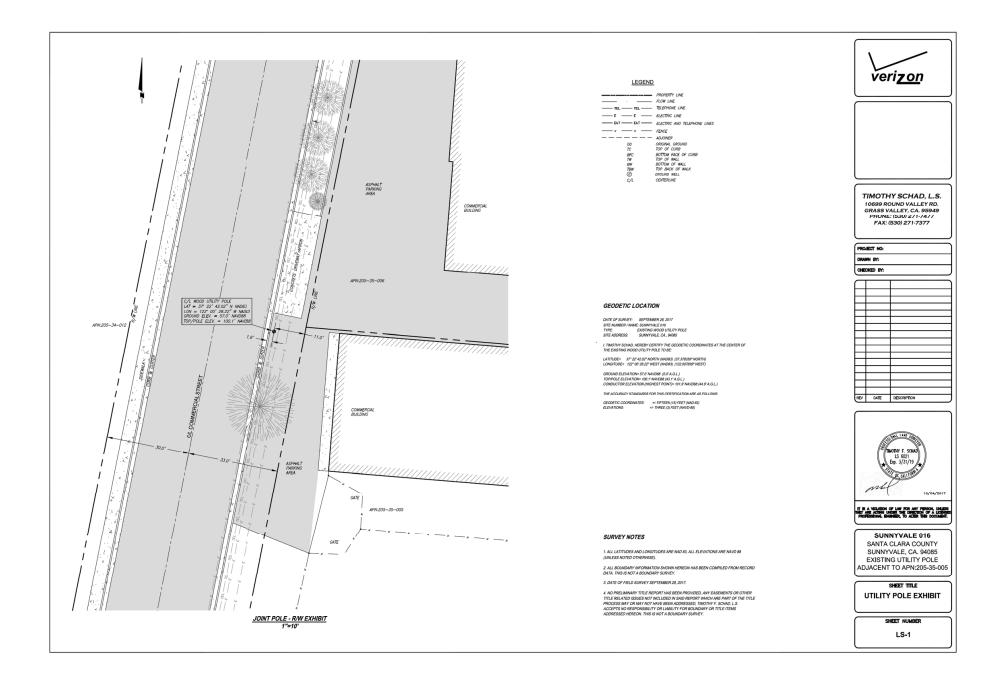

# **SUNNYVALE 016**

214 COMMERCIAL ST. **SUNNYVALE CA 94085** STRUCTURE TYPE: UTILITY POLE **LOCATION CODE: 440990 PG&E ADDRESS: 200 COMMERCIAL ST.** 

#### STE WAST. SUNNYME BIG DIE ADDRESS.

HOME ADDRESS: 200 COMMERCIAL ST

122.00/839

#### CURRENT USE-LITE POLE PROPOSED USE TELECOMMUNICATIONS FACILITY AND WOODEN UTILITY POLE

JURGOSTON CITY OF SUNNYVALE ATTUBLE 17,378339

GROUND ELEWIDAY 57'± WHEL