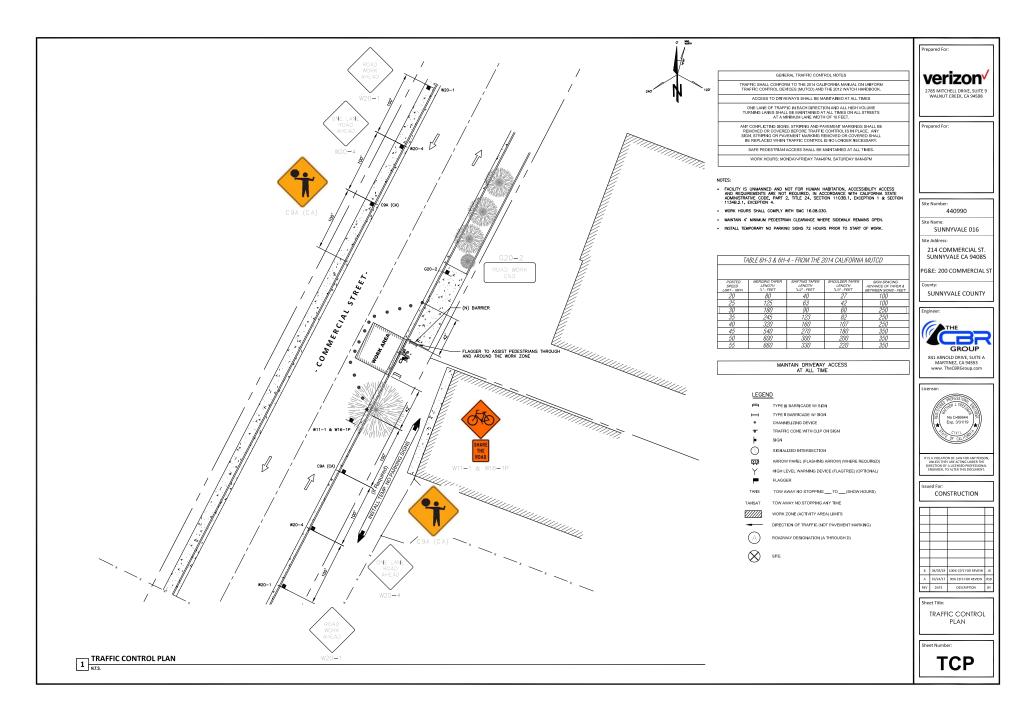

L COOLS AND SHALL BEAR AND PERMITS A



LOAD CALCULATIONS - VERIZON WIRELESS

EXISTING LOAD: NEW LOAD: 0 AMPS 10.0 AMPS MAX.

POWER AND TELCO DESIGN IS BASED ON INITIAL SITE VISIT. CONTRACTOR SHALL OBTAIN CURRENT UTILITY COORDINATOR PLANS PRIOR TO START OF CONSTRUCTION.

AVAILABLE FALLET CURRENT PER LITHITY

NOTE: CONTRACTOR TO CHECK WITH UTILITY TO ENSURE ELECTRICAL METER IS BRACED FOR ACTUAL FAULT CURRENT.

Prepared For verizon 2785 MITCHELL DRIVE, SUITE 9 WALNUT CREEK, CA 94598

Prepared For

440990

SUNNYVALE 016

214 COMMERCIAL ST.

SUNNYVALE CA 94085

PG&E: 200 COMMERCIAL ST

SUNNYVALE COUNTY

GROUP 841 ARNOLD DRIVE SHITE A

MARTINEZ, CA 94553 www. TheCBRGroup.com



CONSTRUCTION



ELECTRICAL GROUND DIAGRAMS, SINGLE LINE DIAGRAM

Sheet Number

E-1





# ATTACHMENT 3 PAGE 11 OF 11