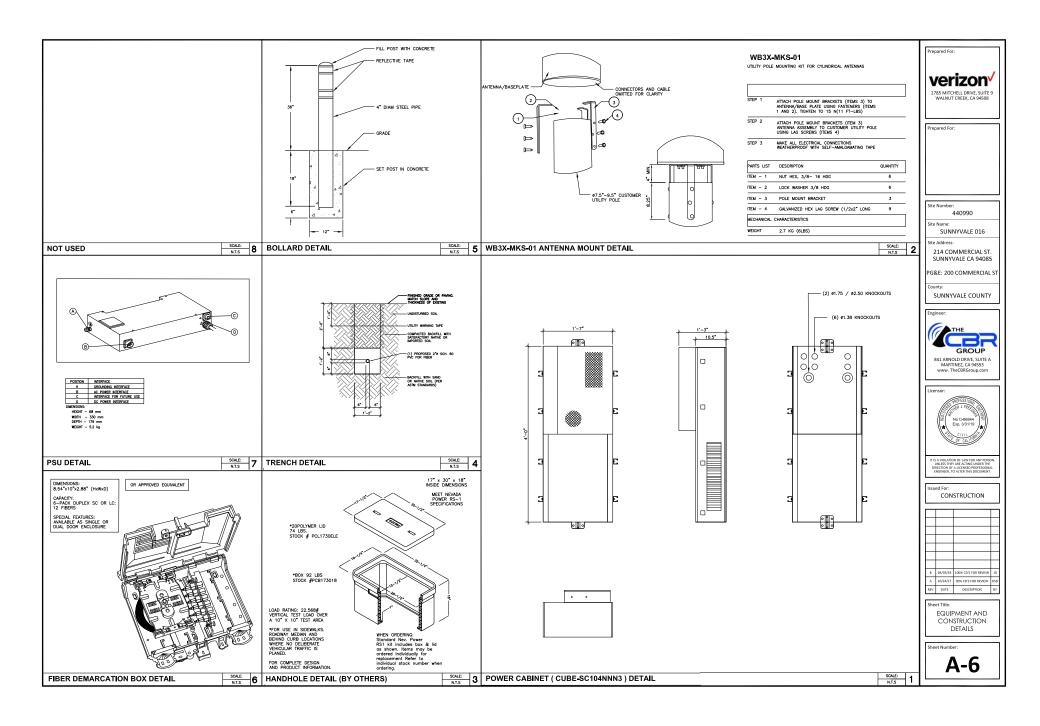

- INSTALL (1) (N) CANSTER ANTENNA MOUNTED ON (N) 60' REPLACEMENT UTILITY POLE. (50'-6" ABOVE GROUND LEVEL, 9'-6" UNDERGROUND LEVERDWENT) NESTALL (3) (N) REVLUENTS ON (N) UTILITY POLE.

  INSTALL (1) (N) ELECTRICAL WETER ON (N) UTILITY POLE.

  INSTALL (1) (N) COS SONAGE ON (N) UTILITY POLE.

  INSTALL (1) (N) COS SONAGE ON (N) UTILITY POLE.

  INSTALL (1) OF COSUMER ON COMER, TALCO AND CODAX.

  INSTALL (1) (N) COMULIES FOR POWER, TALCO AND CODAX.

  INSTALL (1) (N) POWER CARRIET ON (N) REPLACEMENT POLE.

  INSTALL (1) (N) MARGHOLE AT GROUND LEVEL.

## SITE COMPLETION CHECKLIST

ANTENNAS, MOUNTING BRACKETS, POLE EXTENSIONS, PVC CONDUIT, CABLING, METER AND RADIO RELAY UNITS TO BE PAINTED WALSPAR (6010-2 DEEP EARTH).

CABLING TO BE INSTALLED IN A TIDY MANNER WITHOUT EXCESS CABLE LOOPS.