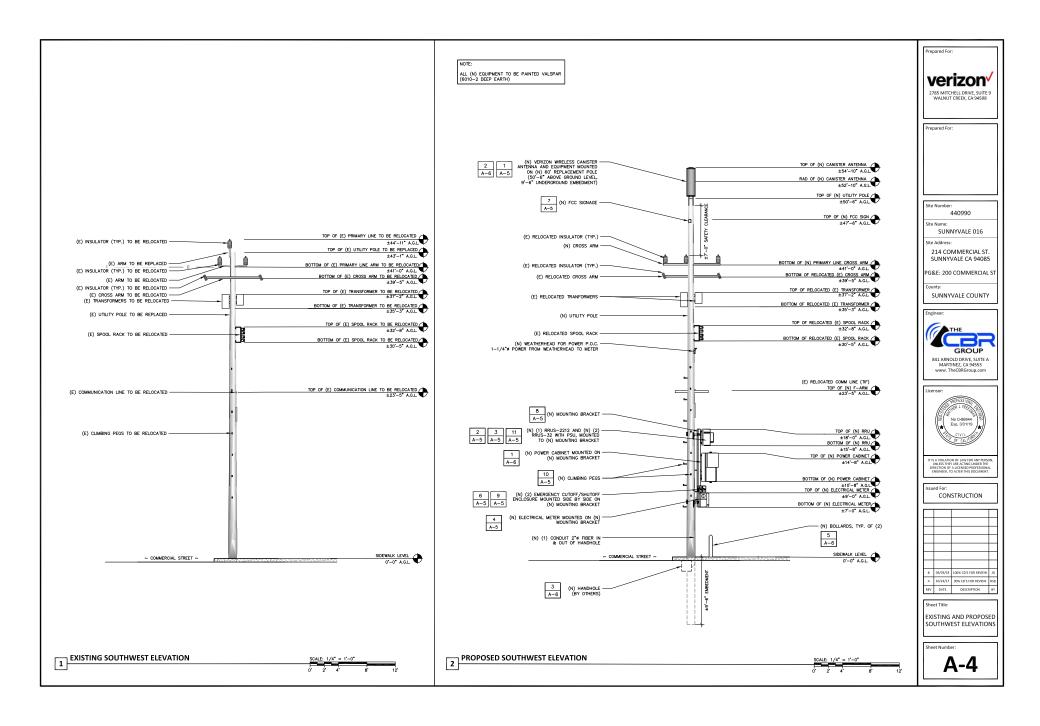

- INSTALL (1) (N) CANSTER ANTENNA MOUNTED ON (N) 60' REPLACEMENT UTILITY POLE. (50'-6" ABOVE GROUND LEVEL, 9'-6" UNDERGROUND LEVERDWENT) NESTALL (3) (N) REVLUENTS ON (N) UTILITY POLE.

  INSTALL (1) (N) ELECTRICAL WETER ON (N) UTILITY POLE.

## SITE COMPLETION CHECKLIST

ANTENNAS, MOUNTING BRACKETS, POLE EXTENSIONS, PVC CONDUIT, CABLING, METER AND RADIO RELAY UNITS TO BE PAINTED WALSPAR (6010-2 DEEP EARTH).

CABLING TO BE INSTALLED IN A TIDY MANNER WITHOUT EXCESS CABLE LOOPS.