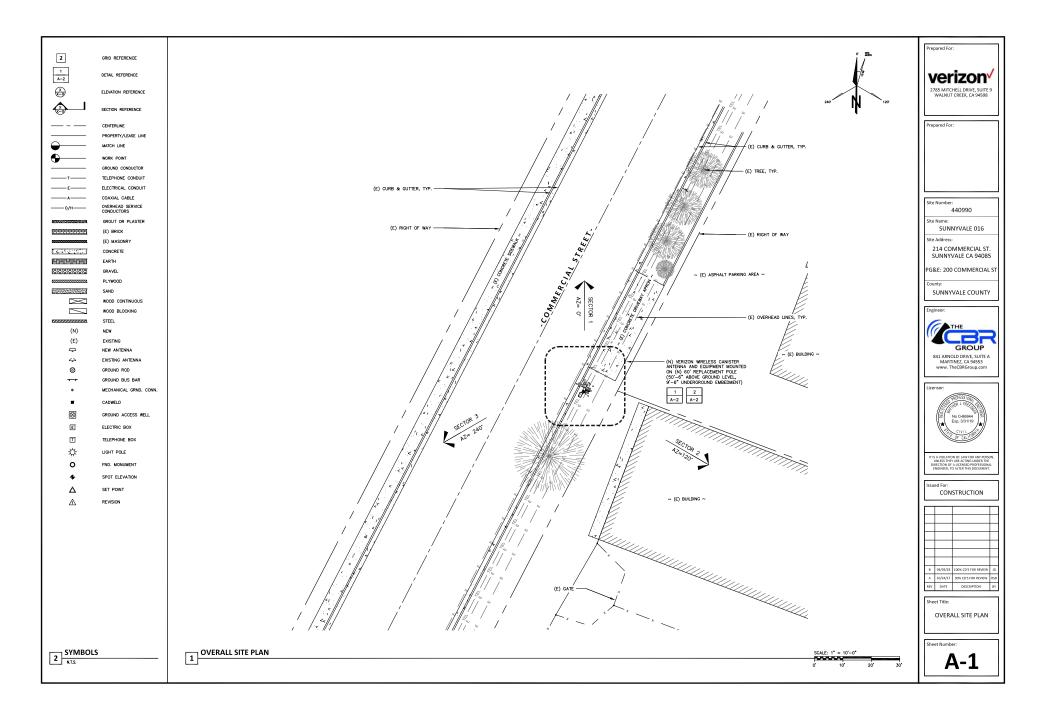

- INSTALL (1) (N) CANSTER ANTENNA MOUNTED ON (N) 60' REPLACEMENT UTILITY POLE. (50'-6" ABOVE GROUND LEVEL, 9'-6" UNDERGROUND LEVERDWENT) NESTALL (3) (N) REVLUENTS ON (N) UTILITY POLE.

  INSTALL (1) (N) ELECTRICAL WETER ON (N) UTILITY POLE.

#### CURRENT USE-LITE POLE PROPOSED USE TELECOMMUNICATIONS FACILITY AND WOODEN UTILITY POLE

JURGOSTON CITY OF SUNNYVALE ATTUBLE 17,378339

GROUND ELEWIDAY 57'± WHEL