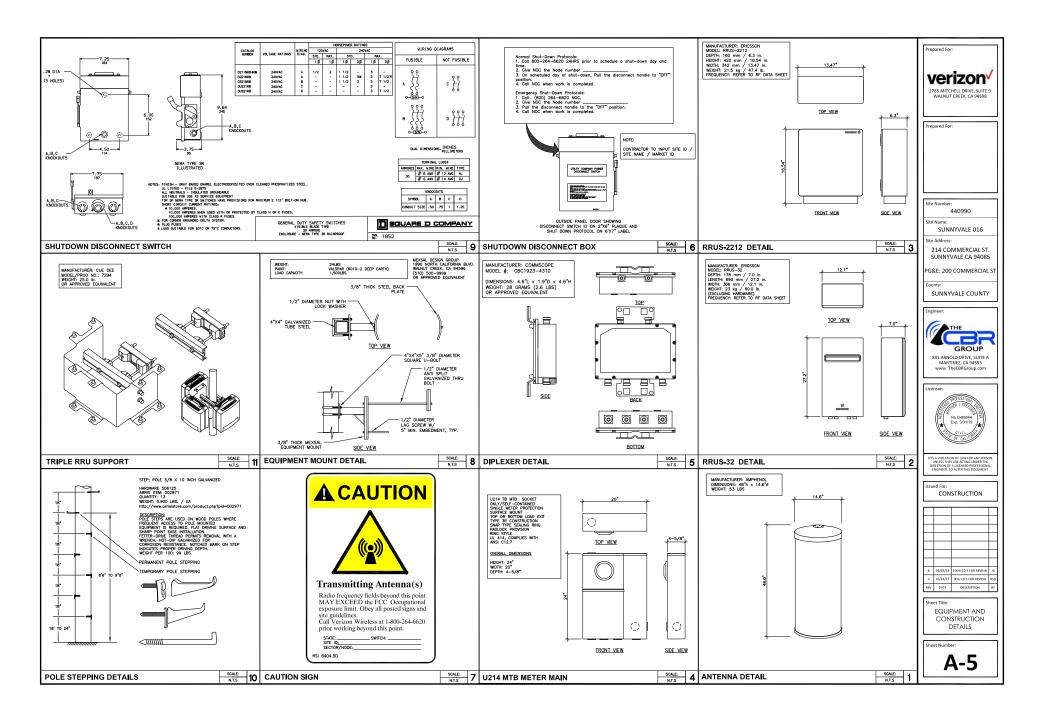

## SITE COMPLETION CHECKLIST

ANTENNAS, MOUNTING BRACKETS, POLE EXTENSIONS, PVC CONDUIT, CABLING, METER AND RADIO RELAY UNITS TO BE PAINTED WALSPAR (6010-2 DEEP EARTH).

CABLING TO BE INSTALLED IN A TIDY MANNER WITHOUT EXCESS CABLE LOOPS.