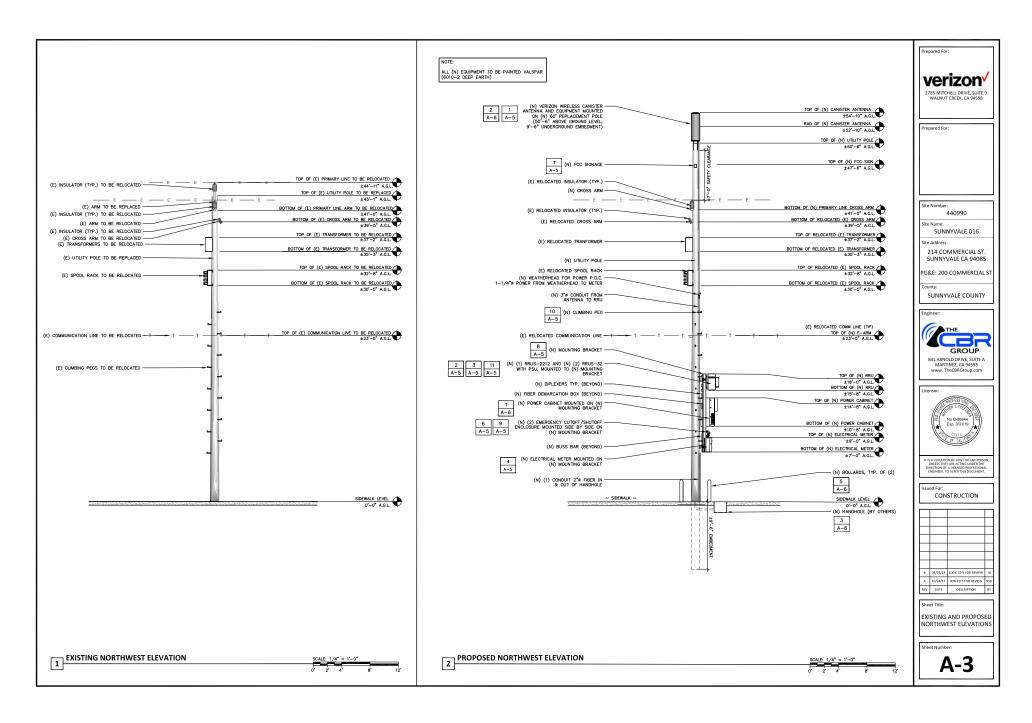

- INSTALL (1) (N) CANSTER ANTENNA MOUNTED ON (N) 60' REPLACEMENT UTILITY POLE. (50'-6" ABOVE GROUND LEVEL, 9'-6" UNDERGROUND LEVERDWENT) NESTALL (3) (N) REVLUENTS ON (N) UTILITY POLE.

  INSTALL (1) (N) ELECTRICAL WETER ON (N) UTILITY POLE.

## SITE COMPLETION CHECKLIST

ANTENNAS, MOUNTING BRACKETS, POLE EXTENSIONS, PVC CONDUIT, CABLING, METER AND RADIO RELAY UNITS TO BE PAINTED WALSPAR (6010-2 DEEP EARTH).

CABLING TO BE INSTALLED IN A TIDY MANNER WITHOUT EXCESS CABLE LOOPS.