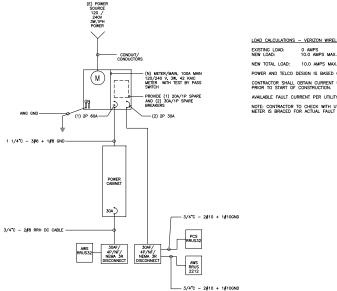

LOAD CALCULATIONS - VERIZON WIRELESS

EXISTING LOAD: NEW LOAD: 0 AMPS 10.0 AMPS MAX.

POWER AND TELCO DESIGN IS BASED ON INITIAL SITE VISIT. CONTRACTOR SHALL OBTAIN CURRENT UTILITY COORDINATOR PLANS PRIOR TO START OF CONSTRUCTION.

AVAILABLE FALLET CURRENT PER LITHITY

NOTE: CONTRACTOR TO CHECK WITH UTILITY TO ENSURE ELECTRICAL METER IS BRACED FOR ACTUAL FAULT CURRENT.

Prepared For verizon 2785 MITCHELL DRIVE, SUITE 9 WALNUT CREEK, CA 94598