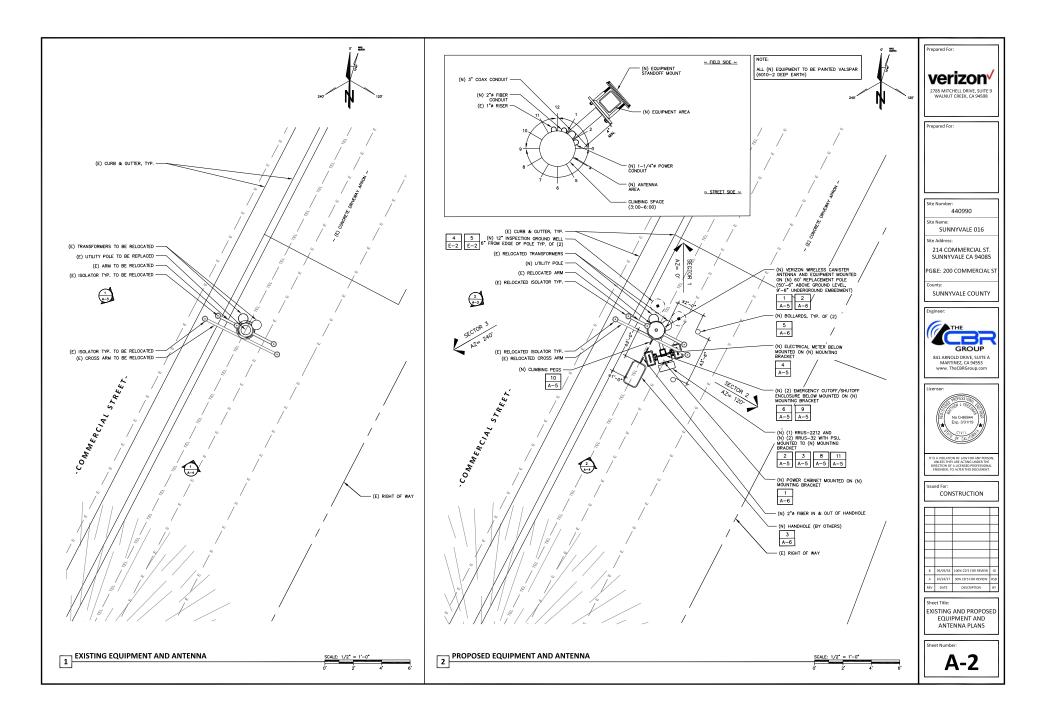

- INSTALL (1) (N) CANSTER ANTENNA MOUNTED ON (N) 60' REPLACEMENT UTILITY POLE. (50'-6" ABOVE GROUND LEVEL, 9'-6" UNDERGROUND LEVERDWENT) NESTALL (3) (N) REVLUENTS ON (N) UTILITY POLE.

  INSTALL (1) (N) ELECTRICAL WETER ON (N) UTILITY POLE.

  INSTALL (1) (N) COS SONAGE ON (N) UTILITY POLE.

  INSTALL (1) (N) COS SONAGE ON (N) UTILITY POLE.

  INSTALL (1) OF COSUMER ON COMER, TALCO AND CODAX.

  INSTALL (1) (N) COMULIES FOR POWER, TALCO AND CODAX.

  INSTALL (1) (N) POWER CARRIET ON (N) REPLACEMENT POLE.

  INSTALL (1) (N) MARGHOLE AT GROUND LEVEL.

## SITE COMPLETION CHECKLIST

ANTENNAS, MOUNTING BRACKETS, POLE EXTENSIONS, PVC CONDUIT, CABLING, METER AND RADIO RELAY UNITS TO BE PAINTED WALSPAR (6010-2 DEEP EARTH).

CABLING TO BE INSTALLED IN A TIDY MANNER WITHOUT EXCESS CABLE LOOPS.