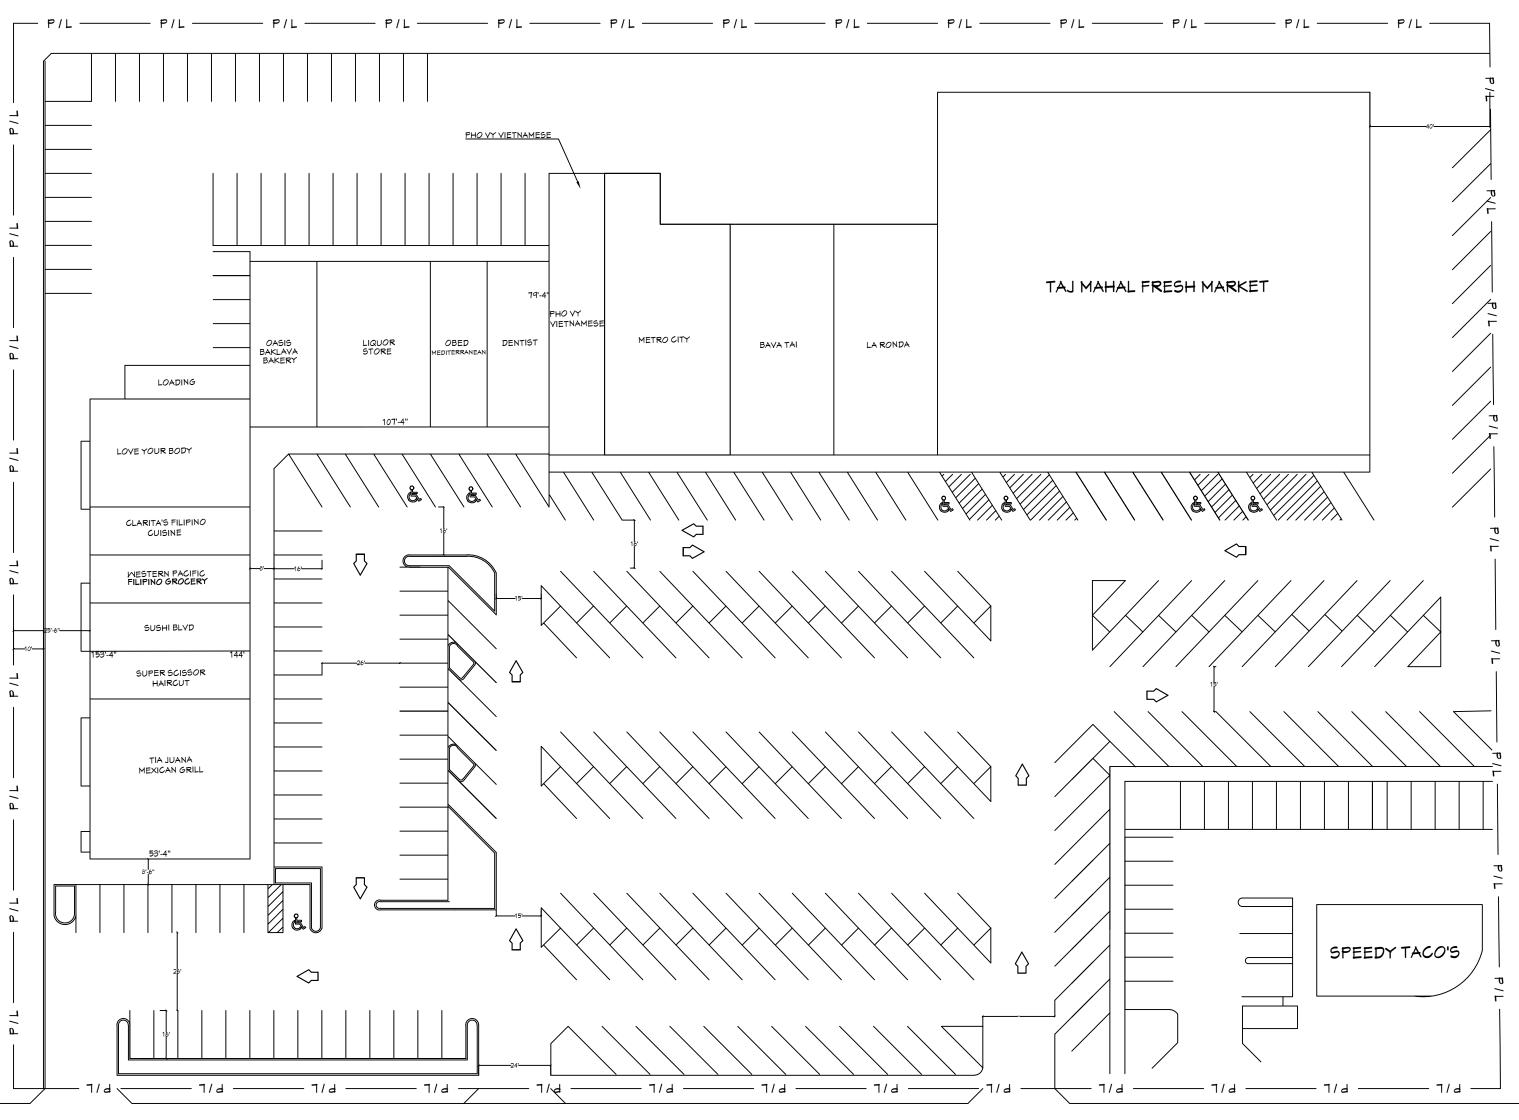

## E. DUANE AYE

SITE PLAN

SCALE: 1/32"=1'-0"

**≯**EL

W

ALL WORK SHALL CONFORM TO APPLICABLE REQUIREMENTS OF LOCAL STATE, AND FEDERAL AGENCIES HAVING JURISDICTION. SPEEDY DRAFTING & DESIGN ASSUMES NO RESPONSIBILITY FOR THE SUPERVISION NOR PROPER EXECUTION FOR THE MORK SHOWN ON THESE DRAWINGS, NOR FOR ANY EXISTING CONSTRUCTION. ANY REPRODUCTION IN ANY FORM OR PART THERE OF, IS STRICTLY PROHIBITED WITHOUT THE WRITTEN CONSENT OF SPEEDY DRAFTING & DESIGN.

Contractor Name and Address

SITE PLAN

Prafters Name and Address

RAYMOND ROSALES

48 MONARCH RD

MADERA, CA 93638

(408) 607-1816

Project Name and Address

METRO CITY

919 E. DUANE AVE

SUNNYVALE, CA

Project
METRO-SUNNYVALE

Date

4/19/2018

Scale

1/32"=1'-0"