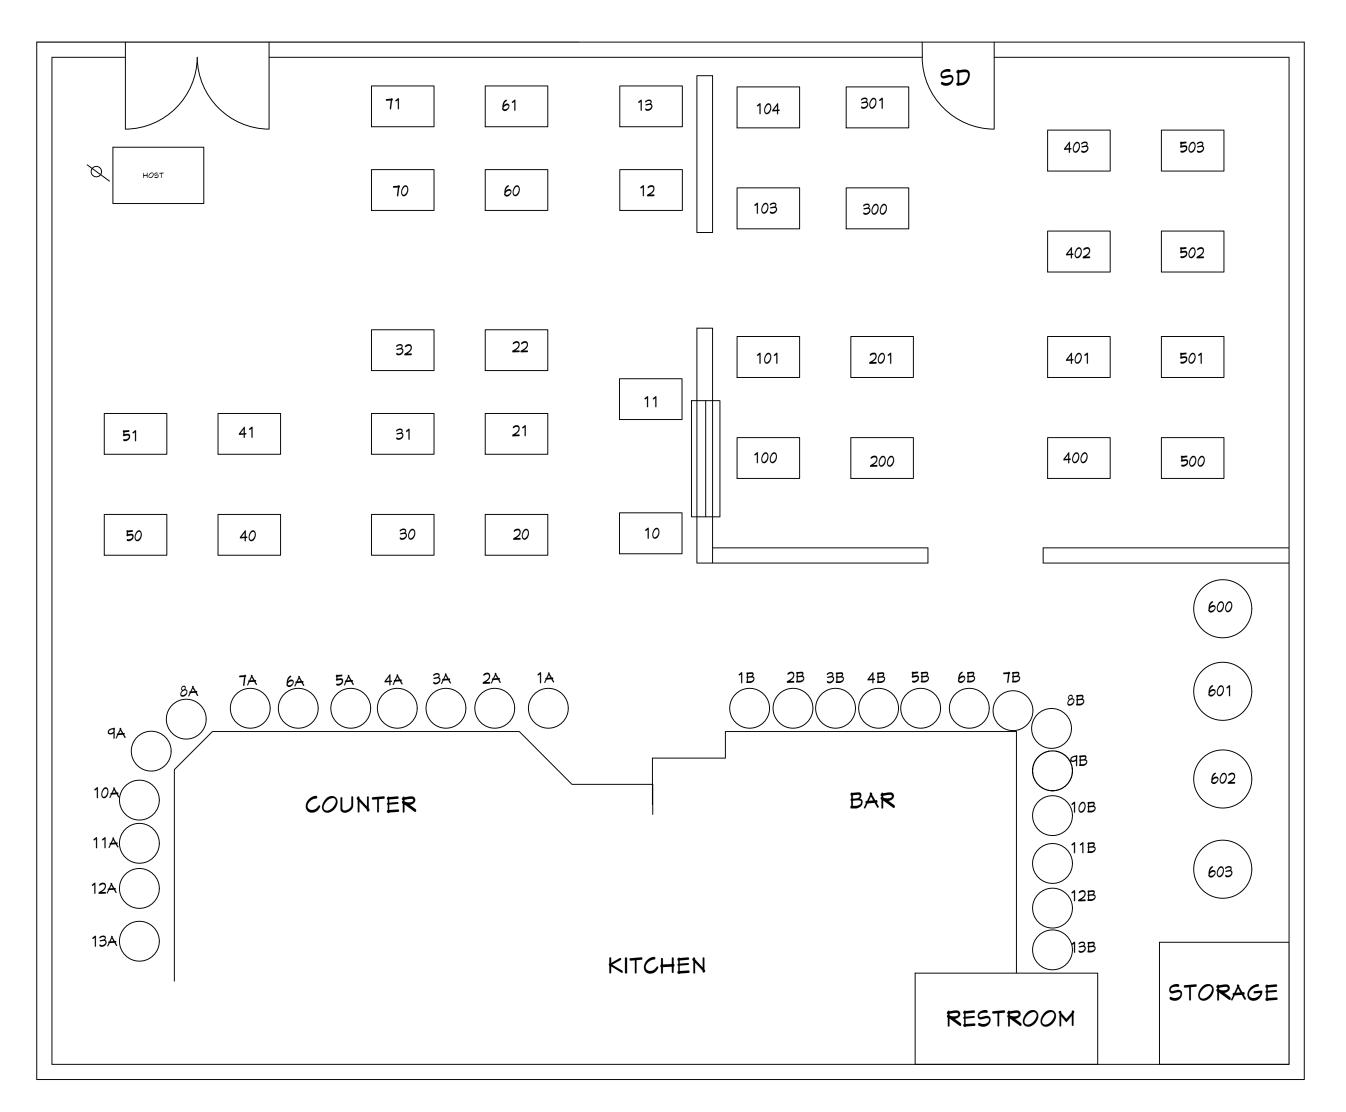

METRO CITY

919 E. DUANE AVE

SUNNYVALE, CA

Project

METRO-SUNNYVALE

Date

3/26/2018

Scale

1/4"=1'-0"