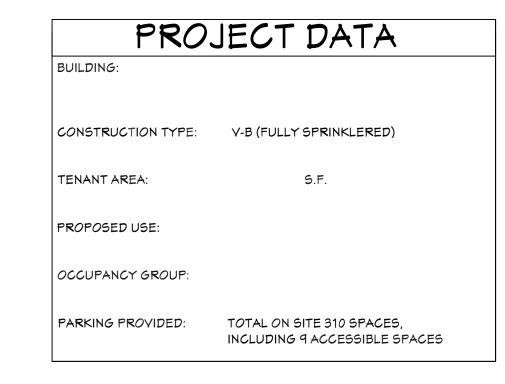

METRO CITY

919 E. DUANE AVE

SUNNYVALE, CA

Project
METRO-SUNNYVALE

Date

4/19/2018

Scale

1/32"=1'-0"