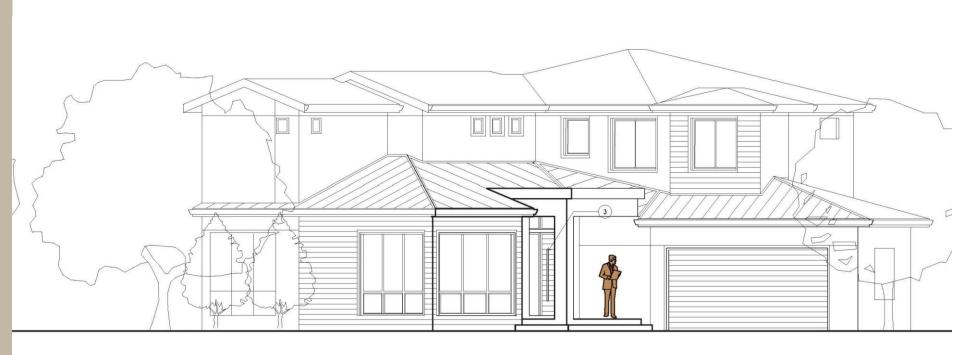

# 1325 Elsona Court 2018-7139

Kelly Cha Planning Commission, 6/11/2018

## Background

## Lot Conditions and Proposed Project

- Zoning: R-1
- Lot Area: **11,687 s.f.**
- Gross Floor Area of main home: 4,342 s.f.
- Gross Floor Area of ADU: 694 s.f.
- Floor Area Ratio (excluding ADU): 37.5%
  - Floor Area Ratio with ADU: 43.1%
- Lot Coverage: **30.2**%
- Height: approx. 29 feet (27 feet from finished grade)

## Neighborhood



## **Project Rendering**



## Site Plan



### Recommendation

#### **Alternatives**

- 1. Approve the Design Review with the Conditions of Approval in Attachment 4.
- Approve the Design Review with modified conditions.
- Deny the Design Review and provide direction to staff and the applicant where changes should be made.

### Staff Recommendation

Alternative 1: Approve the Design Review with the Conditions of Approval in Attachment 4.