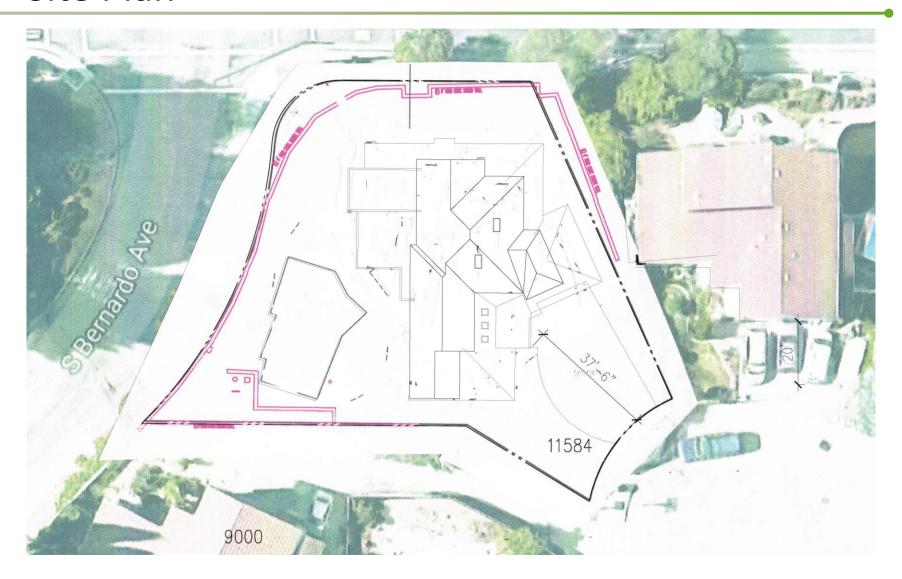

# 1325 Elsona Court 2018-7139

Kelly Cha Planning Commission, 6/11/2018

## Background

## Lot Conditions and Proposed Project

- Zoning: R-1
- Lot Area: **11,687 s.f.**
- Gross Floor Area of main home: 4,342 s.f.
- Gross Floor Area of ADU: 694 s.f.
- Floor Area Ratio (excluding ADU): 37.5%
  - Floor Area Ratio with ADU: 43.1%
- Lot Coverage: **30.2**%
- Height: approx. 29 feet (27 feet from finished grade)

## Neighborhood



## **Project Rendering**



## Site Plan



### Recommendation

#### **Alternatives**

- 1. Approve the Design Review with the Conditions of Approval in Attachment 4.
- Approve the Design Review with modified conditions.
- Deny the Design Review and provide direction to staff and the applicant where changes should be made.

### Staff Recommendation

Alternative 1: Approve the Design Review with the Conditions of Approval in Attachment 4.