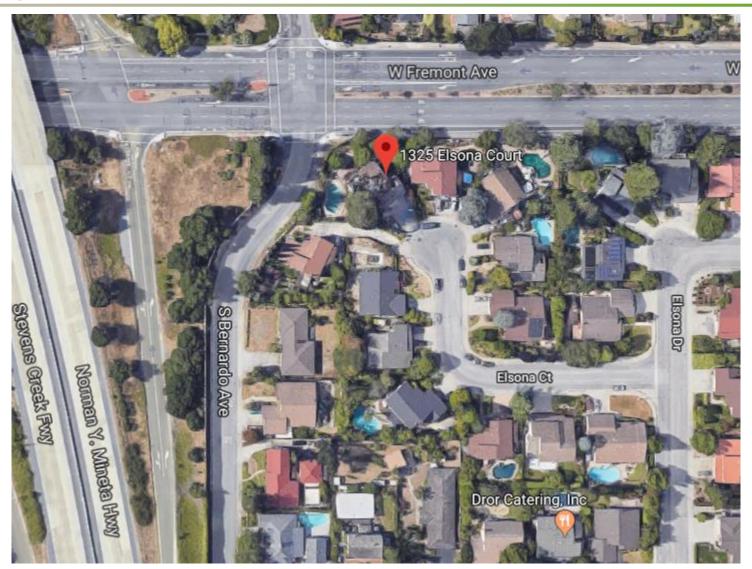

# 1325 Elsona Court 2018-7139

Kelly Cha Planning Commission, 6/11/2018

## Background

## Lot Conditions and Proposed Project

- Zoning: R-1
- Lot Area: **11,687 s.f.**
- Gross Floor Area of main home: 4,342 s.f.
- Gross Floor Area of ADU: 694 s.f.
- Floor Area Ratio (excluding ADU): 37.5%
  - Floor Area Ratio with ADU: 43.1%
- Lot Coverage: **30.2**%
- Height: approx. 29 feet (27 feet from finished grade)

## Neighborhood



## **Project Rendering**



## Site Plan



### Recommendation

#### **Alternatives**

- 1. Approve the Design Review with the Conditions of Approval in Attachment 4.
- Approve the Design Review with modified conditions.
- Deny the Design Review and provide direction to staff and the applicant where changes should be made.

### Staff Recommendation

Alternative 1: Approve the Design Review with the Conditions of Approval in Attachment 4.