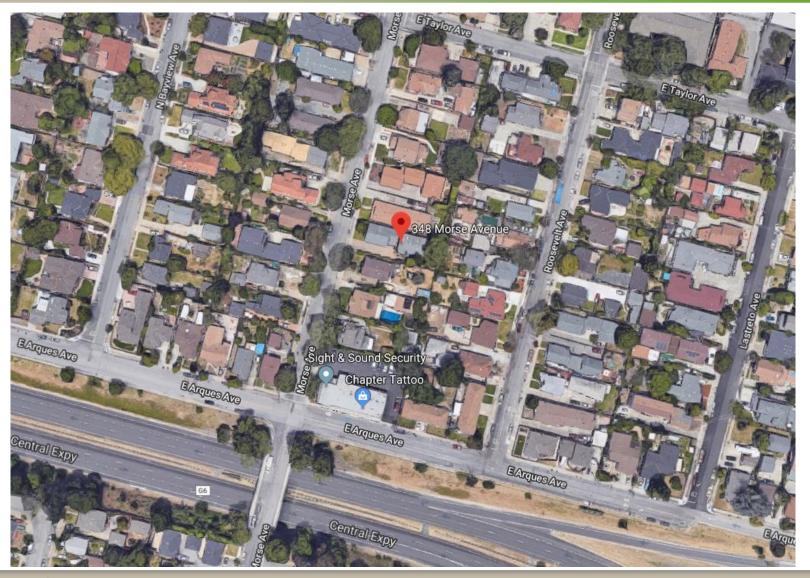

# 348 Morse Avenue 2018-7035

Kelly Cha Planning Commission, 7/9/2018

## **Noticing and Vicinity Map**



## Background



### Lot Conditions and Proposed Project

- Zoning: R-2
- Lot Area: 7,000 s.f.
- Gross Floor Area: 3,435 s.f.
- Floor Area Ratio: 49.07%
- Lot Coverage: **36.25**%
- Height: approx. 27 feet

## Neighborhood



# **Streetscape Elevation**



352 Morse Avenue

348 Morse Avenue

346 Morse Avenue

#### Recommendation

#### **Alternatives**

- Approve the Design Review with the Conditions of Approval in Attachment 4.
- 2. Approve the Design Review with modified conditions.
- Deny the Design Review and provide direction to staff and the applicant where changes should be made.

#### Staff Recommendation

Alternative 1: Approve the Design Review with the Conditions of Approval in Attachment 4.