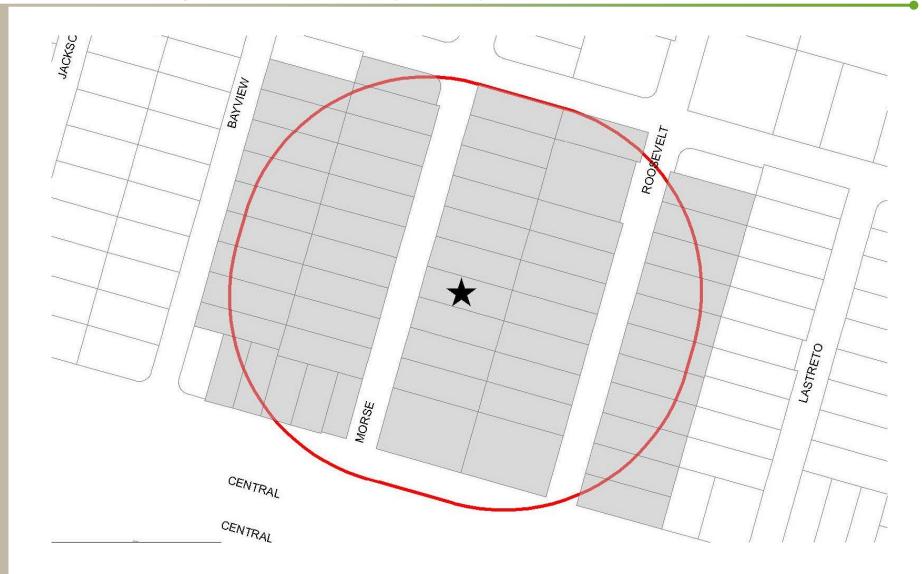

# 348 Morse Avenue 2018-7035

Kelly Cha Planning Commission, 7/9/2018

## **Noticing and Vicinity Map**



## Background



### Lot Conditions and Proposed Project

- Zoning: R-2
- Lot Area: 7,000 s.f.
- Gross Floor Area: 3,435 s.f.
- Floor Area Ratio: 49.07%
- Lot Coverage: **36.25**%
- Height: approx. 27 feet

## Neighborhood



# **Streetscape Elevation**



352 Morse Avenue

348 Morse Avenue

346 Morse Avenue

#### Recommendation

#### **Alternatives**

- Approve the Design Review with the Conditions of Approval in Attachment 4.
- 2. Approve the Design Review with modified conditions.
- Deny the Design Review and provide direction to staff and the applicant where changes should be made.

#### Staff Recommendation

Alternative 1: Approve the Design Review with the Conditions of Approval in Attachment 4.