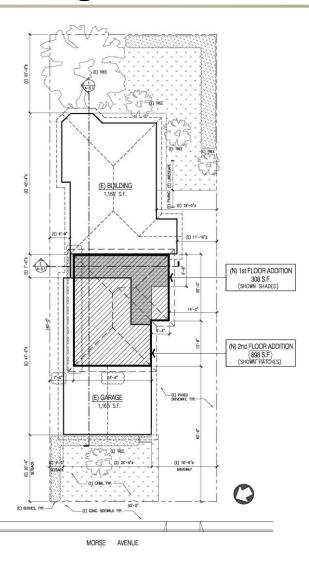

### Lot Conditions and Proposed Project

- Zoning: R-2
- Lot Area: 7,000 s.f.
- Gross Floor Area: 3,435 s.f.
- Floor Area Ratio: 49.07%
- Lot Coverage: **36.25**%
- Height: approx. 27 feet