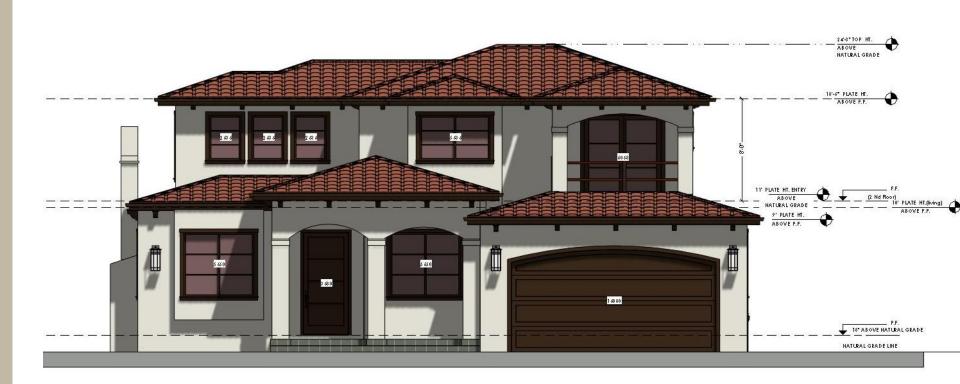

# 1159 Northumberland Drive 2018-7065

Cindy Hom Planning Commission, July 9, 2018

# Background

2

BERNARDO AVENUE



#### Lot Conditions and Project Proposal

- Zoning: R-0
- Lot Area: 6,186 s. f.
- Gross Floor: 3,223 s. f.
- FAR: 52%
- Lot Coverage: 39%
- Height: 2-stories; approx. 24'-7"

## **Architectural Rendering**



## Streetscape Elevation



Proposed: 1159 Northumberland Dr.

Right Adjacent:1155 Northumberland Dr.

### **Rear Elevation**



#### Alternatives

- 1. Approve the Design Review with the Conditions of Approval in Attachment 4.
- 2. Approve the Design Review with modified conditions.
- 3. Deny the Design Review and provide direction to staff and the applicant where changes should be made.

Staff Recommendation

Alternative 1: Approve the Design Review with the Conditions of Approval in Attachment 4.