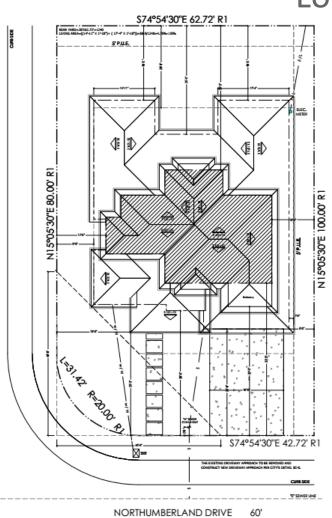

# Background

2

BERNARDO AVENUE

#### Lot Conditions and Project Proposal

- Zoning: R-0
- Lot Area: 6,186 s. f.
- Gross Floor: 3,223 s. f.
- FAR: 52%
- Lot Coverage: 39%
- Height: 2-stories; approx. 24'-7"