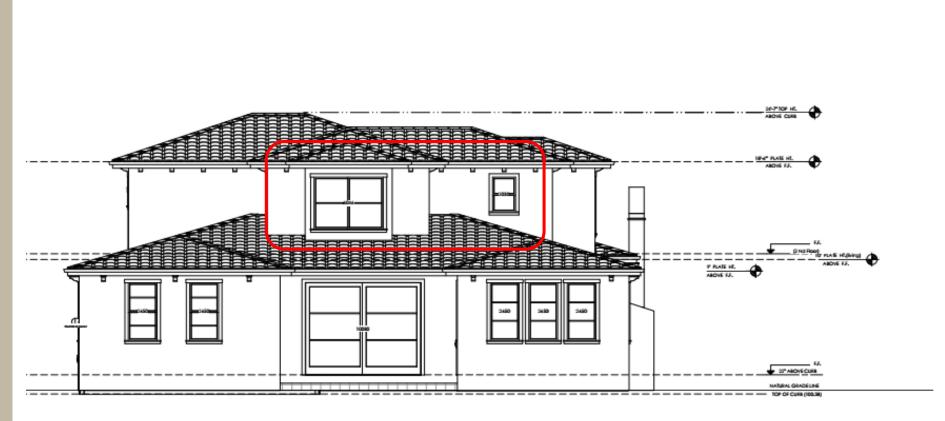

# 1159 Northumberland Drive 2018-7065

Cindy Hom Planning Commission, July 9, 2018

# Background

2

BERNARDO AVENUE



#### Lot Conditions and Project Proposal

- Zoning: R-0
- Lot Area: 6,186 s. f.
- Gross Floor: 3,223 s. f.
- FAR: 52%
- Lot Coverage: 39%
- Height: 2-stories; approx. 24'-7"

## **Architectural Rendering**



## Streetscape Elevation



Proposed: 1159 Northumberland Dr.

Right Adjacent:1155 Northumberland Dr.

### **Rear Elevation**



#### Alternatives

- 1. Approve the Design Review with the Conditions of Approval in Attachment 4.
- 2. Approve the Design Review with modified conditions.
- 3. Deny the Design Review and provide direction to staff and the applicant where changes should be made.

Staff Recommendation

Alternative 1: Approve the Design Review with the Conditions of Approval in Attachment 4.