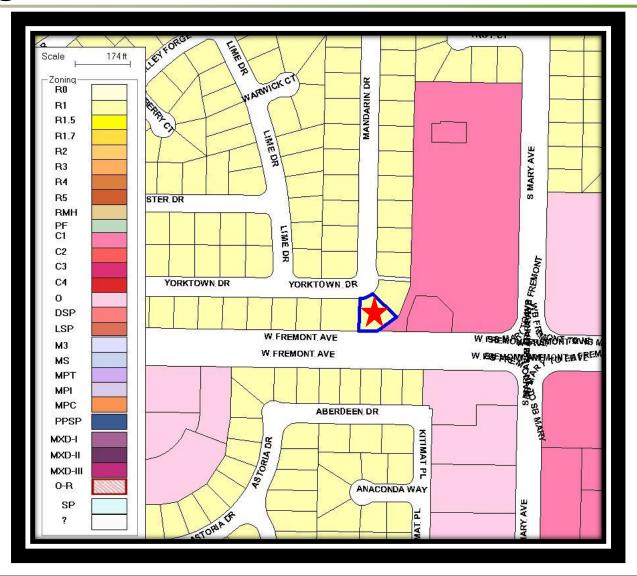

# 982 Yorktown Drive 2018-7197

Planning Commission, July 23, 2018

## Zoning



## Lot Conditions and Project Proposal



- Zoning: R-1
- Lot Area: 8,986 s. f.
- Gross Floor: 4,361 s. f.
- FAR: 48.5% with ADU,
  42.8% without ADU
- Lot Coverage: 39.9%
- Height: 2-stories;
  approx. 26'-4"

### **Front Elevation**



## **Streetscape Elevation**



- Modest 2<sup>nd</sup> floor addition (27% of 1<sup>st</sup> floor)
- 61'-4" combined sideyard setback
- Minimum windows on the sides

#### Recommendation

#### **Alternatives**

- Approve the Design Review with the Conditions of Approval in Attachment 4.
- Approve the Design Review with modified conditions.
- Deny the Design Review and provide direction to staff and the applicant where changes should be made.

#### Staff Recommendation

Alternative 1: Approve the Design Review with the Conditions of Approval in Attachmen