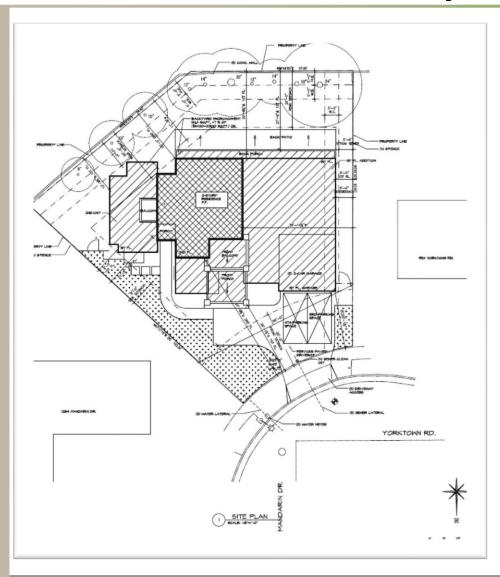

## Lot Conditions and Project Proposal

- Zoning: R-1
- Lot Area: 8,986 s. f.
- Gross Floor: 4,361 s. f.
- FAR: 48.5% with ADU,
  42.8% without ADU
- Lot Coverage: 39.9%
- Height: 2-stories;
  approx. 26'-4"