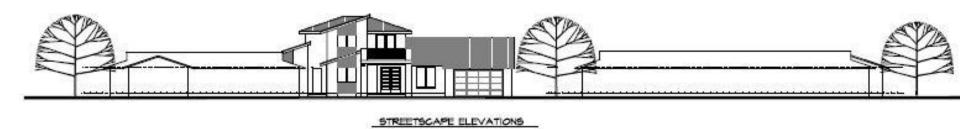

## **Streetscape Elevation**

- Modest 2<sup>nd</sup> floor addition (27% of 1<sup>st</sup> floor)
- 61'-4" combined sideyard setback
- Minimum windows on the sides