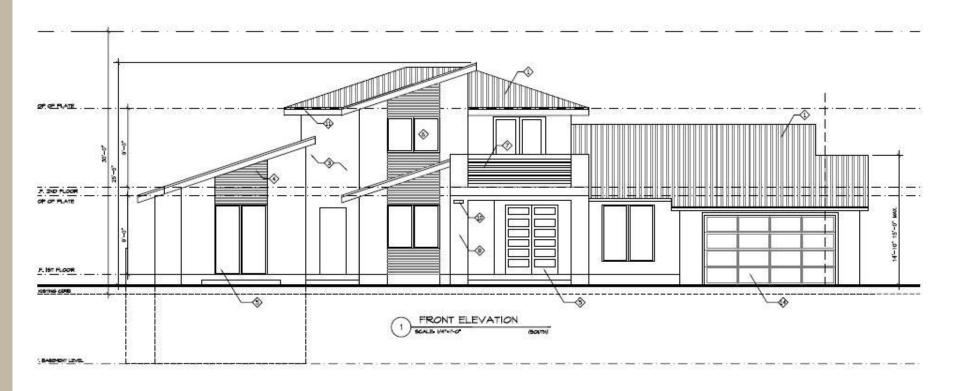

# 982 Yorktown Drive 2018-7197

Planning Commission, July 23, 2018

## Zoning



## Lot Conditions and Project Proposal



- Zoning: R-1
- Lot Area: 8,986 s. f.
- Gross Floor: 4,361 s. f.
- FAR: 48.5% with ADU,
  42.8% without ADU
- Lot Coverage: 39.9%
- Height: 2-stories;
  approx. 26'-4"

### **Front Elevation**



## **Streetscape Elevation**



- Modest 2<sup>nd</sup> floor addition (27% of 1<sup>st</sup> floor)
- 61'-4" combined sideyard setback
- Minimum windows on the sides

#### Recommendation

#### **Alternatives**

- Approve the Design Review with the Conditions of Approval in Attachment 4.
- Approve the Design Review with modified conditions.
- Deny the Design Review and provide direction to staff and the applicant where changes should be made.

#### Staff Recommendation

Alternative 1: Approve the Design Review with the Conditions of Approval in Attachment 4.