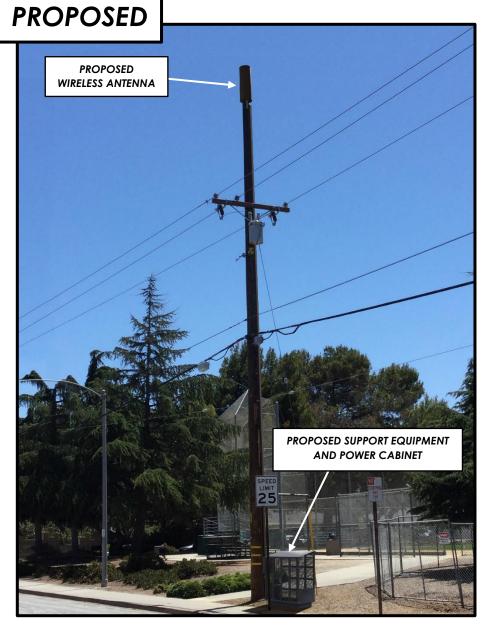

### **SUNNYVALE 007**

A/F 1055 Dunford Way Sunnyvale, CA 94087 Location Code: 427812 VIEW 1: LOOKING WEST ALONG DUNFORD WAY

PHOTOSIMS PRODUCED 8/21/2018

verizon /