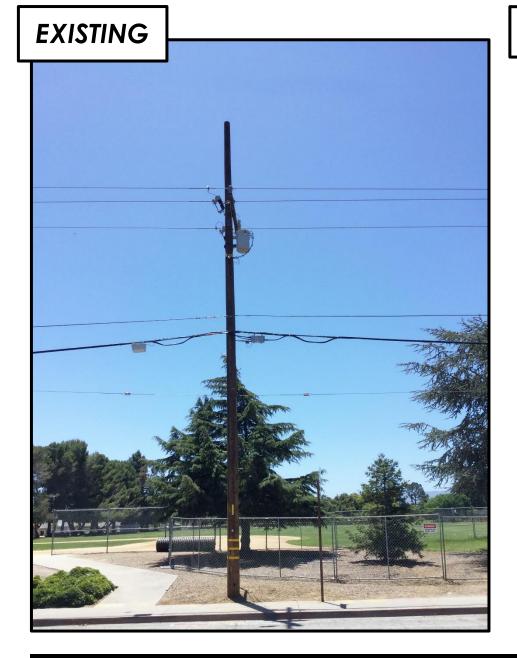

# VIEW 3: LOOKING SOUTHEAST ACROSS DUNFORD WAY

PHOTOSIMS PRODUCED 8/21/2018

verizon\(