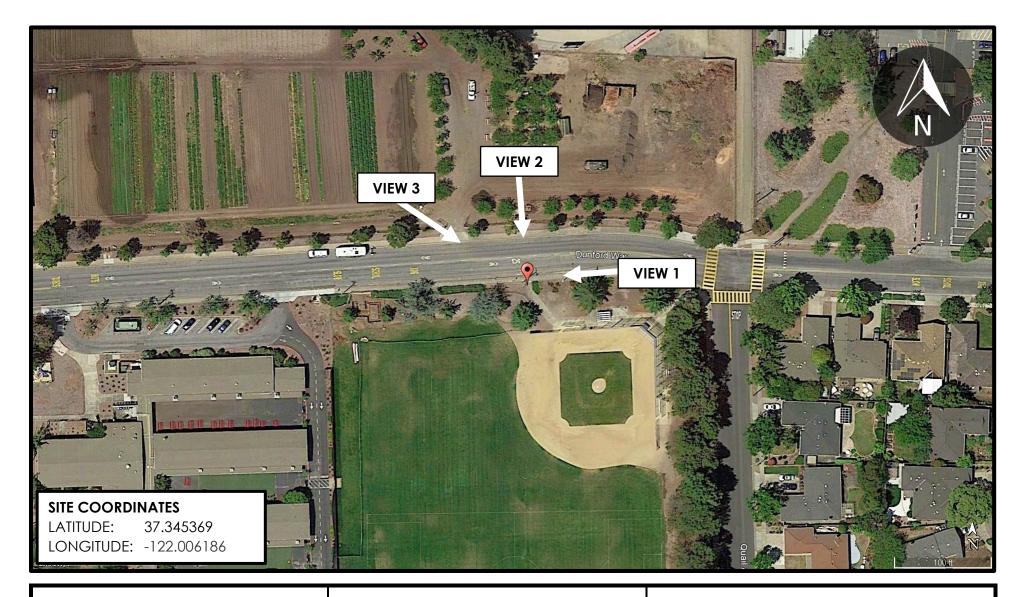

# PROPOSED SITE LOCATION





#### **SUNNYVALE 007**

A/F 1055 Dunford Way Sunnyvale, CA 94087 Location Code: 427812

## **SHOT MAP**

Verizon Node: "SUNNYVALE 007" Verizon Location Code: 427812







### **SUNNYVALE 007**

A/F 1055 Dunford Way Sunnyvale, CA 94087 Location Code: 427812 VIEW 1: LOOKING WEST ALONG DUNFORD WAY

PHOTOSIMS PRODUCED 8/21/2018

verizon /







#### **SUNNYVALE 007**

A/F 1055 Dunford Way Sunnyvale, CA 94087 Location Code: 427812 VIEW 2: LOOKING SOUTH ACROSS DUNFORD WAY

PHOTOSIMS PRODUCED 8/21/2018

verizon /







### **SUNNYVALE 007**

A/F 1055 Dunford Way Sunnyvale, CA 94087 Location Code: 427812

# VIEW 3: LOOKING SOUTHEAST ACROSS DUNFORD WAY

PHOTOSIMS PRODUCED 8/21/2018

verizon\(