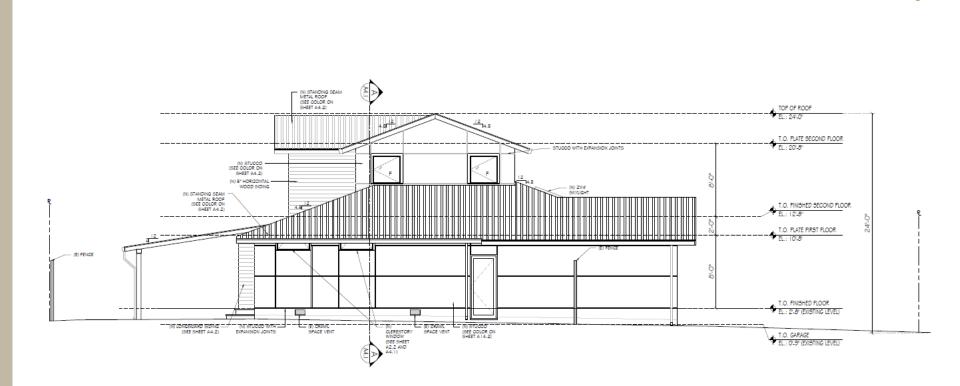

# 902 W. Cardinal Drive 2018-7675

Project Planner: Teresa Zarrin Planning Commission, October 8, 2018

# **Project Proposal**





- Zoning: R-0
- Lot Area: 5,614 s. f.
- Gross Floor: 2,718 s. f.
- FAR: 48%
- Lot Coverage: 39.9%
- Height: 2-stories and 24' tall

## **Architectural Rendering**



#### **902 West Cardinal Drive**

#### **Streetscape Elevations**



## **Rear Elevation**



#### **Left Side Elevation**



## Recommendation

#### Alternatives

- 1. Approve the Design Review, Use Permit, and Variances based on the Recommended Findings and Justifications in Attachment 3 and the Recommended Conditions of Approval in Attachment 4.
- 2. Approve the Design Review, Use Permit and Variances with modified conditions.
- 3. Deny the Design Review, Use Permit and Variances and provide direction to staff and the applicant where changes should be made.

#### Staff Recommendation

1. Approve the Design Review, Use Permit, and Variances based on the Recommended Findings and Justifications in Attachment 3 and the Recommended Conditions of Approval in Attachment 4.