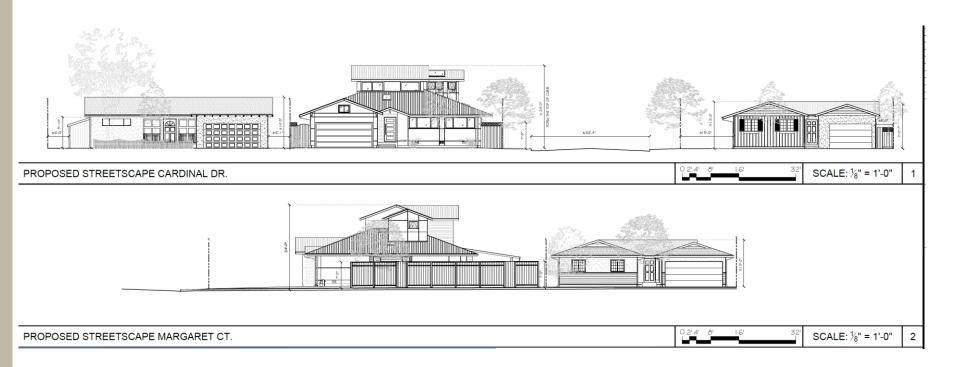

# 902 W. Cardinal Drive 2018-7675

Project Planner: Teresa Zarrin Planning Commission, October 8, 2018

# **Project Proposal**





- Zoning: R-0
- Lot Area: 5,614 s. f.
- Gross Floor: 2,718 s. f.
- FAR: 48%
- Lot Coverage: 39.9%
- Height: 2-stories and 24' tall

## **Architectural Rendering**



#### **902 West Cardinal Drive**

#### **Streetscape Elevations**



## **Rear Elevation**



#### **Left Side Elevation**



## Recommendation

#### Alternatives

- 1. Approve the Design Review, Use Permit, and Variances based on the Recommended Findings and Justifications in Attachment 3 and the Recommended Conditions of Approval in Attachment 4.
- 2. Approve the Design Review, Use Permit and Variances with modified conditions.
- 3. Deny the Design Review, Use Permit and Variances and provide direction to staff and the applicant where changes should be made.

#### Staff Recommendation

1. Approve the Design Review, Use Permit, and Variances based on the Recommended Findings and Justifications in Attachment 3 and the Recommended Conditions of Approval in Attachment 4.