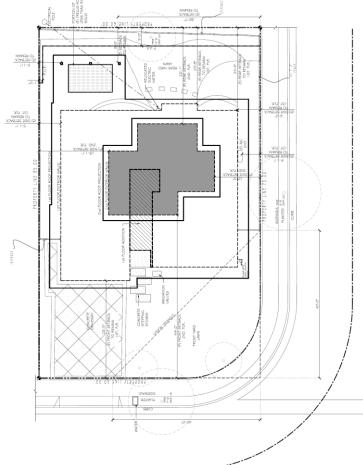

# **Project Proposal**

- Zoning: R-0
- Lot Area: 5,614 s. f.
- Gross Floor: 2,718 s. f.
- FAR: 48%
- Lot Coverage: 39.9%
- Height: 2-stories and 24' tall