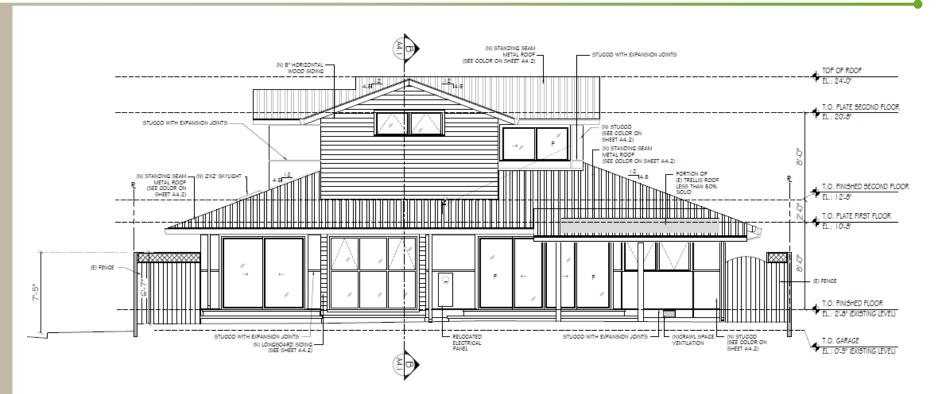

# 902 W. Cardinal Drive 2018-7675

Project Planner: Teresa Zarrin Planning Commission, October 8, 2018

# **Project Proposal**





- Zoning: R-0
- Lot Area: 5,614 s. f.
- Gross Floor: 2,718 s. f.
- FAR: 48%
- Lot Coverage: 39.9%
- Height: 2-stories and 24' tall

## **Architectural Rendering**



#### **902 West Cardinal Drive**

#### **Streetscape Elevations**



## **Rear Elevation**



#### **Left Side Elevation**



## Recommendation

#### Alternatives

- 1. Approve the Design Review, Use Permit, and Variances based on the Recommended Findings and Justifications in Attachment 3 and the Recommended Conditions of Approval in Attachment 4.
- 2. Approve the Design Review, Use Permit and Variances with modified conditions.
- 3. Deny the Design Review, Use Permit and Variances and provide direction to staff and the applicant where changes should be made.

#### Staff Recommendation

1. Approve the Design Review, Use Permit, and Variances based on the Recommended Findings and Justifications in Attachment 3 and the Recommended Conditions of Approval in Attachment 4.