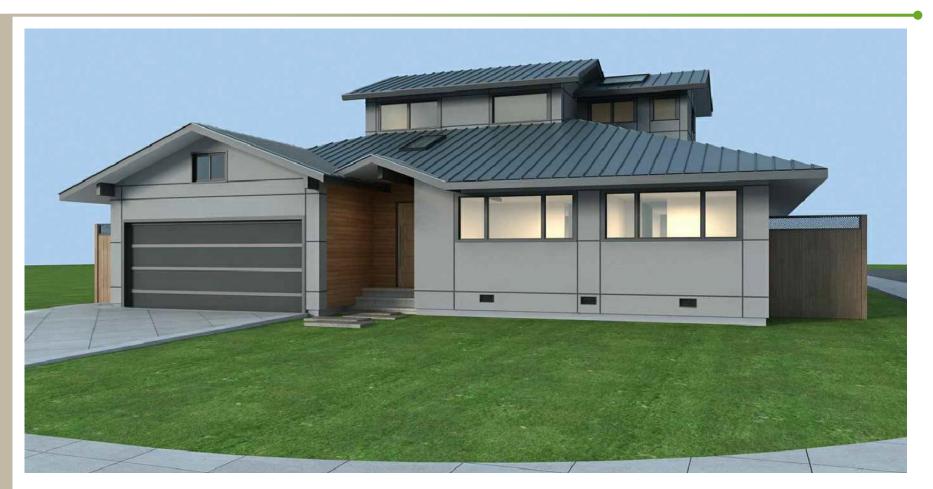

# 902 W. Cardinal Drive 2018-7675

Project Planner: Teresa Zarrin Planning Commission, October 8, 2018

# **Project Proposal**





- Zoning: R-0
- Lot Area: 5,614 s. f.
- Gross Floor: 2,718 s. f.
- FAR: 48%
- Lot Coverage: 39.9%
- Height: 2-stories and 24' tall

## **Architectural Rendering**



#### **902 West Cardinal Drive**

#### **Streetscape Elevations**



## **Rear Elevation**



#### **Left Side Elevation**



## Recommendation

#### Alternatives

- 1. Approve the Design Review, Use Permit, and Variances based on the Recommended Findings and Justifications in Attachment 3 and the Recommended Conditions of Approval in Attachment 4.
- 2. Approve the Design Review, Use Permit and Variances with modified conditions.
- 3. Deny the Design Review, Use Permit and Variances and provide direction to staff and the applicant where changes should be made.

#### Staff Recommendation

1. Approve the Design Review, Use Permit, and Variances based on the Recommended Findings and Justifications in Attachment 3 and the Recommended Conditions of Approval in Attachment 4.