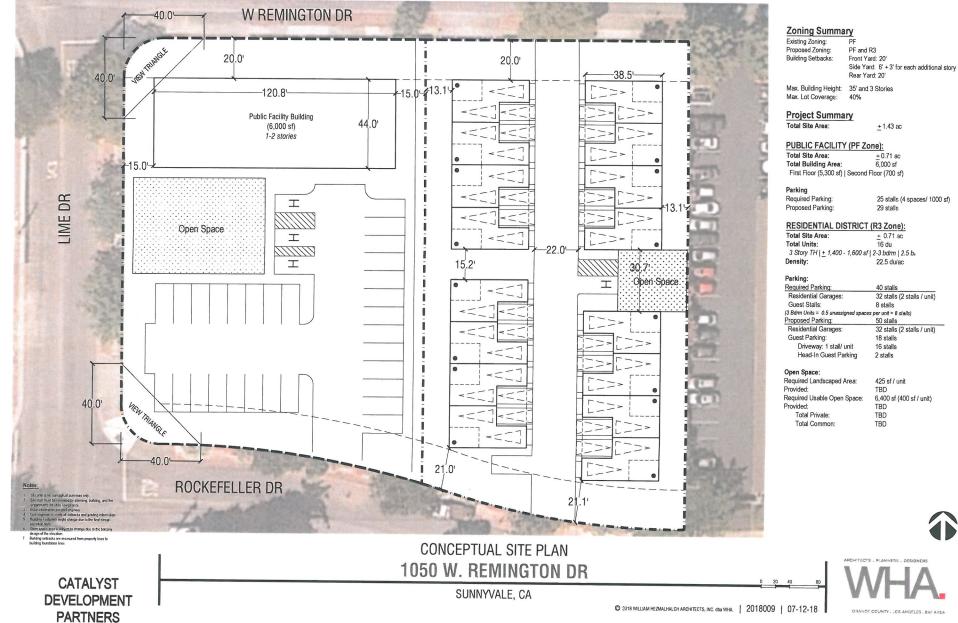

Site plan is for conceptual purposes only.
 Civil engineer to verify all setbacks, property lines, and grading information.
 Unit count and density may change due to final verification of property lines and the city
planning & building codes including maximum building coverage, coen space
requirements, and parking the set of the

Building Footprints might change due to the final architectural design.
 S. On-site dumpster required if proposed site plan contains a dead end alley more than 50 ft
 in length.