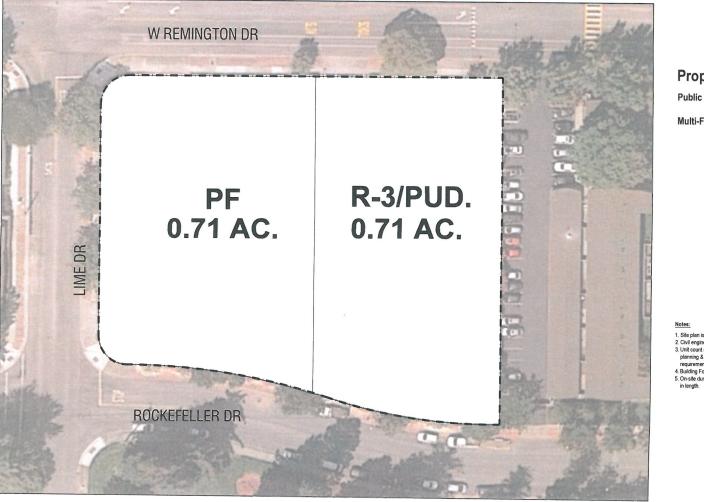

## **Proposed Zone Division:**

| ublic Facility (PF)      | <u>+</u> 0.71 ac                                                                                                                                                                                                                                                                                                                                                                                                                                                                                                                                                                                                                                                                                                                                                                                                                                                                                                                                                                                                                                                                                                                                                                                                                                                                                                                                                                                                                                                                                                                                                                                                                                                                                                                                                                                                                                                                                                                                                                                                                                                                                                               |
|--------------------------|--------------------------------------------------------------------------------------------------------------------------------------------------------------------------------------------------------------------------------------------------------------------------------------------------------------------------------------------------------------------------------------------------------------------------------------------------------------------------------------------------------------------------------------------------------------------------------------------------------------------------------------------------------------------------------------------------------------------------------------------------------------------------------------------------------------------------------------------------------------------------------------------------------------------------------------------------------------------------------------------------------------------------------------------------------------------------------------------------------------------------------------------------------------------------------------------------------------------------------------------------------------------------------------------------------------------------------------------------------------------------------------------------------------------------------------------------------------------------------------------------------------------------------------------------------------------------------------------------------------------------------------------------------------------------------------------------------------------------------------------------------------------------------------------------------------------------------------------------------------------------------------------------------------------------------------------------------------------------------------------------------------------------------------------------------------------------------------------------------------------------------|
| ulti-Family District R-3 | <u>+</u> 0.71 ac.                                                                                                                                                                                                                                                                                                                                                                                                                                                                                                                                                                                                                                                                                                                                                                                                                                                                                                                                                                                                                                                                                                                                                                                                                                                                                                                                                                                                                                                                                                                                                                                                                                                                                                                                                                                                                                                                                                                                                                                                                                                                                                              |
|                          | A STATISTICS OF A STATISTICS O |