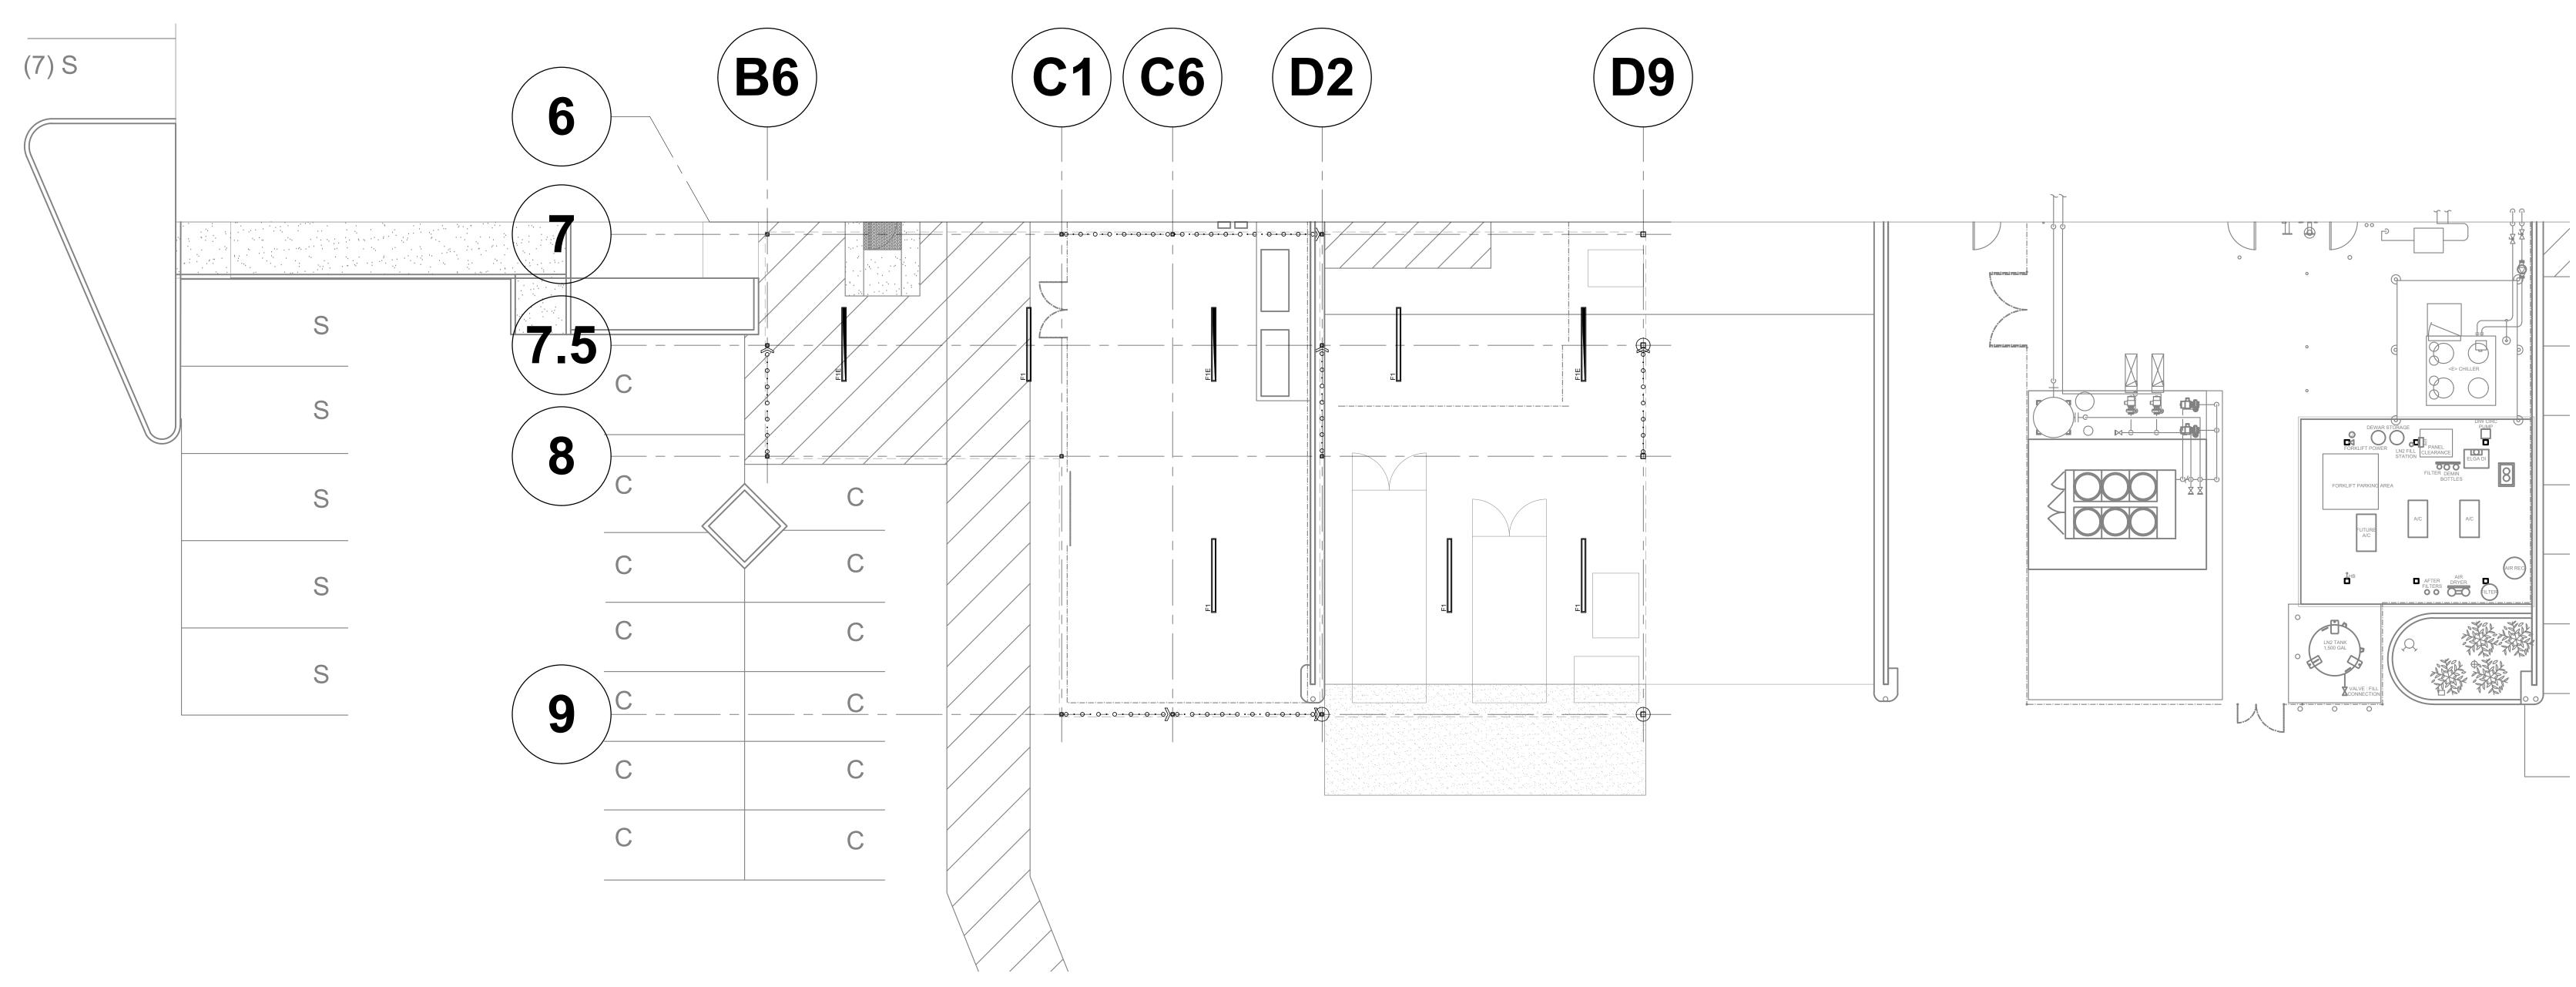

|
|             |                                                               |                                                                                                                                                                                                                                        |
| D,<br>\TED, |                                                               |                                                                                                                                                                                                                                        |

# PROJECT SCOPE

<THE PURPOSE OF THIS PROJECT IS TO INSTALL (N) RECEPTACLES AND LUMINAIRES FOR A FIRST AND SECOND FLOOR LOBBY TENANT IMPROVEMENT.>





### ELECTRICAL LIGHTING PLAN - RECYCLING AREA SCALE: 1/8" = 1' - 0"





— 6-5/8" — ►

Enhanced LED

acrylic lens (L)

Polycarbonate

3"

(N) 8' SURFACE MOUNT LED LIGHT FIXTURE, 178W, 20,400 LUMENS, 40K, 0-10V DIM, WET LOCATION RATED, PHILIPS VAPORLUME V2-W-A-E-51LH-840-8-UNV (N) 8' SURFACE MOUNT LED LIGHT FIXTURE W/ 90-MIN BATT BACKUP, 178W, 20,400 LUMENS, 40K, 0-10V DIM, WET LOCATION RATED, PHILIPS VAPORLUME V2-W-A-E-51LH-840-8-UNV-EMLED





ELECTRICAL LIGHTING PHOTOMETRIC PLAN - RECYCLING AREA SCALE: 1/8" = 1' - 0"

| 86                                                    | C