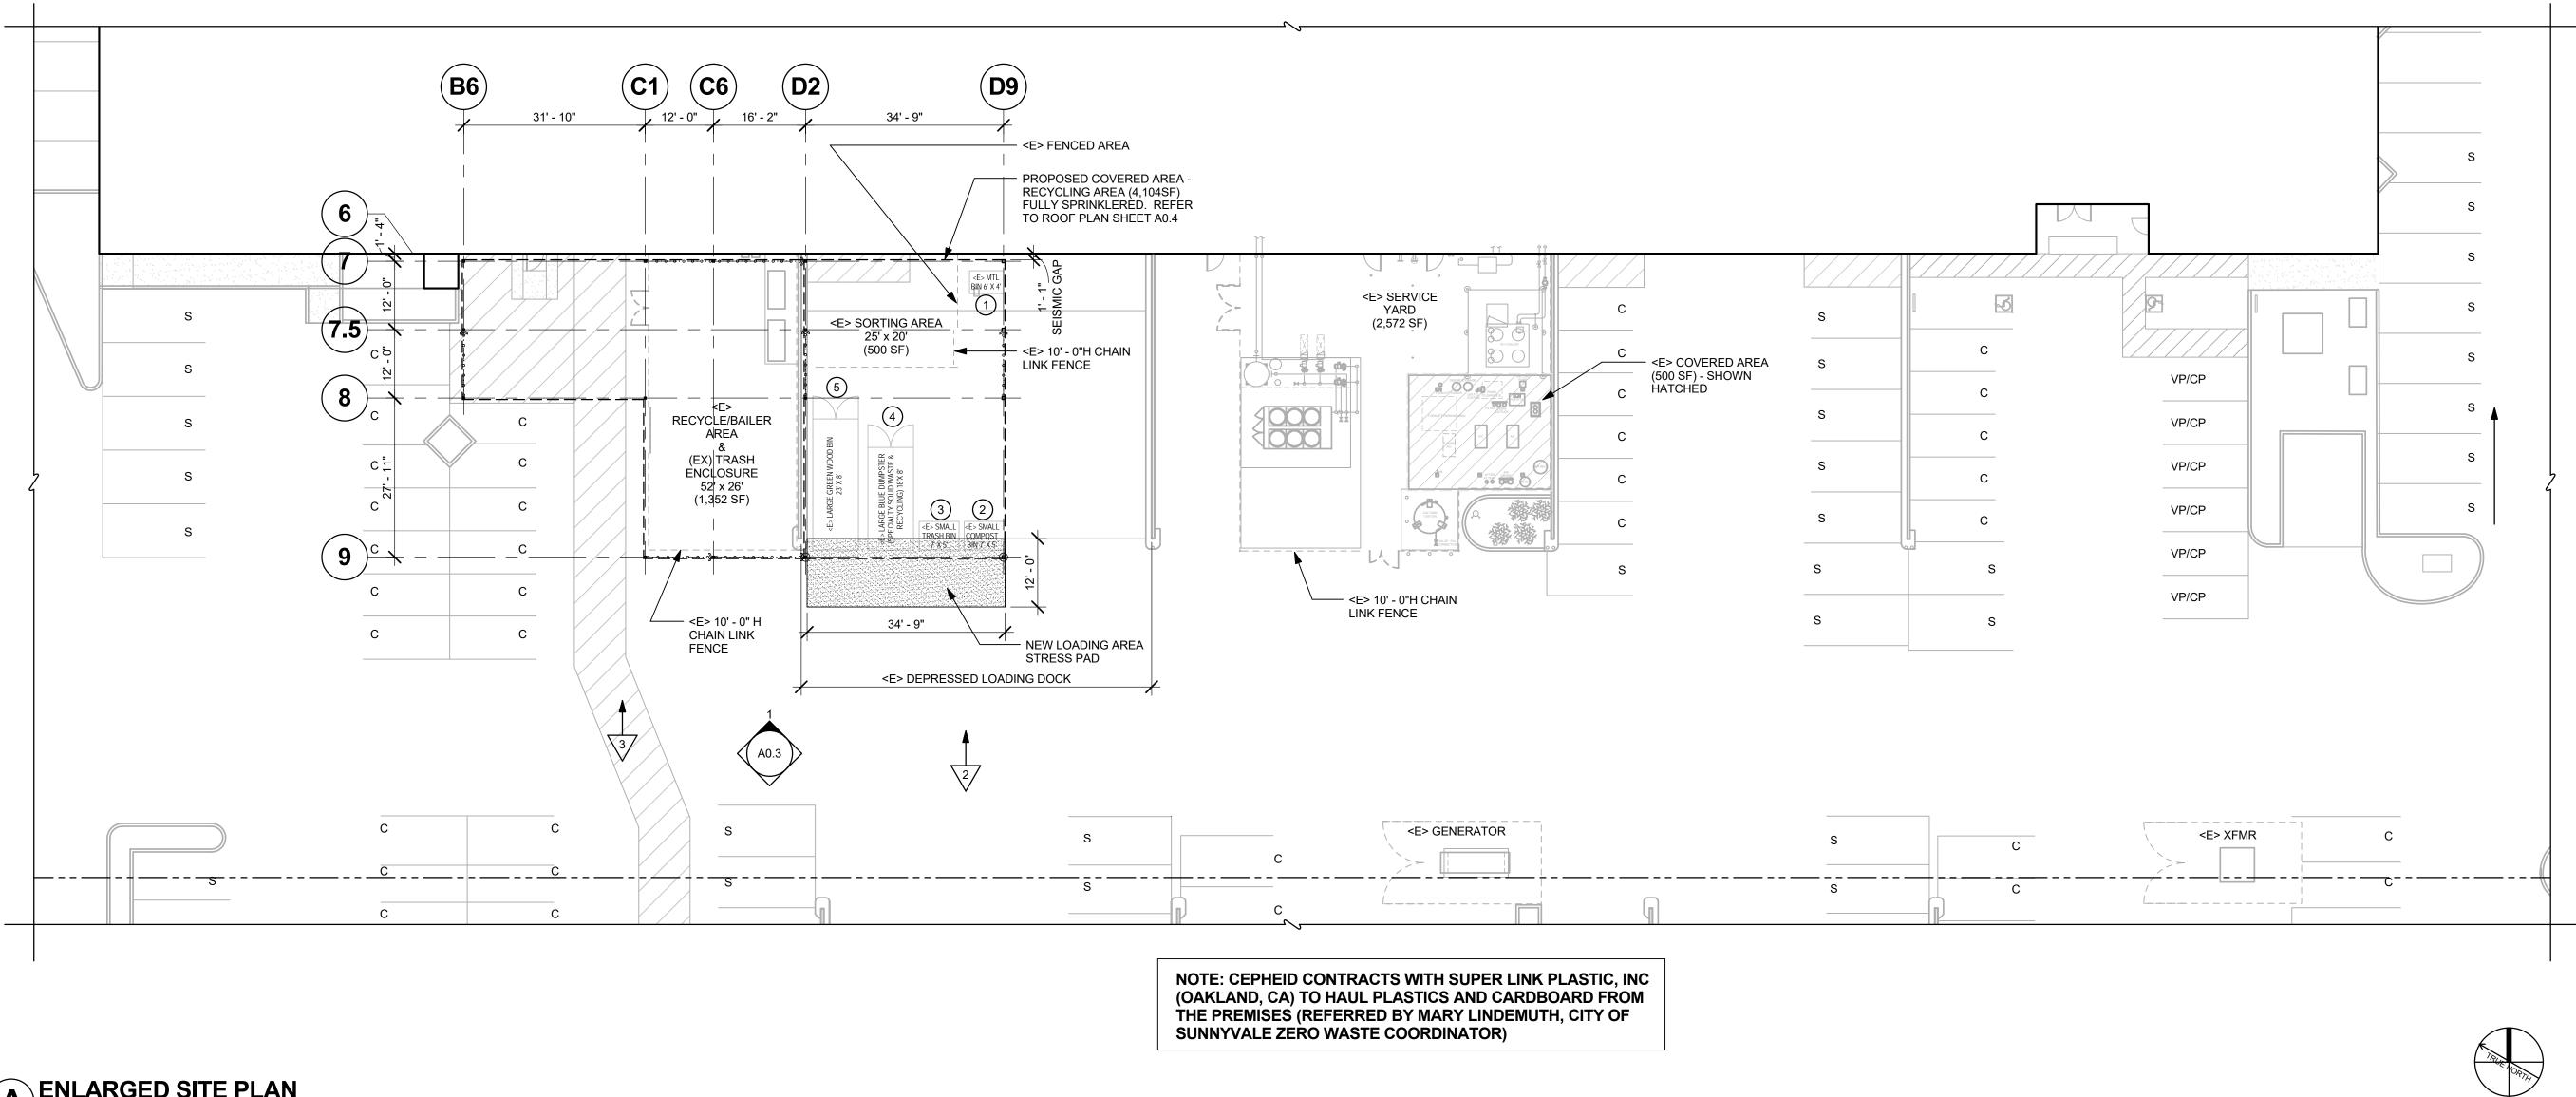

|                          |
|                                                                                                               |                                               | SERVICE YARD WAS PERMITT<br>F THAT PERMIT TO BE INCLUD                                                                  |                  |                                      | AS                       |
|                                                                                                               |                                               |                                                                                                                         |                  |                                      |                          |









1 SOUTH ELEVATION







# 2 PHOTO - NORTH @ LOADING DOCK





CLIENT PROJECT ID: N/A CAS JOB NO: 2017\_09







EXISTING FLOOR PLAN- 904 CARIBBEAN



### **BUILDING USE DESCRIPTION**

- CEPHEID INC. IS AN AMERICAN MOLECULAR DIAGNOSTICS COMPANY THAT DEVELOPS, MANUFACTURES AND MARKETS FULLY INTEGRATED SYSTEMS FOR TESTING IN THE CLINICAL MARKET, AND FOR APPLICATION IN ITS ORIGINAL NON-CLINICAL MARKET.
- 904 CARIBBEAN DRIVE (B1) THIS BUILDING IS COMPRISED OF OFFICE & OFFICE SUPPORT AREAS, R&D AREAS, TEST & RESEARCH LAB SPACES AND MANUFACTURING FUNCTIONS. F-1 OCCUPANCY = MANUFACTURING ASSEMBLY USE
  - B OCCUPANCY = OFFICE, OFFICE SUPPORT, RESEARCH/TESTING LABS AND LAB SUPPORT SAPCE USES
  - A-3 OCCUPANCY = BREAK ROOM USE (OVER 50 OCCUPANTS)

|                      | CAS Architects, Inc<br>1