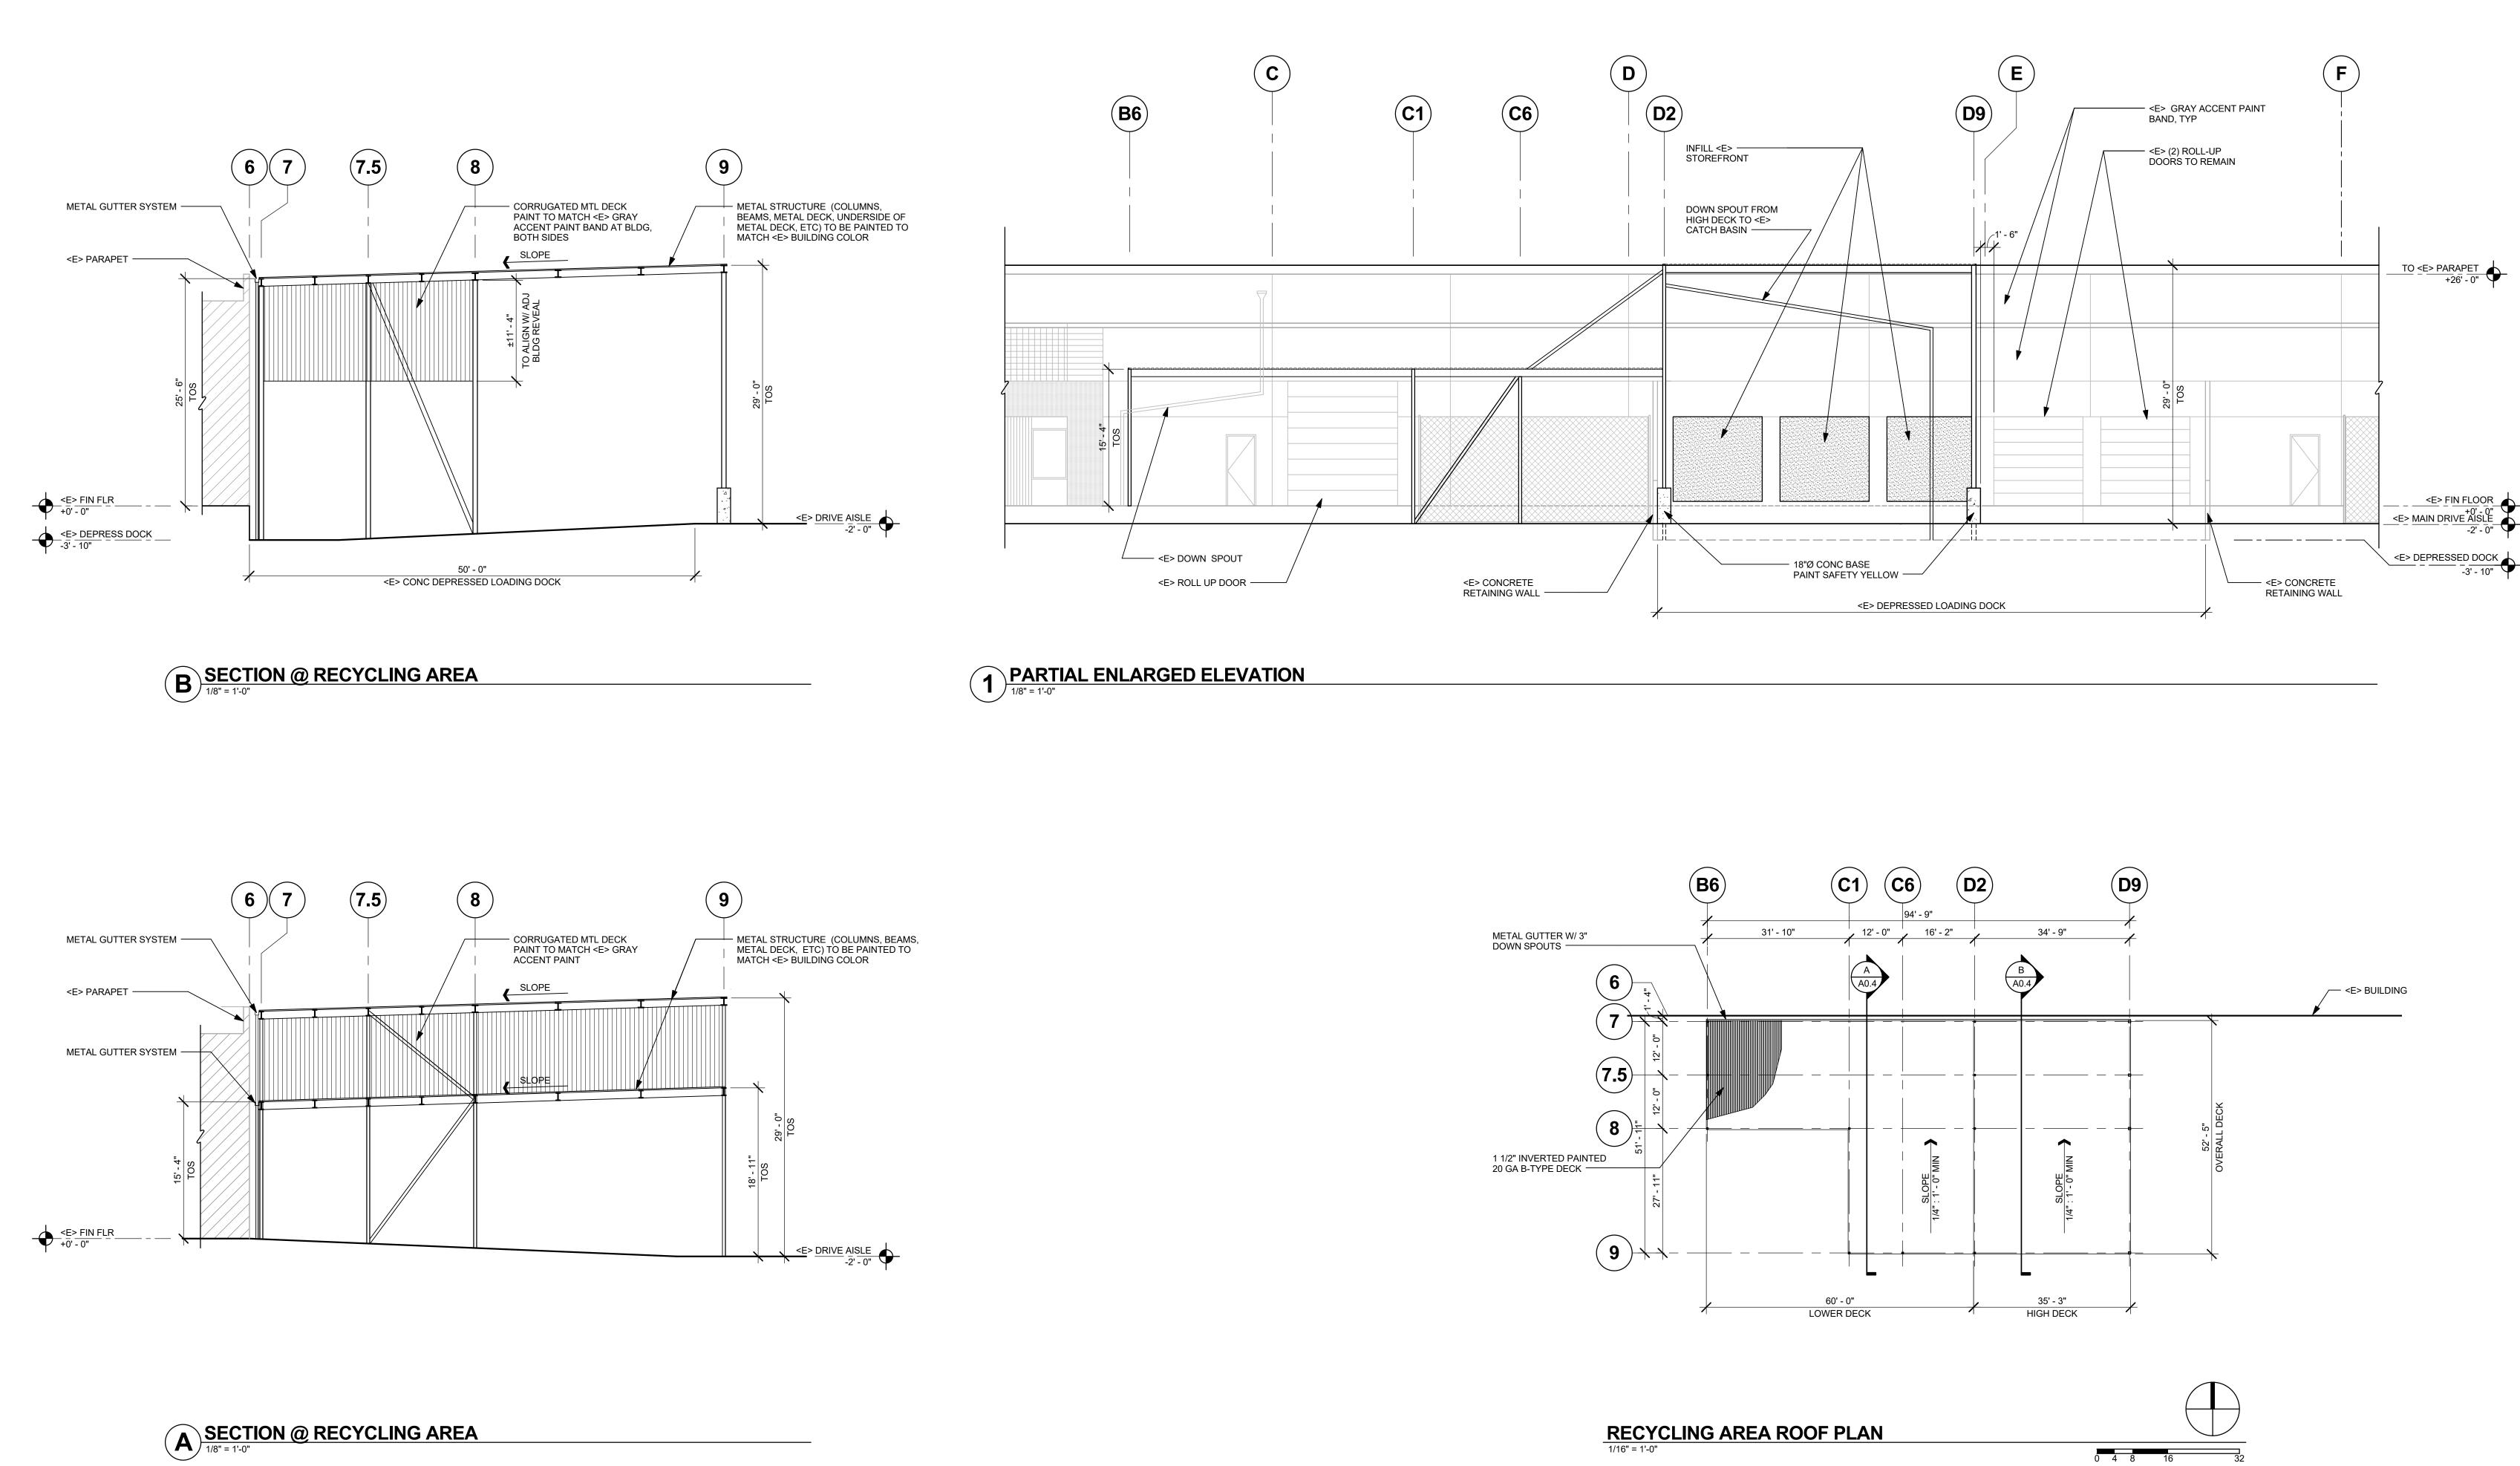

| 4AND4AND4AND4CONTRUME4AND4AND4AND4AND4AND4AND4AND4AND4AND4AND4AND4AND4AND4AND4AND4AND4AND4AND4AND4AND4AND4AND4AND4AND4AND4AND4AND4AND4AND4AND4AND4AND4AND4AND4AND4AND4AND4AND5AND5AND6AND6AND6AND6AND7AND7AND7AND8AND8AND8AND8AND8AND8AND8AND8AND8AND8AND8AND8AND8AND8AND8                                                                                                                                                                                                                                                                                                                                                                                                                                                                                                                                                                                                                                                                                                                                                                                                                                                                                                                                                                                                                                                                                                                                                                                                                                                                                                                                                                                                                                                                                                                                                                                                                                                                                                                                                                                                                                                                                                                                                                                                                                                                                                                                                                                                                                     | ABBR                     | EVIATIONS                                                            |
|----------------------------------------------------------------------------------------------------------------------------------------------------------------------------------------------------------------------------------------------------------------------------------------------------------------------------------------------------------------------------------------------------------------------------------------------------------------------------------------------------------------------------------------------------------------------------------------------------------------------------------------------------------------------------------------------------------------------------------------------------------------------------------------------------------------------------------------------------------------------------------------------------------------------------------------------------------------------------------------------------------------------------------------------------------------------------------------------------------------------------------------------------------------------------------------------------------------------------------------------------------------------------------------------------------------------------------------------------------------------------------------------------------------------------------------------------------------------------------------------------------------------------------------------------------------------------------------------------------------------------------------------------------------------------------------------------------------------------------------------------------------------------------------------------------------------------------------------------------------------------------------------------------------------------------------------------------------------------------------------------------------------------------------------------------------------------------------------------------------------------------------------------------------------------------------------------------------------------------------------------------------------------------------------------------------------------------------------------------------------------------------------------------------------------------------------------------------------------------------------------------------|--------------------------|----------------------------------------------------------------------|
| -b.         C.S.STING           -c.         ASPIKUT CONCRETE           ACOUST         ASPIKUT CONCRETE           ACOUST AND CONCRETE PREVIDE TO ALL         ASPIKUT CONCRETE           ACOUST AND CONCRETE PREVIDE TO ALL         ASPIKUT CONCRETE           ACOUST AND CONCRETE         ASPIKUT CONCRETE           COUST AND CONCRETE                                                                                                                                                                                                                                                                                                                                                                                                                                                                                                                                                                                                                                                                                                                                                                                                                                                                                                                                                                                                                                                                                                                                                                                                                                                           |                          | ANGLE                                                                |
| Add Action Actio Action Action Action Action Action Action Action Action Action                                                                                                                                                                                                                                                                                                                                                                                        | <e></e>                  | CENTERLINE<br>DIAMETER or ROUND<br>EXISTING                          |
| ADDITIONAL         ADDITIONAL           AFF         ADDITIONAL           AFF         ADOVE FINISH FLOOR           AFF         ADOVE FINISH FLOOR           AFF         ADOVE FINISH FLOOR           ATT         ATTHINATION           BLANKETS         BLANKETS           CONCOMMENT         BLANKETS           CONCOMPETION         BLANKETS           CONCOMPETION         CONCOMPETION           CO                                                                                                                                                                                                                                                                                                                                                                                                                                                                                                                                                                                                                                                                                                                                                                                                                                                                                                                                                                                                                                                                                                                                                                                                                                                                                                                                                                                         | AB<br>AC<br>ACOUST       | ANCHOR BOLT<br>ASPHALT CONCRETE<br>ACOUSTICAL                        |
| AFS     AUTOMATIC FIRE SPRING FIRS       ALT     ATTERNATION       ATTERNATION     ATTERNATION       ATTERNATION     ATTERNATION       ATTERNATION     ATTERNATION       BURG     RAPOR       CONC     CONTINUO       CONTINUO     CONTINUO       CONTINUO     CONTINUO       CONTINUO     CONTINUO       CONTINUO     CONTINUO       CONTINUO     CONTINUO       CONTINUO     CONTINUO       CONTINUO <td< td=""><th>ADD'L<br/>ADJ</th><td>ADDITIONAL<br/>ADJUSTABLE</td></td<>                                                                                                                                                                                                                                                                                                                                                                                                                                                                                                                                                                                                                                                                                                                                                                                                                                                                                                                                                                                                                                                                                                                                                                                                                                                                                                                                                                                                                                                                                                 | ADD'L<br>ADJ             | ADDITIONAL<br>ADJUSTABLE                                             |
| ATT     ATTENUATION       BUG     BUGRAD       BUG     BUGRAD       BUKTS     BUGRAD       BUKTS     BUGRAD       BUG     CALFORNA BULLONG CODE       CC     CONTHOURNA       CALFORNA MECHANICAL CODE       CMU     CONCRETE       CONC     COLARTER       CONC                                                                                                                                                                                                                                                                                                                                                                                                                                                                                                                                                                                                                                                                                                                                                                                                                                                                                                                                                                                                                                                                                                                                                                                                                                                                                                                                                                                                                                                                                                                                                                                            | AFS<br>ALUM              | AUTOMATIC FIRE SPRINKLERS<br>ALUMINUM                                |
| BLATES         BLATES           U         BLATES           CH         CALFORMUM SPLECOBE           CFC         CALFORMUM SPLECOBE           CFC         CALFORMUM SPLECOBE           CH         COLMINEL FRAMING SYSTEM           CH         COLMINEL FRAMING SYSTEM           CH         COLMING           CH         COLMING           COMP         CALFORMUM SUCCEDE           CMC         CONCRETE           COMP         COLMING           COMP         COLMING           COMP         CONCRETE           COMP         COMPAND           COMP         COLMING           COMP         COLMING           COMP         COLMING           COMPOND         PARCENT           COMP         COLMING           COMP         COLMING           COMPOND         PARCENT           COMPOND         PARCENT           CH         COLMING                                                                                                                                                                                                                                                                                                                                                                                                                                                                                                                                                                                                                                                                                                                                                                                                                                                                                                                                                                                                                                                                                                                                                                                                                                                                                                                                                                                                                                                                                                | ATT<br>BD<br>BLDG        | ATTENUATION<br>BOARD<br>BUILDING                                     |
| CFC     CALIFORMAL FRAMES SYSTEM       CFS     CALIFORMAL FRAMES SYSTEM       CLG     CELING       CLG     CELING       CLG     CELING       CLG     CELING       CUT     COUNT MODIFICIES       CONT     COUNT MODIFICIES       CONT     COUNT MODIFICIES       CONT     CONTRUCK       CONTRUCK                                                                                                                                                                                                                                                                                                                                                                                                                                                                                                                                                                                                                                                                                                                                                                                                                                                                                                                                                                                                                                                                                                                                                                                                                                                                                                                                                                                                                                                                                                                                      | BLKTS<br>BU<br>C         | BLANKETS<br>BUILT-UP<br>CARPET                                       |
| CLC     CELING       CHC     CONCEPTE MARGARY UNIT       CONC     COLLIAN       CONT     CONTERES       CONT     CONTERES       CONT     CONTERES       CONT     CONTERES       CONT     CONTERES       CONT     CONTERES       CONT     CARPET PAD       CONT     CARPET THE       CONT     CONTERES       CONT     CONTERES <th>CFC<br/>CFS<br/>CG</th> <td>CALIFORNIA FIRE CODE<br/>CHANNEL FRAMING SYSTEM<br/>CORNER GUARD</td>                                                                                                                                                                                                                                                                                                                                                                                                                                                                                                                                                                                                                                                                                                                                                                                                                                                                                                                                                                                                                                                                                                                                                                                                                                                                                                                                                                                                                                                                            | CFC<br>CFS<br>CG         | CALIFORNIA FIRE CODE<br>CHANNEL FRAMING SYSTEM<br>CORNER GUARD       |
| COLUMN     COLUMN       COMPERENCE     CONTINUOUS       CORR     CONTINUOUS       CONTINUOUS     CONTINUOUS                                                                                                                                                                                                                                                                                                                                                                                                                                                                                                                                                                                                                                                                                                                                                                                                                                                                                                                                                                                                                                                                                                                                                                                                                                                                                                                                                                                                                                                                        | CLG<br>CLR<br>CMC        | CEILING<br>CLEAR<br>CALIFORNIA MECHANICAL CODE                       |
| CORRIGOR         CORRUPT PAD<br>CP         CORPET PAD<br>CR           CP         CARPET THE<br>CARPET THE<br>CONTERSUME           CSK         COUNTERSUME           CARDET THE<br>CARDET ADDISAMERADUTION         DEMO           DEMO         DEMOLISAMERADUTION           DIAG         DIAGENERADUTION           DIAG         DIAGENERADUTION           DIAG         DIAGENERADUTION           DIAG         DIAGENERADUTION           DIAG         DIAGENERADUTION           DIAG         DIAGENERADUTION           EEVS         EMERCENCY           EEVS         EMERCENCY           EVEV         ELECTRICAL WATER COOLER           EVT         ELECTRICAL WATER CABINET           FPH         EL                                                                                                                                                                                                                                                                                                                                                                                                                                                                                                                                                                                                                                                                                                                                                                                                                                                                                                                                                                                                                                                                                                                                                                                                                                                                                                                      | COL<br>CONF              | COLUMN<br>CONFERENCE                                                 |
| CR     CLEAN ROOM       CSK     COUNTRESUME       CSK     COUNTRESUME       CHAN     DEMOLISTICE/DOLITION       DET     DETAIL       DA     DAMETER       DAMETER     DAMETER       DAME     DAMETER       DAME     EACOHAL       PA     EACH       EEN     ELECTROCIELECTRICAL       ELEV     ELECTROCIELECTRICAL       ELEV     ELECTROCIELECTRICAL       ELEV     ELECTROCIELECTRICAL       ELEV     ELECTROCIELECTRICAL       ERRERENCE     ELECTROCIELECTRICAL       EWA     ELECTROCIELECTRICAL       EWA     ELECTROCIELECTRICAL       EWA     ELECTROCIELECTRICAL       EWA     ELECTROCIELECTRICAL       EWA     ELECTROCIELECTRICAL       FOR     FLOCR                                                                                                                                                                                                                                                                                                                                                                                                                                                                                                                                                                                                                                                                                                                                                                                                                                                                                                                                                                                                                                                                                                                                                                                                                                                                                                                                                                                                                                                                                                                                                      | CORR<br>CP               | CORRIDOR<br>CARPET PAD                                               |
| DET DETAIL DATE IN A DATE OF A DATE                                                                                                                                                                                                                                                                                                                                                                                  | CR<br>CSK<br>CT          | CLEAN ROOM<br>COUNTERSUNK<br>CARPET TILE                             |
| DWG         DRAWING           EA         EACH           EFW         EMERGENCY EVEWASH & SHOWER           ELS         ELEVATION EFWISH SYSTEM           ELS         ELEVATION EFWISH SYSTEM           ELEV         ELEVATION ELEVATION           ELEV         ELEVATION ELEVATION           ELV         ELEVATION ELEVATION           EWG         ELECANCHARCHARCHARCHARCHARCHARCHARCHARCHARCHAR                                                                                                                                                                                                                                                                                                                                                                                                                                                                                                                                                                                                                                                                                                                                                                                                                                                                                                                                                                                                                                                                                                                                                                                                                                                                                                                                                                                                                                                                                                                                                                                                                                                                                                                                                                                                                                                                                                                                                                                                                                                                                                                | DET<br>DIA<br>DIAG       | DETAIL<br>DIAMETER<br>DIAGONAL                                       |
| EL     ELEVATION       ELEC     ELEVATION       ELECT     ELEVATION       ELECTRICAL     ELEVATION       ELECTRICAL     ELEVATION       EWC     ELECTRICAL       EWC     ELECTRICAL       FR     FLOOR DRAIN       FR     FLOOR DRAIN       FE     FIRE EXTINGUISHER       FR     FRUME       FOOT     FACE OF STUD       FR     FRUME       FR     FRUME       FR     FRUME       FR     FRUME       FUNN                                                                                                                                                                                                                                                                                                                                                                                                                                                                                                                                                                                                                                                                                                                                                                                                                                                                                                                                                                                                                                                                                                                                                                                                                                                                                                                                                                                                                                                                                                                                                                                                    | DWG<br>EA                | DRAWING<br>EACH                                                      |
| EMERGE         EMERGENCY           EPB         ELCTRIC PANEL BOARD           EQ         EQUAL           EVT         ELCTRIC PANEL BOARD           FAR         FLOOR AREA RATIO           FB         FLAT BAR           FD         FLOOR PAIN           FC         FREE EXTINGUISHER CABINET           FIN         FINISH           FINISH         FINISH                                                                                                                                                                                                                                                                                                                                                                                                                                                                                                                                                                                                                                                                                                                                                                                                                                                                                                                                                                                                                                                                                                                                                                                                                                                                                                                                                                                                                                                                                       | EL<br>ELEC               | ELEVATION<br>ELECTRIC/ELECTRICAL                                     |
| EXT     EXTERIOR       FAR     FLOOR AREA RATIO       FB     FLOOR AREA RATIO       FB     FLOOR AREA RATIO       FB     FLOOR AREA RATIO       FB     FLOOR AREA RATIO       FF     FLOOR AREA RATIO       FF     FLOOR AREA RATIO       FR     FREE CORRECTINGUISHER CABINET       FIX     FRUTURE       FL     FLOOR CONCRETE       FOF     FACE OF MASONRY       FOS     FACE OF MASONRY       FOS     FACE OF MASONRY       FOS     FACE OF MASONRY       FOS     FOR FREENCORCE DELASTIC       FT     FREENCASS PERFORCED PLASTIC       FT     FREENCASS PERFORCED PLASTIC       FUR     FREENCASS PERFORCED CONCRETE       GO     GOUTING       GA     GOUTING       GA     GAUXAUZED       GB     GALASS FIELER REINFORCED CONCRETE       GL     GAUXAUZED SHEET METAL       GCR     GALASS FIELER REINFORCED CONCRETE       GLR     GALASS FIELER REINFORCED                                                                                                                                                                                                                                                                                                                                                                                                                                                                                                                                                                                                                                                                                                                                                                                                                                                                                                                                                                                                                                                                                                                                                                                                                                                                                                                                                                                          | EMERG<br>EPB<br>EQ       | EMERGENCY<br>ELECTRIC PANEL BOARD<br>EQUAL                           |
| FEC     FIRE EXTINGUISHER       FEC     FIRE INTIGUISHER CABINET       FHC     FIRE EXTINGUISHER CABINET       FIN     FINSH       FIN     FINSH       FIN     FINSH       FOC     FACE OF CONCRETE       FOC     FACE OF STUD       FRP     FIRE STRINGUES INFORCED PLASTIC       FIN     FOOTINGS       FURN     FIRE STRINGUES INFORCED PLASTIC       FIN     FOOT       FTS     FOOTINGS       FURN     FURNSH of PURNITURE       FVC     FIRE STRINGUES INFORCED PLASTIC       FIN     FOOT       FTS     FOOTINGS       FURN     FURNSH of PURNITURE       GG     GAUXANIZED       GBDW     GYPSUM BOARD DYRWALL       GFRC     GALVANIZED SHEET METAL       CH     HADICAPPED       GR     GALVANIZED SHEET METAL       CH     HADICAPPED       HADICAPPED     HADICAPPED       HADICAPPED     HADICAPPED       HADICAPPED     HADICAPPED       HADICAPPED     HADICAPPED       HADICAPPED     HADICAPPED                                                                                                                                                                                                                                                                                                                                                                                                                                                                                                                                                                                                                                                                                                                                                                                                                                                                                                                                                                                                                                                                                                                                                                                                                                                                                                                                                                                                                                                   | EXT<br>FAR<br>FB         | EXTERIOR<br>FLOOR AREA RATIO<br>FLAT BAR                             |
| FIXT FIXTURE<br>FL FLOOR<br>FOC FACE OF CONCRETE<br>FOR FACE OF INISH<br>FOR FACE OF INISH<br>GA GAUGE<br>GAU GAUXAUZED<br>GA GAUGE<br>GAU GAUXAUZED<br>GA GAUGE<br>GAU GAUXAUZED SHEET METAL<br>HC HANDICAPPED SHEET METAL<br>HC HANDICAPPED<br>HC HANDICA<br>HC HANDICA<br>HC HANDICA<br>HC HANDICATION AIR CONDITIONING<br>INS INSIDE<br>INSUL INSULATION<br>INT INTERICR<br>JAM JAMIDAT<br>HC MAUTACTION<br>HC HANDICATURER<br>HNN MAUNING<br>HC MAUTACTION<br>HC | FE<br>FEC<br>FHC         | FIRE EXTINGUISHER<br>FIRE EXTINGUISHER CABINET                       |
| FOF     FACE OF FINISH       FOM     FACE OF STUD       FRP     FIRER RATING TRATED       FRP     FIRER RATING TRATED       FF     FOOT       FTGS     FOOT       FURS     FURNISH or FURNITURE       FVW     FABRIC WARPED PANELS       G     GROUT       GALV     GALV CABINET       FWP     FABRIC WARPED PANELS       G     GROUT       GBDW     GYPSUM BOARD DRYWALL       GRUE     GALVALVANZED       GBDW     GYPSUM BOARD DRYWALL       GRUE     GLASS       GR     GRADE       GRM     GALVANADE SHEET METAL       HM     HOLDOW STRUCTURAL SECTION       HT     HEGH POINT       HRS     HOLDOW STRUCTURAL SECTION       HT     HEGH POINT       HRS     HOLDW STRUCTURAL SECTION       HT     HEGH POINT       HRS     HOLDW STRUCTURAL SECTION       HT     HEATING, VENTILATION, AIR CONDITIONING       INSUL     INSULATION       INSUL     INSULATION       INSUL     HEATING, VENTILATION, AIR CONDITIONING       INSUL     INSULATION       INSUL     HATON       INSUL     HATON       INSULATION     INTEROR       JAN                                                                                                                                                                                                                                                                                                                                                                                                                                                                                                                                                                                                                                                                                                                                                                                                                                                                                                                                                                                                                                                                                                                                                                                                                                                                                                                                                                                                                                                                      | FIXT<br>FL               | FIXTURE<br>FLOOR                                                     |
| FRP     FIESCLASS REINFORCED PLASTIC       FS     FIESS PEINKLER       FT     FOOTINGS       FURN     FURNITURE       FURN     FURNITURE       FURN     FURNITURE       FURN     FURNITURE       FURN     FURNITURE       GA     GAUGE       GA     GAUGE       GA     GAUGE       GA     GAUSANIZED       GB     GRAB BAR       GBD     GRAB BAR       GBD     GRAS BAR       GBD     GRAS BAR       GBD     GALVANIZED       GSM     GAUVANIZED       HER     HOLLOW METAL       HR     HOULOW METAL       HR     HOUR       JAMITOR     <                                                                                                                                                                                                                                                                                                                                                                                                                                                                                                                                                                                                                                                                                                                                                                                                                                                                                                                                                                                                                                                                                                                                                                                                                                                                                                                                                                                                                                                                                                                                                                   | FOM<br>FOS               | FACE OF MASONRY<br>FACE OF STUD                                      |
| FUE         FUE <th>FRP<br/>FS<br/>FT</th> <td>FIBERGLASS REINFORCED PLASTIC<br/>FIRE SPRINKLER<br/>FOOT</td>                                                                                                                                                                                                                                                                                                                                                                                                                                                                                                                                                                                                                                                                                                                                                                                                                                                                                                                                                                                                                                                                                                                                                                                                              | FRP<br>FS<br>FT          | FIBERGLASS REINFORCED PLASTIC<br>FIRE SPRINKLER<br>FOOT              |
| GALV     GALVG       GALV     GRABBAR       GBDW     GYPSUM BOARD DRYWALL       GFRC     GLASS       GR     GRADE       GSM     GALVANIZED SHEET METAL       HC     HANDLCAPPED       HT     HOLGW METAL       HT     HOLGW METAL       HS     HOLLOW STRUCTURAL SECTION       HT     HEIGHT       HVAC     HEATINC, VENTILATION, AIR CONDITIONING       INS     INSUDE       INSUL     INSUDE       INS     INSUDE       INS     INSUE       INS     INSUE       INS     INSUE       INT     INTERIOR       JAM     JANITOR       LAW     LAWINTER       INS     INSUE       INT     INTERIOR       MAX     MANDINITOR       MAX     MANDINITOR       MAX     MANDINITOR       MAX     MANDINITOR       MAX     MANDINITOR       MAX     MANDINITOR       MAX     MAND                                                                                                                                                                                                                                                                                                                                                                                                                                                                                                                                                                                                                                                                                                                                                                                                                                                                                                                                                                                                                                                                                                                                                                                                                                                                                                                                                                                                                                                                                                                                                                       | FURN<br>FVC<br>FWP       | FURNISH or FURNITURE<br>FIRE VALVE CABINET<br>FABRIC WRAPPED PANELS  |
| GRC       GLASS         FGL       GLASS         GR       GRADE         GSM       GALVANZED SHEET METAL         HC       HANDICAPPED         HM       HOLLOW METAL         HP       HIGH POINT         HR       HOUR         HSS       HOLLOW STRUCTURAL SECTION         HT       HEIGHT         HVAC       HEIGHT         HVAC       HEIGHT         NUCL       INSUE         INSUE       INSUE         INTERIOR       VENTILATION, AIR CONDITIONING         INT       INTERIOR         LAW       LAWATORY         LAW       LAWATORY         LP       LOW POINT or PLASTIC LAMINATE         LSD       LIQUID SOAP DISPENSER         MACH HISTING       MACH HISTING         MAX       MAXUMUM         MB       MACHINE BOLT         MFR       MONUTTED         MID       MOUNTED         MID       MOUNTED         MID       MOUNTED         MT       MATAL ELECTRICAL CODE         NC       NOT TO SCALE         OPORG OPENTRAIN       OPORGOPORTRAIN         OPENTE HAND       OPORGOPORTR                                                                                                                                                                                                                                                                                                                                                                                                                                                                                                                                                                                                                                                                                                                                                                                                                                                                                                                                                                                                                                                                                                                                                                                                                                                                                                                                                                                                                                                                                                                   | GA<br>GALV               | GAUGE<br>GALVANIZED                                                  |
| HC HANDICAPPED<br>HM HOLCOW METAL<br>HP HIGH POINT<br>HR HOUR<br>HSS HOLLOW STRUCTURAL SECTION<br>HT HEIGHT<br>HVAC HEATING, VENTILATION, AIR CONDITIONING<br>INSUL INCLUDING<br>INSUL INCLUDING<br>INSUL INCLUDING<br>INSUL INCLUDING<br>INSUL INCLUDING<br>INSUL INSULATION<br>INT INTERIOR<br>JANN JANITOR<br>LAM LAMINATE<br>LAV LAVATORY<br>LP LOW POINT OF PLASTIC LAMINATE<br>LSD LIQUID SOAP DISPENSER<br>MED ADVISION<br>MM MANNATE<br>LSD LIQUID SOAP DISPENSER<br>MED MATCH EXISTING<br>MMAX MAXIMUM<br>MF MACHINE BUT<br>MFR MANDETC FLOORING<br>MFR MANDETCOURCE<br>NEC NATIONAL ELECTRICAL CODE<br>NIC NOT IN CONTRACT<br>NEC NATIONAL ELECTRICAL CODE<br>NIC NOT IN CONTRACT<br>SOCC OCCUPANT(S)<br>OD OVERTED<br>NTI METAL<br>DEC NATIONAL ELECTRICAL CODE<br>NIC NOT IN CONTRACT<br>SOCC OCCUPANT(S)<br>OD OVERTED<br>DATE<br>PLASTER<br>PLASTER<br>PLASTER<br>PLASTER<br>PLASTER<br>PLASTER<br>PLASTER<br>PLASTER<br>PLASTER<br>RR RISELENT BASE<br>ROOF DRAIN<br>REF. REFIGERATOR<br>REF. REF. REF. REF. REF. REF.<br>STONE STONE FLOORING ATTERIAL<br>STONE STONE FLOORING ATERIAL<br>STONE STONE FLOORING ATERIAL<br>STONE STONE FLOORING ATERIAL<br>STONE STANLESS STEL<br>STONE STANLESS ST                  | GFRC<br>GL               | GLASS FIBER REINFORCED CONCRETE<br>GLASS                             |
| HR     HOR       HSS     HOLLOW STRUCTURAL SECTION       HT     HEIGHT       HVAC     HEATING, VENTILATION, AIR CONDITIONING       INSL     INSLIDE       INSUL     INSLIDE       INSUL     INSLIDE       INST     INTERIOR       JAN     JANTOR       LAM     LAMINTE       LAV     LAVATORY       P     LOW POINT or PLASTIC LAMINATE       LSD     LIOUD SOAP DISPENSER       MAE     MACH RESUTING       MAX     MAXIMUM       MB     MACHINE BOLT       MFR     MOUNTED       MTD     MOUNTED       MTD     MOUNTED       NTS     NOT TO SCALE       CCC     COC COCHTRACT       NTS     MOT TO SCALE       CCC     COC COCHTRACT       NTS     MOT TO SCALE       CCC     COC COCHTRACT       NTS     MOT TO SCALE       CCC     COC COCHTRACT       NTS     PARSTIC LAMINATE       PLAS     PLASTIC LAMINATE       PLAS     PLASTIC LAMINATE       PLAM     PLASTIC LAMINATE       PLAS     PLASTIC LAMINATE       PLAS     PLASTIC LAMINATE       PLAS     PLASTIC LAMINATE       PLAM     PLA                                                                                                                                                                                                                                                                                                                                                                                                                                                                                                                                                                                                                                                                                                                                                                                                                                                                                                                                                                                                                                                                                                                                                                                                                                                                                                                                                                                                                                                                                                         | HC<br>HM                 | HANDICAPPED<br>HOLLOW METAL                                          |
| INCL.       INCLUDING         INS       INSIDE         INS       INSIDE         INT       INTERIOR         JAN       JANITOR         LAM       LAMINATE         LAV       LAVATORY         P       LOW POINT or PLASTIC LAMINATE         LSD       LIDUID SOAP DISPENSER         MACE       MATCH EXISTING         MAX       MAXHMUM         MB       MACHINE BOLT         MFR       MANUFACTURER         MIN       MINIMUM         MTD       MOUNTED         MTC       NOT IN CONTRACT         NTS       NOT TO SCALE         OCC       OCCHYTEN         NG       OPENSITE HAND         OPROS       OPENSITE         PL       PLATE         P       PAINT         PLAM       PLASTIC LAMINATE         PLAS       PLASTIC LAMINATE         PLWD       PLATE         P       PAINT         PLAM       PLASTIC LAMINATE         PLAS       PLASTIC LAMINATE         PLAS       PLASTIC LAMINATE         PLAS       PLASTIC LAMINATE         PLAM       PLASTIC LAMINATE <tr< td=""><th>HSS<br/>HT</th><td>HOLLOW STRUCTURAL SECTION<br/>HEIGHT</td></tr<>                                                                                                                                                                                                                                                                                                                                                                                                                                                                                                                                                                                                                                                                                                                                                                                                                                                                                                                                                                                                                                                                                                                                                                                                                                                                                                                                                                                                                                                        | HSS<br>HT                | HOLLOW STRUCTURAL SECTION<br>HEIGHT                                  |
| JANJANITORLAMLAMINATELAMLAMINATELAMLAWIATORYLPLOW POINT or PLASTIC LAMINATELSDLIQUID SOAP DISPENSERMEDMATCH EXISTINGMAXMAXIMUMMAXMAXIMUMMBMACHINE BOLTMFRMONOLITHIC FLOORINGMFRMANUFACTURERMINMINIMUMMTDMOUNTEDMTIMECNATIORAL ELECTRICAL CODENITNOT TO SCALEOCOCUPANT(S)OCOCUPANT(S)ODOVERFLOW DAINOHOPPOSITE HANDOHOPPOSITE HANDOHOPOSITE HANDOHOPOSITE HANDOHPLASPLASPLASTPLASPLASTPLASPLASTPLASPLASTPLASPLASTPLASPLASTPLASPLASTPLASPLASTPLASPLASTPLASPLASTPLASPLASTPLASPLASTPLASPLASTPLASPLASTPLASPLASTPLASTPLASTREF                                                                                                                                                                                                                                                                                                                                                                                                                                                                                                                                                                                                                                                                                                                                                                                                                                                                                                                                                                                                                                                                                                                                                                                                                                                                                                                                                                                                                                                                                                                                                                                                                                                                                                                                                                                                                                  | INCL<br>INS<br>INSUL     | INCLUDING<br>INSIDE<br>INSULATION                                    |
| LSD       LIQUID SOAP DISPENSER         MATCH EXISTING       MAX         MAX       MAXIMUM         MB       MACHINE BOLT         MFR       MONOLITHIC FLOORING         MFR       MANUFACTURER         MIN       MINIMUM         MTD       MOUNTED         NEC       NATIONAL ELECTRICAL CODE         NIT       MELA         NEC       NATIONAL ELECTRICAL CODE         NIT       MONOLITHIC         NOT IN CONTRACT         NTS       NOT TO SCALE         OCC       OCUPANT(S)         OD       OVERFLOW DRAIN         OH       OPPOSITE HAND         OPNG       OPENING         PL       PLATE         P       PAINT         PLAM       PLASTIC LAMINATE         PLWD       PLYWOOD         PT       POINT         PTD       PAPER TOWEL DISPENSER         R       RISER         RB       RESULENT FLOORING PLAN         RCP       REFLECTED CELLING PLAN         RD       REDURER         RT       RESULENT TILORING         RSD       RECESED SOAP DISPENSER         RT       RESULENT TILORING </td <th>JAN<br/>LAM<br/>LAV</th> <td>JANITOR<br/>LAMINATE<br/>LAVATORY</td>                                                                                                                                                                                                                                                                                                                                                                                                                                                                                                                                                                                                                                                                                                                                                                                                                                                                                                                                                                                                                                                                                                                                                                                                                                                                                                                                                                                                                               | JAN<br>LAM<br>LAV        | JANITOR<br>LAMINATE<br>LAVATORY                                      |
| MFF     MONOLITHIC FLOORING       MFR     MANUACTURER       MIN     MUNTED       MTD     MOUNTED       MTL     METAL       NEC     NATIONAL ELECTRICAL CODE       NITS     NOT TO SCALE       OC     OC CUPANT(S)       OD     OVERFLOW DRAIN       OH     OPPOSITE HAND       OPNG     OPENIG       PL     PLATE       P     PAINT       PLAM     PLASTIC LAMINATE       PLAS     PLASTIC LAMINATE       PLAS     PLASTIC LAMINATE       PLAS     PLASTIC LAMINATE       PLAM     PLASTIC LAMINATE       PLAS     PLASTIC LAMINATE       PLAM     PLASTIC LAMINATE       PLAS     PLASTIC       PMOD     PT       POINT     PTD       PARE     REVELIENT BASE       RCP     REFLECTED CELING PLAN       RD     ROOF DRAIN       REFL     REFLIECTED       REDD     REGURED       RF     RESILIENT FLOORING       RM     ROOM       RESUED THLE     RUM       RSD     RECORCRETE       SD     STORM DRAIN       SEC     SECTION       SF     STOR FLOORING oF SOUARE FEET                                                                                                                                                                                                                                                                                                                                                                                                                                                                                                                                                                                                                                                                                                                                                                                                                                                                                                                                                                                                                                                                                                                                                                                                                                                                                                                                                                                                                                                                                                                                      | LSD<br>M <e><br/>MAX</e> | LIQUID SOAP DISPENSER<br>MATCH EXISTING<br>MAXIMUM                   |
| MTL       METAL         NEC       NATIONAL ELECTRICAL CODE         NITS       NOT IN CONTRACT         NITS       NOT IN CONTRACT         NITS       NOT IN CONTRACT         NITS       NOT IN CONTRACT         OCC       OCCUPANT(S)         OD       OVERFLOW DRAIN         OH       OPPOSITE HAND         OPMG       OPENING         P       PLATE         P       PAINT         PLAM       PLASTIC LAMINATE         PLAS       PLASTER         PUWD       PLYWOOD         PT       POINT         PTD       PAPER TOWEL DISPENSER         R       RISER         RB       RESILIENT BASE         RCP       REFERIGERATOR         REFE       REFRIGERATOR         REFE       REFRIGERATOR         RM       ROOF DRAIN         REFE       RESILIENT FLOORING         RM       ROOMO         RM       ROOMOD         RM       ROOMOD         RM       ROMOR DRAIN         SEC       SECTION         SEC       SECTION         SEC       SECTION         SMANTARY NAP                                                                                                                                                                                                                                                                                                                                                                                                                                                                                                                                                                                                                                                                                                                                                                                                                                                                                                                                                                                                                                                                                                                                                                                                                                                                                                                                                                                                                                                                                                                                             | MF<br>MFR                | MONOLITHIC FLOORING<br>MANUFACTURER                                  |
| NTSNOT TO SCALEOCON CONTEROCOCCUPANT(S)ODOVERFLOW DRAINOHOPPOSITE HANDOPNGOPENINGPLPLATEPPAINTPLAMPLATEP.ASPLASTERPLWDPLYWOODPTPOINTPTDPAPER TOWEL DISPENSERRRISERRBRESILIENT BASERCPREFLECTED CELLING PLANRDROOF DRAINRDROOF DRAINRDROOF DRAINREFLREFLECTED CELLING PLANRDROOF DRAINRDROOF DRAINRDROOF DRAINRTRESILIENT FLOORINGRMROOMRSDRECESSED SOAP DISPENSERRTRESILIENT FLICRWDREDWOODRWLRAIN WATER LEADERSCSECTIONSFSTONE FLOORING or SQUARE FEETSGSPECIAL GLASSSHTSHEETSIMSIMILARSMSSOLID SURFACING MATERIALSNDSANITARY NAPKIN DISPENSERSINGSANITARY NAPKI                                                                                                                                                                                                                                                                                                                                                                                                                                                                                                                                                                                                                                                                                                                                                                                                                                                                                                                                                                                                                                                                                                                                                                                                                                                                                                                                                                                                                                                                                                                                                                                                                                                                         | MTL<br>NEC               | METAL<br>NATIONAL ELECTRICAL CODE                                    |
| OHOPPOSITE HANDOPNGOPENINGPLPLATEPPAINTPLAMPLASTIC LAMINATEPLASPLASTERPLWDPLYWOODPTPOINTPTDPAPER TOWEL DISPENSERRRISERRBRESILIENT BASERCPREFLECTED CELLING PLANRDROOF DRAINREFREFLECTED CELLING PLANRDROOF DRAINREFREFLECTED CELLING PLANRDROOF DRAINREFREFLECTED CELLING PLANRDROOF DRAINREFREFLECTED CELLING PLANREFREFLECTED CELLING PLANRDROOF DRAINREFRESULIENT FLOORINGRTRESILIENT FLOORINGRSDRECCSSED SOAP DISPENSERRTRESILIENT TILERWDREDWOODRWLRAIN WATER LEADERSCSECTIONSFSTORE FLOORING or SQUARE FEETSGSPECIAL GLASSSHTSHEETSIMSIMILARSMSSHEET METAL SCREWSSMSANITARY NAPKIN DISPENSERSNRSANITARY NAPKIN DISPENSERSNRSANITARY NAPKIN DISPENSERSNRSANITARY NAPKIN DISPENSERSNRSANITARY NAPKIN DISPENSERSTANLESS STELLSTORSTORSTORAGESTORSTORAGESTORSTORAGESTORSTORAGESTORSTORAGESTORSTORAGESTORS                                                                                                                                                                                                                                                                                                                                                                                                                                                                                                                                                                                                                                                                                                                                                                                                                                                                                                                                                                                                                                                                                                                                                                                                                                                                                                                                                                                                                                                                                                                                                                                                                                                                                                    | NTS<br>OC<br>OCC         | NOT TO SCALE<br>ON CENTER<br>OCCUPANT(S)                             |
| PLAM       PLASTER         PLAS       PLASTER         PLWD       PLYVOOD         PT       POINT         PTD       PAPER TOWEL DISPENSER         R       RISER         RB       RESILIENT BASE         RCP       REFLECTED CEILING PLAN         RD       ROOF DRAIN         REF       REFLECTED CEILING PLAN         RD       ROOF DRAIN         REF       REFLECTED CEILING PLAN         REFL       REFLECTED CORING         RM       ROOM         RSD       RECESSED SOAP DISPENSER         RT       RESILIENT FLOORING         RWW       REDWOOD         RWU       RAIN WATER LEADER         SC       SEALED CONCRETE         SD       STORM DRAIN         SEC       SECTION         SF       STONE FLOORING or SQUARE FEET         SG       SPECIAL GLASS         SHT       SHEET METAL SCREW         SMS       SHEET METAL SCREW         SND       SOLID SURFACING MATERIAL         SND       SANITARY NAPKIN DISPENSER         SNR       SANITARY NAPKIN DISPENSER         SNR       SANITARY NAPKIN RECEPTACLE         SOG                                                                                                                                                                                                                                                                                                                                                                                                                                                                                                                                                                                                                                                                                                                                                                                                                                                                                                                                                                                                                                                                                                                                                                                                                                                                                                                                                                                                                                                                               | oh<br>Opng<br>Pl         | OPPOSITE HAND<br>OPENING<br>PLATE                                    |
| PTDPAPER TOWEL DISPENSERRRISERRBRSEILIENT BASERCPREFLECTED CEILING PLANRDROOF DRAINREFREFLECTEDREQDREQUREDRFRESILIENT FLOORINGRMROOMRVDREDWOODRWLRAIN WATER LEADERSCSEALED CONCRETESDSTORM DRAINSECSECTIONSFSTONE FLOORING or SQUARE FEETSGSPECIAL GLASSSHTSHEET METAL SCREWSMMSOLID SURFACING MATERIALSNDSANITARY NAPKIN DISPENSERSNTSHEET METAL SCREWSSMSOLID SURFACING MATERIALSNDSANITARY NAPKIN DISPENSERSNRSANITARY NAPKIN DISPENSERSNRSANITARY NAPKIN DISPENSERSNRSANITARY NAPKIN RECEPTACLESOGSLAB ON GRADESPECSPECIFICATIONSSSTAINLESS STEELSTORSTORAGESTRUCTSTUCTURALSTSMSELF TAPPING SHEET METALTTREAD or TILETATEADA TIMPROVEMENTSTOSTOP OF SLAB or TOP OF STEELTOTOLET PAPERTSTUBE SCOTIONTSCTOLET PAPERTSTUBE SCOTIONTSCTOLET PAPERTSTUBES OTHERWISE NOTEDURUNIFORM BUILDING CODEUGUNIFORM BUILDING CODEUGUNIFORM BUILDING CODEUGUNIFORM BUILDING CODEUG <th>P LAM<br/>PLAS<br/>PLWD</th> <td>PLASTIC LAMINATE<br/>PLASTER<br/>PLYWOOD</td>                                                                                                                                                                                                                                                                                                                                                                                                                                                                                                                                                                                                                                                                                                                                                                                                                                                                                                                                                                                                                                                                                                                                                                                                                                                                                                                                                                                                                                                                                                                                                      | P LAM<br>PLAS<br>PLWD    | PLASTIC LAMINATE<br>PLASTER<br>PLYWOOD                               |
| RDROOF DRAINREF.REFRIGERATORREFLREFLECTEDREQDREQUIREDRFRESILIENT FLOORINGRMROOMRSDRECESSED SOAP DISPENSERRTRESILIENT TILERWDREDWOODRWLRAIN WATER LEADERSCSEALED CONCRETESDSTORM DRAINSECSECTIONSFSTONE FLOORING or SQUARE FEETSGSPECIAL GLASSSHTSHEETSIMSMILARSMSSHEET METAL SCREWSSMSOLID SURFACING MATERIALSNDSANITARY NAPKIN DISPENSERSNRSANITARY NAPKIN DISPENSERSNRSANITARY NAPKIN DISPENSERSNRSOLID SURFACING MATERIALSNDSANITARY NAPKIN DISPENSERSNRSOLID SURFACINGSSSTAINLESS STEELSTCSOUND TRANSMISSION CLASSSTLSTEELSTMSELF TAPPING SHEET METALTTREAD or TILET&BTOP AND BOTTOMTCVTEMPORARY CONTROL VALVETITENANT IMPROVEMENTSTOSTOP OF SLAB or TOP OF STEELTPTOILET PAPERTSTUBE SECTIONTSCTOILET PAPERTSTUBE SECTIONTVPTYPICALUBCUNIFORM BUILDING CODEUGUNDERGROUNDUONUNESS OTHERWISE NOTEDURURINALVIFVERIFY IN FIELDVCTVINDOW TREATMENT<                                                                                                                                                                                                                                                                                                                                                                                                                                                                                                                                                                                                                                                                                                                                                                                                                                                                                                                                                                                                                                                                                                                                                                                                                                                                                                                                                                                                                                                                                                                                                                                                                                                            | PTD<br>R                 | PAPER TOWEL DISPENSER<br>RISER                                       |
| REQDREQUIREDRFRESILIENT FLOORINGRMROOMRSDRECESSED SOAP DISPENSERRTRESILIENT TILERWDREDWOODRWLRAIN WATER LEADERSCSEALED CONCRETESDSTORM DRAINSECSECTIONSFSTORM DRAINSGSPECIAL GLASSSHTSHEETSIMSIMLARSMSSHEET METAL SCREWSSMSOLID SURFACING MATERIALSNDSANITARY NAPKIN DISPENSERSNRSANITARY NAPKIN RECEPTACLESOGSLAB ON GRADESPECI SPECIFICATIONSSSTAINLESS STEELSTCSOUND TRANSMISSION CLASSSTLSTERLSTORSTORAGESTRUCTSTRUCTURALSTSMSLET TAPPING SHEET METALTTREAD or TILETABTOP AND BOTTOMTCVTEMPORARY CONTROL VALVETITENANT IMPROVEMENTSTOSTOP OF SLAB or TOP OF STEELTPTOILET PAPERTSTUBE SECTIONTSCTOILET SEAT COVERTYPTYPICALUBCUNIFORM BUILDING CODEUGUNIFORM BUILDING CODEUGUNIFORM BUILDING CODEUGUNIFORM BUILDING CODEUGUNERGROUNDUONUNLESS OTHERWISE NOTEDURURINALWIWITHW0WITHOUTWBWOOD BASEWCWATER RESISTANCE or WASTE RECEPTACLE<                                                                                                                                                                                                                                                                                                                                                                                                                                                                                                                                                                                                                                                                                                                                                                                                                                                                                                                                                                                                                                                                                                                                                                                                                                                                                                                                                                                                                                                                                                                                                                                                                                                                     | RD<br>REF                | ROOF DRAIN<br>REFRIGERATOR                                           |
| RTRESILIENT TILERWDREDWOODRWLRAIN WATER LEADERSCSEALED CONCRETESDSTORM DRAINSECSECTIONSFSTONE FLOORING or SQUARE FEETSGSPECIAL GLASSSHTSHEETSIMSIMILARSMSSHEET METAL SCREWSSMSOLID SURFACING MATERIALSNDSANITARY NAPKIN DISPENSERSNRSANITARY NAPKIN RECEPTACLESOGSLAB ON GRADESPECSPECIFICATIONSSSTAINLESS STEELSTCSOUND TRANSMISSION CLASSSTLSTEELSTORSTORAGESTRUCTSTRUCTURALSTSMSELF TAPPING SHEET METALTTREAD or TILET&BTOP AND BOTTOMTCVTEMPORARY CONTROL VALVETITENANT IMPROVEMENTSTOSTOP OF SLAB or TOP OF STEELTPTOILET PAPERTSCTOILET PAPERTSCTOILET PAPERTYPTYPICALUBCUNIFORM BUILDING CODEUGUNDERGROUNDUONUNLESS OTHERWISE NOTEDURURINALVIFVERIFY IN FIELDVCTVINTH COMPOSITION TILEWOWITHOUTWBWOOD BASEWCWATER RESISTANCE OR WASTE RECEPTACLEWPWATER RESISTANCE OR WASTE RECEPTACLEWPWATER RESISTANCE OR WASTE RECEPTACLEWPWATER RESISTANCE OR WASTE RECEPTACLEWPWATER REESTANCE O                                                                                                                                                                                                                                                                                                                                                                                                                                                                                                                                                                                                                                                                                                                                                                                                                                                                                                                                                                                                                                                                                                                                                                                                                                                                                                                                                                                                                                                                                                                                                                                                                   | RF<br>RM                 | REQUIRED<br>RESILIENT FLOORING<br>ROOM                               |
| SDSTORM DRAINSECSECTIONSFSTONE FLOORING or SQUARE FEETSGSPECIAL GLASSSHTSHEETSIMSIMILARSMSSHEET METAL SCREWSSMSOLID SURFACING MATERIALSNDSANITARY NAPKIN DISPENSERSNRSANITARY NAPKIN DISPENSERSNRSANITARY NAPKIN RECEPTACLESOGSLAB ON GRADESPECSPECIFICATIONSSSTAINLESS STEELSTCSOUND TRANSMISSION CLASSSTLSTEELSTORSTORAGESTRUCTSTRUCTURALSTSMSELF TAPPING SHEET METALTTREAD or TILET&BTOP AND BOTTOMTCVTEMPORARY CONTROL VALVETITENANT IMPROVEMENTSTOSTOP OF SLAB or TOP OF STEELTPTOILET PAPERTSTUBE SECTIONTSCTOILET SEAT COVERTYPTYPICALUBCUNIFORM BUILDING CODEUGUNIFORM BUILDING CODEUGUNIESS OTHERWISE NOTEDURURINALVIFVERIFY IN FIELDVCVODD BASEWCWATER RESISTANCE OR WASTE RECEPTACLEWFWOO                                                                                                                                                                                                                                                                                                                                                                                                                                                                                                                                                                                                                                                                                                                                                                                                                                                                                                                                                                                                                                                                                                                                                                                                                                                                                                                                                                                                                                                                                                                                                                                                                   | RT<br>RWD<br>RWL         | RESILIENT TILE<br>REDWOOD<br>RAIN WATER LEADER                       |
| SHTSHEETSIMSIMILARSMSSHEET METAL SCREWSSMSOLID SURFACING MATERIALSNDSANITARY NAPKIN DISPENSERSNRSANITARY NAPKIN RECEPTACLESOGSLAB ON GRADESPECSPECIFICATIONSSSTAINLESS STEELSTCSOUND TRANSMISSION CLASSSTLSTEELSTCSOUND TRANSMISSION CLASSSTLSTEELSTORSTORAGESTRUCTSTRUCTURALSTSMSELF TAPPING SHEET METALTTREAD or TILET&BTOP AND BOTTOMTCVTEMPORARY CONTROL VALVETITENANT IMPROVEMENTSTOSTOP OF SLAB or TOP OF STEELTPTOILET PAPERTSTUBE SECTIONTSCTOILET SEAT COVERTYPTYPICALUBCUNIFORM BUILDING CODEUGUNDERGROUNDUONUNLESS OTHERWISE NOTEDURURINALVIFVERIFY IN FIELDVCTVINYL COMPOSITION TILEW/WITHW00WITHOUTWBWOOD BASEWCWATER RESISTANCE or WASTE RECEPTACLEWPWATER RESISTANCE OR WASTE RECEPTACLE </td <th>SD<br/>SEC<br/>SF</th> <td>STORM DRAIN<br/>SECTION<br/>STONE FLOORING or SQUARE FEET</td>                                                                                                                                                                                                                                                                                                                                                                                                                                                                                                                                                                                                                                                                                                                                                                                                                                                                                                                                                                                                                                                                                                                                                                                                                                                                                                                                                                                                                                                                 | SD<br>SEC<br>SF          | STORM DRAIN<br>SECTION<br>STONE FLOORING or SQUARE FEET              |
| SNDSANITARY NAPKIN DISPENSERSNRSANITARY NAPKIN RECEPTACLESOGSLAB ON GRADESPECSPECIFICATIONSSSTAINLESS STEELSTCSOUND TRANSMISSION CLASSSTLSTEELSTORSTORAGESTRUCTSTRUCTURALSTSMSELF TAPPING SHEET METALTTREAD or TILET&BTOP AND BOTTOMTCVTEMPORARY CONTROL VALVETITENANT IMPROVEMENTSTOSTOP OF SLAB or TOP OF STEELTPTOILET PAPERTSTUBE SECTIONTSCTOILET SEAT COVERTYPTYPICALUBCUNIFORM BUILDING CODEUGUNDERGROUNDUONUNLESS OTHERWISE NOTEDURURINALVIFVERIFY IN FIELDVCTVINYL COMPOSITION TILEW/WITHW00WITHOUTWBWOOD BASEWCWATER CLOSETWFWOOD FLOORINGWHWATER RESISTANCE or WASTE RECEPTACLEWPWATERPROOFWTWINDOW TREATMENTWVWOOD VENEER                                                                                                                                                                                                                                                                                                                                                                                                                                                                                                                                                                                                                                                                                                                                                                                                                                                                                                                                                                                                                                                                                                                                                                                                                                                                                                                                                                                                                                                                                                                                                                                                                                                                                                                                                                                                                                                                          | SHT<br>SIM<br>SMS        | SHEET<br>SIMILAR<br>SHEET METAL SCREW                                |
| SSSTAINLESS STEELSTCSOUND TRANSMISSION CLASSSTLSTEELSTORSTORAGESTRUCTSTRUCTURALSTSMSELF TAPPING SHEET METALTTREAD or TILET&BTOP AND BOTTOMTCVTEMPORARY CONTROL VALVETITENANT IMPROVEMENTSTOSTOP OF SLAB or TOP OF STEELTPTOILET PAPERTSTUBE SECTIONTSCTOILET SEAT COVERTYPTYPICALUBCUNIFORM BUILDING CODEUGUNDERGROUNDUONUNLESS OTHERWISE NOTEDURURINALVIFVERIFY IN FIELDVCTVINYL COMPOSITION TILEW/WITHW00WITHOUTWBWOOD BASEWCWATER CLOSETWFWOOD FLOORINGWHWATER RESISTANCE or WASTE RECEPTACLEWPWATER RESISTANCE or WASTE RECEPTACLEWPWATERPROOFWTWINDOW TREATMENTWVWOOD VENEER                                                                                                                                                                                                                                                                                                                                                                                                                                                                                                                                                                                                                                                                                                                                                                                                                                                                                                                                                                                                                                                                                                                                                                                                                                                                                                                                                                                                                                                                                                                                                                                                                                                                                                                                                                                                                                                                                                                              | SND<br>SNR               | SANITARY NAPKIN DISPENSER<br>SANITARY NAPKIN RECEPTACLE              |
| STRUCTSTRUCTURALSTSMSELF TAPPING SHEET METALTTREAD or TILET&BTOP AND BOTTOMTCVTEMPORARY CONTROL VALVETITENANT IMPROVEMENTSTOSTOP OF SLAB or TOP OF STEELTPTOILET PAPERTSTUBE SECTIONTSCTOILET SEAT COVERTYPTYPICALUGUNIFORM BUILDING CODEUGUNDERGROUNDUONUNLESS OTHERWISE NOTEDURURINALVIFVERIFY IN FIELDVCTVINYL COMPOSITION TILEW/WITHW/0WITHOUTWBWOOD BASEWCWATER CLOSETWFWOOD FLOORINGWHWATER RESISTANCE or WASTE RECEPTACLEWPWATER RESISTANCE or WASTE RECEPTACLEWPWATER PROOFWTWINDOW TREATMENTWVWOOD VENEER                                                                                                                                                                                                                                                                                                                                                                                                                                                                                                                                                                                                                                                                                                                                                                                                                                                                                                                                                                                                                                                                                                                                                                                                                                                                                                                                                                                                                                                                                                                                                                                                                                                                                                                                                                                                                                                                                                                                                                                             | SS<br>STC                | STAINLESS STEEL<br>SOUND TRANSMISSION CLASS                          |
| T&BTOP AND BOTTOMTCVTEMPORARY CONTROL VALVETITENANT IMPROVEMENTSTOSTOP OF SLAB or TOP OF STEELTPTOILET PAPERTSTUBE SECTIONTSCTOILET SEAT COVERTYPTYPICALUBCUNIFORM BUILDING CODEUGUNDERGROUNDUONUNLESS OTHERWISE NOTEDURURINALVIFVERIFY IN FIELDVCTVINYL COMPOSITION TILEW/WITHW0WITHOUTWBWOOD BASEWCWATER CLOSETWFWOOD FLOORINGWHWATER RESISTANCE or WASTE RECEPTACLEWPWATERRPROOFWTWINDOW TREATMENTWVWOOD VENEER                                                                                                                                                                                                                                                                                                                                                                                                                                                                                                                                                                                                                                                                                                                                                                                                                                                                                                                                                                                                                                                                                                                                                                                                                                                                                                                                                                                                                                                                                                                                                                                                                                                                                                                                                                                                                                                                                                                                                                                                                                                                                             | STRUCT<br>STSM           | STRUCTURAL<br>SELF TAPPING SHEET METAL                               |
| TPTOILET PAPERTSTUBE SECTIONTSCTOILET SEAT COVERTYPTYPICALUBCUNIFORM BUILDING CODEUGUNDERGROUNDUONUNLESS OTHERWISE NOTEDURURINALVIFVERIFY IN FIELDVCTVINYL COMPOSITION TILEW/WITHW/0WITHOUTWBWOOD BASEWCWATER CLOSETWFWOOD FLOORINGWHWATER HEATERWOWHERE OCCURSWRWATER RESISTANCE or WASTE RECEPTACLEWPWATERPROOFWTWINDOW TREATMENTWVWOOD VENEER                                                                                                                                                                                                                                                                                                                                                                                                                                                                                                                                                                                                                                                                                                                                                                                                                                                                                                                                                                                                                                                                                                                                                                                                                                                                                                                                                                                                                                                                                                                                                                                                                                                                                                                                                                                                                                                                                                                                                                                                                                                                                                                                                               | T&B<br>TCV<br>TI         | TOP AND BOTTOM<br>TEMPORARY CONTROL VALVE<br>TENANT IMPROVEMENTS     |
| UBCUNIFORM BUILDING CODEUGUNDERGROUNDUONUNLESS OTHERWISE NOTEDURURINALVIFVERIFY IN FIELDVCTVINYL COMPOSITION TILEW/WITHW/0WITHOUTWBWOOD BASEWCWATER CLOSETWFWOOD FLOORINGWHWATER HEATERWOWHERE OCCURSWRWATER RESISTANCE or WASTE RECEPTACLEWPWATERPROOFWTWINDOW TREATMENTWVWOOD VENEER                                                                                                                                                                                                                                                                                                                                                                                                                                                                                                                                                                                                                                                                                                                                                                                                                                                                                                                                                                                                                                                                                                                                                                                                                                                                                                                                                                                                                                                                                                                                                                                                                                                                                                                                                                                                                                                                                                                                                                                                                                                                                                                                                                                                                         | TP<br>TS<br>TSC          | TOILET PAPER<br>TUBE SECTION<br>TOILET SEAT COVER                    |
| VIFVERIFY IN FIELDVCTVINYL COMPOSITION TILEW/WITHW/0WITHOUTWBWOOD BASEWCWATER CLOSETWFWOOD FLOORINGWHWATER HEATERWOWHERE OCCURSWRWATER RESISTANCE or WASTE RECEPTACLEWPWATERPROOFWTWINDOW TREATMENTWVWOOD VENEER                                                                                                                                                                                                                                                                                                                                                                                                                                                                                                                                                                                                                                                                                                                                                                                                                                                                                                                                                                                                                                                                                                                                                                                                                                                                                                                                                                                                                                                                                                                                                                                                                                                                                                                                                                                                                                                                                                                                                                                                                                                                                                                                                                                                                                                                                               | UBC<br>UG<br>UON         | UNIFORM BUILDING CODE<br>UNDERGROUND<br>UNLESS OTHERWISE NOTED       |
| W/0WITHOUTWBWOOD BASEWCWATER CLOSETWFWOOD FLOORINGWHWATER HEATERWOWHERE OCCURSWRWATER RESISTANCE or WASTE RECEPTACLEWPWATERPROOFWTWINDOW TREATMENTWVWOOD VENEER                                                                                                                                                                                                                                                                                                                                                                                                                                                                                                                                                                                                                                                                                                                                                                                                                                                                                                                                                                                                                                                                                                                                                                                                                                                                                                                                                                                                                                                                                                                                                                                                                                                                                                                                                                                                                                                                                                                                                                                                                                                                                                                                                                                                                                                                                                                                                | VIF<br>VCT<br>W/         | VERIFY IN FIELD<br>VINYL COMPOSITION TILE<br>WITH                    |
| WHWATER HEATERWOWHERE OCCURSWRWATER RESISTANCE or WASTE RECEPTACLEWPWATERPROOFWTWINDOW TREATMENTWVWOOD VENEER                                                                                                                                                                                                                                                                                                                                                                                                                                                                                                                                                                                                                                                                                                                                                                                                                                                                                                                                                                                                                                                                                                                                                                                                                                                                                                                                                                                                                                                                                                                                                                                                                                                                                                                                                                                                                                                                                                                                                                                                                                                                                                                                                                                                                                                                                                                                                                                                  | W/0<br>WB<br>WC          | WITHOUT<br>WOOD BASE<br>WATER CLOSET                                 |
| WT WINDOW TREATMENT<br>WV WOOD VENEER                                                                                                                                                                                                                                                                                                                                                                                                                                                                                                                                                                                                                                                                                                                                                                                                                                                                                                                                                                                                                                                                                                                                                                                                                                                                                                                                                                                                                                                                                                                                                                                                                                                                                                                                                                                                                                                                                                                                                                                                                                                                                                                                                                                                                                                                                                                                                                                                                                                                          | WH<br>WO<br>WR           | WATER HEATER<br>WHERE OCCURS<br>WATER RESISTANCE or WASTE RECEPTACLE |
|                                                                                                                                                                                                                                                                                                                                                                                                                                                                                                                                                                                                                                                                                                                                                                                                                                                                                                                                                                                                                                                                                                                                                                                                                                                                                                                                                                                                                                                                                                                                                                                                                                                                                                                                                                                                                                                                                                                                                                                                                                                                                                                                                                                                                                                                                                                                                                                                                                                                                                                | WT<br>WV                 | WINDOW TREATMENT<br>WOOD VENEER                                      |
|                                                                                                                                                                                                                                                                                                                                                                                                                                                                                                                                                                                                                                                                                                                                                                                                                                                                                                                                                                                                                                                                                                                                                                                                                                                                                                                                                                                                                                                                                                                                                                                                                                                                                                                                                                                                                                                                                                                                                                                                                                                                                                                                                                                                                                                                                                                                                                                                                                                                                                                |                          |                                                                      |