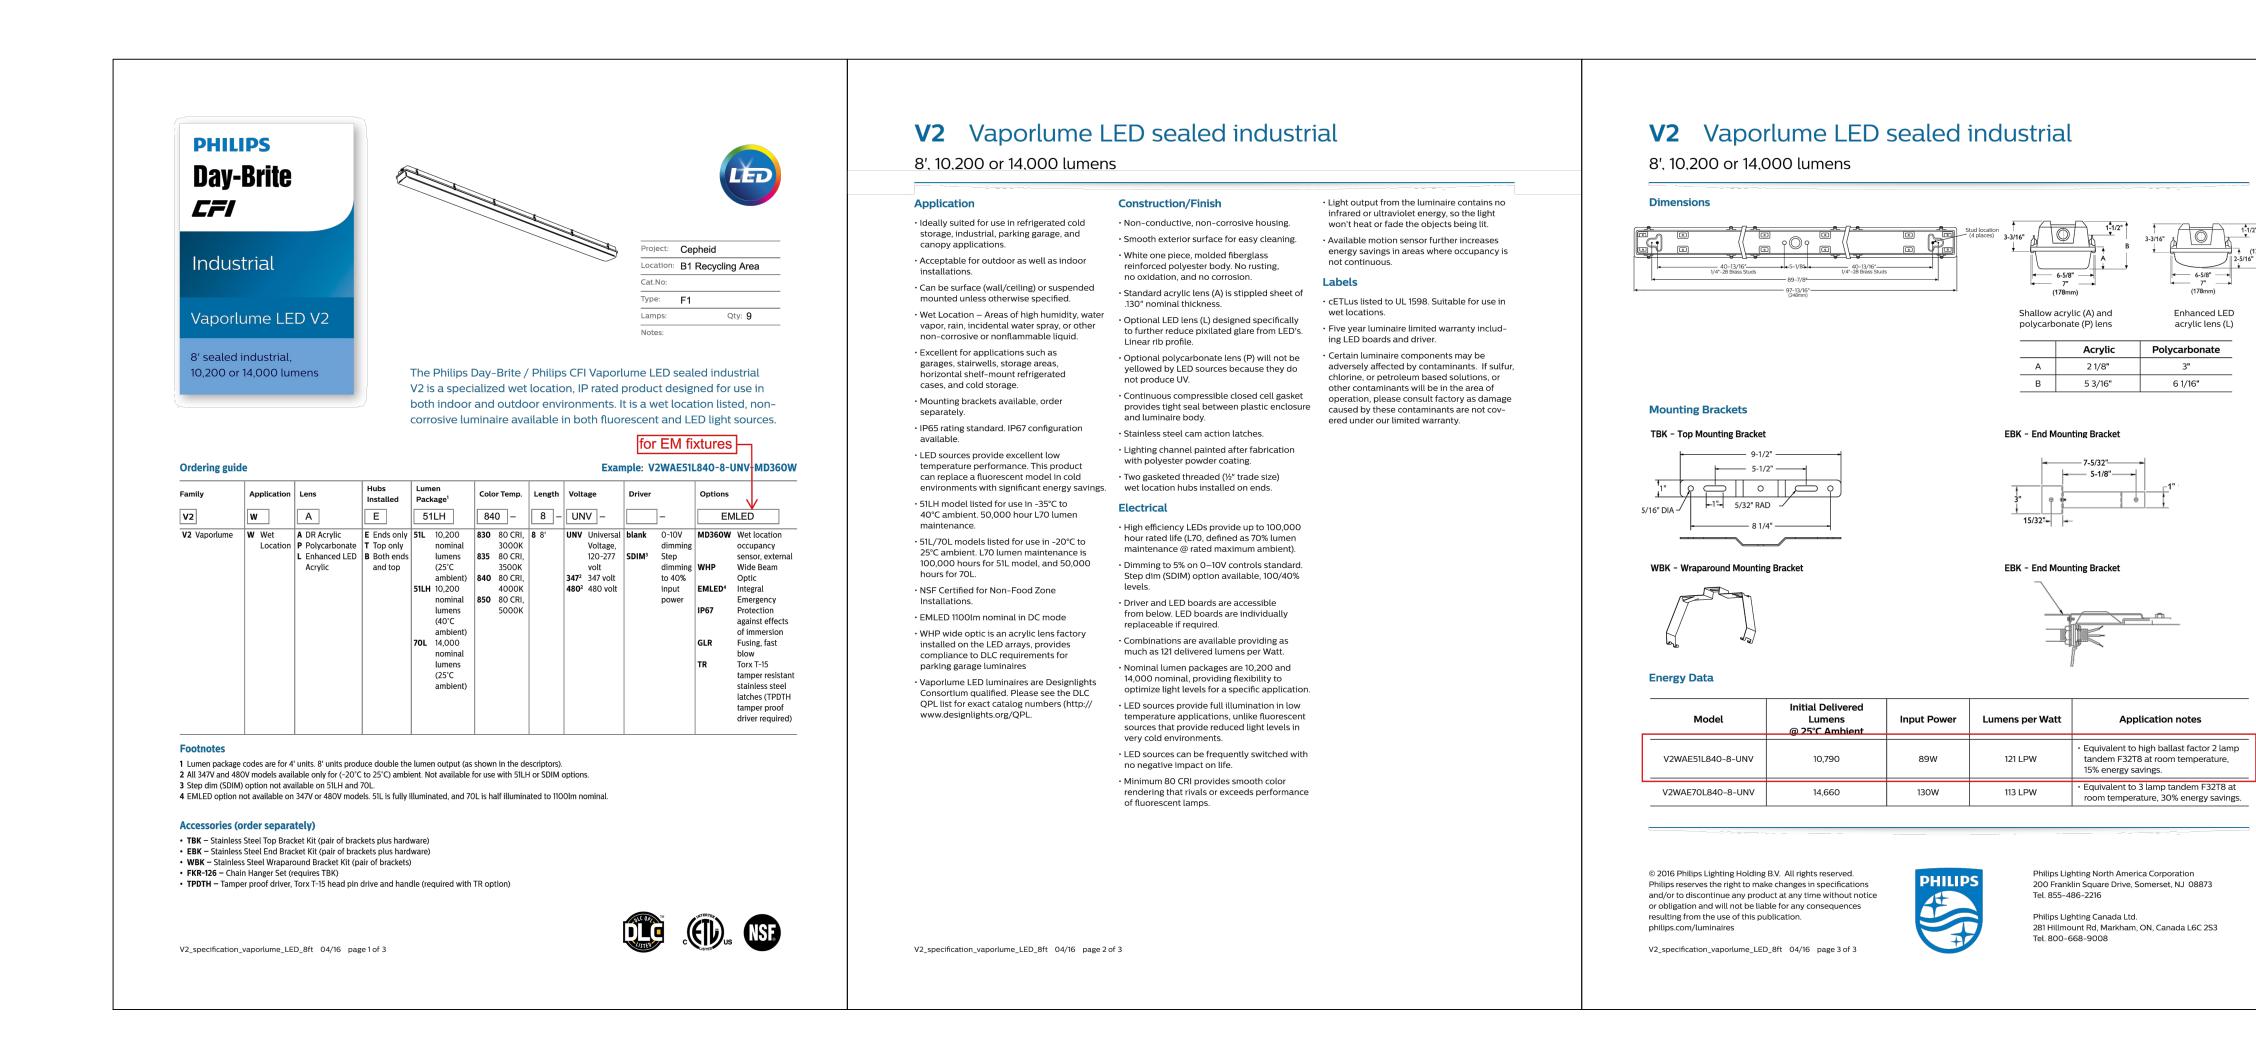

|                                                                                                                                                                                                                                        |
| D,<br>\TED, |                                                               |                                                                                                                                                                                                                                        |

# PROJECT SCOPE

<THE PURPOSE OF THIS PROJECT IS TO INSTALL (N) RECEPTACLES AND LUMINAIRES FOR A FIRST AND SECOND FLOOR LOBBY TENANT IMPROVEMENT.>





### ELECTRICAL LIGHTING PLAN - RECYCLING AREA SCALE: 1/8" = 1' - 0"





— 6-5/8" — ►

Enhanced LED

acrylic lens (L)

Polycarbonate

3"

(N) 8' SURFACE MOUNT LED LIGHT FIXTURE, 178W, 20,400 LUMENS, 40K, 0-10V DIM, WET LOCATION RATED, PHILIPS VAPORLUME V2-W-A-E-51LH-840-8-UNV (N) 8' SURFACE MOUNT LED LIGHT FIXTURE W/ 90-MIN BATT BACKUP, 178W, 20,400 LUMENS, 40K, 0-10V DIM, WET LOCATION RATED, PHILIPS VAPORLUME V2-W-A-E-51LH-840-8-UNV-EMLED





ELECTRICAL LIGHTING PHOTOMETRIC PLAN - RECYCLING AREA SCALE: 1/8" = 1' - 0"

| 86                                                    | C                                                                                                                                                                                                                                                         | 1 C6