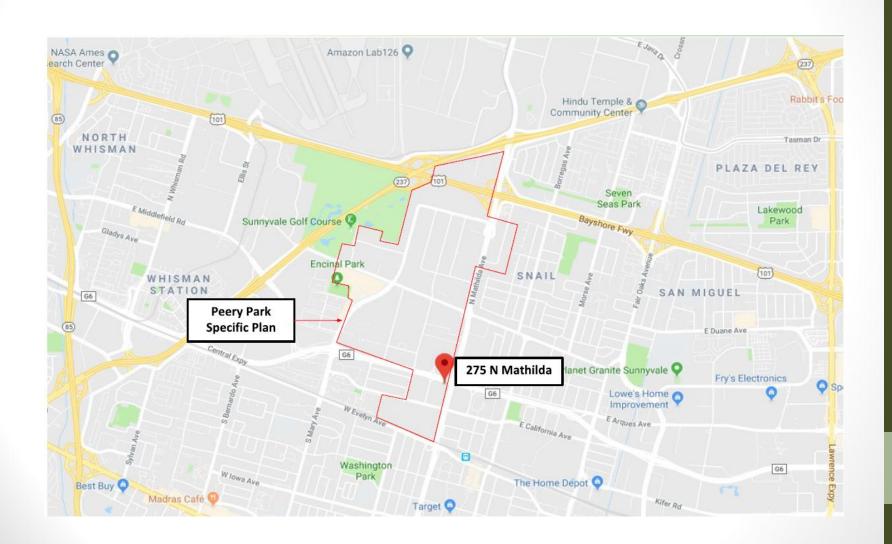

#### 275 N. Mathilda Avenue

Peery Park Plan Review Permit and Vesting Tentative Map

**Project: 2018-7432** 

**Planning Commission** 

January 28, 2019

## **Project Rendering**



#### **Location Map**



## Project Site Plan



### Project Rendering Mathilda Avenue



# Project Rendering Central Expressway



## Project Rendering Parking Structure



#### Landscape Plan



#### Recommendation

• Alternative 1: Recommend that the Planning Commission make the required Findings to approve the California Environmental Quality Act determination that the project is within the scope of the Peery Park Specific Plan (PPSP) Environmental Impact Report (EIR) and no additional environmental review is required; and approve the Peery Park Plan Review Permit and Vesting Tentative Map subject to PPSP Mitigation Monitoring and Reporting Program in Attachment 6 to the Report and recommended conditions of approval set forth in Attachment 4 to the Report.