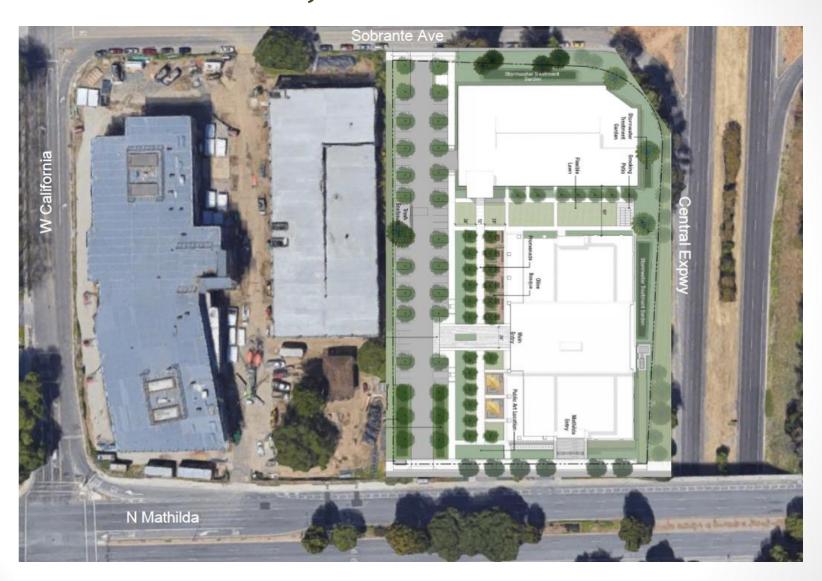

#### 275 N. Mathilda Avenue

Peery Park Plan Review Permit and Vesting Tentative Map

**Project: 2018-7432** 

**Planning Commission** 

January 28, 2019

## **Project Rendering**



#### **Location Map**



## Project Site Plan



### Project Rendering Mathilda Avenue



# Project Rendering Central Expressway



## Project Rendering Parking Structure



#### Landscape Plan



#### Recommendation

• Alternative 1: Recommend that the Planning Commission make the required Findings to approve the California Environmental Quality Act determination that the project is within the scope of the Peery Park Specific Plan (PPSP) Environmental Impact Report (EIR) and no additional environmental review is required; and approve the Peery Park Plan Review Permit and Vesting Tentative Map subject to PPSP Mitigation Monitoring and Reporting Program in Attachment 6 to the Report and recommended conditions of approval set forth in Attachment 4 to the Report.