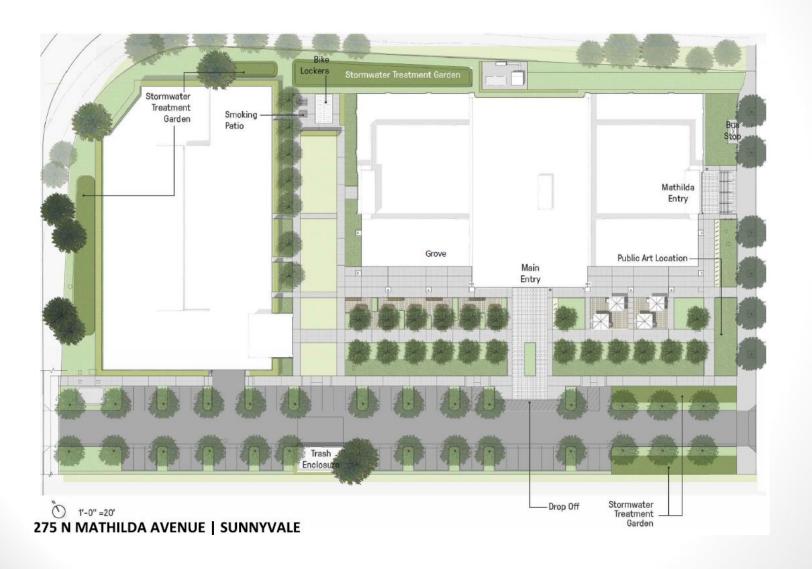

#### 275 N. Mathilda Avenue

Peery Park Plan Review Permit and Vesting Tentative Map

**Project: 2018-7432** 

**Planning Commission** 

January 28, 2019

## **Project Rendering**



#### **Location Map**



## Project Site Plan



### Project Rendering Mathilda Avenue



# Project Rendering Central Expressway



## Project Rendering Parking Structure



#### Landscape Plan



#### Recommendation

• Alternative 1: Recommend that the Planning Commission make the required Findings to approve the California Environmental Quality Act determination that the project is within the scope of the Peery Park Specific Plan (PPSP) Environmental Impact Report (EIR) and no additional environmental review is required; and approve the Peery Park Plan Review Permit and Vesting Tentative Map subject to PPSP Mitigation Monitoring and Reporting Program in Attachment 6 to the Report and recommended conditions of approval set forth in Attachment 4 to the Report.