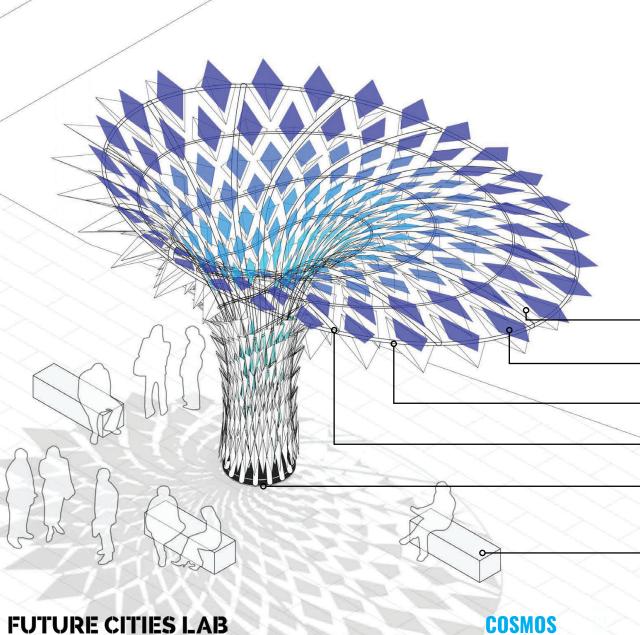

Shade Petals - 16ga 304 stainless steel folded sheets, laser cut and custom bent by artist, bolted

Inner Diffusers - 16ga perforated 304 stainless steel, powder coated blue tones, both sides and bolted

Horizontal Rings - 1" diameter x 1/16" thick wall 304 stainless steel tube - cnc bent, or galvanized

Primary Arches - 4" diameter x 1/4" thick wall 304 stainless steel tube - cnc bent, or galvanized

Base Plate - 1" thick 304 stainless steel (or galvanized) with welded solid rod steel rod with welded connection to arches; anchor bolts to concrete spread footings below; access opening for routine maintenance and inspection

3 Benches (Type B2 - 8' Backless Benches to match garden benches) \*suggested final location, type and quantity to be coordinated w. RHAA Landscape Architects and purchased by Owner.

Materials & Assembly | Page 13