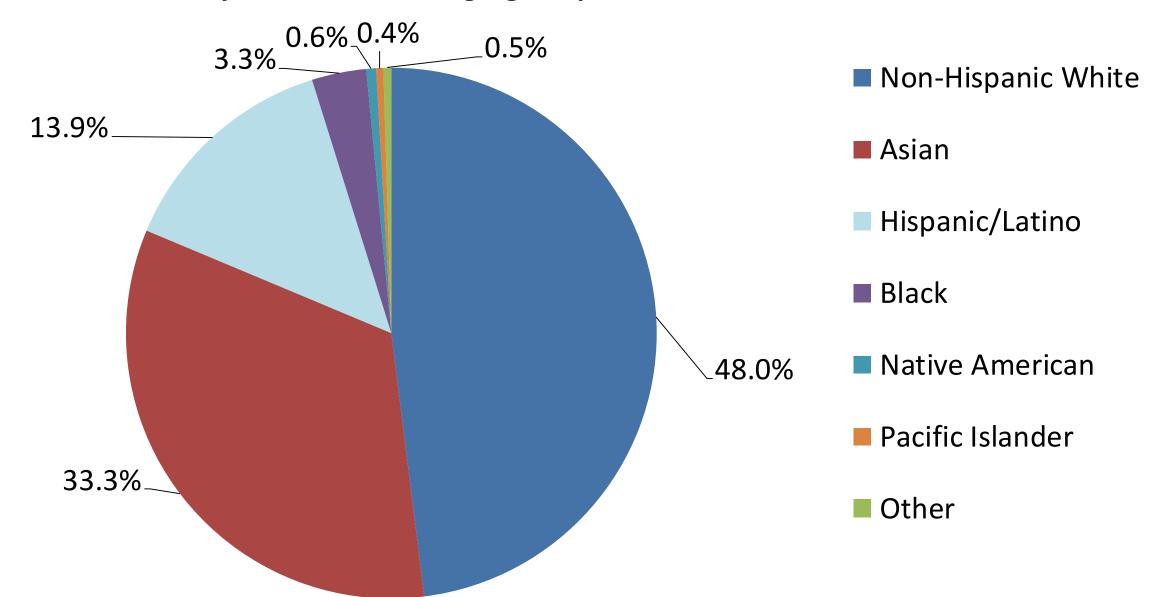

- » Council term = 4 years
- » Mayor serves two-year term



### **CVRA Overview**

- » Prohibits voting systems that dilute the votes of racial minorities
- » Prohibits at-large elections that impair the ability of a protected class to elect candidates of its choice
- » Has a "safe harbor" which allows districtbased election systems as the remedy





#### **CVRA** Overview

- » Need only prove there is "racially polarized voting"
- » CVRA violations can occur regardless of whether:
  - Protected class forms the majority of eligible voters
  - No proof of intent to discriminate
  - No history of discrimination
- » Since 2002, at least 60 Cities have changed from atlarge to district-based election systems





### Sunnyvale Demographics

**Sunnyvale Citizen Voting Age Population 2016** 





### **Project Process**

- » Phase 1: February through June 2019
  - Educate community about the project:
    - CVRA and potential remedies
    - Existing demographics
  - Seek input on:
    - Potential remedies
    - Timing of next election
- » Phase 2: July through December 2019
  - Develop district maps







### **Engaging All Demographics**

- » Spread meetings throughout city
- Outreach at places of worship, low income neighborhoods, and ethnic events
- » Advertise in ethnic media
- » Provide translation and interpretation
- » Offer childcare and food at meetings





## www.SunnyvaleElections.org







# Open House Survey

### Sunnyvale City Council Election System Changes Open House Survey

| 1: How did you hear about this open ouse?