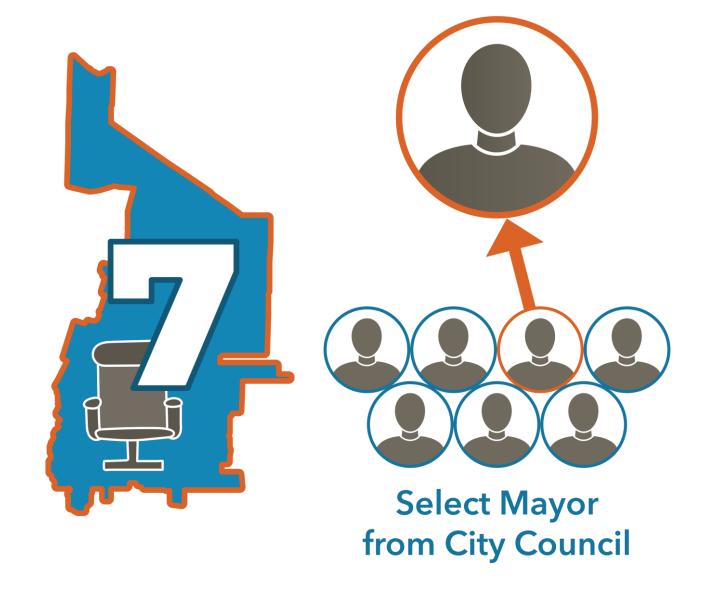

## **Existing Council Electoral System**

- » At-large Council election system
- » 7 numbered Council seats
- » Council term = 4 years
- » Mayor serves two-year term