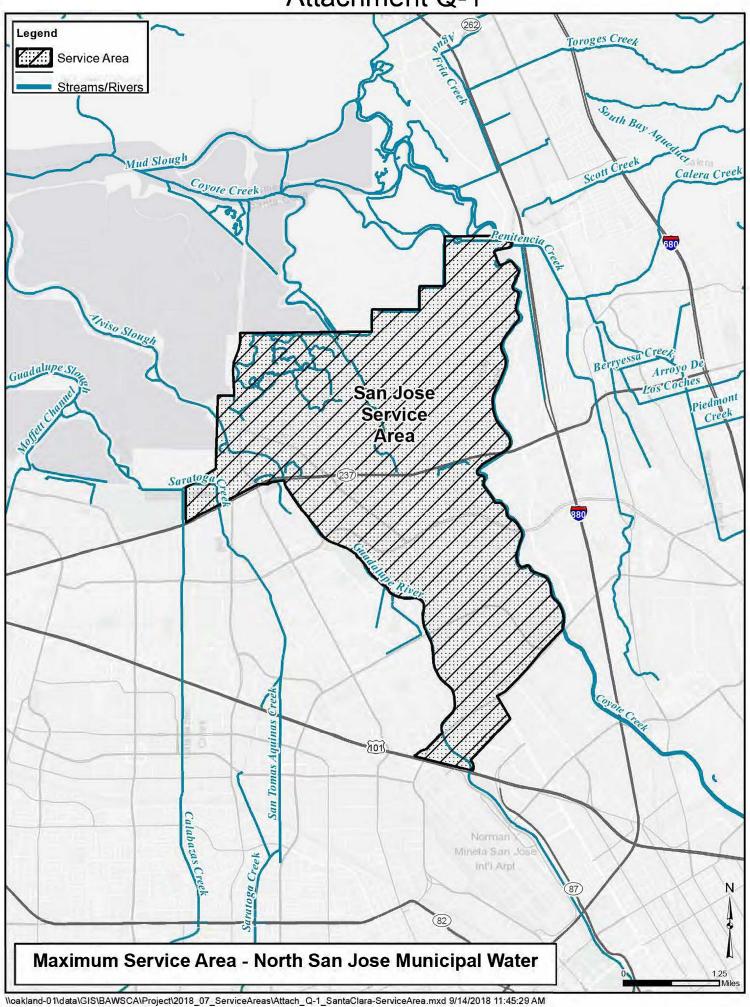

| N-3 | Schedule of Projected Water Sales, Wholesale Revenue Requirement and Wholesale Rates (Section 6.03.A.3.c) |
|-----|-----------------------------------------------------------------------------------------------------------|
| 0   | Statement of Wholesale Revenue Requirement/Changes in Balancing Account (Section 7.02.B.1)                |
| Р   | Management Representation Letter (Section 7.02.B.5)                                                       |
| Q-1 | San Jose Service Area (Section 9.06)                                                                      |
| Q-2 | Santa Clara Service Area (Section 9.06)                                                                   |
| R   | Classification of Existing System Assets (Section 5.11)                                                   |

#### 3.03. Wholesale Customer Service Areas

- A. Each of the Individual Water Sales Contracts described in Section 9.01 will contain, as an exhibit, a map of the Wholesale Customer's service area. A Wholesale Customer may not deliver water furnished to it by San Francisco outside the boundary of its service area without the prior written consent of San Francisco, except for deliveries to another Wholesale Customer on an emergency and temporary basis pursuant to Section 3.07.B.
- B. If a Wholesale Customer wishes to expand its service area, it shall request San Francisco's consent to the expansion and provide information reasonably requested by San Francisco about the amount of water projected to be purchased from San Francisco to meet demand within the area proposed to be added to the service area.

- C. San Francisco may refuse a Wholesale Customer's request to expand its service area on any reasonable basis. If San Francisco denies a request by a Wholesale Customer to expand its service area, or fails to act on the request for six months after it has been submitted, the Wholesale Customer may challenge San Francisco's denial or delay in court. Such a challenge may be based on the Wholesale Customers' claim, reserved in Section 8.07, that San Francisco is obligated under federal or state law to furnish water, included within its Individual Supply Guarantee, to it for delivery outside its then-existing service area and that it is entitled to enlarge its service area to supply water to such customers. San Francisco reserves the right to contest any such claim on any applicable ground. This subsection does not apply to San Jose and Santa Clara, whose maximum service areas are fixed pursuant to Section 9.06.
- D. This section will not prevent San Francisco and any Wholesale Customer, other than San Jose and Santa Clara, from agreeing in an Individual Water Sales Contract or an amendment thereto that:
  - the Wholesale Customer may expand its service area without subsequent San Francisco approval to a definitive size but no larger, or
  - the Wholesale Customer will not expand its service area beyond its present limits without San Francisco approval