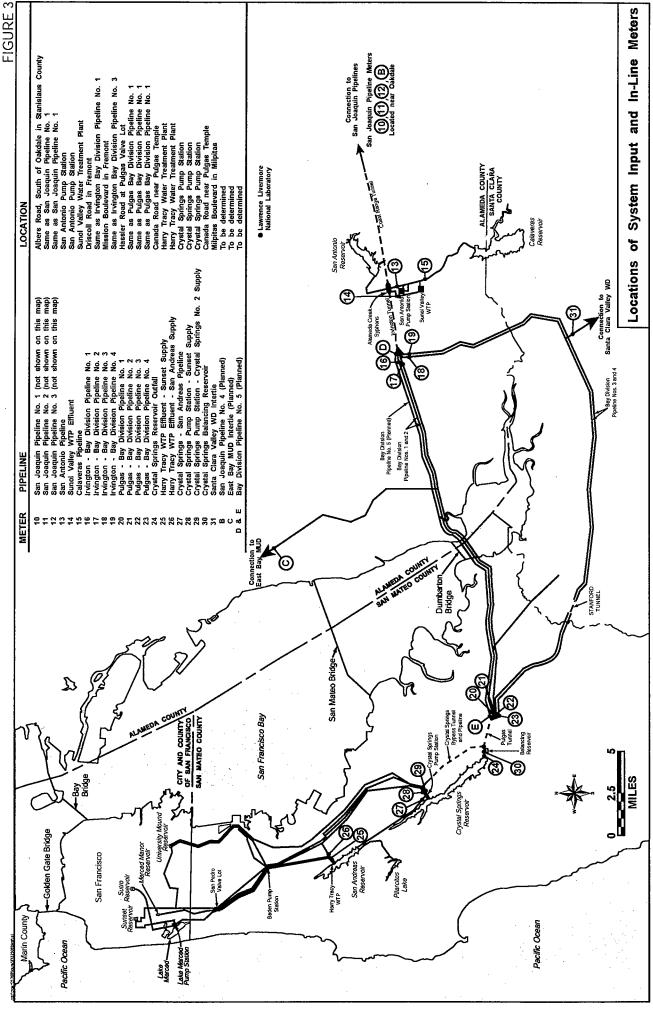

#### 3.14. Measurement of Water

- A. The parties recognize that continuous and accurate measurement of water deliveries to and from the Regional Water System and maintenance of complete and accurate records of those measurements is necessary (1) for the costs of the Regional Water System to be allocated in accordance with this Agreement, (2) for implementation of other provisions of this Agreement, and (3) for effective operation and maintenance of a water system serving a large urbanized region.
- B. It is the responsibility of the SFPUC to obtain and record these measurements. To do so, the SFPUC shall install, maintain and operate measuring and recording equipment at the following locations: (1) inputs to the Regional Water System from all water sources ("System Input Meters"), (2) internal flow meters to support operation of the Regional Water System ("In-Line Meters"), (3) deliveries to the City at the San Francisco-San Mateo County line ("County-Line Meters") and to three reservoirs in San Francisco ("In-City Terminal Reservoir Meters"), (4) deliveries to SFPUC Retail Customers located outside the boundaries of the City, and (5) deliveries to the Wholesale Customers, as described and illustrated in Attachment J.
- C. The SFPUC shall inspect, test, service, and calibrate the measuring and recording equipment installed at the locations described in subsection B and will repair or replace them when necessary, in order to ensure that their accuracy is consistent with specifications provided in Attachment J.
- D. The SFPUC shall continue to contract with a qualified independent metering consultant to perform periodic inspection, testing, servicing and calibration of the County-Line Meters, the In-City Terminal Reservoir Meters, and the System Input and In-Line Meters described in Attachment J, as well as the portion of the SFPUC's Supervisory Control and Data Acquisition (SCADA) system that utilizes the flow signals produced by that measuring and recording equipment. The method, schedule and frequency for calibration and maintenance of the County-Line Meters and the In-City Terminal Reservoir Meters are specified in Attachment J. The SFPUC shall provide copies of the metering consultant's reports to BAWSCA.

- E. System Input Meters measure water deliveries into the Regional Water System from sources such as Hetch Hetchy and the SFPUC's water treatment plants. System Input Meters also measure deliveries from the Regional Water System to outside sources or from such sources to the Regional Water System through interties with the Santa Clara Valley Water District and the East Bay Municipal Utility District. In-Line Meters measure internal system flows and are located on the Bay Division Pipelines and other main transmission pipelines. These meters are collectively referred to as the "System Input and In-line Meters." Similar to the County-Line Meters, the System Input and In-Line Meters have secondary metering equipment, such as differential pressure transmitters and flow recorders. The System Input and In-Line Meters, and all associated secondary metering equipment, shall be calibrated and maintained according to the method, schedule, and frequency specified in the Procedures Manual described in subsection G, below.
- F. The locations of the smaller and more numerous meters described in subsection B (4) and (5) are not illustrated in Attachment J; however, they are also critical in the determination of cost allocations, and accordingly require continued maintenance and calibration. It is the responsibility of the SFPUC to maintain the accuracy of these meters and their secondary metering equipment.
- G. The SFPUC will prepare a Procedures Manual which will describe in detail the procedures for periodic inspection, testing, servicing and calibration of the measuring and recording equipment described in subsection B. Once the Procedures Manual is completed, the SFPUC and BAWSCA may agree that it should supersede some or all of the requirements in Attachment J regarding the County-Line and the In-City Terminal Reservoir Meters. Unless and until such an agreement is reached and documented, however, the requirements in Attachment J, Section D will continue in force as minimum standards for meter maintenance and calibration of the County-Line and In-City Terminal Reservoir Meters (subject to modification under the circumstances described in Attachment J, Section A.4).
- H. If BAWSCA and the SFPUC are unable to agree on the water use calculations required by Attachment J for a particular year, the Wholesale Customers may file a demand for arbitration challenging the SFPUC's determination of the Wholesale Revenue Requirement for that year on the basis of its reliance on disputed water use calculations. Such a challenge must be brought in the manner and within the time specified in Section 8.01.