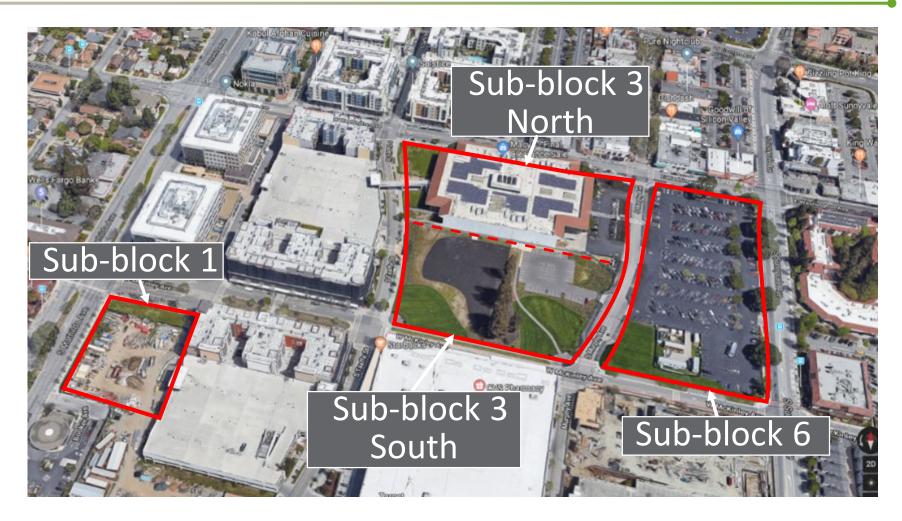

Study
- Water Supply
  Assessment

#### **Development Application Locations**



### **Development Application - Murphy Square**

#### General Plan Initiation – Additional Office



#### Murphy Square – Site Plan

4-Story, 66,100 SF Office with underground parking



#### Murphy Square - Building Cross Sections





#### **Murphy Square - Project Rendering**



#### Sunnyvale and Evelyn (looking NW)

### Development Application – Altair Way

General Plan Initiation – Additional Office & Residential



#### Altair Way – Site Plan



#### **Altair Way - Building Cross Section**



#### Altair Way - Project Rendering 1



#### View from Plaza del Sol (looking SW)

#### Altair Way - Project Rendering 2



#### View from Aries (looking NE)

#### **Cityline Development Application Locations**



### Development Application – Sub-Block 1

5-Story, 155,000 SF Office with underground parking





#### **Ground Floor Site Plan**

#### Sub-Block 1 - Project Rendering



#### Mathilda at McKinley (looking SE)

#### Sub-Block 3 Layout



### Development Application – Sub-Block 3 North

# 7-Story 518,000 SF Office with retail and underground parking



#### Sub-Block 3 North - Project Rendering 1



#### Murphy and Washington (looking SW)

#### Sub-Block 3 North - Project Rendering 2



#### View down extension of Frances at Washington



### Development Application – Sub-Block 3 South

10-13 Story building with 400 Units and 50,000 SF Retail with a Public Plaza and underground parking





#### Sub-Block 3 South - Project Rendering 1



#### Frances Gateway Looking Toward Redwood Squar