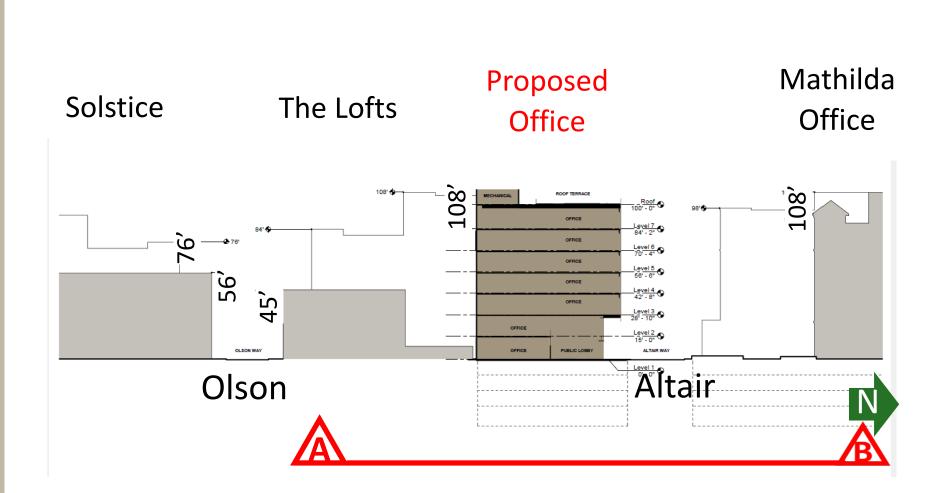

tudies

#### Completed

- Arborist Reports
- Fiscal & Market Analysis
- Historic Inventory
- Phase I Studies

#### Underway

- Noise, Air Quality/GHG
- Parking Demand Study
- Traffic Impact Analysis
- Utility Impact Study
- Water Supply
  Assessment

#### **Development Application Locations**



### **Development Application - Murphy Square**

#### General Plan Initiation – Additional Office



#### Murphy Square – Site Plan

4-Story, 66,100 SF Office with underground parking



#### Murphy Square - Building Cross Sections





#### **Murphy Square - Project Rendering**



#### Sunnyvale and Evelyn (looking NW)

### Development Application – Altair Way

General Plan Initiation – Additional Office & Residential



#### Altair Way – Site Plan



#### **Altair Way - Building Cross Section**



#### Altair Way - Project Rendering 1



#### View from Plaza del Sol (looking SW)

#### Altair Way - Project Rendering 2



#### View from Aries (looking NE)

#### **Cityline Development Application Locations**



### Development Application – Sub-Block 1

5-Story, 155,000 SF Office with underground parking





#### **Ground Floor Site Plan**

#### Sub-Block 1 - Project Rendering



#### Mathilda at McKinley (looking SE)

#### Sub-Block 3 Layout



### Development Application – Sub-Block 3 North

# 7-Story 518,000 SF Office with retail and underground parking



#### Sub-Block 3 North - Project Rendering 1



#### Murphy and Washington (looking SW)

#### Sub-Block 3 North - Project Rendering 2



#### View down extension of Frances at Washington



### Development Application – Sub-Blo