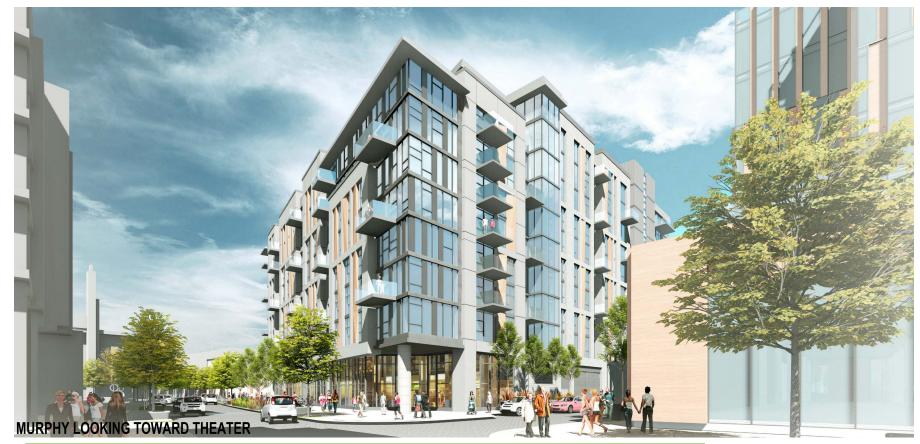

#### Sub-Block 3 South – Project Rendering 2

#### **Murphy Looking Toward Theater**