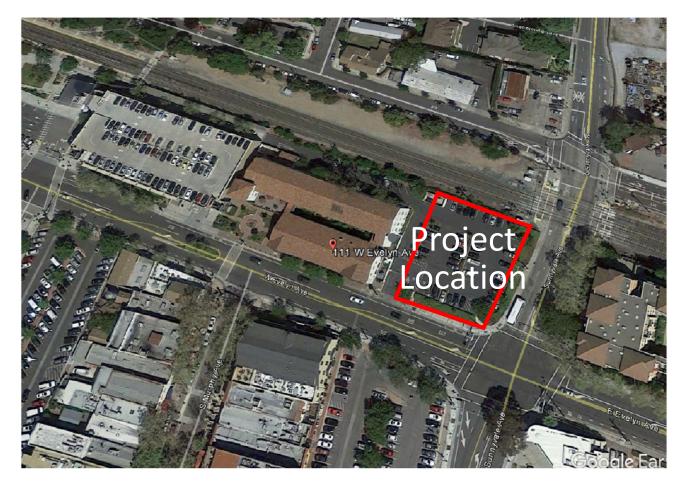

### **Development Application - Murphy Square**

#### General Plan Initiation – Additional Office

#### Murphy Square – Site Plan

4-Story, 66,100 SF Office with underground parking