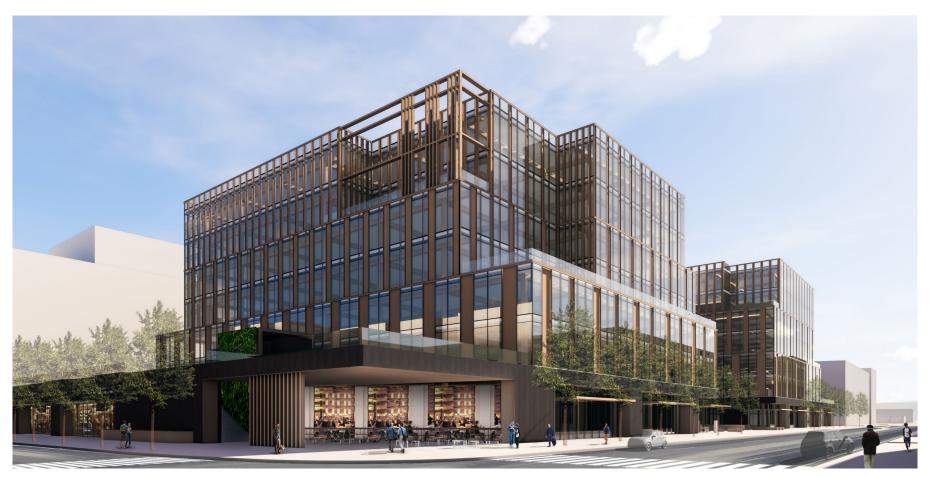

### Development Application – Altair Way

General Plan Initiation – Additional Office & Residential



#### Altair Way – Site Plan



#### **Altair Way - Building Cross Section**



#### Altair Way - Project Rendering 1



#### View from Plaza del Sol (looking SW)

#### Altair Way - Project Rendering 2



#### View from Aries (looking NE)

#### **Cityline Development Application Locations**



### Development Application – Sub-Block 1

5-Story, 155,000 SF Office with underground parking





#### **Ground Floor Site Plan**

#### Sub-Block 1 - Project Rendering



#### Mathilda at McKinley (looking SE)

#### Sub-Block 3 Layout



### Development Application – Sub-Block 3 North

# 7-Story 518,000 SF Office with retail and underground parking



#### Sub-Block 3 North - Project Rendering 1



#### Murphy and Washington (looking SW)

#### Sub-Block 3 North - Project Rendering 2



#### View down extension of Frances at Washington



### Development Application – Sub-Block 3 South

10-13 Story building with 400 Units and 50,000 SF Retail with a Public Plaza and underground parking





#### Sub-Block 3 South - Project Rendering 1



#### Frances Gateway Looking Toward Redwood Square

#### Sub-Block 3 South – Project Rendering 2



#### **Murphy Looking Toward Theater**

#### Sub-Block 3 South - Project Rendering 3



#### Murphy and McKinley Corner (looking NW)

City of Sunnyvale – Downtown Specific Plan Amendment – March 2019

### Development Application – Sub-Block 6

5-Story, 392 units with retail and underground parking



#### Sub-Block 6 Project Rendering 1



City of Sun