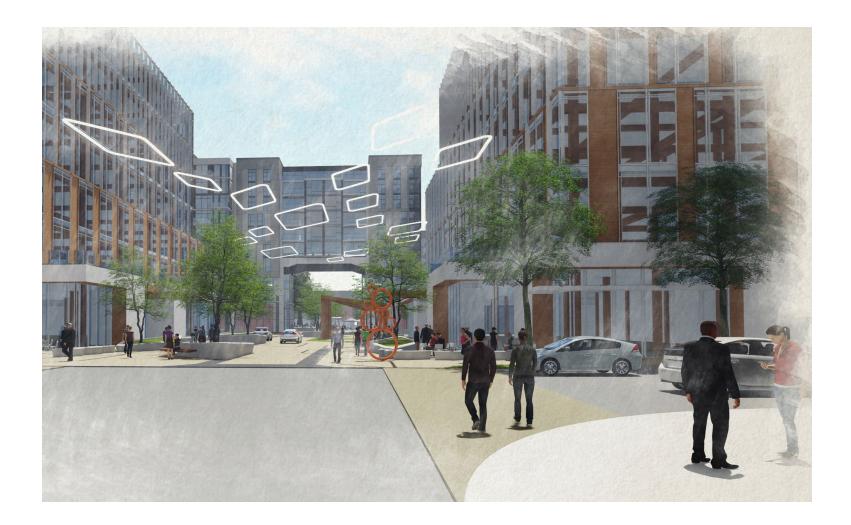

#### Sub-Block 3 North - Project Rendering 2

#### View down extension of Frances at Washington