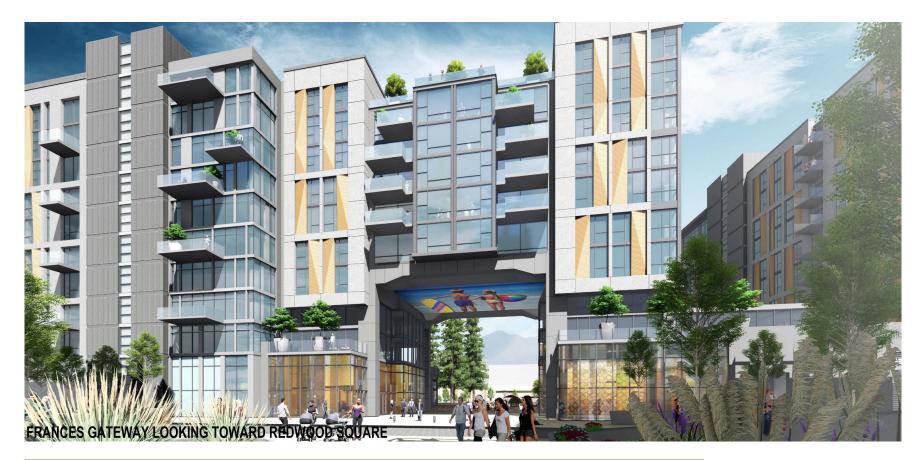

#### Sub-Block 3 South - Project Rendering 1

#### Frances Gateway Looking Toward Redwood Square