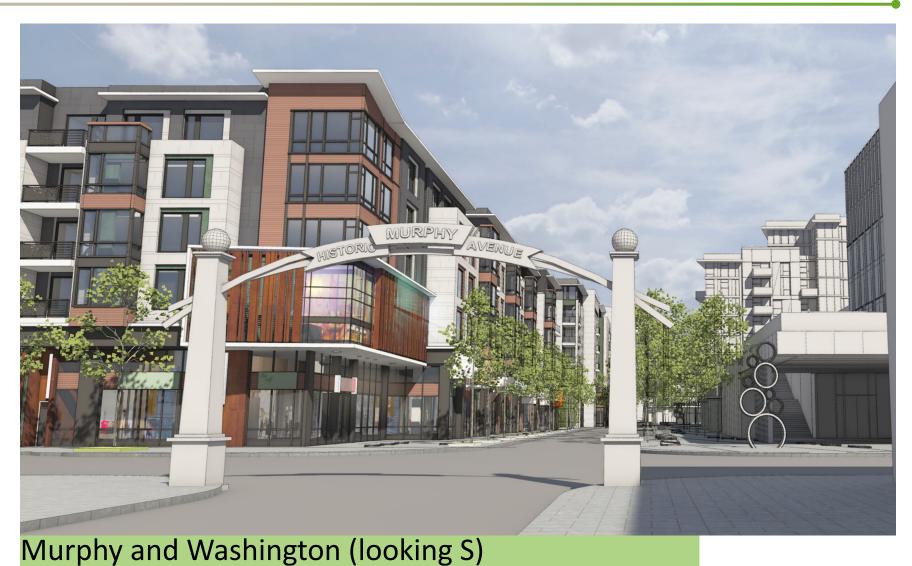

### Development Application – Sub-Block 3 North

# 7-Story 518,000 SF Office with retail and underground parking

#### Sub-Block 3 North - Project Rendering 1

#### Murphy and Washington (looking SW)