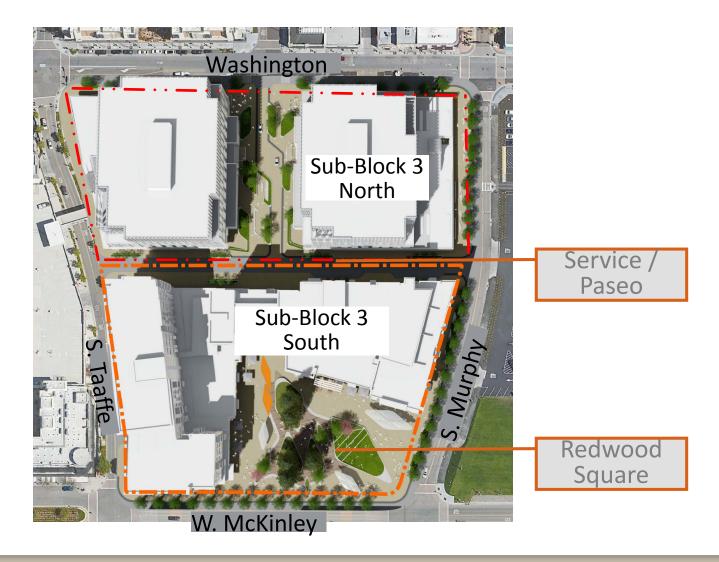

with underground parking



#### Murphy Square - Building Cross Sections





#### **Murphy Square - Project Rendering**



#### Sunnyvale and Evelyn (looking NW)

### Development Application – Altair Way

General Plan Initiation – Additional Office & Residential



#### Altair Way – Site Plan



#### **Altair Way - Building Cross Section**



#### Altair Way - Project Rendering 1



#### View from Plaza del Sol (looking SW)

#### Altair Way - Project Rendering 2



#### View from Aries (looking NE)

#### **Cityline Development Application Locations**



### Development Application – Sub-Block 1

5-Story, 155,000 SF Office with underground parking





#### **Ground Floor Site Plan**

#### Sub-Block 1 - Project Rendering



#### Mathilda at McKinley (looking SE)

#### Sub-Block 3 Layout



### Development Application – Sub-Block 3 North

# 7-Story 518,000 SF Office with retail and underground parking



#### Sub-Block 3 North - Project Rendering 1



#### Murphy and Washington (looking SW)

#### Sub-Block 3 North - Project Rendering 2



#### View down extension of Frances at Washington



### Development Application – Sub-Block 3 South

10-13 Story building with 400 Units and 50,000 SF Retail with a Public Plaza and underground parking





#### Sub-Block 3 South - Project Rendering 1



#### Frances Gateway Looking Toward Redwood Square

#### Sub-Block 3 South – Project Rendering 2



#### **Murphy Looking Toward Theater**

#### Sub-Block 3 South - Project Rendering 3



#### Murphy and McKinley Corner (looking NW)

City of Sunnyvale – Downtown Specific Plan Amendment –