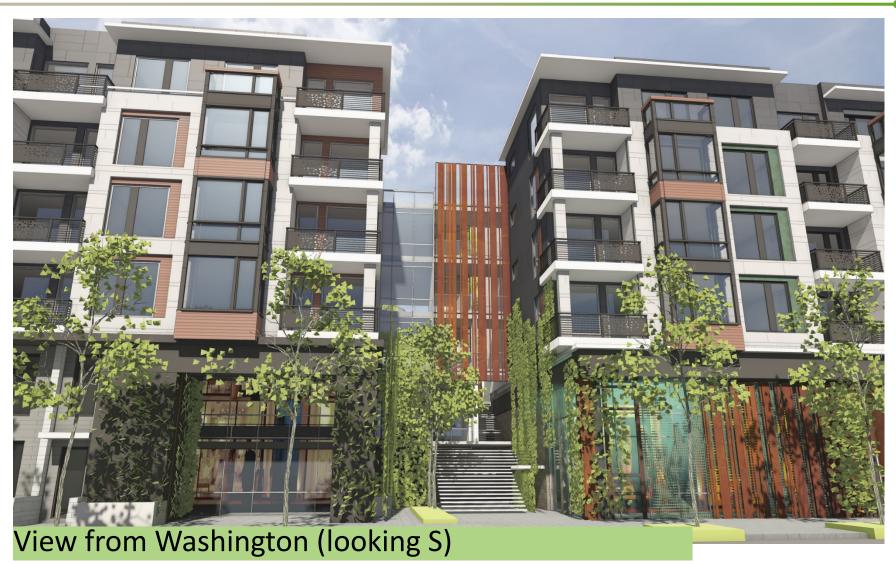

### Development Application – Sub-Block 3 South

10-13 Story building with 400 Units and 50,000 SF Retail with a Public Plaza and underground parking

#### Sub-Block 3 South - Project Rendering 1

#### Frances Gateway Looking Toward Redwood Square