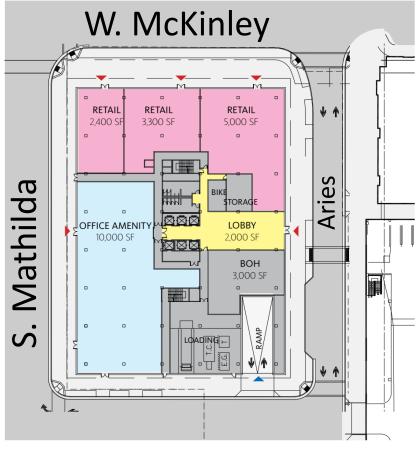

### Development Application – Sub-Block 1

5-Story, 155,000 SF Office with underground parking

#### **Ground Floor Site Plan**