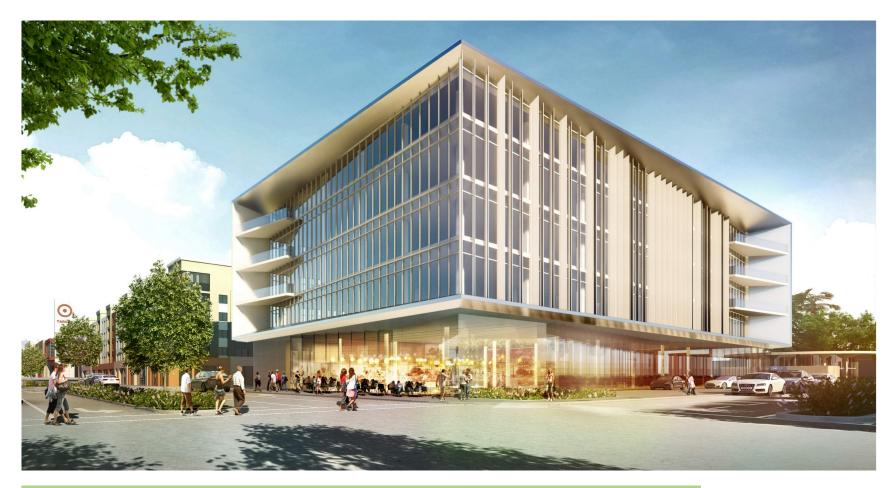

Office



#### Murphy Square – Site Plan

4-Story, 66,100 SF Office with underground parking



#### Murphy Square - Building Cross Sections





#### **Murphy Square - Project Rendering**



#### Sunnyvale and Evelyn (looking NW)

### Development Application – Altair Way

General Plan Initiation – Additional Office & Residential



#### Altair Way – Site Plan



#### **Altair Way - Building Cross Section**



#### Altair Way - Project Rendering 1



#### View from Plaza del Sol (looking SW)

#### Altair Way - Project Rendering 2



#### View from Aries (looking NE)

#### **Cityline Development Application Locations**



### Development Application – Sub-Block 1

5-Story, 155,000 SF Office with underground parking





#### **Ground Floor Site Plan**

#### Sub-Block 1 - Project Rendering



#### Mathilda at McKinley (looking SE)

#### Sub-Block 3 Layout



### Development Application – Sub-Block 3 North

# 7-Story 518,000 SF Office with retail and underground parking



#### Sub-Block 3 North - Project Rendering 1



#### Murphy and Washington (looking SW)

#### Sub-Block 3 North - Project Rendering 2



#### View down extension of Frances at Washington



### Development Application – Sub-Block 3 South

10-13 Story building with 400 Units and 50,000 SF Retail with a Public Plaza and underground parking





#### Sub-Block 3 South - Project Rendering 1



#### Frances Gateway Looking Toward Redwood Square

#### Sub-Block 3 South – Project Rendering 2



#### **Murphy Looking Toward Theater**

#### Sub-Block 3 South - Project Rendering 3



#### Murphy and McKinley Corner (l