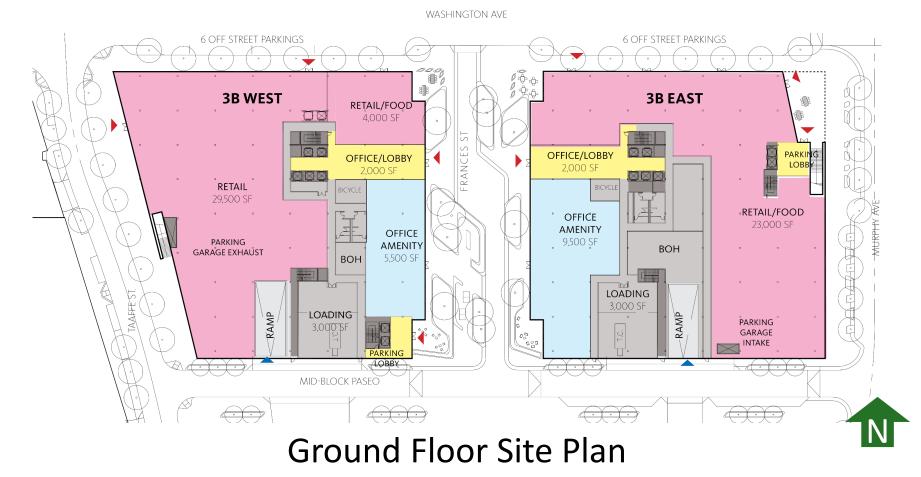

ing**



#### Sunnyvale and Evelyn (looking NW)

### Development Application – Altair Way

General Plan Initiation – Additional Office & Residential



#### Altair Way – Site Plan



#### **Altair Way - Building Cross Section**



#### Altair Way - Project Rendering 1



#### View from Plaza del Sol (looking SW)

#### Altair Way - Project Rendering 2



#### View from Aries (looking NE)

#### **Cityline Development Application Locations**



### Development Application – Sub-Block 1

5-Story, 155,000 SF Office with underground parking





#### **Ground Floor Site Plan**

#### Sub-Block 1 - Project Rendering



#### Mathilda at McKinley (looking SE)

#### Sub-Block 3 Layout



### Development Application – Sub-Block 3 North

# 7-Story 518,000 SF Office with retail and underground parking



#### Sub-Block 3 North - Project Rendering 1



#### Murphy and Washington (looking SW)

#### Sub-Block 3 North - Project Rendering 2



#### View down extension of Frances at Washington



### Development Application – Sub-Block 3 South

10-13 Story building with 400 Units and 50,000 SF Retail with a Public Plaza and underground parking





#### Sub-Block 3 South - Project Rendering 1



#### Frances Gateway Looking Toward Redwood Square

#### Sub-Block 3 South – Project Rendering 2



#### **Murphy Looking Toward Theater**

#### Sub-Block 3 South - Project Rendering 3



#### Murphy and McKinley Corner (looking NW)

City of Sunnyvale – Downtown Specific Plan Amendment – March 2019

### Development Application – Sub-Block 6

5-Story, 392 units with retail and underground parking



###