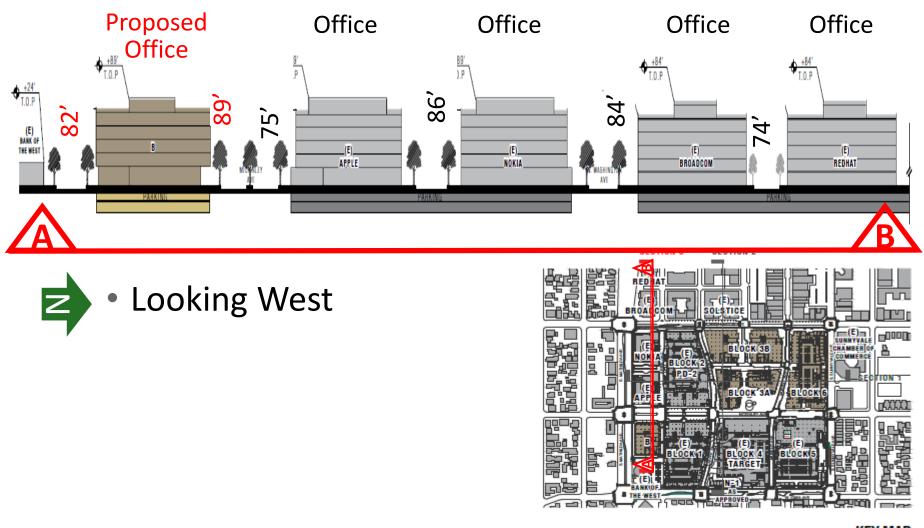

h - Project Rendering 1



#### Frances Gateway Looking Toward Redwood Square

#### Sub-Block 3 South – Project Rendering 2



#### **Murphy Looking Toward Theater**

#### Sub-Block 3 South - Project Rendering 3



#### Murphy and McKinley Corner (looking NW)

City of Sunnyvale – Downtown Specific Plan Amendment – March 2019

### Development Application – Sub-Block 6

5-Story, 392 units with retail and underground parking



#### Sub-Block 6 Project Rendering 1



City of Sunnyvale – Downtown Specific Plan Amendment – March 2019

#### Sub-Block 6 Project Rendering 2



City of Sunnyvale – Downtown Specific Plan Amendment – March 2019

#### Cityline Building Cross Sections: East-West



KEY MAP

### Cityline Building Cross Sections: North-South



### **Cityline Building Cross Sections:**



KEY MAP

#### Downtown Specific Plan Update Timeline

- March 2019 PC & CC Study Sessions
- March 2019 Open House @ Washington Park
- April 2019 Draft Specific Plan
- June 2019 Final Draft Specific Plan
- Summer 2019 Environmental Review
- Fall 2019 Public Hearings

#### **Community Outreach**

- Community Forums (4)
- Pop-up venues
- Public Comments on Draft EIR



- Overview or Public Hearing to Boards / Commissions
  - Bicycle and Pedestrian Advisory Commission
  - Sustainability Commission
  - Planning Commission
- City Council

#### Downtown Specific Plan Update Study Session

# **City Council Discussion**



# Downtown Specific Plan Update