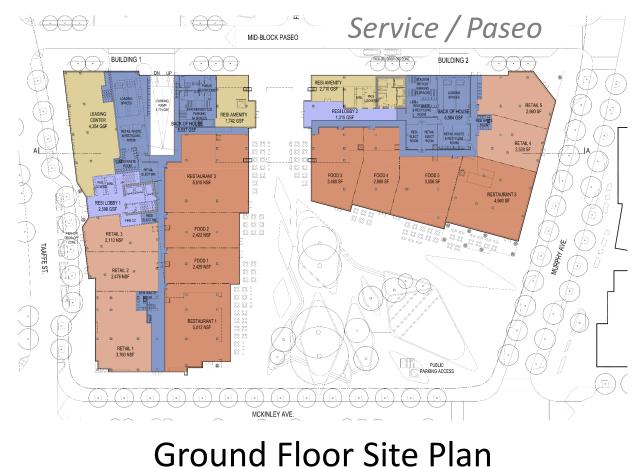

ndering 2



#### View from Aries (looking NE)

#### **Cityline Development Application Locations**



### Development Application – Sub-Block 1

5-Story, 155,000 SF Office with underground parking





#### **Ground Floor Site Plan**

#### Sub-Block 1 - Project Rendering



#### Mathilda at McKinley (looking SE)

#### Sub-Block 3 Layout



### Development Application – Sub-Block 3 North

# 7-Story 518,000 SF Office with retail and underground parking



#### Sub-Block 3 North - Project Rendering 1



#### Murphy and Washington (looking SW)

#### Sub-Block 3 North - Project Rendering 2



#### View down extension of Frances at Washington



### Development Application – Sub-Block 3 South

10-13 Story building with 400 Units and 50,000 SF Retail with a Public Plaza and underground parking





#### Sub-Block 3 South - Project Rendering 1



#### Frances Gateway Looking Toward Redwood Square

#### Sub-Block 3 South – Project Rendering 2



#### **Murphy Looking Toward Theater**

#### Sub-Block 3 South - Project Rendering 3



#### Murphy and McKinley Corner (looking NW)

City of Sunnyvale – Downtown Specific Plan Amendment – March 2019

### Development Application – Sub-Block 6

5-Story, 392 units with retail and underground parking



#### Sub-Block 6 Project Rendering 1



City of Sunnyvale – Downtown Specific Plan Amendment – March 2019

#### Sub-Block 6 Project Rendering 2



City of Sunnyvale – Downtown Specific Plan Amendment – March 2019

#### Cityline Building Cross Sections: East-West



KEY MAP

### Cityline Building Cross Sections: North-South



### **Cityline Bui