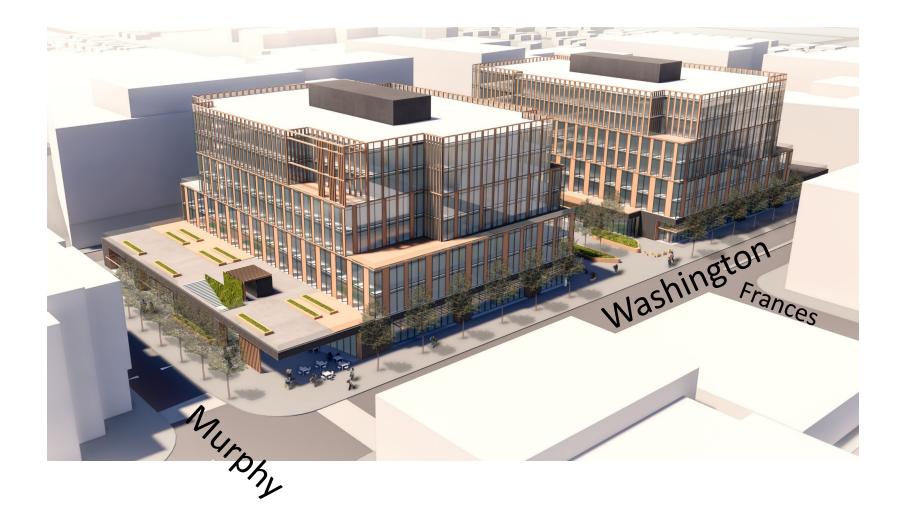

Residential



#### Altair Way – Site Plan



#### **Altair Way - Building Cross Section**



#### Altair Way - Project Rendering 1



#### View from Plaza del Sol (looking SW)

#### Altair Way - Project Rendering 2



#### View from Aries (looking NE)

#### **Cityline Development Application Locations**



### Development Application – Sub-Block 1

5-Story, 155,000 SF Office with underground parking





#### **Ground Floor Site Plan**

#### Sub-Block 1 - Project Rendering



#### Mathilda at McKinley (looking SE)

#### Sub-Block 3 Layout



### Development Application – Sub-Block 3 North

# 7-Story 518,000 SF Office with retail and underground parking



#### Sub-Block 3 North - Project Rendering 1



#### Murphy and Washington (looking SW)

#### Sub-Block 3 North - Project Rendering 2



#### View down extension of Frances at Washington



### Development Application – Sub-Block 3 South

10-13 Story building with 400 Units and 50,000 SF Retail with a Public Plaza and underground parking





#### Sub-Block 3 South - Project Rendering 1



#### Frances Gateway Looking Toward Redwood Square

#### Sub-Block 3 South – Project Rendering 2



#### **Murphy Looking Toward Theater**

#### Sub-Block 3 South - Project Rendering 3



#### Murphy and McKinley Corner (looking NW)

City of Sunnyvale – Downtown Specific Plan Amendment – March 2019

### Development Application – Sub-Block 6

5-Story, 392 units with retail and underground parking



#### Sub-Block 6 Project Rendering 1



City of Sunnyvale – Downtown Specific Plan Amendment – March 2019

#### Sub-Block 6 Project Renderin