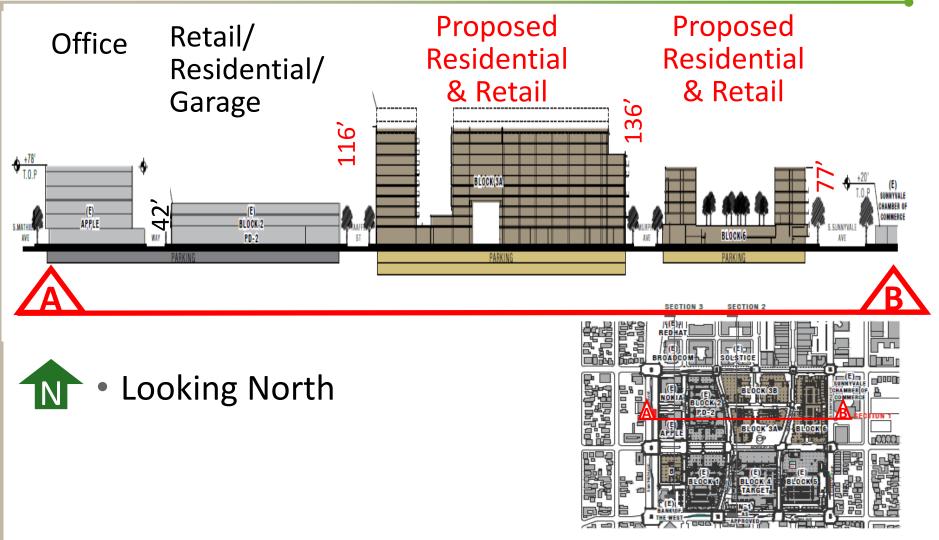

#### Cityline Building Cross Sections: East-West

KEY MAP

### Cityline Building Cross Sections: North-South

### **Cityline Building Cross Sections:**

KEY MAP