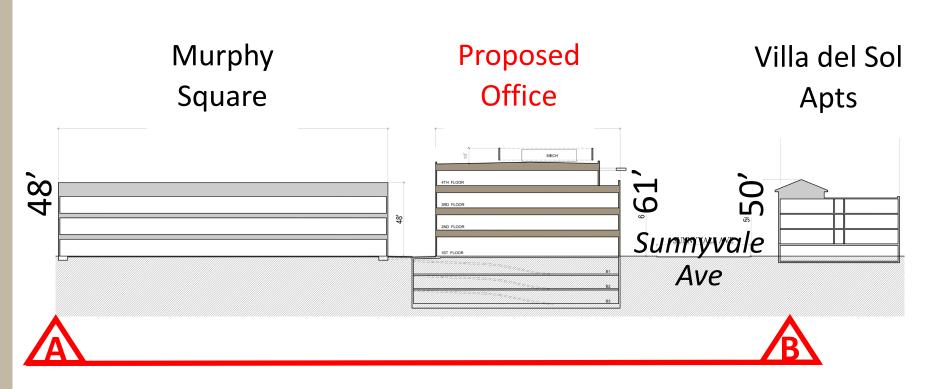

#### Murphy Square - Building Cross Sections

#### Murphy Square – Site Plan

4-Story, 66,100 SF Office with underground parking