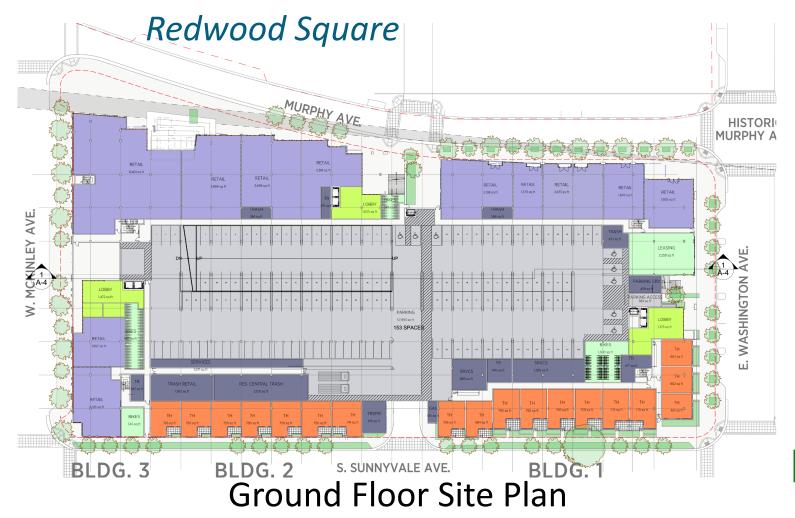

### Development Application – Sub-Block 3 South

10-13 Story building with 400 Units and 50,000 SF Retail with a Public Plaza and underground parking

### Development Application – Sub-Block 6

5-Story, 392 units with retail and underground parking