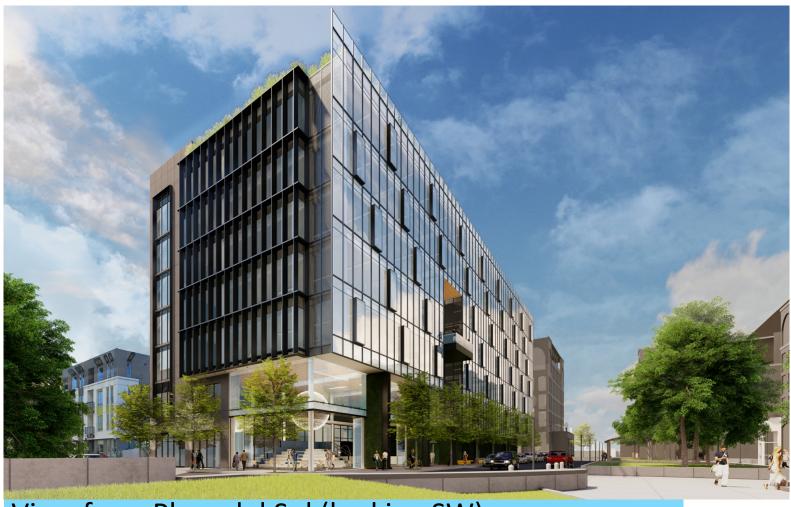

#### Altair Way - Project Rendering 1

#### View from Plaza del Sol (looking SW)