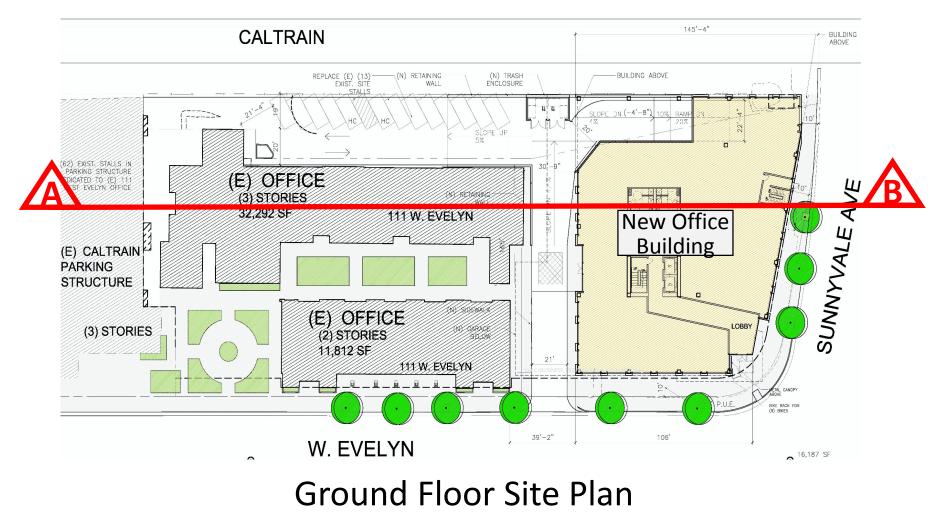

#### Murphy Square – Site Plan

4-Story, 66,100 SF Office with underground parking

#### Murphy Square - Building Cross Sections