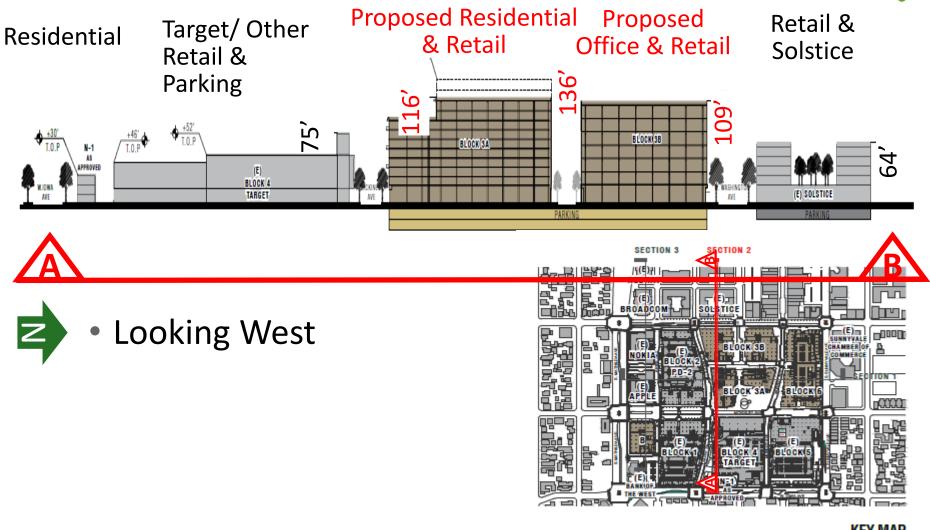

nderground parking





#### Sub-Block 3 South - Project Rendering 1



#### Frances Gateway Looking Toward Redwood Square

#### Sub-Block 3 South – Project Rendering 2



#### **Murphy Looking Toward Theater**

#### Sub-Block 3 South - Project Rendering 3



#### Murphy and McKinley Corner (looking NW)

City of Sunnyvale – Downtown Specific Plan Amendment – March 2019

### Development Application – Sub-Block 6

5-Story, 392 units with retail and underground parking



#### Sub-Block 6 Project Rendering 1



City of Sunnyvale – Downtown Specific Plan Amendment – March 2019

#### Sub-Block 6 Project Rendering 2



City of Sunnyvale – Downtown Specific Plan Amendment – March 2019

#### Cityline Building Cross Sections: East-West



KEY MAP

### Cityline Building Cross Sections: North-South



### **Cityline Building Cross Sections:**



KEY MAP

#### Downtown Specific Plan Update Timeline

- March 2019 PC & CC Study Sessions
- March 2019 Open House @ Washington Park
- April 2019 Draft Specific Plan
- June 2019 Final Draft Specific Plan
- Summer 2019 Environmental Review
- Fall 2019 Public Hearings

#### **Community Outreach**

- Community Forums (4)
- Pop-up venues
- Public Comments on Draft EIR



- Overview or Public Hearing to Boards / Commissions
  - Bicycle and Pedestrian Advisory Commission
  - Sustainability Commission
  - Planning Commission
- City Council

#### Downtown Specific Plan Update Study Session

# **City Council Discussion**



# Downtown Specific Plan Update