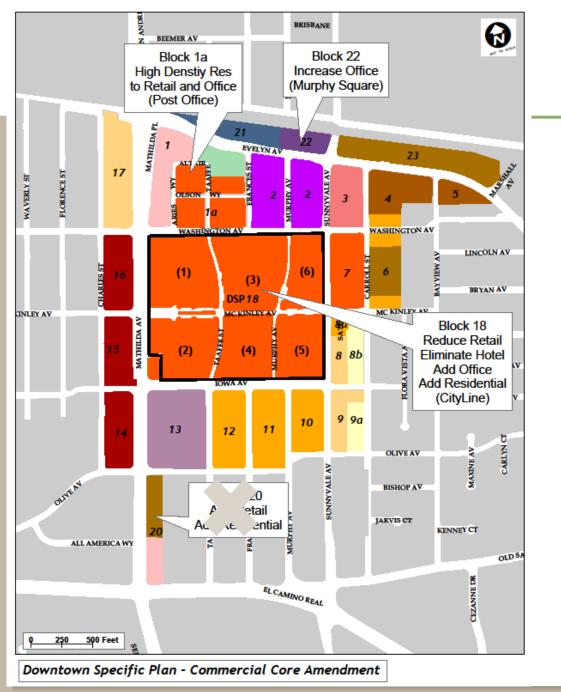

### **DSP** Amendments

- Commercial Core
  - 18 CityLine
  - 1a Altair / Taaffe
  - 22 Murphy Square
- Block 20
  - Silicon Sage
  - Rest of block

### City Council Direction: General Plan Initiations

- Altair / Taaffe (GPI 5-3-16)
  - Office and Residential
- Murphy Square (GPI 8-15-17)
  Additional Office
- CityLine (GPI 8-15-17)
  - Office along Mathilda Avenue
  - Office and Residential
  - Residential and Retail and/or a Hotel

#### RESIDENTIAL

- CityLine: +500
- Altair: -20 (existing) or -43 (DSP max.)
- Council: +250
- 793 total units—all on new CityLine

#### **COMMERCIAL/OFFICE/HOTEL**

- Reduced Retail (-674,000 s.f.)
- More Office and flex space (+793,000)
- With and without Hotel (-200 rms)
- Mixed-use on Altair