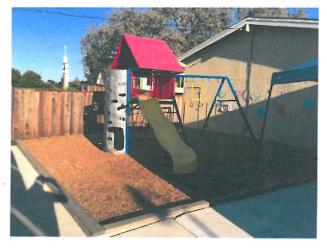

a, b & c are fenced areas and all inside of the gate

d. Covered corridor with dimension of 24 ft X 85 ft = 2,000 square feet. Paved concrete with benches to be used for outdoor seating & hangout

e. The concrete underneath tree with dimension of 27 ft X 54 ft = 1,500 square feet. It is used for sitting, hangout and free play

f. The concrete area in front of sanctuary with dimension of 26 ft X 69 ft = 1,800 square feet. It is used for free play and hangout

g. The lawn area with dimension of 50 ft X 50 ft = 2,500 square feet. It is used for ball games and free play