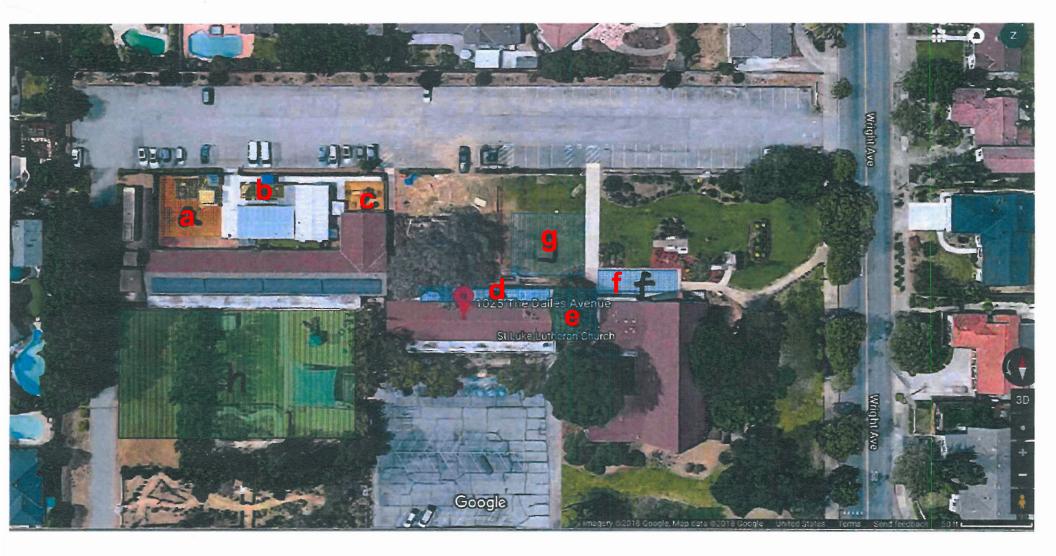

## ATTACHMENT 8 Page 2 of 6

a. The dimension is 40 ft X 50 ft = 2,000 square feet.

c. The dimension is 23 ft X 25 ft = 575 square feet

b. The dimension is 12 ft X 25 ft = 300 square feet, and it is used for sitting and hangout

a, b & c are fenced areas and all inside of the gate

d. Covered corridor with dimension of 24 ft X 85 ft = 2,000 square feet. Paved concrete with benches to be used for outdoor seating & hangout

e. The concrete underneath tree with dimension of 27 ft X 54 ft = 1,500 square feet. It is used for sitting, hangout and free play