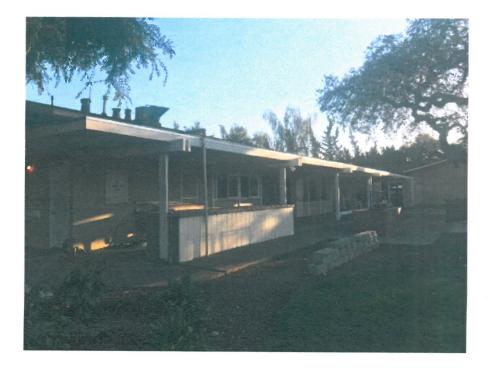

a, b & c are fenced areas and all inside of the gate

d. Covered corridor with dimension of 24 ft X 85 ft = 2,000 square feet. Paved concrete with benches to be used for outdoor seating & hangout

e. The concrete underneath tree with dimension of 27 ft X 54 ft = 1,500 square feet. It is used for sitting, hangout and free play

f. The concrete area in front of sanctuary with dimension of 26 ft X 69 ft = 1,800 square feet. It is used for free play and hangout

g. The lawn area with dimension of 50 ft X 50 ft = 2,500 square feet. It is used for ball games and free play