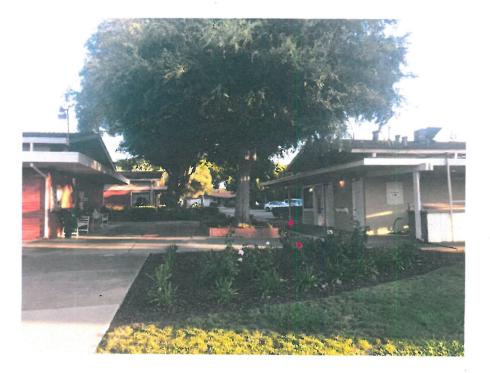

a, b & c are fenced areas and all inside of the gate

d. Covered corridor with dimension of 24 ft X 85 ft = 2,000 square feet. Paved concrete with benches to be used for outdoor seating & hangout

e. The concrete underneath tree with dimension of 27 ft X 54 ft = 1,500 square feet. It is used for sitting, hangout and free play

f. The concrete area in front of sanctuary with dimension of 26 ft X 69 ft = 1,800 square feet. It is used for free play and hangout

g. The lawn area with dimension of 50 ft X 50 ft = 2,500 square feet. It is used for ball games and free play