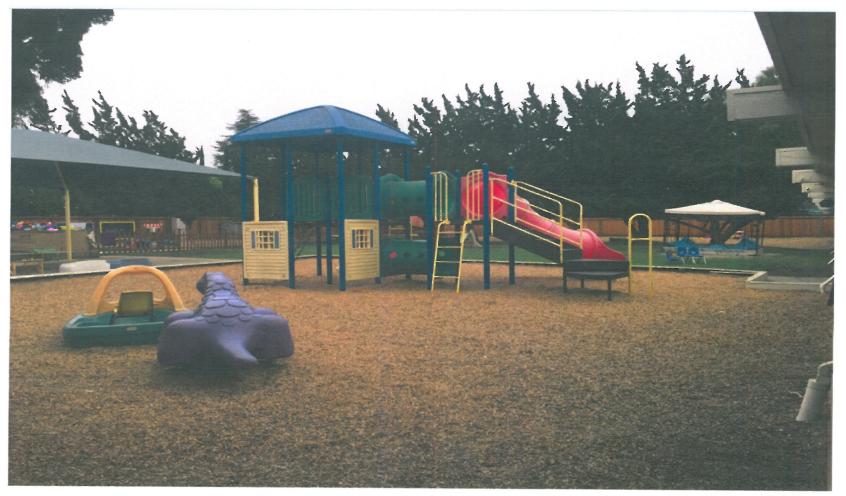

The play ground for Amazing Creations Pre-school with dimension of 175 ft  $\,$  X 120 ft = 21,000 square feet

1. Proposed outdoor play fenced areas which are highlighted in Orange color:

- a. The dimension is 40 ft X 50 ft = 2,000 square feet
- b. The dimension is 12 ft X 25 ft = 300 square feet
- c. The dimension is 23 ft X 25 ft = 575 square feet

2. Proposed outdoor play areas which are highlighted in Blue color:

- d. The dimension is 24 ft X 85 ft = 2,000 square feet
- e. The dimension is 27 ft X 54 ft = 1,500 square feet
- f. The dimension is 26 ft X 69 ft = 1,800 square feet
- g. The dimension is 50 ft X 50 ft = 2,500 square feet
- 3. Existing outdoor play areas for Amazing Creations Pre-School which is highlighted in Green color:
  - h. The dimension is 175 ft X 120 ft = 21,000 square feet