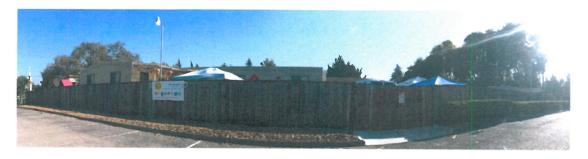

## ATTACHMENT 8 Page 2 of 6

a. The dimension is 40 ft X 50 ft = 2,000 square feet.

c. The dimension is 23 ft X 25 ft = 575 square feet

b. The dimension is 12 ft X 25 ft = 300 square feet, and it is used for sitting and hangout

a, b & c are fenced areas and all inside of the gate

d. Covered corridor with dimension of 24 ft X 85 ft = 2,000 square feet. Paved concrete with benches to be used for outdoor seating & hangout

e. The concrete underneath tree with dimension of 27 ft X 54 ft = 1,500 square feet. It is used for sitting, hangout and free play

f. The concrete area in front of sanctuary with dimension of 26 ft X 69 ft = 1,800 square feet. It is used for free play and hangout

g. The lawn area with dimension of 50 ft X 50 ft = 2,500 square feet. It is used for ball games and free play

The play ground for Amazing Creations Pre-school with dimension of 175 ft  $\,$  X 120 ft = 21,000 square feet

1. Proposed outdoor play fenced areas which are highlighted in Orange color:

- a. The dimension is 40 ft X 50 ft = 2,000 square feet
- b. The dimension is 12 ft X 25 ft = 300 square feet
- c. The dimension is 23 ft X 25 ft = 575 square feet

2. Proposed outdoor play areas which are highlighted in Blue color:

- d. The dimension is 24 ft X 85 ft = 2,000 square feet
- e. The dimension is 27 ft X 54 ft = 1,500 square feet
- f. The dimension is 26 ft X 69 ft = 1,800 square feet
- g. The dimension is 50 ft X 50 ft = 2,500 square feet
- 3. Existing outdoor play areas for Amazing Creations Pre-School which is highlighted in Green color:
  - h. The dimension is 175 ft X 120 ft = 21,000 square feet