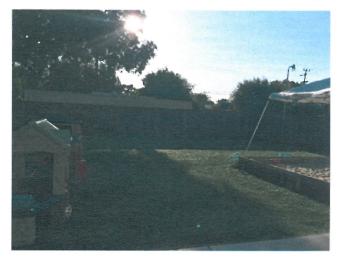

## ATTACHMENT 8 Page 2 of 6

a. The dimension is 40 ft X 50 ft = 2,000 square feet.

c. The dimension is 23 ft X 25 ft = 575 square feet

b. The dimension is 12 ft X 25 ft = 300 square feet, and it is used for sitting and hangout

a, b & c are fenced areas and all inside of the gate

d. Covered corridor with dimension of 24 ft X 85 ft = 2,000 square feet. Paved concrete with benches to be used for outdoor seating & hangout

e. The concrete underneath tree with dimension of 27 ft X 54 ft = 1,500 square feet. It is used for sitting, hangout and free play