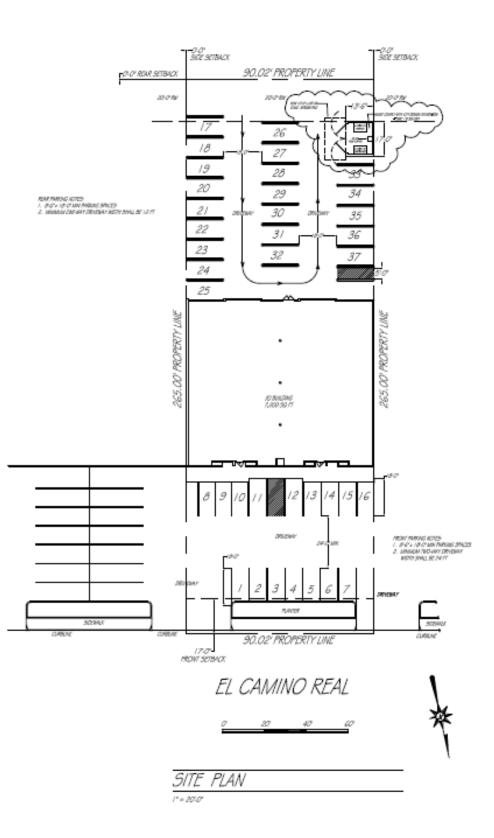

## Parking Management Plan

946 Billiards 946 El Camino Real Sunnyvale, CA 94047

Proposed Use: 7,200 square foot billiard hall consisting of 26 regulation pool tables and 1 regulation Snooker.

**Parking Summary:** On-site parking consist of 37 parking spaces. Parking study conducted by Hexagon Transportation Consultants determined a peak parking demand of 34 parking spaces.

## **Parking Management Plan:**

- 1. Require employees to park in the rear parking lot area near the southeast corner and allow the remaining parking spaces closest to the building for customers.
- 2. Provide valet parking from 9:00PM-1:00AM on Friday and Saturday nights.
- 3. Designate staff employee to monitor and log parking lot inspection every 30 minutes.
- 4. Respond to complaints in a timely fashion and work with neighbors on amenable solutions.