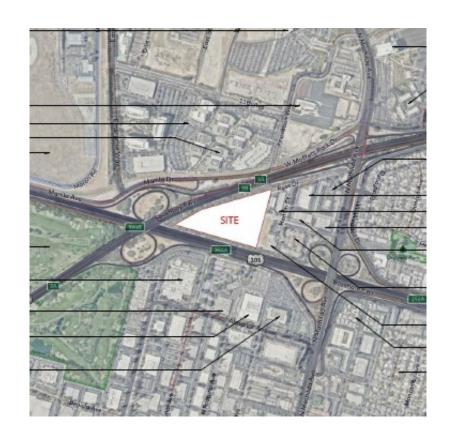

# 888 Ross Drive Peery Park Plan Review Permit

Margaret Netto, Project Planner Planning Commission Study Session May 28, 2019

### Project Rendering Street View



## Vicinity Map



# Project Site Plan



#### Rendering - Aerial View from Ross Drive



#### Rendering - Aerial View from 101



# Project Rendering View of "Forum"



#### **Project Renderings**



VIEW OF BUILDING A FROM GARAGE (SOUTH)



VIEW OF BUILDING A FROM GARAGE (NORTH)



VIEW OF BUILDING B FROM NORTHWEST



VIEW OF FORUM FORM SOUTHWEST

#### Parking Garage Project Renderings



VIEW OF PARKING GARAGE FROM DROP-OFF



VIEW OF PARKING GARAGE FROM ROSS DRIVE







MEW OF GARAGE LOOKING SOUTH