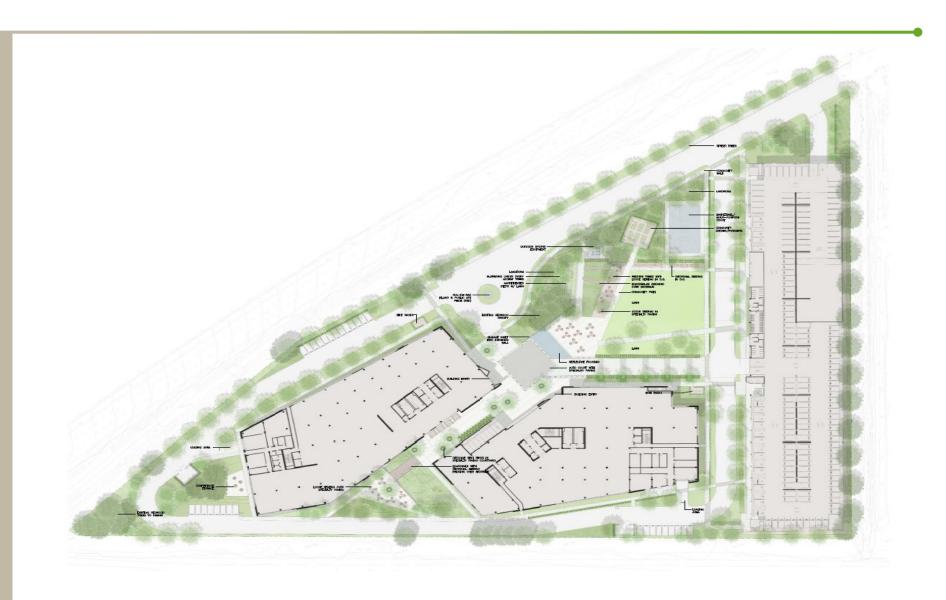

# 888 Ross Drive Peery Park Plan Review Permit

Margaret Netto, Project Planner Planning Commission Study Session May 28, 2019

### Project Rendering Street View



## Vicinity Map



# Project Site Plan



#### Rendering - Aerial View from Ross Drive



#### Rendering - Aerial View from 101



# Project Rendering View of "Forum"



#### **Project Renderings**



VIEW OF BUILDING A FROM GARAGE (SOUTH)



VIEW OF BUILDING A FROM GARAGE (NORTH)



VIEW OF BUILDING B FROM NORTHWEST



VIEW OF FORUM FORM SOUTHWEST

#### Parking Garage Project Renderings



VIEW OF PARKING GARAGE FROM DROP-OFF



VIEW OF PARKING GARAGE FROM ROSS DRIVE







MEW OF GARAGE LOOKING SOUTH