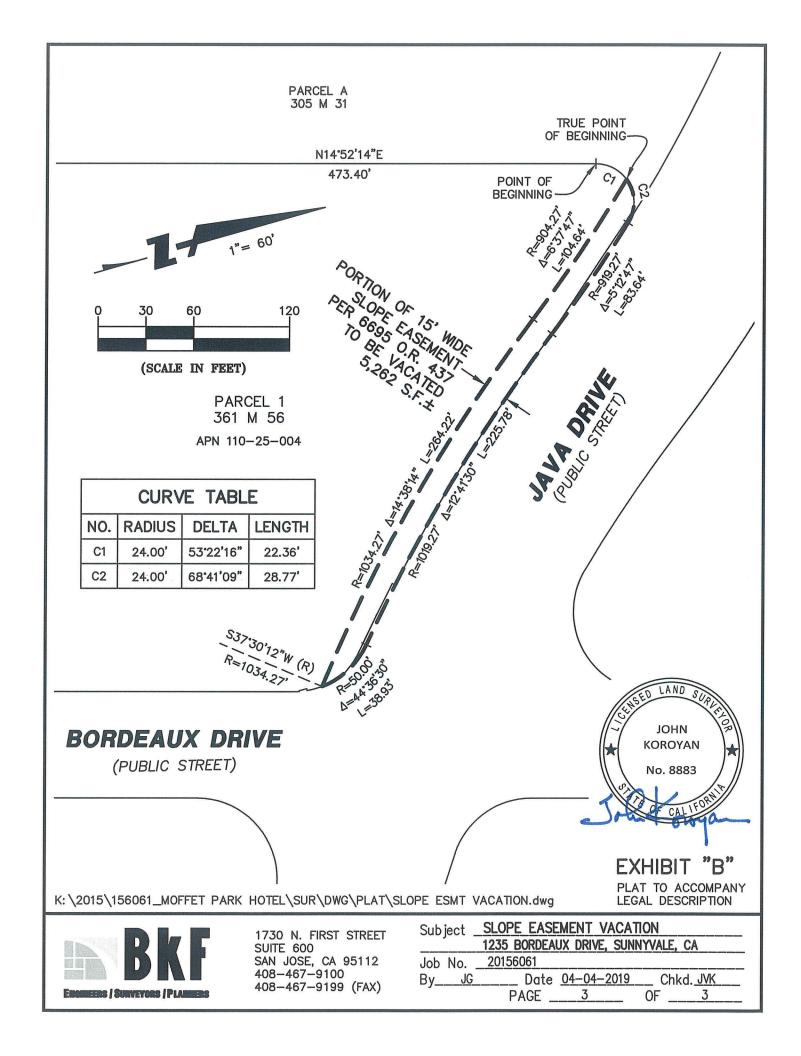

#### **EXHIBIT A**

April 4, 2019 BKF No. 20156061 Page 1 of 3

# **EXHIBIT "A"**Legal Description

### **SLOPE EASEMENT VACATION**

Parcel 1, 361 M 56 (1235 Bordeaux Drive)

Real property in the City of Sunnyvale, County of Santa Clara, State of California, described as follows:

Being a portion of that certain 15 foot wide "Slope Easement", as described in that certain Easement Deed, conveyed to the City of Sunnyvale, recorded October 9, 1964 in Book 6695 at Page 437, Official Records of Santa Clara County, more particularly described as follows:

Beginning at the northerly terminus of the northwesterly line of Parcel 1, as said line is shown as "N 14°52'14" E 473.40" on that certain Parcel Map, filed for record on September 24, 1975 in Book 361 of Maps at Page 56, Records of Santa Clara County, said point being also the beginning of a tangent curve to the right, having a Radius of 24.00 feet;

Thence leaving said point and continuing along said northwesterly line of said Parcel 1, northeasterly along said curve, through a central Angle of 53°22'16", with an arc Length of 22.36 feet to the **TRUE POINT OF BEGINNING** of this description;

Thence leaving said point and continuing along said northwesterly line of said Parcel 1, easterly along said curve, through a central Angle of 68°41'09", with an arc Length of 28.77 feet to a point on the southwesterly line of Java Drive, as said line is shown on said Parcel Map, said point being also the beginning of a compound curve, concave to the Southwest, having a Radius of 919.27 feet;

Thence along said southwesterly line of Java Drive, as shown on said Parcel Map, the following courses and distances:

- Southeasterly along said curve, through a central Angle of 05°12'47", with an arc Length of 83.64 feet to the beginning of a reverse curve, concave to the Northeast, having a Radius of 1,019.27 feet;
- Southeasterly along said curve, through a central Angle of 12°41'30", with an arc Length of 225.78 feet to the beginning of a reverse curve, concave to the Southwest, having a Radius of 50.00 feet;
- Southeasterly along said curve, through a central Angle of 44°36'30", with an arc Length of 38.93 feet to the beginning of a non-tangent curve, concave to the Northeast, having a Radius of 1,034.27 feet, with a radial line that bears South 37°30'12" West;

Thence leaving said southwesterly line of Java Drive, the following courses and distances:

- Northwesterly along said curve, through a central Angle of 14°38'14", with an arc Length of 264.22 feet to the beginning of a reverse curve, concave to the Southwest, having a Radius of 904.27 feet;
- Northwesterly along said curve, through a central Angle of 06°37'47", with an arc Length of 104.64 feet to the **TRUE POINT OF BEGINNING** of this description;

Containing an area of 5,262 square feet, more or less.

Said "Slope Easement" being vacated is shown on Plat attached hereto and made a part hereof as EXHIBIT "B".

This legal description was prepared by me, or under my direction, in conformance with the requirements of the Professional Land Surveyors Act.