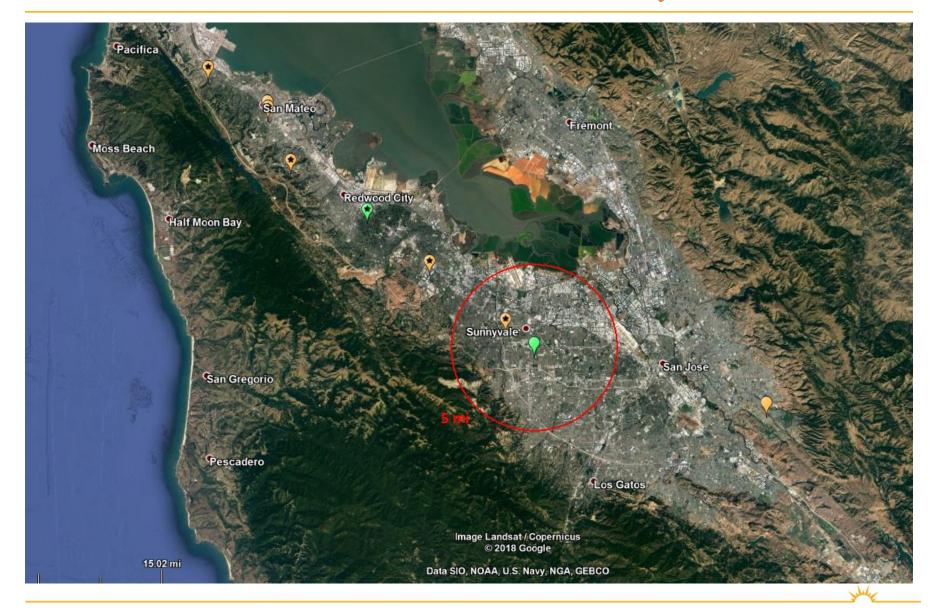

roduct, offering resident-centered services for seniors
- High-quality, purpose-built communities located in top metropolitan markets
- Leading brand, reputation, and senior living expertise

#### 326 Sunrise Communities









#### Our Services

- Assisted Living
- Memory Care
- Independent Living
- Skilled Nursing
- Short-term/Respite Stays





# SUNRISE SENIOR LIVING

"Highest in Customer Satisfaction among Senior Living Communities" by J.D. Power

Sunrise scored highest in 5 categories:

- Caregiver/staff
- Services/activities
- Resident setup/orientation
- Rooms/building/grounds
- Food/beverage

The J.D. Power study indicates the one factor most important to customers is caregiver/staff, and Sunrise ranked highest among its peers.

## Sunrise Communities in San Francisco Bay Area



















## Neighborhood Map



## Site Plan on Satellite Map



#### Site Plan









# Renderings





# Renderings





#### **Exterior Finishes**





① EXTERIOR STUCCO FINISH 1 OMEGA 30/30 SAND COLOR TO MATCH COLORTEK 15 BIRCH WHITE



2 EXTERIOR STUCCO FINISH 2 OMEGA 30/30 SAND COLORTEK 412 BISON BEIGE



3 AWNING / ROOFING METAL STANDING SEAM
PPG COATING
RIVER ROUGE RED



WINDOW TRIM/CORNICE SHERWIN WILIAMS SW6525 RARIFIED AIR



**3 TRELLIS/WROUGHT STEEL** SHERWIN WILLIAMS SW7040 SMOKEHOUSE



**6** STONE VENEER 1 CORONADO STONE COUNTRY RUBBLE TEXAS CREAM



O CONCRETE TILE ROOF EAGLE ROOFING BEL AIR - SUNRISE BLEND