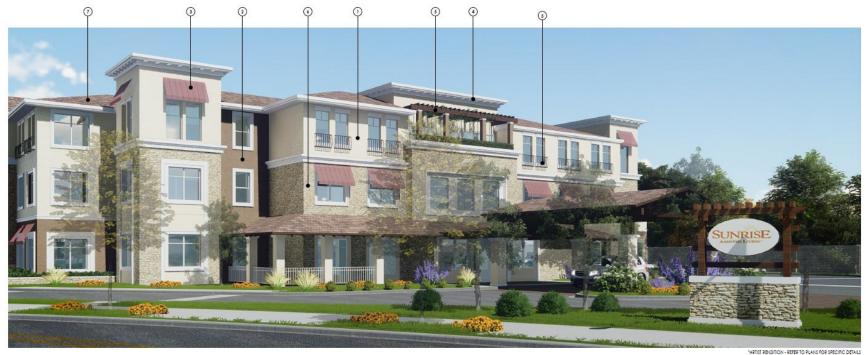

#### **Exterior Finishes**

① EXTERIOR STUCCO FINISH 1 OMEGA 30/30 SAND COLOR TO MATCH COLORTEK 15 BIRCH WHITE

2 EXTERIOR STUCCO FINISH 2 OMEGA 30/30 SAND COLORTEK 412 BISON BEIGE

3 AWNING / ROOFING METAL STANDING SEAM
PPG COATING
RIVER ROUGE RED

WINDOW TRIM/CORNICE SHERWIN WILIAMS SW6525 RARIFIED AIR

**3 TRELLIS/WROUGHT STEEL** SHERWIN WILLIAMS SW7040 SMOKEHOUSE

**6** STONE VENEER 1 CORONADO STONE COUNTRY RUBBLE TEXAS CREAM

O CONCRETE TILE ROOF EAGLE ROOFING BEL AIR - SUNRISE BLEND