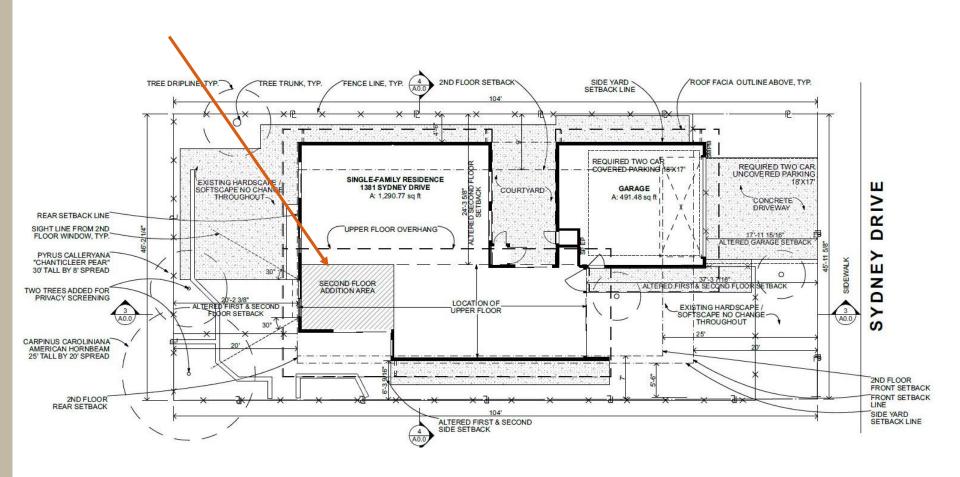

# 1381 Sydney Drive 2019-7133

Project Planner: Shila Behzadiaria Planning Commission July 8, 2019

### **Project Site**



## **Zoning**



### **Proposed Project**



### **Elevations**

#### **Existing**



Proposed

PRANTED WOOD FASCIA, TYP.

PRANTED BEAM, TYP.

PRANTED B

**Front Elevation** 





**Rear Elevation** 

### **Bahl Patio Homes on Sydney Drive**

1397 Sydney Drive

**Across the Street** 





### **Flat Roof over Garage**

Flat Roof Over Garage

**Proposed Design** 





### Recommendation

#### Staff Recommendation

Alternative 1: Approve the Special Development Permit subject to recommended conditions of approval in Attachment 4, including a requirement to maintain the existing flat roof design over the garage.