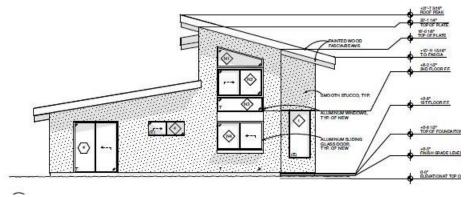

### **Elevations**

#### **Existing**

Proposed

PRANTED WOOD FASCIA, TYP.

PRANTED BEAM, TYP.

PRANTED B

**Front Elevation** 

**Rear Elevation** 