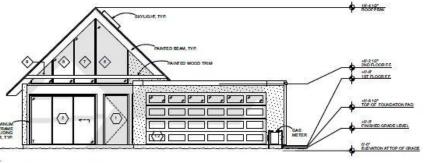

### **Elevations**

#### **Existing**

Proposed

PRANTED WOOD FASCIA, TYP.

PRANTED BEAM, TYP.

PRANTED B

**Front Elevation** 

**Rear Elevation** 