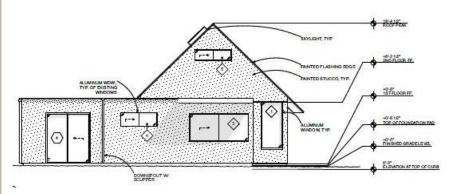

### **Elevations**

#### **Existing**

Proposed

PRANTED WOOD FASCIA, TYP.

PRANTED BEAM, TYP.

PRANTED B

**Front Elevation** 

**Rear Elevation** 