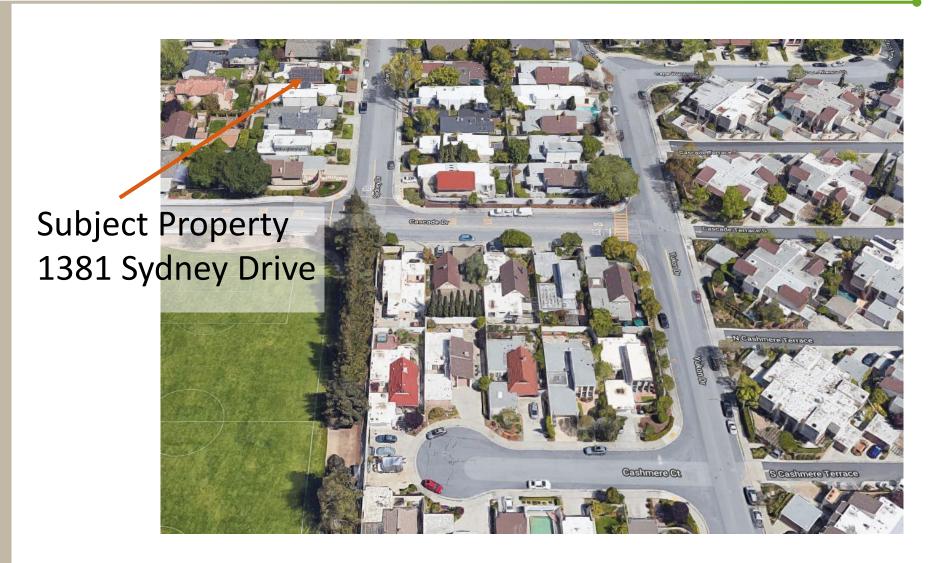

# 1381 Sydney Drive 2019-7133

Project Planner: Shila Behzadiaria Planning Commission July 8, 2019

### **Project Site**



## **Zoning**



### **Proposed Project**



### **Elevations**

#### **Existing**



Proposed

PRANTED WOOD FASCIA, TYP.

PRANTED BEAM, TYP.

PRANTED B

**Front Elevation** 





**Rear Elevation** 

### **Bahl Patio Homes on Sydney Drive**

1397 Sydney Drive

**Across the Street** 





### **Flat Roof over Garage**

Flat Roof Over Garage

**Proposed Design** 





### Recommendation

#### Staff Recommendation

Alternative 1: Approve the Special Development Permit subject to recommended conditions of approval in Attachment 4, including a requirement to maintain the existing flat roof design over the garage.