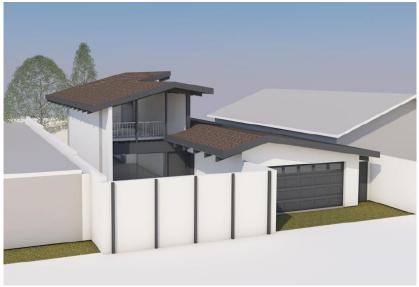

### **Elevations**

#### **Existing**

Proposed

PRANTED WOOD FASCIA, TYP.

PRANTED BEAM, TYP.

PRANTED B

**Front Elevation** 

**Rear Elevation** 

### **Flat Roof over Garage**

Flat Roof Over Garage

**Proposed Design** 