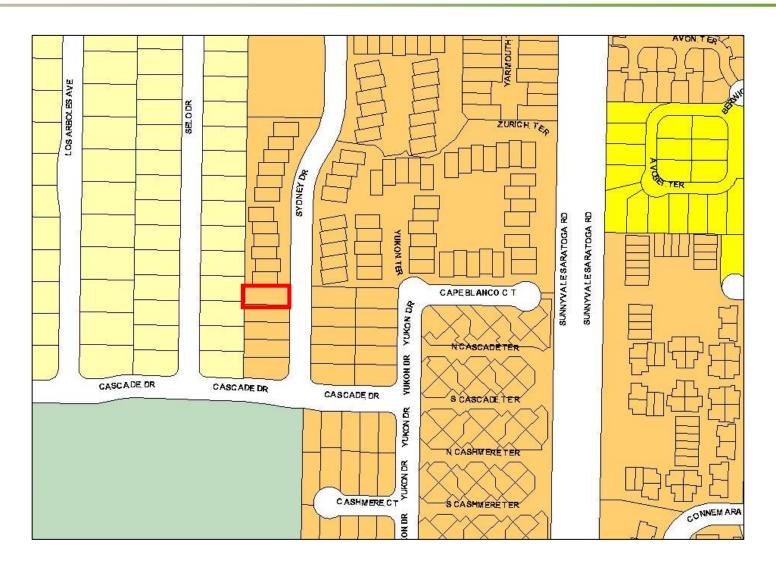

# 1381 Sydney Drive 2019-7133

Project Planner: Shila Behzadiaria Planning Commission July 8, 2019

### **Project Site**



## **Zoning**



### **Proposed Project**



### **Elevations**

#### **Existing**



Proposed

PRANTED WOOD FASCIA, TYP.

PRANTED BEAM, TYP.

PRANTED B

**Front Elevation** 





**Rear Elevation** 

### **Bahl Patio Homes on Sydney Drive**

1397 Sydney Drive

**Across the Street** 





### **Flat Roof over Garage**

Flat Roof Over Garage

**Proposed Design** 





### Recommendation

#### Staff Recommendation

Alternative 1: Approve the Special Development Permit subject to recommended conditions of approval in Attachment 4, including a requirement to maintain the existing flat roof design over the garage.