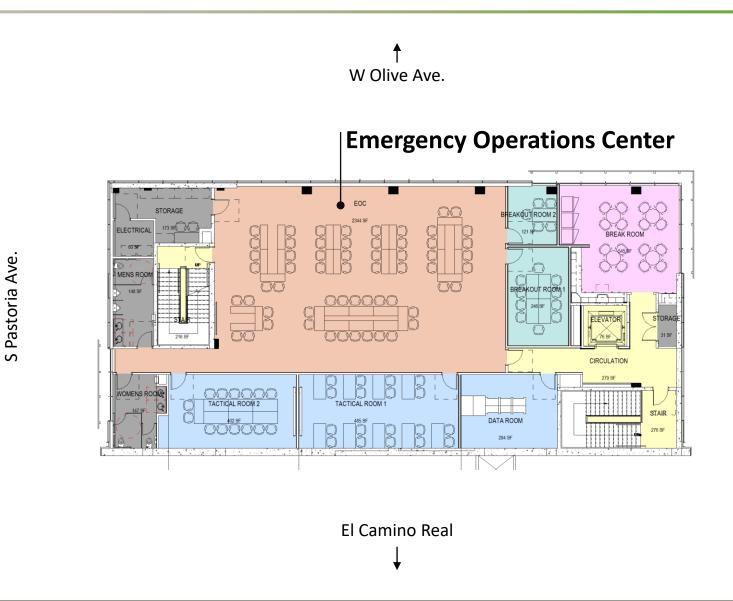

2 Plan



# **City Hall Exterior Elevations**



West Elevation

Note: Design to be updated after 7/25 design review

## **City Hall Exterior Elevations**





#### **East Elevation**

Note: Design to be updated after 7/25 design review

```
Item #1 – Project Overview
```

```
Item #2 – Civic Center Campus Site
```

Item #3 – City Hall



#### **Item #4 – Emergency Operations Center (EOC)**

Item #5 – Schedule



## Site Overview



Sustainable Design Highlights

#### LEED Gold Equivalent – V4 w/ V4.1 selective credits

- Efficient mechanical systems design
- Energy Metering

- Low Emitting Materials
- Air Quality Management
- Seeking all innovation points





City of Sunnyvale – Civic Center Phase I Planning Commission Meeting – July 2019





# EOC Level 1 Plan



## EOC Level 2 Plan



#### **EOC Exterior Elevations**



#### North Elevation



#### West Elevation

City of Sunnyvale – Civic Center Phase I Planning Commission Meeting – July 2019

#### **EOC Exterior Elevations**



#### South Elevation



#### **East Elevation**

City of Sunnyvale – Civic Center Phase I Planning Commission Meeting – July 2019

```
Item #1 – Project Overview
```

- Item #2 Civic Center Campus Site
- Item #3 City Hall
- Item #4 Emergency Operations Center (EOC)

Item #5 – Schedule





## Questions & Comments