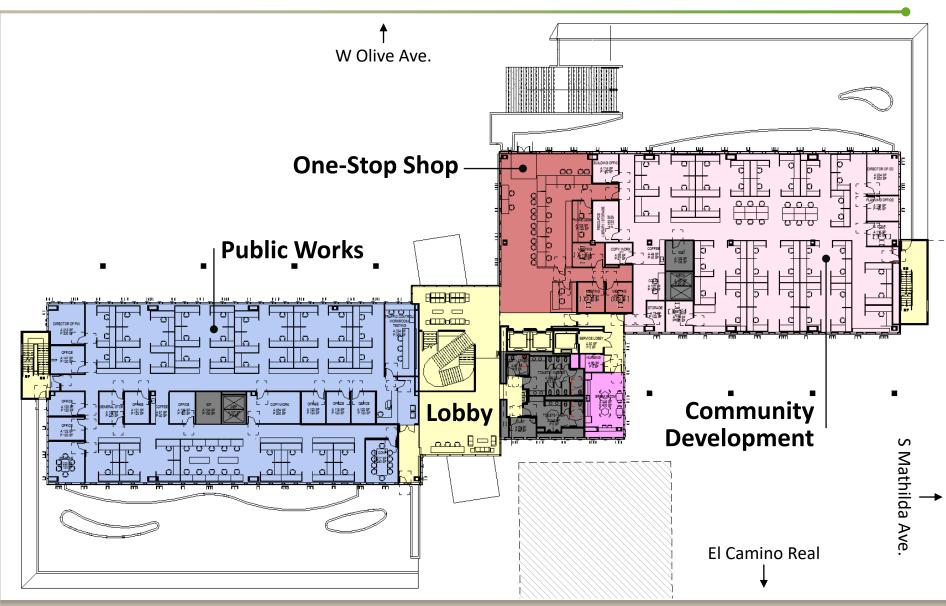

Radiation with PV



Cumulative Solar Radiation with PV

#### Legend

**Red** = Areas with most Solar Radiation

Yellow = Areas with much Solar Radiation

Light Blue = Areas with minimal Solar Radiation

Dark Blue = Areas with least amount of Solar Radiation

# **Benefits of Natural Materials**

- Warmth of wood on the interior
- Carbon Sequestering
- Renewable



# Sustainability

#### **LEED Platinum**

- Seeking all 10 points in Sustainable Sites
- Seeking all 18 points in Optimized Energy Performance
- All Electric

#### Net Zero

- Solar Panel Array
- Equipment Reduction/Modification Commitments
- Advanced energy metering & enhanced systems







City of Sunnyvale – Civic Center Phase I Planning Commission Meeting – July 2019



# City Hall Level 1 Plan



# City Hall Level 2 Plan



# **City Hall Exterior Elevations**



West Elevation

Note: Design to be updated after 7/25 design review

## **City Hall Exterior Elevations**





#### **East Elevation**

Note: Design to be updated after 7/25 design review

```
Item #1 – Project Overview
```

```
Item #2 – Civic Center Campus Site
```

Item #3 – City Hall



#### **Item #4 – Emergency Operations Center (EOC)**

Item #5 – Schedule



## Site Overview



Sustainable Design Highlights

#### LEED Gold Equivalent – V4 w/ V4.1 selective credits

- Efficient mechanical systems design
- Energy Metering

- Low Emitting Materials
- Air Quality Management
- Seeking all innovation points





City of Sunnyvale – Civic Center Phase I Planning Commission Meeting – July 2019





# EOC Level 1 Plan



## EOC Level 2 Plan



#### **