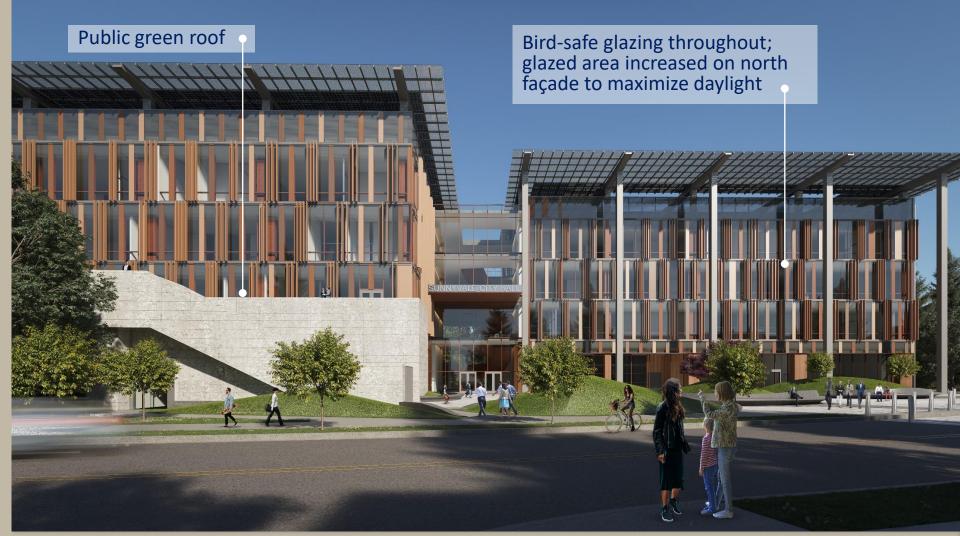

# **City Hall Exterior Elevations**

West Elevation

Note: Design to be updated after 7/25 design review

## **City Hall Exterior Elevations**

#### **East Elevation**

Note: Design to be updated after 7/25 design review

```
Item #1 – Project Overview
```

```
Item #2 – Civic Center Campus Site
```

Item #3 – City Hall