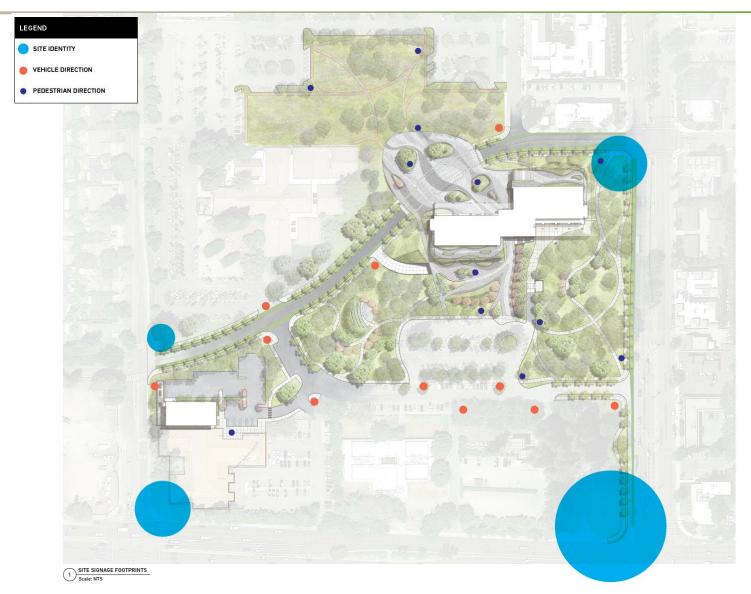

e
- Item #3 City Hall
- Item #4 Emergency Operations Center (EOC)
- Item #5 Schedule



#### **Project Overview**



#### **Accommodating Phase I**





#### Item #1 – Project Overview



#### **Item #2 – Civic Center Campus Site**

- Item #3 City Hall
- Item #4 Emergency Operations Center (EOC)
- Item #5 Schedule



## Site Overview



# Site

- Protect & transplant trees wherever possible
- Utilize restorative, drought-tolerant plantings
- On-site rainwater management



#### **Tree Strategies**





# **Restorative Drought-Tolerant Plantings**



## **On-Site Rainwater Management**



## **On-Site Rainwater Management**



Stormwater Treatment Area

## Plaza & Landscape Design



City of Sunnyvale – Civic Center Phase I Planning Commission Meeting – July 2019

## Design - Site Signage



#### Design - Site Signage



# SUNNYVALE CIVIC CENTER

City of Sunnyvale - Civic Center Phase I Planning Commission Meeting - July 2019

```
Item #1 – Project Overview
```

```
Item #2 – Civic Center Campus Site
```

#### Item #3 – City Hall

Item #4 – Emergency Operations Center (EOC) Item #5 – Schedule



## **Design Approach**

# The Treehouse

Honor the Past + Look to the Future



# Shaping the Building for Two Front Doors



# **Performance-Driven Design**

#### South Facade



Cumulative Solar Radiation without PV Cumulative Solar Radiation without PV

#### North Facade





Cumulative Solar Radiation with PV



Cumulative Solar Radiation with PV

#### Legend

**Red** = Areas with most Solar Radiation

Yellow = Areas with much Solar Radiation

Light Blue = Areas with minimal Sola