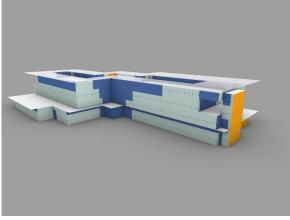

#### North Facade

Cumulative Solar Radiation with PV

Cumulative Solar Radiation with PV

#### Legend

**Red** = Areas with most Solar Radiation

Yellow = Areas with much Solar Radiation

Light Blue = Areas with minimal Solar Radiation

Dark Blue = Areas with least amount of Solar Radiation