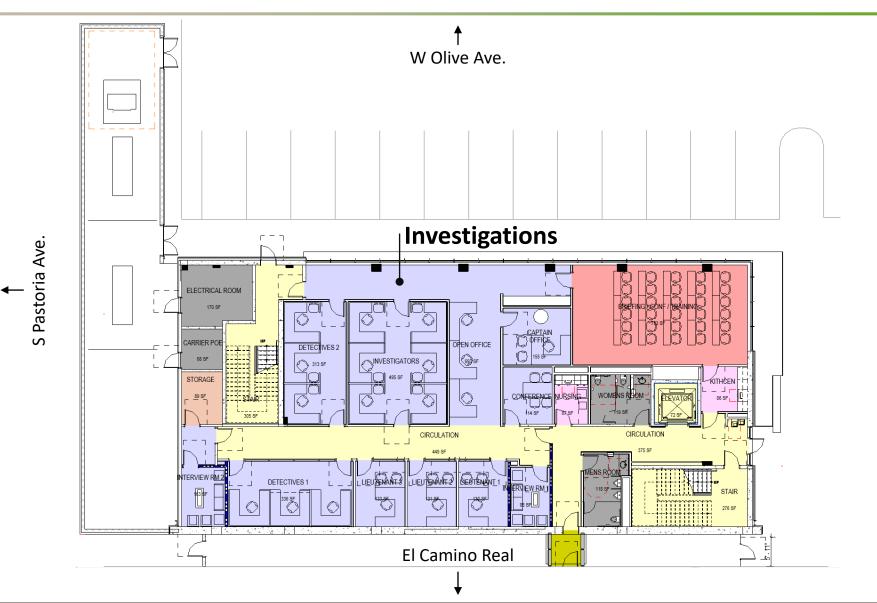

an



# City Hall Level 2 Plan



# **City Hall Exterior Elevations**



West Elevation

Note: Design to be updated after 7/25 design review

## **City Hall Exterior Elevations**





#### **East Elevation**

Note: Design to be updated after 7/25 design review

```
Item #1 – Project Overview
```

```
Item #2 – Civic Center Campus Site
```

Item #3 – City Hall



#### **Item #4 – Emergency Operations Center (EOC)**

Item #5 – Schedule



## Site Overview



Sustainable Design Highlights

#### LEED Gold Equivalent – V4 w/ V4.1 selective credits

- Efficient mechanical systems design
- Energy Metering

- Low Emitting Materials
- Air Quality Management
- Seeking all innovation points





City of Sunnyvale – Civic Center Phase I Planning Commission Meeting – July 2019





# EOC Level 1 Plan



## EOC Level 2 Plan



#### **EOC Exterior Elevations**



#### North Elevation



#### West Elevation

City of Sunnyvale – Civic Center Phase I Planning Commission Meeting – July 2019

#### **EOC Exterior Elevations**



#### South Elevation



#### **East Elevation**

City of Sunnyvale – Civic Center Phase I Planning Commission Meeting – July 2019

```
Item #1 – Project Overview
```

- Item #2 Civic Center Campus Site
- Item #3 City Hall
- Item #4 Emergency Operations Center (EOC)

Item #5 – Schedule





## Questions & Comments