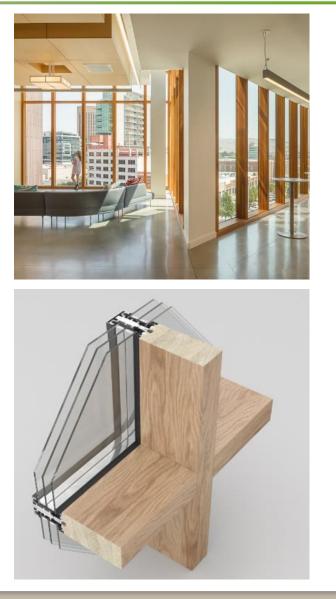

# **Benefits of Natural Materials**

- Warmth of wood on the interior
- Carbon Sequestering
- Renewable