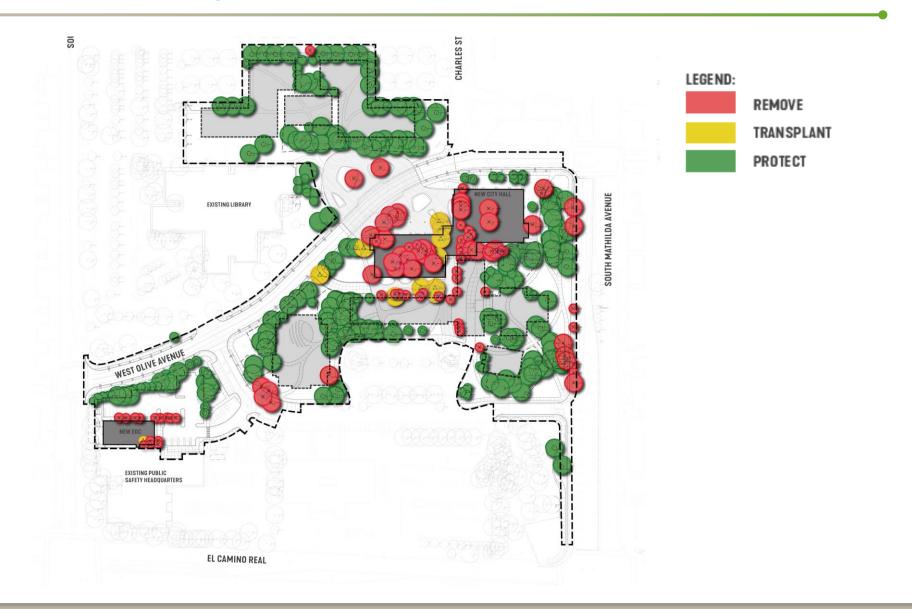

# Site

- Protect & transplant trees wherever possible
- Utilize restorative, drought-tolerant plantings
- On-site rainwater management

#### **Tree Strategies**