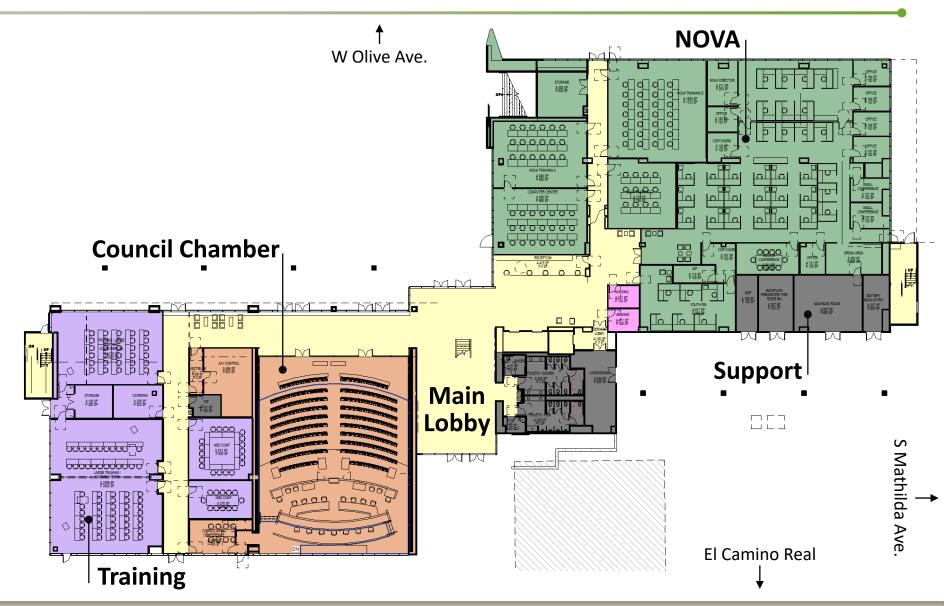

Facade





Cumulative Solar Radiation with PV



Cumulative Solar Radiation with PV

#### Legend

**Red** = Areas with most Solar Radiation

Yellow = Areas with much Solar Radiation

Light Blue = Areas with minimal Solar Radiation

Dark Blue = Areas with least amount of Solar Radiation

# **Benefits of Natural Materials**

- Warmth of wood on the interior
- Carbon Sequestering
- Renewable



# Sustainability

#### **LEED Platinum**

- Seeking all 10 points in Sustainable Sites
- Seeking all 18 points in Optimized Energy Performance
- All Electric

#### Net Zero

- Solar Panel Array
- Equipment Reduction/Modification Commitments
- Advanced energy metering & enhanced systems







City of Sunnyvale – Civic Center Phase I Planning Commission Meeting – July 2019



# City Hall Level 1 Plan



# City Hall Level 2 Plan



# **City Hall Exterior Elevations**



West Elevation

Note: Design to be updated after 7/25 design review

## **City Hall Exterior Elevations**





#### **East Elevation**

Note: Design to be updated after 7/25 design review

```
Item #1 – Project Overview
```

```
Item #2 – Civic Center Campus Site
```

Item #3 – City Hall



#### **Item #4 – Emergency Operations Center (EOC)**

Item #5 – Schedule



## Site Overview



Sustainable Design Highlights

#### LEED Gold Equivalent – V4 w/ V4.1 selective credits

- Efficient mechanical systems design
- Energy Metering

- Low Emitting Materials
- Air Quality Management
- Seeking all innovation points





City of Sunnyvale – Civic Center Phase I Planning Commission Meeting – July 2019





# EOC Level 1 Plan



##