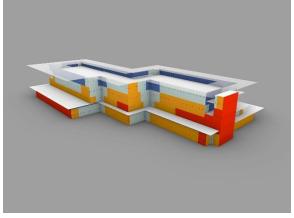

#### South Facade

Cumulative Solar Radiation without PV Cumulative Solar Radiation without PV

#### Legend

**Red** = Areas with most Solar Radiation

Yellow = Areas with much Solar Radiation

Light Blue = Areas with minimal Solar Radiation

Dark Blue = Areas with least amount of Solar Radiation