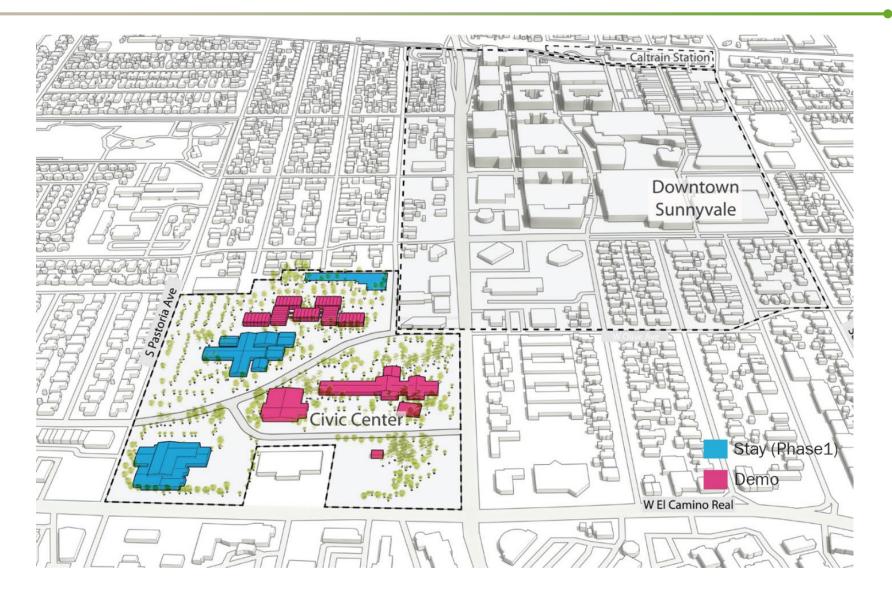

# City of Sunnyvale -Civic Center Phase I

#### Planning Commission Meeting – July 22, 2019

#### Agenda

#### **Item #1 – Project Overview**

- Item #2 Civic Center Campus Site
- Item #3 City Hall
- Item #4 Emergency Operations Center (EOC)
- Item #5 Schedule



#### **Project Overview**



#### **Accommodating Phase I**





#### Item #1 – Project Overview



#### **Item #2 – Civic Center Campus Site**

- Item #3 City Hall
- Item #4 Emergency Operations Center (EOC)
- Item #5 Schedule



## Site Overview



# Site

- Protect & transplant trees wherever possible
- Utilize restorative, drought-tolerant plantings
- On-site rainwater management



#### **Tree Strategies**





# **Restorative Drought-Tolerant Plantings**



## **On-Site Rainwater Management**



## **On-Site Rainwater Management**



Stormwater Treatment Area

## Plaza & Landscape Design



City of Sunnyvale – Civic Center Phase I Planning Commission Meeting – July 2019

## Design - Site Signage



#### Design - Site Signage



# SUNNYVALE CIVIC CENTER

City of Sunnyvale - Civic Center Phase I Planning Commission Meeting - July 2019

```
Item