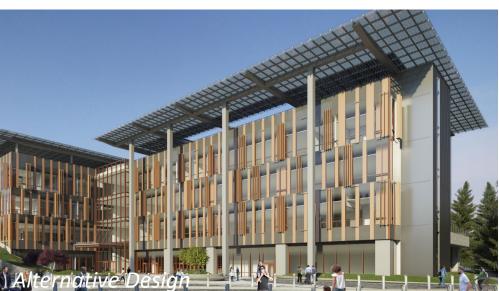

# City Hall Exterior Design

## **Highly Recommended**

### Alternative Proposal:

Reduce height of roof parapet to 4 feet

#### **Cost Savings:**

\$ 1,053,000

Key Plan

#### Alternative Design