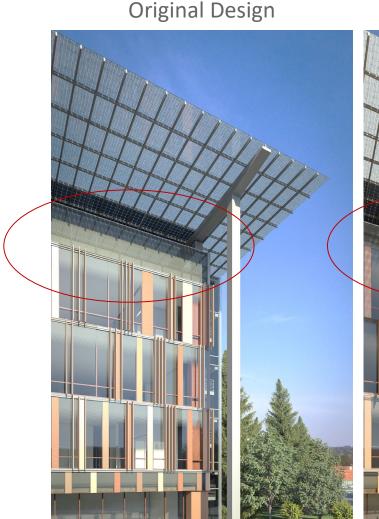

# City Hall Exterior Design

## **Highly Recommended**

### Alternative Proposal:

Reduce height of roof parapet to 4 feet