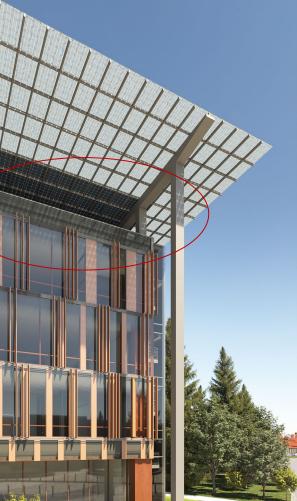

# City Hall Exterior Design

## **Highly Recommended**

### Alternative Proposal:

Reduce height of roof parapet to 4 feet

#### **Cost Savings:**

\$ 1,053,000



Key Plan



#### Alternative Design



## **Underground Parking Garage**

## **Highly Recommended**

### <u>Alternative Proposal:</u>

- Reduce 1<sup>st</sup> Floor area by 1,187 SF
- Reduces area of parking level to by 2,810 SF
- Reduces parking from 98 stalls to 89 stalls

#### **Cost Savings:**

\$ 1,725,000



Key Plan



## City Hall Exterior Design

## **Highly Recommended**

<u>Alternative</u> <u>Proposal:</u>

Reduce quantity of exterior fins by 50%

**Cost Savings:** 

\$ 1,500,000



Key Plan