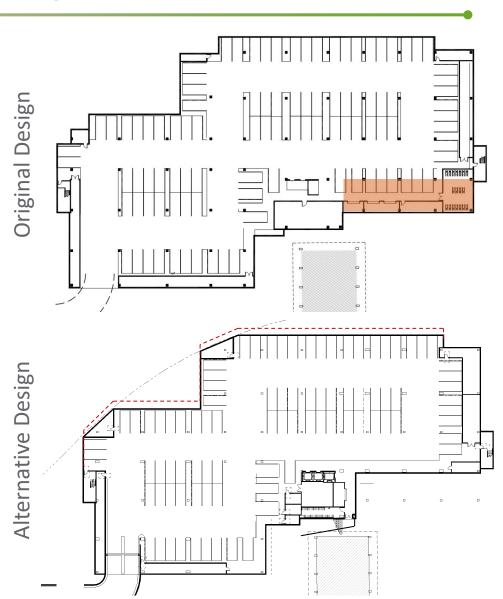

## **Underground Parking Garage**

## **Highly Recommended**

### <u>Alternative Proposal:</u>

- Reduce 1<sup>st</sup> Floor area by 1,187 SF
- Reduces area of parking level to by 2,810 SF
- Reduces parking from 98 stalls to 89 stalls

#### **Cost Savings:**

\$ 1,725,000

Key Plan