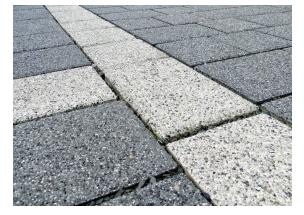

### City Hall Plaza Design

#### Alternative Design

#### Alternative Proposal:

Change from granite pavers to concrete pavers in plaza

#### **Cost Savings:**

\$ 1,053,000

Natural material with 100+ year lifespan. Will not fade or require sealant.

Man-made material with 25-30year lifespan. Potential for color fade, sealing optional.

Key Plan