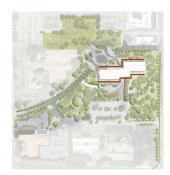

### City Hall Plaza Design

#### Available – Not Recommended

### Original Design

#### Alternative Design

#### Alternative Proposal:

Change from granite pavers to concrete pavers in plaza

#### **Cost Savings:**

\$ 1,053,000

Natural material with 100+ year lifespan. Will not fade or require sealant.

Man-made material with 25-30year lifespan. Potential for color fade, sealing optional.

Key Plan