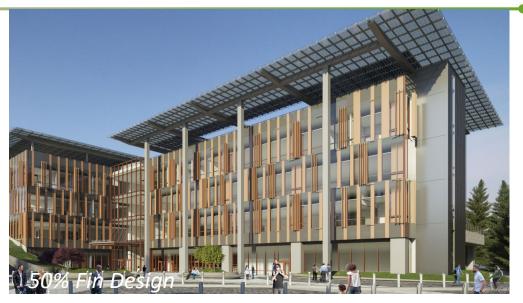

## City Hall Exterior Design

Available – Not Recommended

Alternative Proposal:

Eliminate all vertical fins

**Cost Savings:** 

\$ 1,688,000

Key Plan

### City Hall Exterior Design

#### Available - Not Recommended

# Alternative Proposal:

Change from wood mullions to aluminum mullions on the interior

\$ 2,083,000

**Cost Savings:** 

Key Plan