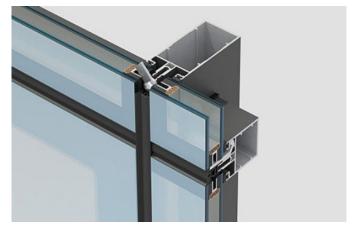

# Alternative Proposal:

Change from wood mullions to aluminum mullions on the interior

\$ 2,083,000

**Cost Savings:** 

Key Plan

#### Original Design