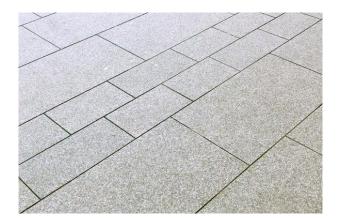

### City Hall Plaza Design

#### Available – Not Recommended

### Original Design

#### Alternative Proposal:

Change from granite pavers to concrete pavers in plaza

#### **Cost Savings:**

\$ 1,053,000

Natural material with 100+ year lifespan. Will not fade or require sealant.

Man-made material with 25-30year lifespan. Potential for color fade, sealing optional.

Key Plan