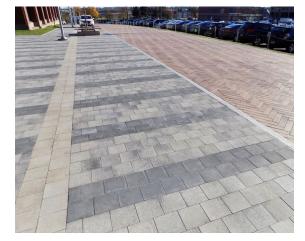

#### Alternative Proposal:

Change from granite pavers to concrete pavers in plaza

#### **Cost Savings:**

\$ 1,053,000

Natural material with 100+ year lifespan. Will not fade or require sealant.

Man-made material with 25-30year lifespan. Potential for color fade, sealing optional.

Key Plan

#### Alternative Design