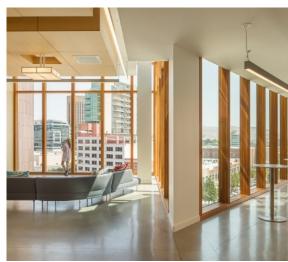

# Alternative Proposal:

Change from wood mullions to aluminum mullions on the interior

\$ 2,083,000

**Cost Savings:** 

Key Plan

#### Original Design