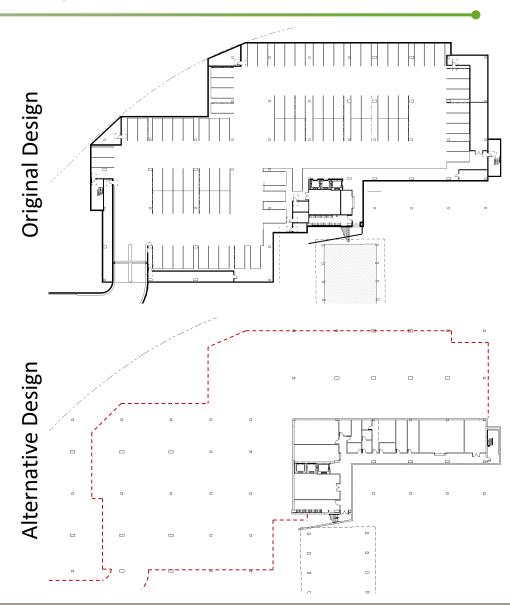

## **Underground Parking Garage**

Available – Not Recommended

#### **Alternative Proposal:**

Eliminate underground parking - storage only

#### **Cost Savings:**

\$ 2,459,000

Key Plan

#### Original Design

#### Alternative Design