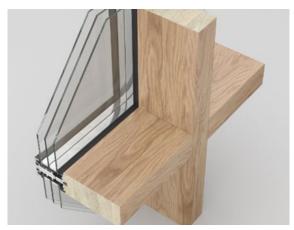

# Alternative Proposal:

Change from wood mullions to aluminum mullions on the interior

\$ 2,083,000

**Cost Savings:** 

Key Plan