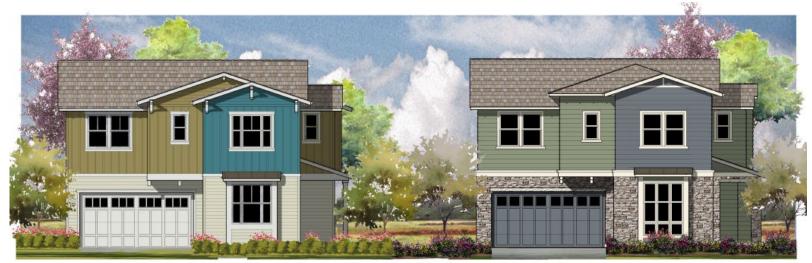

# Architectural Enhancement Larger side porches along park frontages

**Right Elevation** 

Front Elevation - 2 - Agrarian A

Front Elevation - 2 - Agrarian B