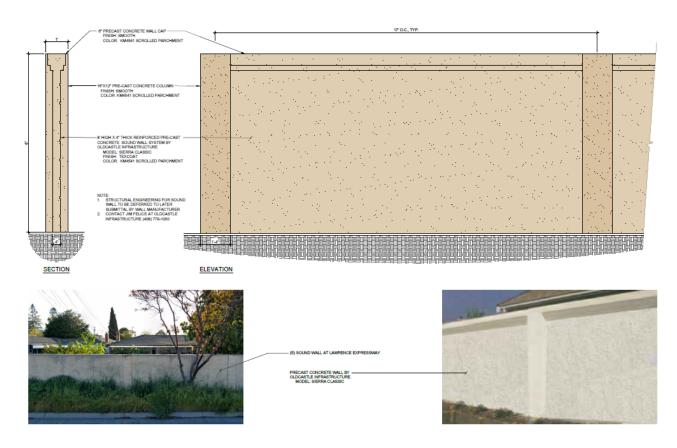

# Design of sound wall on Lawrence Expressway

#### PRECAST SOUND WALL

CORN PALACE - TRUMARK HOMES
SUNNYVALE, CALIFORNIA

1" = 1"-0"

• 08.08.2019

L-01