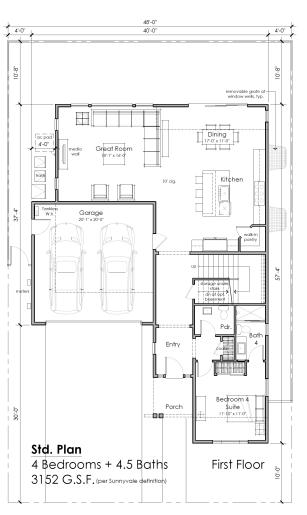

## House Floor Plans – Plan Type 1

March 2019

Modification – Aug 2019

Std. Plan 4 Bedrooms + 4.5 Baths 2618 S.F.

Coverage G.S.F.: 1820 / 4583 = 39.7% FAR: 3075 / 4583 = 67.05%

> PLAN 1 FLOOR PLAN