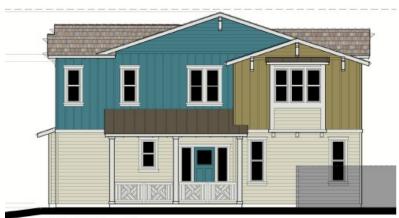

# Architectural Enhancement Larger side porches along park frontages

**Right Elevation** 

Front Elevation - 2 - Agrarian A

Front Elevation - 2 - Agrarian B