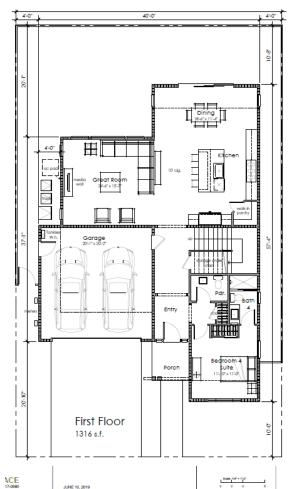

## House Floor Plans – Plan Type 1

March 2019

Modification – Aug 2019

Std. Plan 4 Bedrooms + 4.5 Baths 2618 S.F.

Coverage G.S.F.: 1820 / 4583 = 39.7% FAR: 3075 / 4583 = 67.05%

> PLAN 1 FLOOR PLAN