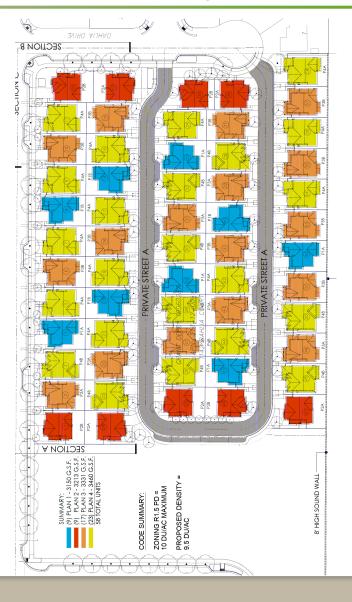

### Existing Site - Corn Palace

- The project to develop 58 single family homes and provision of land for a 2-acre public was approved by the Planning Commission on March 11, 2109.
- Planning Commission added four conditions of approval that required their review.
  - Provision of 15' foot rear yards.
  - Orient homes near/adjacent to the park towards the park
  - Enhance architectural design
  - Design of sound wall to be similar to that across the site

# Site Layout March 2019