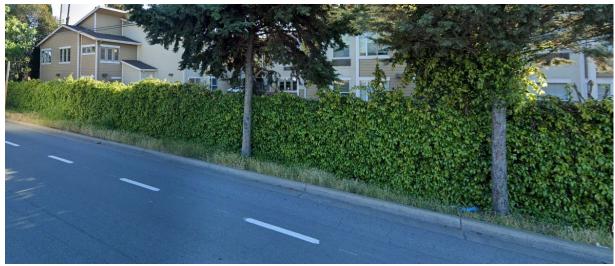

posal**





## House Floor Plans – Plan Type 1

March 2019

Modification – Aug 2019







Std. Plan 4 Bedrooms + 4.5 Baths 2618 S.F.

Coverage G.S.F.: 1820 / 4583 = 39.7% FAR: 3075 / 4583 = 67.05%

> PLAN 1 FLOOR PLAN

## Homes adjacent/across from Public Park



Homes oriented towards public park

## View of homes from Public Park







TRUMARKHOMES

CORN PALACE

PLAN 2 NEIGHBORHOOD RENDERINGS

#### Кеу Мар



### Homes across the Park



# Architectural Enhancement Larger side porches along park frontages



**Right Elevation** 



Front Elevation - 2 - Agrarian A

Front Elevation - 2 - Agrarian B

# Design of sound wall on Lawrence Expressway



#### PRECAST SOUND WALL



CORN PALACE - TRUMARK HOMES
SUNNYVALE, CALIFORNIA

1" = 1"-0"

• 08.08.2019

L-01

## Ivy covered sound walls





## **Summary**

- The modifications proposed meets the specific COAs.
- Modifications can be considered at staff level,
   OR
- Modifications can be considered by the Planning Commission at a public hearing