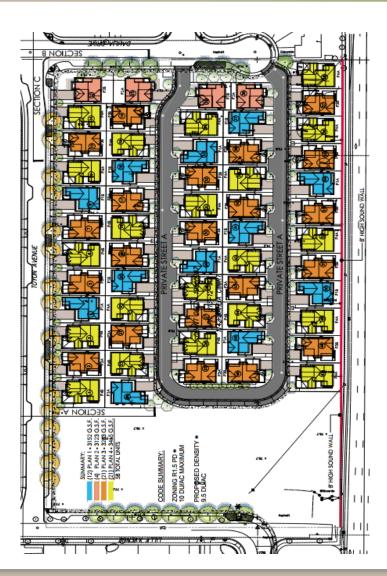

# Site Layout March 2019

### Existing Site - Corn Palace

- The project to develop 58 single family homes and provision of land for a 2-acre public was approved by the Planning Commission on March 11, 2109.
- Planning Commission added four conditions of approval that required their review.
  - Provision of 15' foot rear yards.
  - Orient homes near/adjacent to the park towards the park
  - Enhance architectural design
  - Design of sound wall to be similar to that across the site