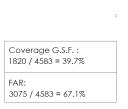

## House Floor Plans – Plan Type 1

March 2019

Modification – Aug 2019

Std. Plan 4 Bedrooms + 4.5 Baths 2618 S.F.

Coverage G.S.F.: 1820 / 4583 = 39.7% FAR: 3075 / 4583 = 67.05%

> PLAN 1 FLOOR PLAN