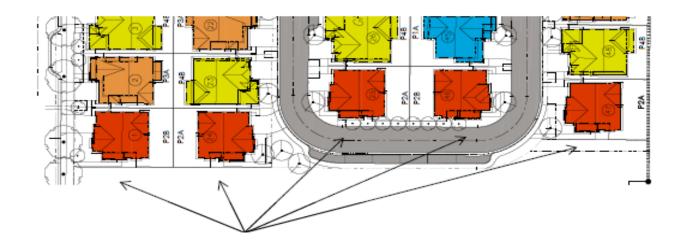

ug 26, 2019

## **Background**

### Existing Site - Corn Palace

- The project to develop 58 single family homes and provision of land for a 2-acre public was approved by the Planning Commission on March 11, 2109.
- Planning Commission added four conditions of approval that required their review.
  - Provision of 15' foot rear yards.
  - Orient homes near/adjacent to the park towards the park
  - Enhance architectural design
  - Design of sound wall to be similar to that across the site

# Site Layout March 2019

### **Current Proposal**





## House Floor Plans – Plan Type 1

March 2019

Modification – Aug 2019







Std. Plan 4 Bedrooms + 4.5 Baths 2618 S.F.

Coverage G.S.F.: 1820 / 4583 = 39.7% FAR: 3075 / 4583 = 67.05%

> PLAN 1 FLOOR PLAN

## Homes adjacent/across from Public Park



Homes oriented towards public park

## View of homes from Public Park







TRUMARKHOMES

CORN PALACE

PLAN 2 NEIGHBORHOOD RENDERINGS

#### Кеу Мар



### Homes across the Park



# Architectural Enhancement Larger side porches along park frontages



**Right Elevation** 



Front Elevation - 2 - Agrarian A

Front Elevation - 2 - Agrarian B

# Design of sound wall on Lawrence Expressway



#### PRECAST SOUND WALL



CORN PALACE - TRUMARK HOMES
SUNNYVALE, CALIFORNIA

1" = 1"-0"

• 08.08.2019

L-01

## Ivy covered sound walls





## **Summary**

- The modifications proposed meets the specific COAs.
- Modifications can be considered at staff level,
   OR
- Modifications can be considered by the Planning Commission at a public hearing