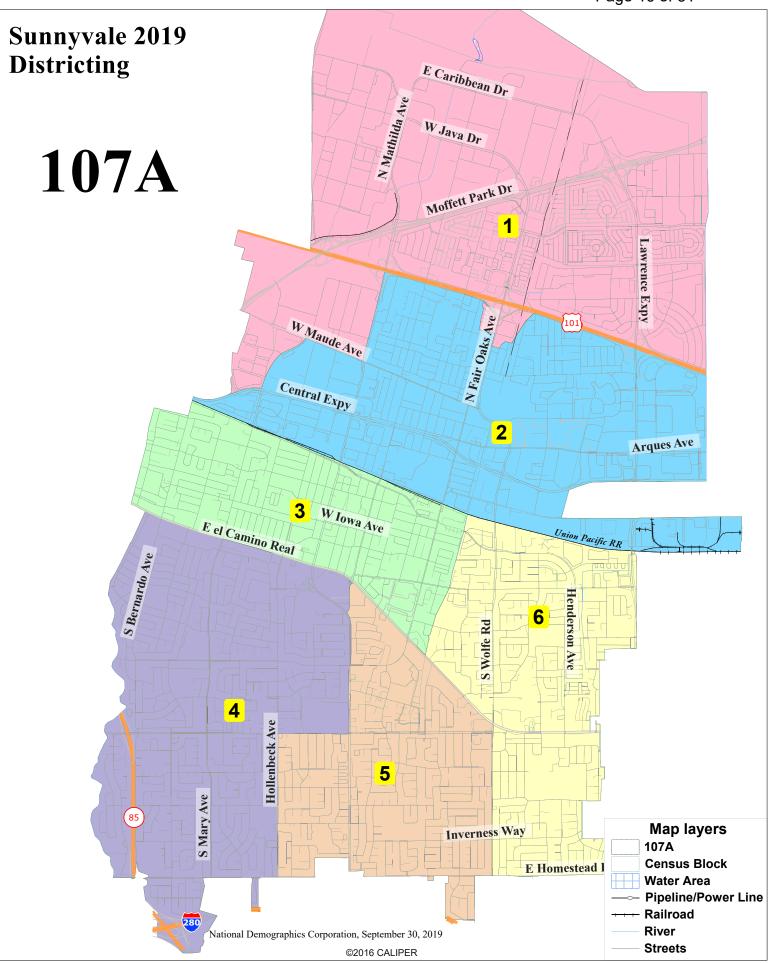

## Preferred and Refined Draft Maps

## Preferred Draft Maps

| Map # |
|-------|
| 107   |
| 111   |
| 112   |
| 120   |
| 121   |
| 126   |
| 127   |