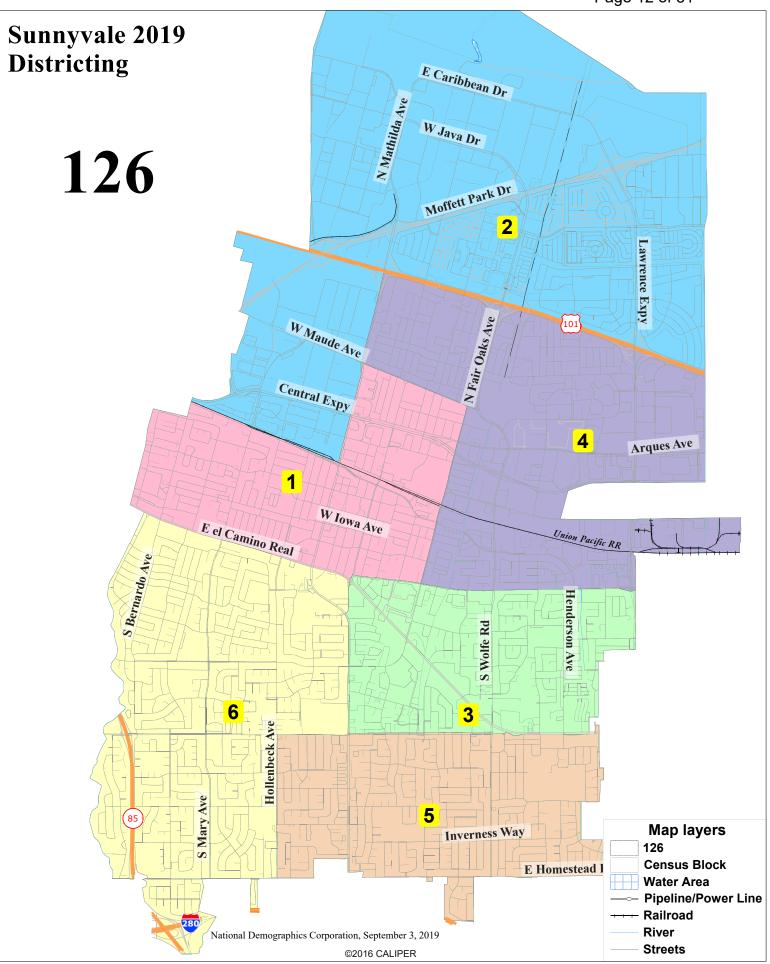

## Preferred Draft Maps

| Map # |
|-------|
| 107   |
| 111   |
| 112   |
| 120   |
| 121   |
| 126   |
| 127   |