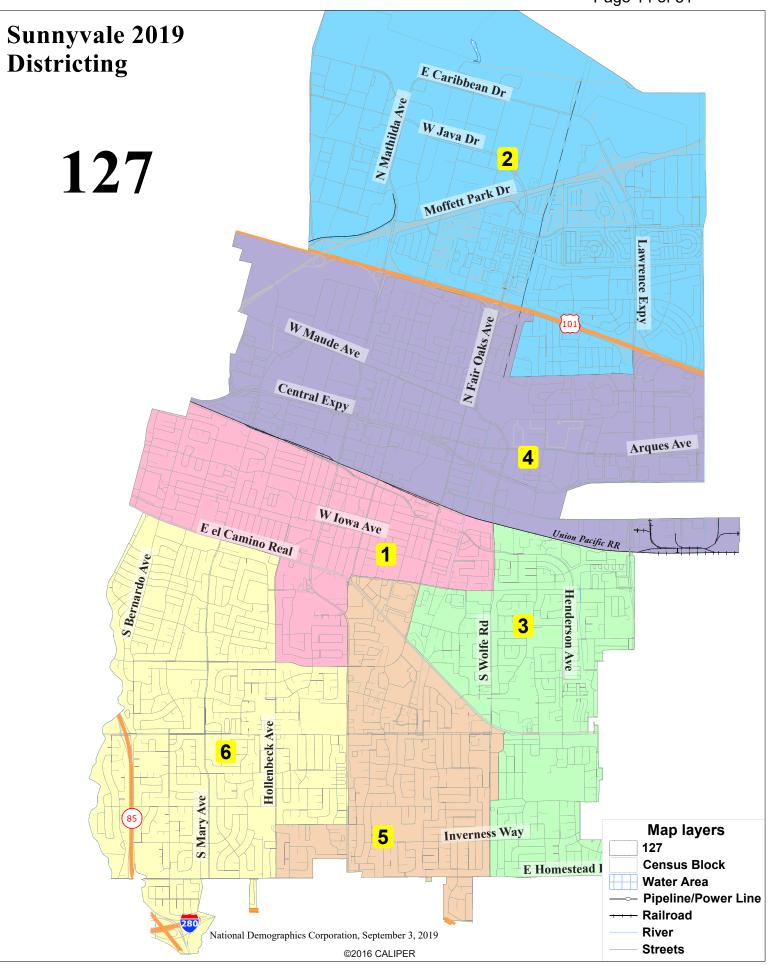

## Preferred Draft Maps

| Map # |
|-------|
| 107   |
| 111   |
| 112   |
| 120   |
| 121   |
| 126   |
| 127   |