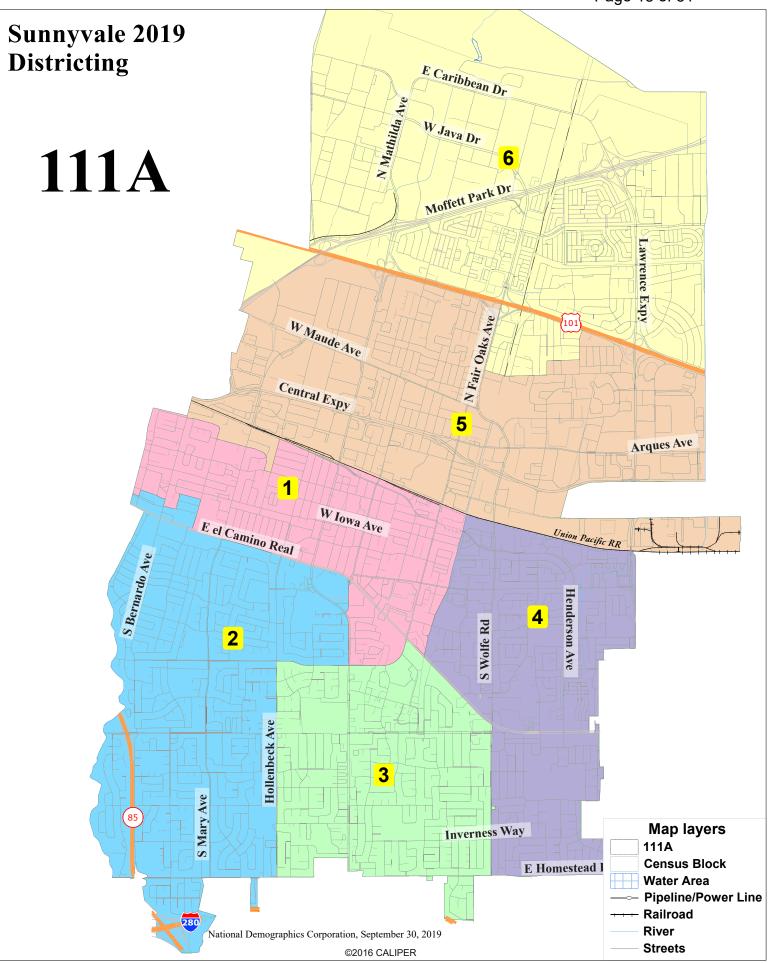

## Preferred and Refined Draft Maps

## Preferred Draft Maps

| Map # |
|-------|
| 107   |
| 111   |
| 112   |
| 120   |
| 121   |
| 126   |
| 127   |