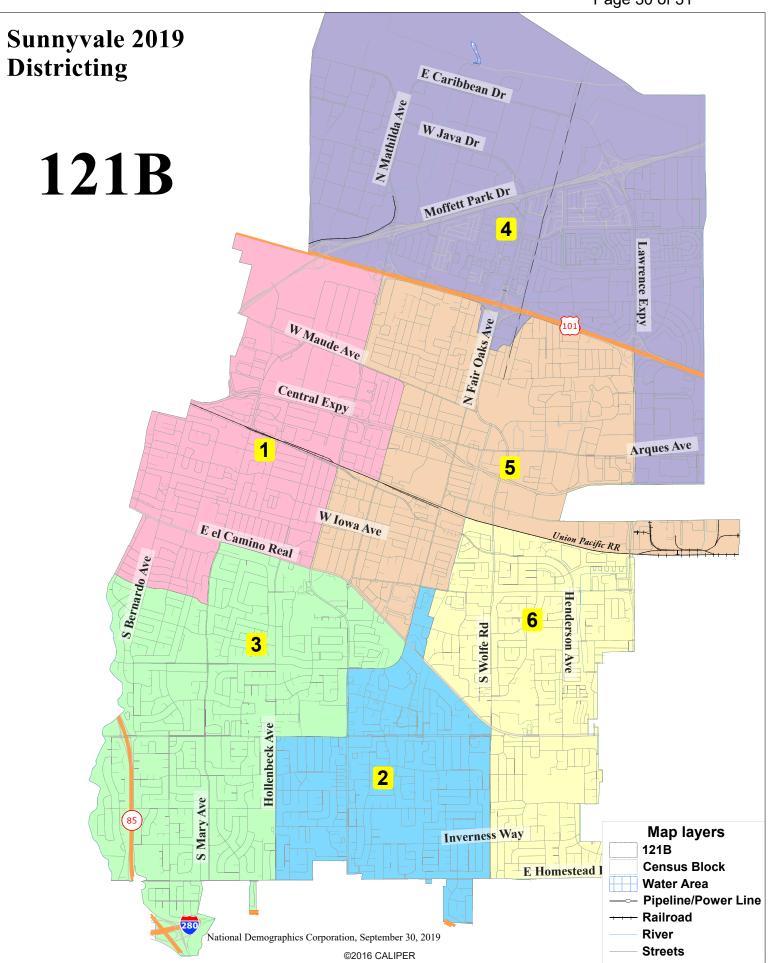

## Preferred and Refined Draft Maps

## Preferred Draft Maps

| Map # |
|-------|
| 107   |
| 111   |
| 112   |
| 120   |
| 121   |
| 126   |
| 127   |