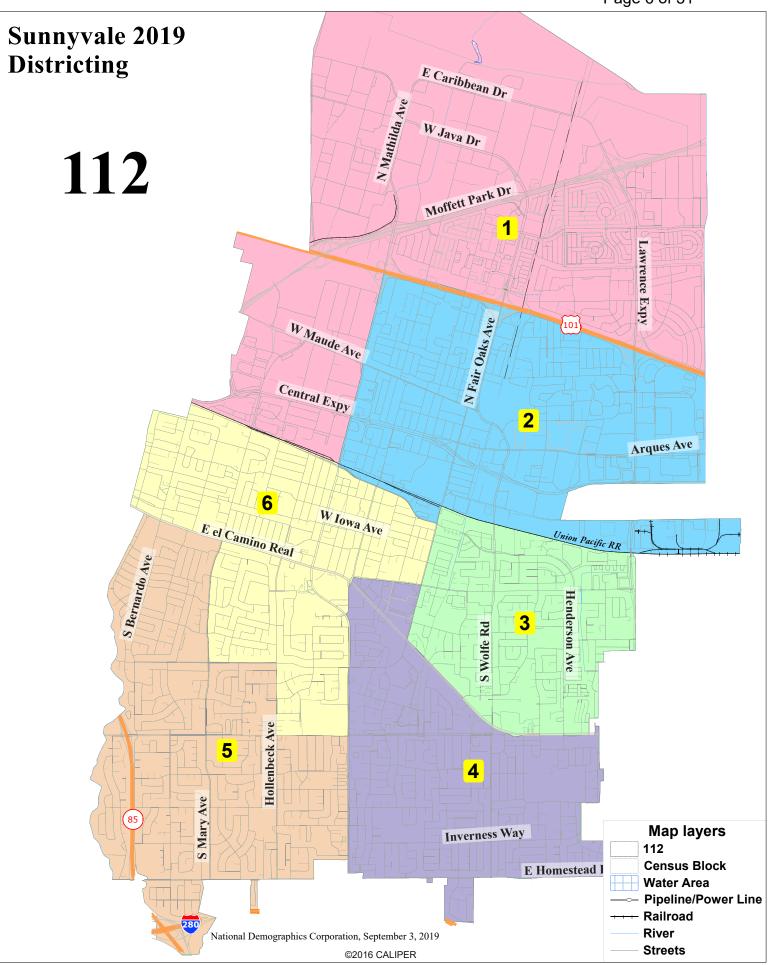

## Preferred Draft Maps

| Map # |
|-------|
| 107   |
| 111   |
| 112   |
| 120   |
| 121   |
| 126   |
| 127   |