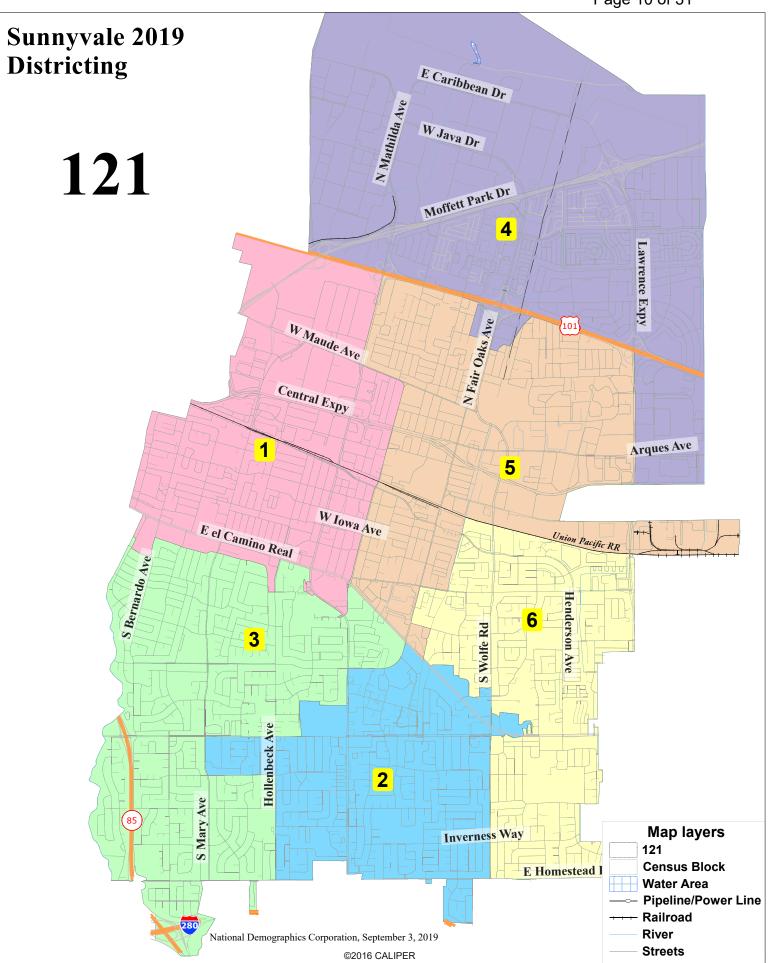

## Preferred Draft Maps

| Map # |
|-------|
| 107   |
| 111   |
| 112   |
| 120   |
| 121   |
| 126   |
| 127   |