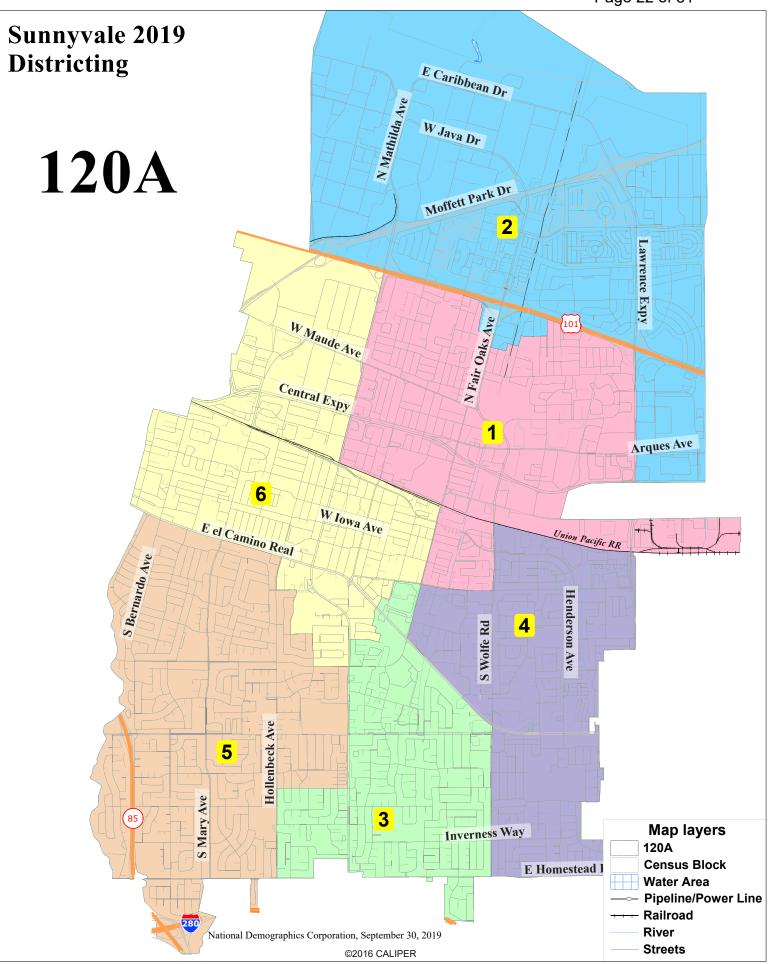

## Preferred and Refined Draft Maps

## Preferred Draft Maps

| Map # |
|-------|
| 107   |
| 111   |
| 112   |
| 120   |
| 121   |
| 126   |
| 127   |