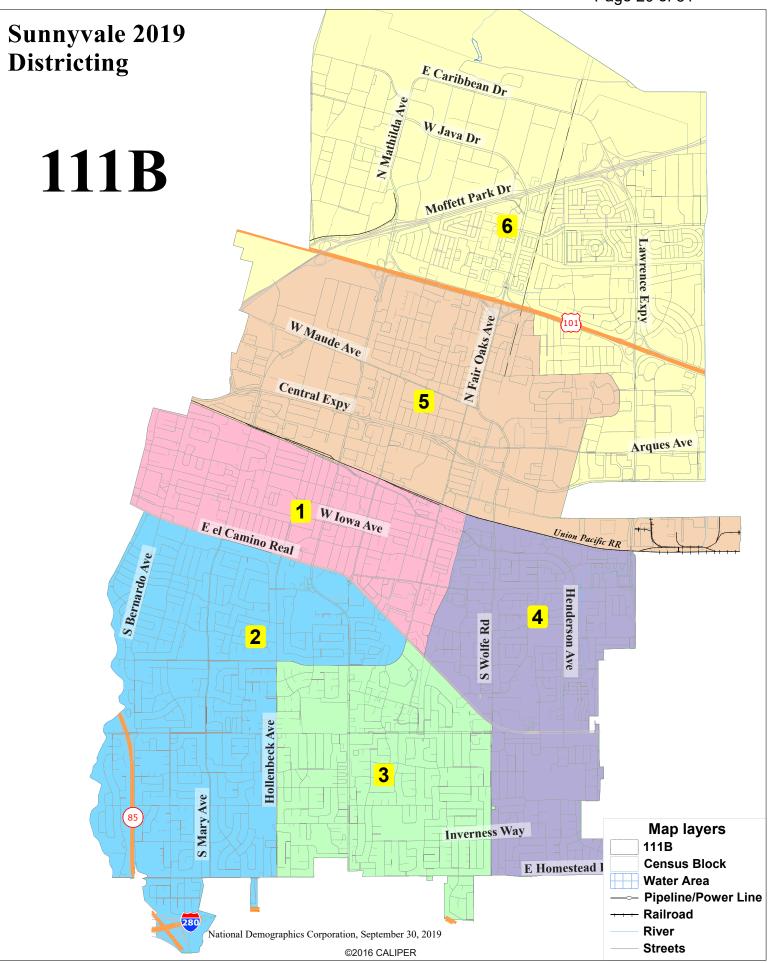

## Preferred and Refined Draft Maps

## Preferred Draft Maps

| Map # |
|-------|
| 107   |
| 111   |
| 112   |
| 120   |
| 121   |
| 126   |
| 127   |