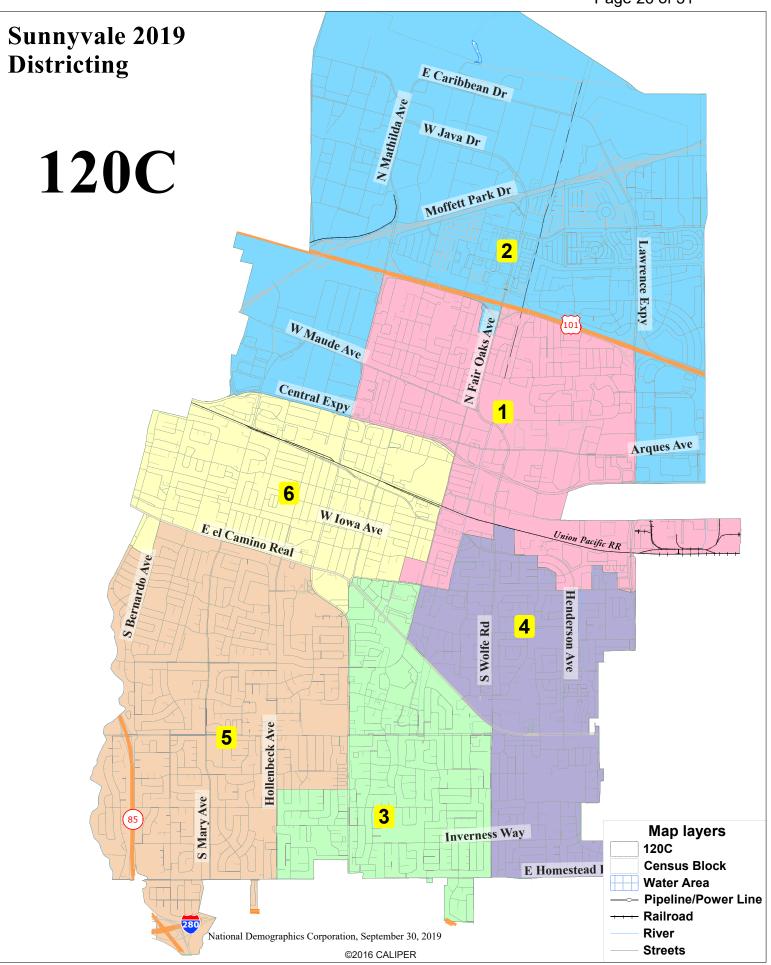

## Preferred and Refined Draft Maps

## Preferred Draft Maps

| Map # |
|-------|
| 107   |
| 111   |
| 112   |
| 120   |
| 121   |
| 126   |
| 127   |