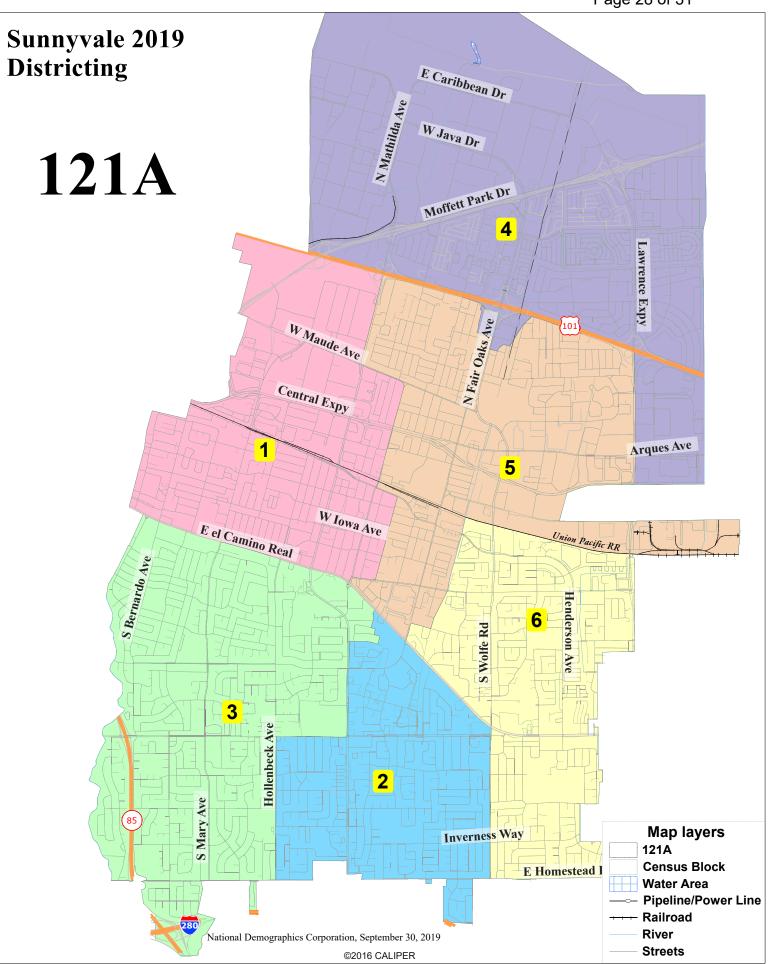

## Preferred and Refined Draft Maps

## Preferred Draft Maps

| Map # |
|-------|
| 107   |
| 111   |
| 112   |
| 120   |
| 121   |
| 126   |
| 127   |