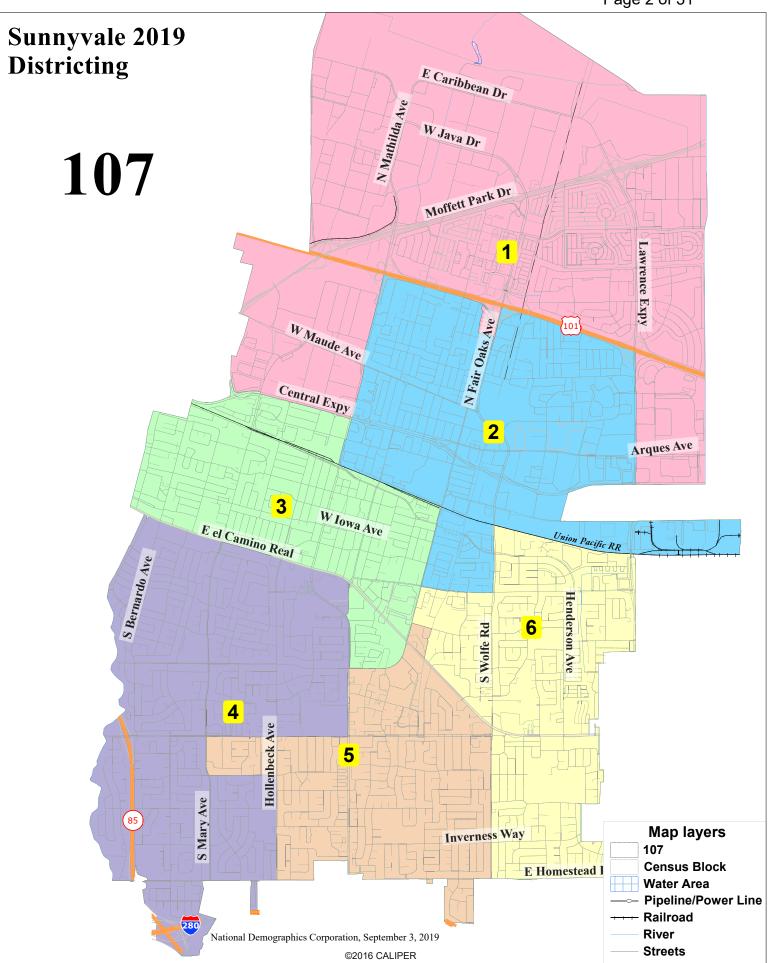

## Preferred Draft Maps

| Map # |
|-------|
| 107   |
| 111   |
| 112   |
| 120   |
| 121   |
| 126   |
| 127   |