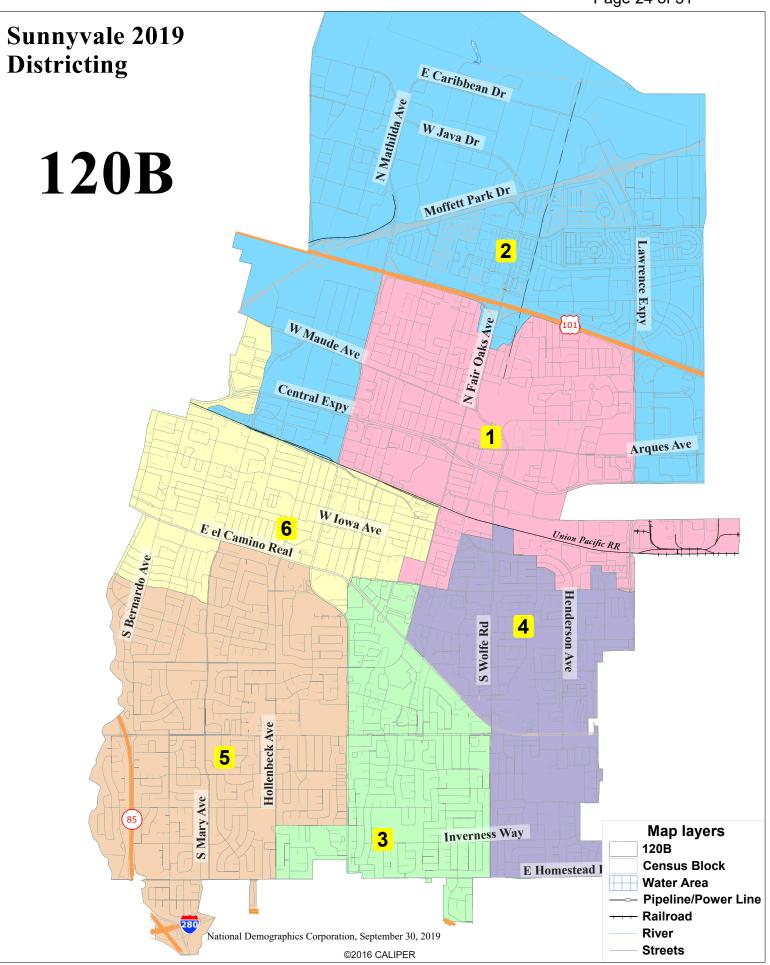

## Preferred and Refined Draft Maps

## Preferred Draft Maps

| Map # |
|-------|
| 107   |
| 111   |
| 112   |
| 120   |
| 121   |
| 126   |
| 127   |