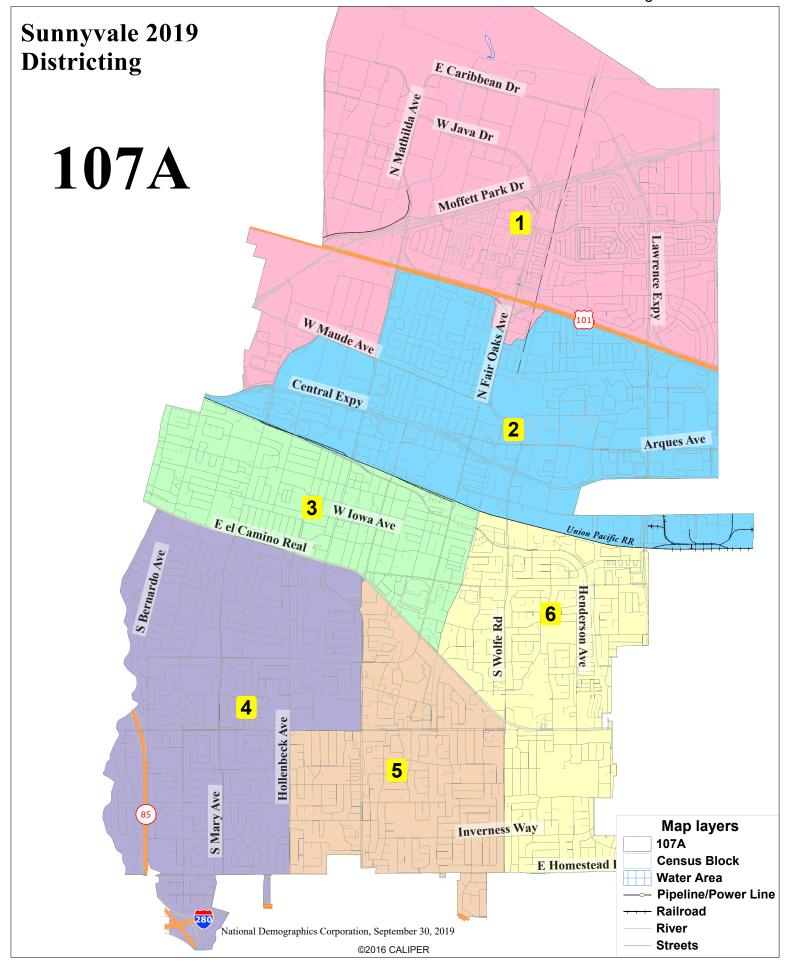

|                                                                                                                                      | City of Sunnyva                                                                                                                                                                                                                                 | ale - M                                                                                               | lap 107                                                                                                                   | 7 <b>A (c</b> o                                                                                                                   | rrecte                                                                                                                        | d 10/2                                                                                                                          | 4/2019                                                                                                                   | 9)                                                                                                                        |
|--------------------------------------------------------------------------------------------------------------------------------------|-------------------------------------------------------------------------------------------------------------------------------------------------------------------------------------------------------------------------------------------------|-------------------------------------------------------------------------------------------------------|---------------------------------------------------------------------------------------------------------------------------|-----------------------------------------------------------------------------------------------------------------------------------|-------------------------------------------------------------------------------------------------------------------------------|---------------------------------------------------------------------------------------------------------------------------------|--------------------------------------------------------------------------------------------------------------------------|---------------------------------------------------------------------------------------------------------------------------|
| District                                                                                                                             |                                                                                                                                                                                                                                                 | 1                                                                                                     | 2                                                                                                                         | 3                                                                                                                                 | 4                                                                                                                             | 5                                                                                                                               | 6                                                                                                                        | Total                                                                                                                     |
|                                                                                                                                      | Total Pop                                                                                                                                                                                                                                       | 22,681                                                                                                | 23,035                                                                                                                    | 23,551                                                                                                                            | 23,885                                                                                                                        | 23,590                                                                                                                          | 23,343                                                                                                                   | 140,085                                                                                                                   |
|                                                                                                                                      | Deviation from ideal                                                                                                                                                                                                                            | -667                                                                                                  | -313                                                                                                                      | 203                                                                                                                               | 537                                                                                                                           | 242                                                                                                                             | -5                                                                                                                       | 1,204                                                                                                                     |
|                                                                                                                                      | % Deviation                                                                                                                                                                                                                                     | -2.86%                                                                                                | -1.34%                                                                                                                    | 0.87%                                                                                                                             | 2.30%                                                                                                                         | 1.04%                                                                                                                           | -0.02%                                                                                                                   | 5.16%                                                                                                                     |
|                                                                                                                                      | % Hisp                                                                                                                                                                                                                                          | 21%                                                                                                   | 36%                                                                                                                       | 24%                                                                                                                               | 7%                                                                                                                            | 10%                                                                                                                             | 15%                                                                                                                      | 19%                                                                                                                       |
| Total Don                                                                                                                            | % NH White                                                                                                                                                                                                                                      | 31%                                                                                                   | 26%                                                                                                                       | 29%                                                                                                                               | 51%                                                                                                                           | 35%                                                                                                                             | 35%                                                                                                                      | 34%                                                                                                                       |
| Total Pop                                                                                                                            | % NH Black                                                                                                                                                                                                                                      | 2%                                                                                                    | 2%                                                                                                                        | 3%                                                                                                                                | 1%                                                                                                                            | 2%                                                                                                                              | 2%                                                                                                                       | 2%                                                                                                                        |
|                                                                                                                                      | % Asian-American                                                                                                                                                                                                                                | 43%                                                                                                   | 33%                                                                                                                       | 42%                                                                                                                               | 39%                                                                                                                           | 52%                                                                                                                             | 46%                                                                                                                      | 43%                                                                                                                       |
|                                                                                                                                      | Total                                                                                                                                                                                                                                           | 14,981                                                                                                | 12,675                                                                                                                    | 11,709                                                                                                                            | 14,610                                                                                                                        | 11,215                                                                                                                          | 13,056                                                                                                                   | 78,244                                                                                                                    |
|                                                                                                                                      | % Hisp                                                                                                                                                                                                                                          | 17%                                                                                                   | 25%                                                                                                                       | 18%                                                                                                                               | 6%                                                                                                                            | 7%                                                                                                                              | 12%                                                                                                                      | 14%                                                                                                                       |
| Citizen Voting Age Pop                                                                                                               | % NH White                                                                                                                                                                                                                                      | 43%                                                                                                   | 38%                                                                                                                       | 49%                                                                                                                               | 58%                                                                                                                           | 45%                                                                                                                             | 49%                                                                                                                      | 47%                                                                                                                       |
|                                                                                                                                      | % NH Black                                                                                                                                                                                                                                      | 3%                                                                                                    | 3%                                                                                                                        | 3%                                                                                                                                | 1%                                                                                                                            | 3%                                                                                                                              | 2%                                                                                                                       | 3%                                                                                                                        |
|                                                                                                                                      | % Asian/Pac.Isl.                                                                                                                                                                                                                                | 35%                                                                                                   | 33%                                                                                                                       | 29%                                                                                                                               | 35%                                                                                                                           | 44%                                                                                                                             | 37%                                                                                                                      | 35%                                                                                                                       |
|                                                                                                                                      | Total                                                                                                                                                                                                                                           | 8,951                                                                                                 | 8,006                                                                                                                     | 7,919                                                                                                                             | 12,713                                                                                                                        | 9,267                                                                                                                           | 9,932                                                                                                                    | 56,788                                                                                                                    |
|                                                                                                                                      | % Latino est.                                                                                                                                                                                                                                   | 23%                                                                                                   | 24%                                                                                                                       | 16%                                                                                                                               | 6%                                                                                                                            | 7%                                                                                                                              | 11%                                                                                                                      | 13%                                                                                                                       |
| Voter Registration (Nov<br>2018)                                                                                                     | % Spanish-Surnamed                                                                                                                                                                                                                              | 20%                                                                                                   | 22%                                                                                                                       | 14%                                                                                                                               | 5%                                                                                                                            | 6%                                                                                                                              | 10%                                                                                                                      | 12%                                                                                                                       |
|                                                                                                                                      | % Asian-Surnamed                                                                                                                                                                                                                                | 18%                                                                                                   | 18%                                                                                                                       | 21%                                                                                                                               | 26%                                                                                                                           | 30%                                                                                                                             | 25%                                                                                                                      | 23%                                                                                                                       |
|                                                                                                                                      | % Filipino-Surnamed                                                                                                                                                                                                                             | 4%                                                                                                    | 4%                                                                                                                        | 2%                                                                                                                                | 1%                                                                                                                            | 1%                                                                                                                              | 2%                                                                                                                       | 2%                                                                                                                        |
|                                                                                                                                      | % NH White est.                                                                                                                                                                                                                                 | 52%                                                                                                   | 51%                                                                                                                       | 58%                                                                                                                               | 67%                                                                                                                           | 59%                                                                                                                             | 60%                                                                                                                      | 59%                                                                                                                       |
|                                                                                                                                      | % NH Black                                                                                                                                                                                                                                      | 3%                                                                                                    | 4%                                                                                                                        | 3%                                                                                                                                | 1%                                                                                                                            | 3%                                                                                                                              | 2%                                                                                                                       | 3%                                                                                                                        |
|                                                                                                                                      | Total                                                                                                                                                                                                                                           | 6,033                                                                                                 | 5,425                                                                                                                     | 5,509                                                                                                                             | 9,753                                                                                                                         | 6,590                                                                                                                           | 7,122                                                                                                                    | 40,432                                                                                                                    |
|                                                                                                                                      | % Latino est.                                                                                                                                                                                                                                   | 21%                                                                                                   | 22%                                                                                                                       | 14%                                                                                                                               | 5%                                                                                                                            | 6%                                                                                                                              | 9%                                                                                                                       | 12%                                                                                                                       |
|                                                                                                                                      | % Spanish-Surnamed                                                                                                                                                                                                                              | 19%                                                                                                   | 19%                                                                                                                       | 13%                                                                                                                               | 5%                                                                                                                            | 5%                                                                                                                              | 8%                                                                                                                       | 11%                                                                                                                       |
| Voter Turnout (Nov                                                                                                                   | % Asian-Surnamed                                                                                                                                                                                                                                | 16%                                                                                                   | 16%                                                                                                                       | 20%                                                                                                                               | 24%                                                                                                                           | 28%                                                                                                                             | 23%                                                                                                                      | 22%                                                                                                                       |
| 2018)                                                                                                                                | % Filipino-Surnamed                                                                                                                                                                                                                             | 4%                                                                                                    | 4%                                                                                                                        | 2%                                                                                                                                | 1%                                                                                                                            | 1%                                                                                                                              | 2%                                                                                                                       | 2%                                                                                                                        |
|                                                                                                                                      | •                                                                                                                                                                                                                                               | 56%                                                                                                   | 54%                                                                                                                       | 61%                                                                                                                               | 69%                                                                                                                           |                                                                                                                                 |                                                                                                                          | 62%                                                                                                                       |
|                                                                                                                                      | % NH White est.                                                                                                                                                                                                                                 |                                                                                                       |                                                                                                                           |                                                                                                                                   |                                                                                                                               | 63%                                                                                                                             | 64%<br>2%                                                                                                                |                                                                                                                           |
|                                                                                                                                      | % NH Black                                                                                                                                                                                                                                      | 4%                                                                                                    | 4%                                                                                                                        | 3%                                                                                                                                | 1%                                                                                                                            | 3%                                                                                                                              |                                                                                                                          | 3%                                                                                                                        |
|                                                                                                                                      | Total                                                                                                                                                                                                                                           | 8,215                                                                                                 | 7,405                                                                                                                     | 6,846                                                                                                                             | 11,525                                                                                                                        | 7,926                                                                                                                           | 8,669                                                                                                                    | 50,585                                                                                                                    |
|                                                                                                                                      | % Latino est.                                                                                                                                                                                                                                   | 20%                                                                                                   | 23%                                                                                                                       | 16%                                                                                                                               | 5%                                                                                                                            | 6%                                                                                                                              | 10%                                                                                                                      | 13%                                                                                                                       |
| Voter Turnout (Nov                                                                                                                   | % Spanish-Surnamed                                                                                                                                                                                                                              | 18%                                                                                                   | 20%                                                                                                                       | 14%                                                                                                                               | 5%                                                                                                                            | 6%                                                                                                                              | 9%                                                                                                                       | 11%                                                                                                                       |
| 2016)                                                                                                                                | % Asian-Surnamed                                                                                                                                                                                                                                | 16%                                                                                                   | 16%                                                                                                                       | 20%                                                                                                                               | 23%                                                                                                                           | 27%                                                                                                                             | 24%                                                                                                                      | 21%                                                                                                                       |
| ,                                                                                                                                    | % Filipino-Surnamed                                                                                                                                                                                                                             | 4%                                                                                                    | 4%                                                                                                                        | 2%                                                                                                                                | 1%                                                                                                                            | 1%                                                                                                                              | 2%                                                                                                                       | 2%                                                                                                                        |
|                                                                                                                                      | % NH White est.                                                                                                                                                                                                                                 | 50%                                                                                                   | 48%                                                                                                                       | 55%                                                                                                                               | 67%                                                                                                                           | 61%                                                                                                                             | 59%                                                                                                                      | 58%                                                                                                                       |
|                                                                                                                                      | % NH Black est.                                                                                                                                                                                                                                 | 4%                                                                                                    | 4%                                                                                                                        | 4%                                                                                                                                | 1%                                                                                                                            | 3%                                                                                                                              | 3%                                                                                                                       | 3%                                                                                                                        |
| ACS Pop. Est.                                                                                                                        | Total                                                                                                                                                                                                                                           | 25,525                                                                                                | 25,342                                                                                                                    | 25,926                                                                                                                            | 25,385                                                                                                                        | 25,100                                                                                                                          | 24,516                                                                                                                   | 151,793                                                                                                                   |
|                                                                                                                                      | age0-19                                                                                                                                                                                                                                         | 18%                                                                                                   | 22%                                                                                                                       | 23%                                                                                                                               | 27%                                                                                                                           | 27%                                                                                                                             | 23%                                                                                                                      | 23%                                                                                                                       |
| Age                                                                                                                                  | age20-60                                                                                                                                                                                                                                        | 64%                                                                                                   | 67%                                                                                                                       | 64%                                                                                                                               | 50%                                                                                                                           | 57%                                                                                                                             | 61%                                                                                                                      | 61%                                                                                                                       |
|                                                                                                                                      | age60plus                                                                                                                                                                                                                                       | 18%                                                                                                   | 11%                                                                                                                       | 13%                                                                                                                               | 22%                                                                                                                           | 15%                                                                                                                             | 16%                                                                                                                      | 16%                                                                                                                       |
| <b>T</b>                                                                                                                             | immigrants                                                                                                                                                                                                                                      | 44%                                                                                                   | 47%                                                                                                                       | E (10.07)                                                                                                                         | -001                                                                                                                          | o/                                                                                                                              |                                                                                                                          | 48%                                                                                                                       |
| Immoration                                                                                                                           |                                                                                                                                                                                                                                                 |                                                                                                       | 1//0                                                                                                                      | 50%                                                                                                                               | 39%                                                                                                                           | 57%                                                                                                                             | 50%                                                                                                                      | 40 / 0                                                                                                                    |
| Immigration                                                                                                                          | naturalized                                                                                                                                                                                                                                     | 42%                                                                                                   | 33%                                                                                                                       | 30%                                                                                                                               | 39%<br>50%                                                                                                                    | 38%                                                                                                                             | 50%<br>38%                                                                                                               | 38%                                                                                                                       |
| Immigration                                                                                                                          | naturalized<br>english                                                                                                                                                                                                                          | 42%<br>46%                                                                                            |                                                                                                                           |                                                                                                                                   |                                                                                                                               |                                                                                                                                 |                                                                                                                          |                                                                                                                           |
| Immigration  Language spoken at home                                                                                                 |                                                                                                                                                                                                                                                 |                                                                                                       | 33%                                                                                                                       | 30%                                                                                                                               | 50%                                                                                                                           | 38%                                                                                                                             | 38%                                                                                                                      | 38%                                                                                                                       |
|                                                                                                                                      | english                                                                                                                                                                                                                                         | 46%                                                                                                   | 33%<br>39%                                                                                                                | 30%<br>40%                                                                                                                        | 50%<br>54%                                                                                                                    | 38%<br>37%                                                                                                                      | 38%<br>41%                                                                                                               | 38%<br>43%                                                                                                                |
|                                                                                                                                      | english<br>spanish                                                                                                                                                                                                                              | 46%<br>16%                                                                                            | 33%<br>39%<br>26%                                                                                                         | 30%<br>40%<br>16%                                                                                                                 | 50%<br>54%<br>4%                                                                                                              | 38%<br>37%<br>5%                                                                                                                | 38%<br>41%<br>8%                                                                                                         | 38%<br>43%<br>12%                                                                                                         |
| Language spoken at home                                                                                                              | english<br>spanish<br>asian-lang                                                                                                                                                                                                                | 46%<br>16%<br>29%<br>10%                                                                              | 33%<br>39%<br>26%<br>23%<br>12%                                                                                           | 30%<br>40%<br>16%<br>27%<br>17%                                                                                                   | 50%<br>54%<br>4%<br>25%<br>17%                                                                                                | 38%<br>37%<br>5%<br>31%<br>27%                                                                                                  | 38%<br>41%<br>8%<br>30%<br>20%                                                                                           | 38%<br>43%<br>12%<br>28%<br>17%                                                                                           |
|                                                                                                                                      | english spanish asian-lang other lang Speaks Eng. "Less                                                                                                                                                                                         | 46%<br>16%<br>29%                                                                                     | 33%<br>39%<br>26%<br>23%                                                                                                  | 30%<br>40%<br>16%<br>27%                                                                                                          | 50%<br>54%<br>4%<br>25%                                                                                                       | 38%<br>37%<br>5%<br>31%                                                                                                         | 38%<br>41%<br>8%<br>30%                                                                                                  | 38%<br>43%<br>12%<br>28%                                                                                                  |
| Language spoken at home  Language Fluency                                                                                            | english spanish asian-lang other lang Speaks Eng. "Less than Very Well"                                                                                                                                                                         | 46%<br>16%<br>29%<br>10%<br>23%                                                                       | 33%<br>39%<br>26%<br>23%<br>12%<br>25%                                                                                    | 30%<br>40%<br>16%<br>27%<br>17%                                                                                                   | 50%<br>54%<br>4%<br>25%<br>17%                                                                                                | 38%<br>37%<br>5%<br>31%<br>27%<br>18%                                                                                           | 38%<br>41%<br>8%<br>30%<br>20%                                                                                           | 38%<br>43%<br>12%<br>28%<br>17%                                                                                           |
| Language spoken at home  Language Fluency  Education (among those                                                                    | english spanish asian-lang other lang Speaks Eng. "Less than Very Well" hs-grad                                                                                                                                                                 | 46%<br>16%<br>29%<br>10%<br>23%<br>39%                                                                | 33%<br>39%<br>26%<br>23%<br>12%<br>25%                                                                                    | 30%<br>40%<br>16%<br>27%<br>17%<br>19%                                                                                            | 50%<br>54%<br>4%<br>25%<br>17%<br>13%                                                                                         | 38%<br>37%<br>5%<br>31%<br>27%<br>18%                                                                                           | 38%<br>41%<br>8%<br>30%<br>20%<br>19%                                                                                    | 38%<br>43%<br>12%<br>28%<br>17%<br>19%                                                                                    |
| Language spoken at home  Language Fluency                                                                                            | english spanish asian-lang other lang Speaks Eng. "Less than Very Well" hs-grad bachelor                                                                                                                                                        | 46%<br>16%<br>29%<br>10%<br>23%<br>39%<br>25%                                                         | 33%<br>39%<br>26%<br>23%<br>12%<br>25%<br>31%<br>29%                                                                      | 30%<br>40%<br>16%<br>27%<br>17%<br>19%<br>30%<br>29%                                                                              | 50%<br>54%<br>4%<br>25%<br>17%<br>13%<br>24%<br>34%                                                                           | 38%<br>37%<br>5%<br>31%<br>27%<br>18%<br>23%<br>35%                                                                             | 38%<br>41%<br>8%<br>30%<br>20%<br>19%<br>27%<br>31%                                                                      | 38%<br>43%<br>12%<br>28%<br>17%<br>19%<br>29%<br>30%                                                                      |
| Language spoken at home  Language Fluency  Education (among those age 25+)                                                           | english spanish asian-lang other lang Speaks Eng. "Less than Very Well" hs-grad bachelor graduatedegree                                                                                                                                         | 46%<br>16%<br>29%<br>10%<br>23%<br>39%<br>25%<br>24%                                                  | 33%<br>39%<br>26%<br>23%<br>12%<br>25%<br>31%<br>29%<br>26%                                                               | 30%<br>40%<br>16%<br>27%<br>17%<br>19%<br>30%<br>29%<br>33%                                                                       | 50%<br>54%<br>4%<br>25%<br>17%<br>13%<br>24%<br>34%<br>39%                                                                    | 38%<br>37%<br>5%<br>31%<br>27%<br>18%<br>23%<br>35%<br>38%                                                                      | 38%<br>41%<br>8%<br>30%<br>20%<br>19%<br>27%<br>31%<br>36%                                                               | 38%<br>43%<br>12%<br>28%<br>17%<br>19%<br>29%<br>30%<br>33%                                                               |
| Language spoken at home  Language Fluency  Education (among those age 25+)  Child in Household                                       | english spanish asian-lang other lang Speaks Eng. "Less than Very Well" hs-grad bachelor graduatedegree child-under18                                                                                                                           | 46%<br>16%<br>29%<br>10%<br>23%<br>39%<br>25%<br>24%<br>24%                                           | 33%<br>39%<br>26%<br>23%<br>12%<br>25%<br>31%<br>29%<br>26%<br>30%                                                        | 30%<br>40%<br>16%<br>27%<br>17%<br>19%<br>30%<br>29%<br>33%<br>31%                                                                | 50%<br>54%<br>4%<br>25%<br>17%<br>13%<br>24%<br>34%<br>39%<br>40%                                                             | 38%<br>37%<br>5%<br>31%<br>27%<br>18%<br>23%<br>35%<br>38%<br>45%                                                               | 38%<br>41%<br>8%<br>30%<br>20%<br>19%<br>27%<br>31%<br>36%<br>35%                                                        | 38%<br>43%<br>12%<br>28%<br>17%<br>19%<br>29%<br>30%<br>33%<br>34%                                                        |
| Language spoken at home  Language Fluency  Education (among those age 25+)                                                           | english spanish asian-lang other lang Speaks Eng. "Less than Very Well" hs-grad bachelor graduatedegree child-under18 employed                                                                                                                  | 46%<br>16%<br>29%<br>10%<br>23%<br>39%<br>25%<br>24%<br>67%                                           | 33%<br>39%<br>26%<br>23%<br>12%<br>25%<br>31%<br>29%<br>26%<br>30%<br>74%                                                 | 30%<br>40%<br>16%<br>27%<br>17%<br>19%<br>30%<br>29%<br>33%<br>31%<br>69%                                                         | 50%<br>54%<br>4%<br>25%<br>17%<br>13%<br>24%<br>34%<br>39%<br>40%<br>60%                                                      | 38%<br>37%<br>5%<br>31%<br>27%<br>18%<br>23%<br>35%<br>38%<br>45%<br>64%                                                        | 38%<br>41%<br>8%<br>30%<br>20%<br>19%<br>27%<br>31%<br>36%<br>35%<br>65%                                                 | 38%<br>43%<br>12%<br>28%<br>17%<br>19%<br>29%<br>30%<br>33%<br>34%<br>67%                                                 |
| Language spoken at home  Language Fluency  Education (among those age 25+)  Child in Household                                       | english spanish asian-lang other lang Speaks Eng. "Less than Very Well" hs-grad bachelor graduatedegree child-under18 employed income 0-25k                                                                                                     | 46%<br>16%<br>29%<br>10%<br>23%<br>39%<br>25%<br>24%<br>67%<br>12%                                    | 33%<br>39%<br>26%<br>23%<br>12%<br>25%<br>31%<br>29%<br>26%<br>30%<br>74%<br>9%                                           | 30%<br>40%<br>16%<br>27%<br>17%<br>19%<br>30%<br>29%<br>33%<br>31%<br>69%<br>12%                                                  | 50%<br>54%<br>4%<br>25%<br>17%<br>13%<br>24%<br>34%<br>39%<br>40%<br>60%<br>7%                                                | 38%<br>37%<br>5%<br>31%<br>27%<br>18%<br>23%<br>35%<br>38%<br>45%<br>64%<br>8%                                                  | 38%<br>41%<br>8%<br>30%<br>20%<br>19%<br>27%<br>31%<br>36%<br>35%<br>65%<br>8%                                           | 38%<br>43%<br>12%<br>28%<br>17%<br>19%<br>29%<br>30%<br>33%<br>34%<br>67%<br>9%                                           |
| Language spoken at home  Language Fluency  Education (among those age 25+)  Child in Household Pct of Pop. Age 16+                   | english spanish asian-lang other lang Speaks Eng. "Less than Very Well" hs-grad bachelor graduatedegree child-under18 employed income 0-25k income 25-50k                                                                                       | 46%<br>16%<br>29%<br>10%<br>23%<br>39%<br>25%<br>24%<br>67%<br>12%<br>13%                             | 33%<br>39%<br>26%<br>23%<br>12%<br>25%<br>31%<br>29%<br>26%<br>30%<br>74%<br>9%<br>13%                                    | 30%<br>40%<br>16%<br>27%<br>17%<br>19%<br>30%<br>29%<br>33%<br>31%<br>69%<br>12%<br>10%                                           | 50%<br>54%<br>4%<br>25%<br>17%<br>13%<br>24%<br>34%<br>39%<br>40%<br>60%<br>7%<br>8%                                          | 38%<br>37%<br>5%<br>31%<br>27%<br>18%<br>23%<br>35%<br>38%<br>45%<br>64%<br>8%<br>11%                                           | 38%<br>41%<br>8%<br>30%<br>20%<br>19%<br>27%<br>31%<br>36%<br>35%<br>65%<br>8%<br>13%                                    | 38%<br>43%<br>12%<br>28%<br>17%<br>19%<br>29%<br>30%<br>33%<br>34%<br>67%<br>9%<br>11%                                    |
| Language spoken at home  Language Fluency  Education (among those age 25+)  Child in Household                                       | english spanish asian-lang other lang Speaks Eng. "Less than Very Well" hs-grad bachelor graduatedegree child-under18 employed income 0-25k income 25-50k income 50-75k                                                                         | 46%<br>16%<br>29%<br>10%<br>23%<br>39%<br>25%<br>24%<br>67%<br>12%<br>13%                             | 33%<br>39%<br>26%<br>23%<br>12%<br>25%<br>31%<br>29%<br>26%<br>30%<br>74%<br>9%<br>13%<br>11%                             | 30%<br>40%<br>16%<br>27%<br>17%<br>19%<br>30%<br>29%<br>33%<br>31%<br>69%<br>12%<br>10%<br>11%                                    | 50%<br>54%<br>4%<br>25%<br>17%<br>13%<br>24%<br>34%<br>39%<br>40%<br>60%<br>7%<br>8%<br>9%                                    | 38%<br>37%<br>5%<br>31%<br>27%<br>18%<br>23%<br>35%<br>38%<br>45%<br>64%<br>8%<br>11%<br>10%                                    | 38%<br>41%<br>8%<br>30%<br>20%<br>19%<br>27%<br>31%<br>36%<br>35%<br>65%<br>8%<br>13%                                    | 38%<br>43%<br>12%<br>28%<br>17%<br>19%<br>29%<br>30%<br>33%<br>34%<br>67%<br>9%<br>11%                                    |
| Language spoken at home  Language Fluency  Education (among those age 25+)  Child in Household Pct of Pop. Age 16+                   | english spanish asian-lang other lang Speaks Eng. "Less than Very Well" hs-grad bachelor graduatedegree child-under18 employed income 0-25k income 25-50k income 50-75k income 75-200k                                                          | 46%<br>16%<br>29%<br>10%<br>23%<br>39%<br>25%<br>24%<br>67%<br>12%<br>13%<br>46%                      | 33%<br>39%<br>26%<br>23%<br>12%<br>25%<br>31%<br>29%<br>26%<br>30%<br>74%<br>9%<br>13%<br>11%<br>46%                      | 30%<br>40%<br>16%<br>27%<br>17%<br>19%<br>30%<br>29%<br>33%<br>31%<br>69%<br>12%<br>10%<br>11%<br>45%                             | 50%<br>54%<br>4%<br>25%<br>17%<br>13%<br>24%<br>34%<br>39%<br>40%<br>60%<br>7%<br>8%<br>9%<br>37%                             | 38%<br>37%<br>5%<br>31%<br>27%<br>18%<br>23%<br>35%<br>38%<br>45%<br>64%<br>8%<br>11%<br>10%<br>44%                             | 38%<br>41%<br>8%<br>30%<br>20%<br>19%<br>27%<br>31%<br>36%<br>35%<br>65%<br>8%<br>13%<br>10%<br>43%                      | 38%<br>43%<br>12%<br>28%<br>17%<br>19%<br>29%<br>30%<br>33%<br>34%<br>67%<br>9%<br>11%<br>10%<br>44%                      |
| Language spoken at home  Language Fluency  Education (among those age 25+)  Child in Household Pct of Pop. Age 16+                   | english spanish asian-lang other lang Speaks Eng. "Less than Very Well" hs-grad bachelor graduatedegree child-under18 employed income 0-25k income 25-50k income 50-75k income 75-200k income 200k-plus                                         | 46%<br>16%<br>29%<br>10%<br>23%<br>39%<br>25%<br>24%<br>67%<br>12%<br>13%<br>12%<br>46%<br>18%        | 33%<br>39%<br>26%<br>23%<br>12%<br>25%<br>31%<br>29%<br>26%<br>30%<br>74%<br>9%<br>13%<br>11%<br>46%<br>21%               | 30%<br>40%<br>16%<br>27%<br>17%<br>19%<br>30%<br>29%<br>33%<br>31%<br>69%<br>12%<br>10%<br>11%<br>45%<br>23%                      | 50%<br>54%<br>4%<br>25%<br>17%<br>13%<br>24%<br>34%<br>39%<br>40%<br>60%<br>7%<br>8%<br>9%<br>37%<br>38%                      | 38%<br>37%<br>5%<br>31%<br>27%<br>18%<br>23%<br>35%<br>38%<br>45%<br>64%<br>8%<br>11%<br>10%<br>44%<br>28%                      | 38%<br>41%<br>8%<br>30%<br>20%<br>19%<br>27%<br>31%<br>36%<br>35%<br>65%<br>8%<br>13%<br>10%<br>43%<br>26%               | 38%<br>43%<br>12%<br>28%<br>17%<br>19%<br>29%<br>30%<br>33%<br>34%<br>67%<br>9%<br>11%<br>10%<br>44%<br>25%               |
| Language spoken at home  Language Fluency  Education (among those age 25+)  Child in Household Pct of Pop. Age 16+                   | english spanish asian-lang other lang Speaks Eng. "Less than Very Well" hs-grad bachelor graduatedegree child-under18 employed income 0-25k income 25-50k income 50-75k income 75-200k income 200k-plus single family                           | 46%<br>16%<br>29%<br>10%<br>23%<br>39%<br>25%<br>24%<br>67%<br>12%<br>46%<br>12%<br>46%<br>18%<br>67% | 33%<br>39%<br>26%<br>23%<br>12%<br>25%<br>31%<br>29%<br>26%<br>30%<br>74%<br>9%<br>13%<br>11%<br>46%<br>21%               | 30%<br>40%<br>16%<br>27%<br>17%<br>19%<br>30%<br>29%<br>33%<br>31%<br>69%<br>12%<br>10%<br>11%<br>45%<br>23%<br>35%               | 50%<br>54%<br>4%<br>25%<br>17%<br>13%<br>24%<br>34%<br>39%<br>40%<br>60%<br>7%<br>8%<br>9%<br>37%<br>38%<br>81%               | 38%<br>37%<br>5%<br>31%<br>27%<br>18%<br>23%<br>35%<br>38%<br>45%<br>64%<br>8%<br>11%<br>10%<br>44%<br>28%<br>53%               | 38%<br>41%<br>8%<br>30%<br>20%<br>19%<br>27%<br>31%<br>36%<br>35%<br>65%<br>8%<br>13%<br>10%<br>43%<br>26%<br>54%        | 38%<br>43%<br>12%<br>28%<br>17%<br>19%<br>29%<br>30%<br>33%<br>34%<br>67%<br>9%<br>11%<br>10%<br>44%<br>25%<br>55%        |
| Language spoken at home  Language Fluency  Education (among those age 25+)  Child in Household Pct of Pop. Age 16+                   | english spanish asian-lang other lang Speaks Eng. "Less than Very Well" hs-grad bachelor graduatedegree child-under18 employed income 0-25k income 25-50k income 50-75k income 75-200k income 200k-plus single family multi-family              | 46%<br>16%<br>29%<br>10%<br>23%<br>39%<br>25%<br>24%<br>67%<br>12%<br>46%<br>18%<br>67%<br>33%        | 33%<br>39%<br>26%<br>23%<br>12%<br>25%<br>31%<br>29%<br>26%<br>30%<br>74%<br>9%<br>13%<br>11%<br>46%<br>21%<br>45%<br>55% | 30%<br>40%<br>16%<br>27%<br>17%<br>19%<br>30%<br>29%<br>33%<br>31%<br>69%<br>12%<br>10%<br>11%<br>45%<br>23%<br>35%<br>65%        | 50%<br>54%<br>4%<br>25%<br>17%<br>13%<br>24%<br>34%<br>39%<br>40%<br>60%<br>7%<br>8%<br>9%<br>37%<br>38%<br>81%<br>19%        | 38%<br>37%<br>5%<br>31%<br>27%<br>18%<br>23%<br>35%<br>38%<br>45%<br>64%<br>8%<br>11%<br>10%<br>44%<br>28%<br>53%<br>47%        | 38%<br>41%<br>8%<br>30%<br>20%<br>19%<br>27%<br>31%<br>36%<br>35%<br>65%<br>8%<br>13%<br>10%<br>43%<br>26%<br>54%<br>46% | 38%<br>43%<br>12%<br>28%<br>17%<br>19%<br>29%<br>30%<br>33%<br>34%<br>67%<br>9%<br>11%<br>10%<br>44%<br>25%<br>55%<br>45% |
| Language spoken at home  Language Fluency  Education (among those age 25+)  Child in Household Pct of Pop. Age 16+  Household Income | english spanish asian-lang other lang Speaks Eng. "Less than Very Well" hs-grad bachelor graduatedegree child-under18 employed income 0-25k income 25-50k income 50-75k income 75-200k income 200k-plus single family multi-family rented       | 46% 16% 29% 10% 23% 39% 25% 24% 67% 12% 46% 12% 46% 18% 67% 33% 41%                                   | 33%<br>39%<br>26%<br>23%<br>12%<br>25%<br>31%<br>29%<br>26%<br>30%<br>74%<br>9%<br>11%<br>46%<br>21%<br>45%<br>55%<br>62% | 30%<br>40%<br>16%<br>27%<br>17%<br>19%<br>30%<br>29%<br>33%<br>31%<br>69%<br>12%<br>10%<br>11%<br>45%<br>23%<br>35%<br>65%<br>74% | 50%<br>54%<br>4%<br>25%<br>17%<br>13%<br>24%<br>34%<br>39%<br>40%<br>60%<br>7%<br>8%<br>9%<br>37%<br>38%<br>81%<br>19%<br>31% | 38%<br>37%<br>5%<br>31%<br>27%<br>18%<br>23%<br>35%<br>38%<br>45%<br>64%<br>8%<br>11%<br>10%<br>44%<br>28%<br>53%<br>47%<br>55% | 38%<br>41%<br>8%<br>30%<br>20%<br>19%<br>27%<br>31%<br>36%<br>35%<br>65%<br>8%<br>10%<br>43%<br>26%<br>54%<br>46%<br>57% | 38% 43% 12% 28% 17% 19% 29% 30% 33% 34% 67% 9% 11% 44% 25% 55% 45% 54%                                                    |
| Language spoken at home  Language Fluency  Education (among those age 25+)  Child in Household Pct of Pop. Age 16+  Household Income | english spanish asian-lang other lang Speaks Eng. "Less than Very Well" hs-grad bachelor graduatedegree child-under18 employed income 0-25k income 25-50k income 50-75k income 75-200k income 200k-plus single family multi-family rented owned | 46%<br>16%<br>29%<br>10%<br>23%<br>39%<br>25%<br>24%<br>67%<br>12%<br>46%<br>18%<br>67%<br>33%        | 33%<br>39%<br>26%<br>23%<br>12%<br>25%<br>31%<br>29%<br>26%<br>30%<br>74%<br>9%<br>13%<br>11%<br>46%<br>21%<br>45%<br>55% | 30%<br>40%<br>16%<br>27%<br>17%<br>19%<br>30%<br>29%<br>33%<br>31%<br>69%<br>12%<br>10%<br>11%<br>45%<br>23%<br>35%<br>65%        | 50%<br>54%<br>4%<br>25%<br>17%<br>13%<br>24%<br>34%<br>39%<br>40%<br>60%<br>7%<br>8%<br>9%<br>37%<br>38%<br>81%<br>19%        | 38%<br>37%<br>5%<br>31%<br>27%<br>18%<br>23%<br>35%<br>38%<br>45%<br>64%<br>8%<br>11%<br>10%<br>44%<br>28%<br>53%<br>47%        | 38%<br>41%<br>8%<br>30%<br>20%<br>19%<br>27%<br>31%<br>36%<br>35%<br>65%<br>8%<br>13%<br>10%<br>43%<br>26%<br>54%<br>46% | 38%<br>43%<br>12%<br>28%<br>17%<br>19%<br>29%<br>30%<br>33%<br>34%<br>67%<br>9%<br>11%<br>10%<br>44%<br>25%<br>55%<br>45% |
| Language spoken at home  Language Fluency  Education (among those age 25+)  Child in Household Pct of Pop. Age 16+  Household Income | english spanish asian-lang other lang Speaks Eng. "Less than Very Well" hs-grad bachelor graduatedegree child-under18 employed income 0-25k income 25-50k income 50-75k income 75-200k income 200k-plus single family multi-family rented owned | 46% 16% 29% 10% 23% 39% 25% 24% 67% 12% 46% 12% 46% 18% 67% 33% 41%                                   | 33%<br>39%<br>26%<br>23%<br>12%<br>25%<br>31%<br>29%<br>26%<br>30%<br>74%<br>9%<br>11%<br>46%<br>21%<br>45%<br>55%<br>62% | 30%<br>40%<br>16%<br>27%<br>17%<br>19%<br>30%<br>29%<br>33%<br>31%<br>69%<br>12%<br>10%<br>11%<br>45%<br>23%<br>35%<br>65%<br>74% | 50%<br>54%<br>4%<br>25%<br>17%<br>13%<br>24%<br>34%<br>39%<br>40%<br>60%<br>7%<br>8%<br>9%<br>37%<br>38%<br>81%<br>19%<br>31% | 38%<br>37%<br>5%<br>31%<br>27%<br>18%<br>23%<br>35%<br>38%<br>45%<br>64%<br>8%<br>11%<br>10%<br>44%<br>28%<br>53%<br>47%<br>55% | 38%<br>41%<br>8%<br>30%<br>20%<br>19%<br>27%<br>31%<br>36%<br>35%<br>65%<br>8%<br>10%<br>43%<br>26%<br>54%<br>46%<br>57% | 38% 43% 12% 28% 17% 19% 29% 30% 33% 34% 67% 9% 11% 44% 25% 55% 45% 54%                                                    |