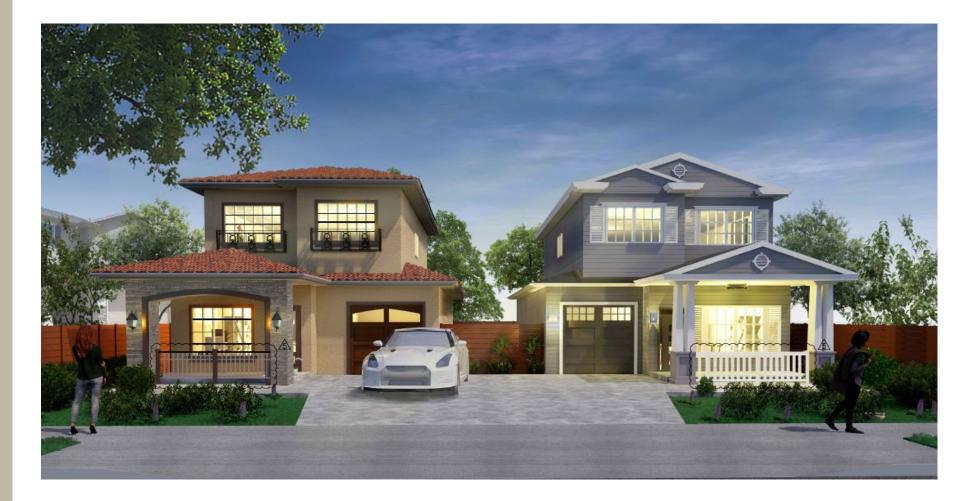

# 421 E. Washington Avenue 2017-8019

Cindy Hom Planning Commission, October 28, 2019

## Background



#### **Existing Lot Conditions**

- Zoning: R-2/PD
- Lot Area: 8,147 s. f.
- 2 One-story homes and various accessory structures

### Site Context



#### **Original Proposal**



### Site Plan



Proposed changes to Address Planning Commission comments:

- 1. Adjoining driveways
- 2. Tandem garage
- 3. Reduced FAR from 60% to 56%
- 4. Added front porch entry features
  - 3' Street Easement Dedication

## **Architectural Rendering**



#### Alternatives

- 1. Approve the Design Review with the Conditions of Approval in Attachment 4.
- 2. Approve the Design Review with modified conditions.
- 3. Deny the Design Review and provide direction to staff and the applicant where changes should be made.

**Staff Recommendation** 

Alternative 1: Approve the Design Review with the Conditions of Approval in Attachment 4.