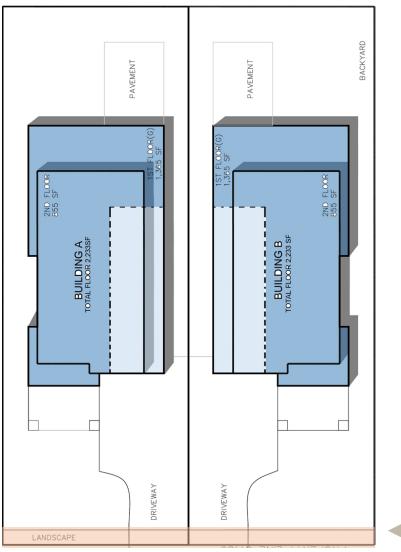

### Site Plan

Proposed changes to Address Planning Commission comments:

- 1. Adjoining driveways
- 2. Tandem garage
- 3. Reduced FAR from 60% to 56%
- 4. Added front porch entry features
  - 3' Street Easement Dedication