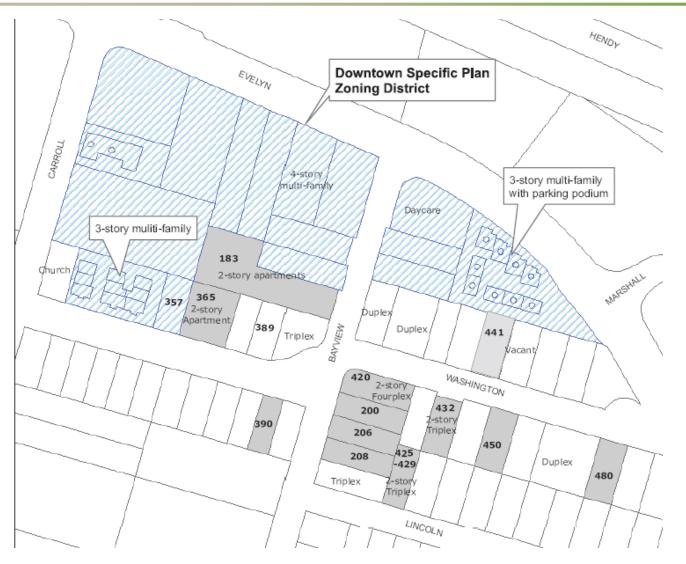

# 421 E. Washington Avenue 2017-8019

Cindy Hom Planning Commission, October 28, 2019

## Background



#### **Existing Lot Conditions**

- Zoning: R-2/PD
- Lot Area: 8,147 s. f.
- 2 One-story homes and various accessory structures

### Site Context



#### **Original Proposal**



### Site Plan



Proposed changes to Address Planning Commission comments:

- 1. Adjoining driveways
- 2. Tandem garage
- 3. Reduced FAR from 60% to 56%
- 4. Added front porch entry features
  - 3' Street Easement Dedication

## **Architectural Rendering**



#### Alternatives

- 1. Approve the Design Review with the Conditions of Approval in Attachment 4.
- 2. Approve the Design Review with modified conditions.
- 3. Deny the Design Review and provide direction to staff and the applicant where changes should be made.

**Staff Recommendation** 

Alternative 1: Approve the Design Review with the Conditions of Approval in Attachment 4.