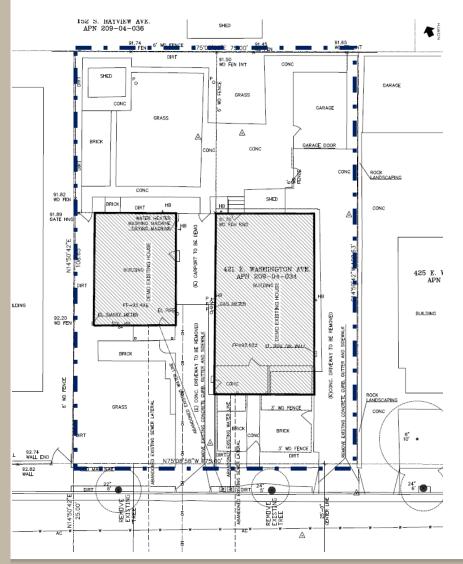

#### **Existing Lot Conditions**

- Zoning: R-2/PD
- Lot Area: 8,147 s. f.
- 2 One-story homes and various accessory structures