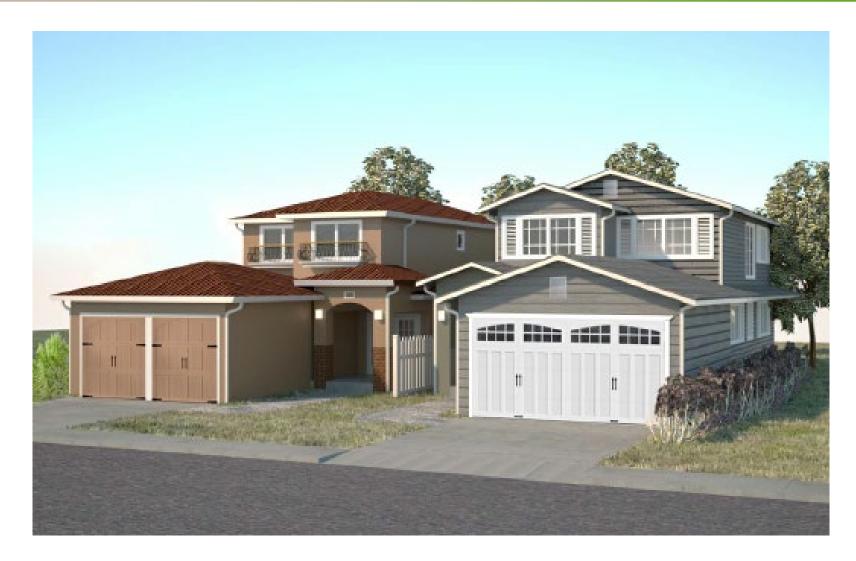

# 421 E. Washington Avenue 2017-8019

Cindy Hom Planning Commission, October 28, 2019

## Background



#### **Existing Lot Conditions**

- Zoning: R-2/PD
- Lot Area: 8,147 s. f.
- 2 One-story homes and various accessory structures

### Site Context



#### **Original Proposal**



### Site Plan



Proposed changes to Address Planning Commission comments:

- 1. Adjoining driveways
- 2. Tandem garage
- 3. Reduced FAR from 60% to 56%
- 4. Added front porch entry features
  - 3' Street Easement Dedication

## **Architectural Rendering**



#### Alternatives

- 1. Approve the Design Review with the Conditions of Approval in Attachment 4.
- 2. Approve the Design Review with modified conditions.
- 3. Deny the Design Review and provide direction to staff and the applicant where changes should be made.

**Staff Recommendation** 

Alternative 1: Approve the Design Review with the Conditions of Approval in Attachment 4.