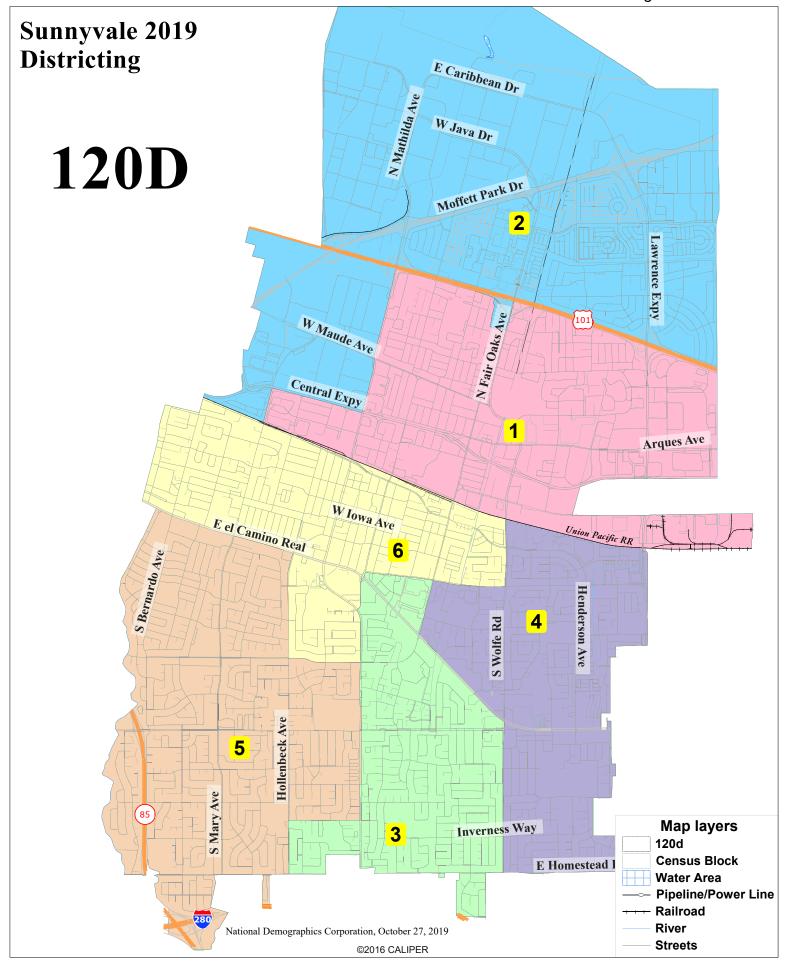

|                                                                                                                                                        | City of Sunnyva                                                                                                                                                                                                                                                                                   | me - M                                                                                                | lap 10'                                                                                                                                                      | A (co                                                                                                                                                         | rrecte                                                                                  | a 10/2                                                                                        | 4/201                                                                                                | 9)                                                                                            |
|--------------------------------------------------------------------------------------------------------------------------------------------------------|---------------------------------------------------------------------------------------------------------------------------------------------------------------------------------------------------------------------------------------------------------------------------------------------------|-------------------------------------------------------------------------------------------------------|--------------------------------------------------------------------------------------------------------------------------------------------------------------|---------------------------------------------------------------------------------------------------------------------------------------------------------------|-----------------------------------------------------------------------------------------|-----------------------------------------------------------------------------------------------|------------------------------------------------------------------------------------------------------|-----------------------------------------------------------------------------------------------|
| District                                                                                                                                               |                                                                                                                                                                                                                                                                                                   | 1                                                                                                     | 2                                                                                                                                                            | 3                                                                                                                                                             | 4                                                                                       | 5                                                                                             | 6                                                                                                    | Total                                                                                         |
|                                                                                                                                                        | Total Pop                                                                                                                                                                                                                                                                                         | 22,681                                                                                                | 23,035                                                                                                                                                       | 23,551                                                                                                                                                        | 23,885                                                                                  | 23,590                                                                                        | 23,343                                                                                               | 140,085                                                                                       |
|                                                                                                                                                        | Deviation from ideal                                                                                                                                                                                                                                                                              | -667                                                                                                  | -313                                                                                                                                                         | 203                                                                                                                                                           | 537                                                                                     | 242                                                                                           | -5                                                                                                   | 1,204                                                                                         |
|                                                                                                                                                        | % Deviation                                                                                                                                                                                                                                                                                       | -2.86%                                                                                                | -1.34%                                                                                                                                                       | 0.87%                                                                                                                                                         | 2.30%                                                                                   | 1.04%                                                                                         | -0.02%                                                                                               | 5.16%                                                                                         |
|                                                                                                                                                        | % Hisp                                                                                                                                                                                                                                                                                            | 21%                                                                                                   | 36%                                                                                                                                                          | 24%                                                                                                                                                           | 7%                                                                                      | 10%                                                                                           | 15%                                                                                                  | 19%                                                                                           |
| T-4-1 D                                                                                                                                                | % NH White                                                                                                                                                                                                                                                                                        | 31%                                                                                                   | 26%                                                                                                                                                          | 29%                                                                                                                                                           | 51%                                                                                     | 35%                                                                                           | 35%                                                                                                  | 34%                                                                                           |
| Total Pop                                                                                                                                              | % NH Black                                                                                                                                                                                                                                                                                        | 2%                                                                                                    | 2%                                                                                                                                                           | 3%                                                                                                                                                            | 1%                                                                                      | 2%                                                                                            | 2%                                                                                                   | 2%                                                                                            |
|                                                                                                                                                        | % Asian-American                                                                                                                                                                                                                                                                                  | 43%                                                                                                   | 33%                                                                                                                                                          | 42%                                                                                                                                                           | 39%                                                                                     | 52%                                                                                           | 46%                                                                                                  | 43%                                                                                           |
|                                                                                                                                                        | Total                                                                                                                                                                                                                                                                                             | 14,981                                                                                                | 12,675                                                                                                                                                       | 11,709                                                                                                                                                        | 14,610                                                                                  | 11,215                                                                                        | 13,056                                                                                               | 78,244                                                                                        |
|                                                                                                                                                        | % Hisp                                                                                                                                                                                                                                                                                            | 17%                                                                                                   | 25%                                                                                                                                                          | 18%                                                                                                                                                           | 6%                                                                                      | 7%                                                                                            | 12%                                                                                                  | 14%                                                                                           |
| Citizen Voting Age Pop                                                                                                                                 | % NH White                                                                                                                                                                                                                                                                                        | 43%                                                                                                   | 38%                                                                                                                                                          | 49%                                                                                                                                                           | 58%                                                                                     | 45%                                                                                           | 49%                                                                                                  | 47%                                                                                           |
| 0 0 1                                                                                                                                                  | % NH Black                                                                                                                                                                                                                                                                                        | 3%                                                                                                    | 3%                                                                                                                                                           | 3%                                                                                                                                                            | 1%                                                                                      | 3%                                                                                            | 2%                                                                                                   | 3%                                                                                            |
|                                                                                                                                                        | % Asian/Pac.Isl.                                                                                                                                                                                                                                                                                  | 35%                                                                                                   | 33%                                                                                                                                                          | 29%                                                                                                                                                           | 35%                                                                                     | 44%                                                                                           | 37%                                                                                                  | 35%                                                                                           |
|                                                                                                                                                        | Total                                                                                                                                                                                                                                                                                             | 8,951                                                                                                 | 8,006                                                                                                                                                        | 7,919                                                                                                                                                         | 12,713                                                                                  | 9,267                                                                                         | 9,932                                                                                                | 56,78                                                                                         |
|                                                                                                                                                        | % Latino est.                                                                                                                                                                                                                                                                                     | 23%                                                                                                   | 24%                                                                                                                                                          | 16%                                                                                                                                                           | 6%                                                                                      | 7%                                                                                            | 11%                                                                                                  | 13%                                                                                           |
|                                                                                                                                                        | % Spanish-Surnamed                                                                                                                                                                                                                                                                                | 20%                                                                                                   | 22%                                                                                                                                                          | 14%                                                                                                                                                           | 5%                                                                                      | 6%                                                                                            | 10%                                                                                                  | 12%                                                                                           |
| Voter Registration (Nov                                                                                                                                | % Asian-Surnamed                                                                                                                                                                                                                                                                                  | 18%                                                                                                   | 18%                                                                                                                                                          | 21%                                                                                                                                                           | 26%                                                                                     | 30%                                                                                           | 25%                                                                                                  | 23%                                                                                           |
| 2018)                                                                                                                                                  |                                                                                                                                                                                                                                                                                                   |                                                                                                       |                                                                                                                                                              |                                                                                                                                                               |                                                                                         |                                                                                               |                                                                                                      |                                                                                               |
|                                                                                                                                                        | % Filipino-Surnamed                                                                                                                                                                                                                                                                               | 4%                                                                                                    | 4%                                                                                                                                                           | 2%                                                                                                                                                            | 1%                                                                                      | 1%                                                                                            | 2%                                                                                                   | 2%                                                                                            |
|                                                                                                                                                        | % NH White est.                                                                                                                                                                                                                                                                                   | 52%                                                                                                   | 51%                                                                                                                                                          | 58%                                                                                                                                                           | 67%                                                                                     | 59%                                                                                           | 60%                                                                                                  | 59%                                                                                           |
|                                                                                                                                                        | % NH Black                                                                                                                                                                                                                                                                                        | 3%                                                                                                    | 4%                                                                                                                                                           | 3%                                                                                                                                                            | 1%                                                                                      | 3%                                                                                            | 2%                                                                                                   | 3%                                                                                            |
|                                                                                                                                                        | Total                                                                                                                                                                                                                                                                                             | 6,033                                                                                                 | 5,425                                                                                                                                                        | 5,509                                                                                                                                                         | 9,753                                                                                   | 6,590                                                                                         | 7,122                                                                                                | 40,432                                                                                        |
|                                                                                                                                                        | % Latino est.                                                                                                                                                                                                                                                                                     | 21%                                                                                                   | 22%                                                                                                                                                          | 14%                                                                                                                                                           | 5%                                                                                      | 6%                                                                                            | 9%                                                                                                   | 12%                                                                                           |
| Voter Turnout (Nov                                                                                                                                     | % Spanish-Surnamed                                                                                                                                                                                                                                                                                | 19%                                                                                                   | 19%                                                                                                                                                          | 13%                                                                                                                                                           | 5%                                                                                      | 5%                                                                                            | 8%                                                                                                   | 11%                                                                                           |
| 2018)                                                                                                                                                  | % Asian-Surnamed                                                                                                                                                                                                                                                                                  | 16%                                                                                                   | 16%                                                                                                                                                          | 20%                                                                                                                                                           | 24%                                                                                     | 28%                                                                                           | 23%                                                                                                  | 22%                                                                                           |
| 2010)                                                                                                                                                  | % Filipino-Surnamed                                                                                                                                                                                                                                                                               | 4%                                                                                                    | 4%                                                                                                                                                           | 2%                                                                                                                                                            | 1%                                                                                      | 1%                                                                                            | 2%                                                                                                   | 2%                                                                                            |
|                                                                                                                                                        | % NH White est.                                                                                                                                                                                                                                                                                   | 56%                                                                                                   | 54%                                                                                                                                                          | 61%                                                                                                                                                           | 69%                                                                                     | 63%                                                                                           | 64%                                                                                                  | 62%                                                                                           |
|                                                                                                                                                        | % NH Black                                                                                                                                                                                                                                                                                        | 4%                                                                                                    | 4%                                                                                                                                                           | 3%                                                                                                                                                            | 1%                                                                                      | 3%                                                                                            | 2%                                                                                                   | 3%                                                                                            |
|                                                                                                                                                        | Total                                                                                                                                                                                                                                                                                             | 8,215                                                                                                 | 7,405                                                                                                                                                        | 6,846                                                                                                                                                         | 11,525                                                                                  | 7,926                                                                                         | 8,669                                                                                                | 50,58.                                                                                        |
|                                                                                                                                                        | % Latino est.                                                                                                                                                                                                                                                                                     | 20%                                                                                                   | 23%                                                                                                                                                          | 16%                                                                                                                                                           | 5%                                                                                      | 6%                                                                                            | 10%                                                                                                  | 13%                                                                                           |
| VI / 15                                                                                                                                                | % Spanish-Surnamed                                                                                                                                                                                                                                                                                | 18%                                                                                                   | 20%                                                                                                                                                          | 14%                                                                                                                                                           | 5%                                                                                      | 6%                                                                                            | 9%                                                                                                   | 11%                                                                                           |
| Voter Turnout (Nov                                                                                                                                     | % Asian-Surnamed                                                                                                                                                                                                                                                                                  | 16%                                                                                                   | 16%                                                                                                                                                          | 20%                                                                                                                                                           | 23%                                                                                     | 27%                                                                                           | 24%                                                                                                  | 21%                                                                                           |
| 2016)                                                                                                                                                  | % Filipino-Surnamed                                                                                                                                                                                                                                                                               | 4%                                                                                                    | 4%                                                                                                                                                           | 2%                                                                                                                                                            | 1%                                                                                      | 1%                                                                                            | 2%                                                                                                   | 2%                                                                                            |
|                                                                                                                                                        | % NH White est.                                                                                                                                                                                                                                                                                   | 50%                                                                                                   | 48%                                                                                                                                                          | 55%                                                                                                                                                           | 67%                                                                                     | 61%                                                                                           | 59%                                                                                                  | 58%                                                                                           |
|                                                                                                                                                        | % NH Black est.                                                                                                                                                                                                                                                                                   | 4%                                                                                                    | 4%                                                                                                                                                           | 4%                                                                                                                                                            | 1%                                                                                      | 3%                                                                                            | 3%                                                                                                   | 3%                                                                                            |
| ACC D. E.                                                                                                                                              | Total                                                                                                                                                                                                                                                                                             | 25,525                                                                                                | 25,342                                                                                                                                                       | 25,926                                                                                                                                                        | 25,385                                                                                  | 25,100                                                                                        | 24,516                                                                                               | 151,79                                                                                        |
| A( > Pon Her                                                                                                                                           |                                                                                                                                                                                                                                                                                                   |                                                                                                       |                                                                                                                                                              |                                                                                                                                                               |                                                                                         |                                                                                               |                                                                                                      | _                                                                                             |
| ACS Pop. Est.                                                                                                                                          |                                                                                                                                                                                                                                                                                                   | ,                                                                                                     |                                                                                                                                                              |                                                                                                                                                               |                                                                                         |                                                                                               |                                                                                                      |                                                                                               |
| •                                                                                                                                                      | age0-19                                                                                                                                                                                                                                                                                           | 18%                                                                                                   | 22%                                                                                                                                                          | 23%                                                                                                                                                           | 27%                                                                                     | 27%                                                                                           | 23%                                                                                                  |                                                                                               |
| ACS Pop. Est.                                                                                                                                          | age0-19<br>age20-60                                                                                                                                                                                                                                                                               | 18%                                                                                                   | 22%<br>67%                                                                                                                                                   | 23%<br>64%                                                                                                                                                    | 27%<br>50%                                                                              | 27%<br>57%                                                                                    | 23%<br>61%                                                                                           | 61%                                                                                           |
| •                                                                                                                                                      | age0-19<br>age20-60<br>age60plus                                                                                                                                                                                                                                                                  | 18%<br>64%<br>18%                                                                                     | 22%<br>67%<br>11%                                                                                                                                            | 23%<br>64%<br>13%                                                                                                                                             | 27%<br>50%<br>22%                                                                       | 27%<br>57%<br>15%                                                                             | 23%<br>61%<br>16%                                                                                    | 23%<br>61%<br>16%                                                                             |
| •                                                                                                                                                      | age0-19<br>age20-60<br>age60plus<br>immigrants                                                                                                                                                                                                                                                    | 18%<br>64%<br>18%<br>44%                                                                              | 22%<br>67%<br>11%<br>47%                                                                                                                                     | 23%<br>64%<br>13%<br>50%                                                                                                                                      | 27%<br>50%<br>22%<br>39%                                                                | 27%<br>57%<br>15%<br>57%                                                                      | 23%<br>61%<br>16%<br>50%                                                                             | 61%<br>16%<br>48%                                                                             |
| Age                                                                                                                                                    | age0-19 age20-60 age60plus immigrants naturalized                                                                                                                                                                                                                                                 | 18%<br>64%<br>18%<br>44%<br>42%                                                                       | 22%<br>67%<br>11%<br>47%<br>33%                                                                                                                              | 23%<br>64%<br>13%<br>50%<br>30%                                                                                                                               | 27%<br>50%<br>22%<br>39%<br>50%                                                         | 27%<br>57%<br>15%<br>57%<br>38%                                                               | 23%<br>61%<br>16%<br>50%<br>38%                                                                      | 61%<br>16%<br>48%<br>38%                                                                      |
| Age<br>Immigration                                                                                                                                     | age0-19 age20-60 age60plus immigrants naturalized english                                                                                                                                                                                                                                         | 18%<br>64%<br>18%<br>44%<br>42%<br>46%                                                                | 22%<br>67%<br>11%<br>47%<br>33%<br>39%                                                                                                                       | 23%<br>64%<br>13%<br>50%<br>30%<br>40%                                                                                                                        | 27%<br>50%<br>22%<br>39%<br>50%<br>54%                                                  | 27%<br>57%<br>15%<br>57%<br>38%<br>37%                                                        | 23%<br>61%<br>16%<br>50%<br>38%<br>41%                                                               | 61%<br>16%<br>48%<br>38%<br>43%                                                               |
| Age                                                                                                                                                    | age0-19 age20-60 age60plus immigrants naturalized english spanish                                                                                                                                                                                                                                 | 18%<br>64%<br>18%<br>44%<br>42%<br>46%<br>16%                                                         | 22%<br>67%<br>11%<br>47%<br>33%<br>39%<br>26%                                                                                                                | 23%<br>64%<br>13%<br>50%<br>30%<br>40%<br>16%                                                                                                                 | 27%<br>50%<br>22%<br>39%<br>50%<br>54%<br>4%                                            | 27%<br>57%<br>15%<br>57%<br>38%<br>37%<br>5%                                                  | 23%<br>61%<br>16%<br>50%<br>38%<br>41%<br>8%                                                         | 61%<br>16%<br>48%<br>38%<br>43%<br>12%                                                        |
| Age<br>Immigration                                                                                                                                     | age0-19 age20-60 age60plus immigrants naturalized english spanish asian-lang                                                                                                                                                                                                                      | 18%<br>64%<br>18%<br>44%<br>42%<br>46%<br>16%<br>29%                                                  | 22%<br>67%<br>11%<br>47%<br>33%<br>39%<br>26%<br>23%                                                                                                         | 23%<br>64%<br>13%<br>50%<br>30%<br>40%<br>16%<br>27%                                                                                                          | 27%<br>50%<br>22%<br>39%<br>50%<br>50%<br>4%<br>25%                                     | 27%<br>57%<br>15%<br>57%<br>38%<br>37%<br>5%<br>31%                                           | 23%<br>61%<br>16%<br>50%<br>38%<br>41%<br>8%<br>30%                                                  | 61%<br>16%<br>48%<br>38%<br>43%<br>12%<br>28%                                                 |
| Age<br>Immigration                                                                                                                                     | age0-19 age20-60 age60plus immigrants naturalized english spanish asian-lang other lang                                                                                                                                                                                                           | 18%<br>64%<br>18%<br>44%<br>42%<br>46%<br>16%                                                         | 22%<br>67%<br>11%<br>47%<br>33%<br>39%<br>26%                                                                                                                | 23%<br>64%<br>13%<br>50%<br>30%<br>40%<br>16%                                                                                                                 | 27%<br>50%<br>22%<br>39%<br>50%<br>54%<br>4%                                            | 27%<br>57%<br>15%<br>57%<br>38%<br>37%<br>5%                                                  | 23%<br>61%<br>16%<br>50%<br>38%<br>41%<br>8%                                                         | 61%                                                                                           |
| Age Immigration Language spoken at home                                                                                                                | age0-19 age20-60 age60plus immigrants naturalized english spanish asian-lang other lang Speaks Eng. "Less                                                                                                                                                                                         | 18%<br>64%<br>18%<br>44%<br>42%<br>46%<br>16%<br>29%<br>10%                                           | 22%<br>67%<br>11%<br>47%<br>33%<br>39%<br>26%<br>23%<br>12%                                                                                                  | 23%<br>64%<br>13%<br>50%<br>30%<br>40%<br>16%<br>27%<br>17%                                                                                                   | 27% 50% 22% 39% 50% 54% 4% 25% 17%                                                      | 27%<br>57%<br>15%<br>57%<br>38%<br>37%<br>5%<br>31%<br>27%                                    | 23%<br>61%<br>16%<br>50%<br>38%<br>41%<br>8%<br>30%<br>20%                                           | 61%<br>16%<br>48%<br>38%<br>43%<br>12%<br>28%<br>17%                                          |
| Age<br>Immigration                                                                                                                                     | age0-19 age20-60 age60plus immigrants naturalized english spanish asian-lang other lang                                                                                                                                                                                                           | 18%<br>64%<br>18%<br>44%<br>42%<br>46%<br>16%<br>29%                                                  | 22%<br>67%<br>11%<br>47%<br>33%<br>39%<br>26%<br>23%                                                                                                         | 23%<br>64%<br>13%<br>50%<br>30%<br>40%<br>16%<br>27%                                                                                                          | 27%<br>50%<br>22%<br>39%<br>50%<br>50%<br>4%<br>25%                                     | 27%<br>57%<br>15%<br>57%<br>38%<br>37%<br>5%<br>31%                                           | 23%<br>61%<br>16%<br>50%<br>38%<br>41%<br>8%<br>30%                                                  | 61%<br>16%<br>48%<br>38%<br>43%<br>12%<br>28%                                                 |
| Age Immigration Language spoken at home Language Fluency                                                                                               | age0-19 age20-60 age60plus immigrants naturalized english spanish asian-lang other lang Speaks Eng. "Less                                                                                                                                                                                         | 18%<br>64%<br>18%<br>44%<br>42%<br>46%<br>16%<br>29%<br>10%                                           | 22%<br>67%<br>11%<br>47%<br>33%<br>39%<br>26%<br>23%<br>12%                                                                                                  | 23%<br>64%<br>13%<br>50%<br>30%<br>40%<br>16%<br>27%<br>17%                                                                                                   | 27% 50% 22% 39% 50% 54% 4% 25% 17%                                                      | 27%<br>57%<br>15%<br>57%<br>38%<br>37%<br>5%<br>31%<br>27%                                    | 23%<br>61%<br>16%<br>50%<br>38%<br>41%<br>8%<br>30%<br>20%                                           | 61%<br>16%<br>48%<br>38%<br>43%<br>12%<br>28%<br>17%                                          |
| Age Immigration Language spoken at home Language Fluency Education (among those                                                                        | age0-19 age20-60 age60plus immigrants naturalized english spanish asian-lang other lang Speaks Eng. "Less than Very Well"                                                                                                                                                                         | 18%<br>64%<br>18%<br>44%<br>42%<br>46%<br>16%<br>29%<br>10%                                           | 22%<br>67%<br>11%<br>47%<br>33%<br>39%<br>26%<br>23%<br>12%                                                                                                  | 23%<br>64%<br>13%<br>50%<br>30%<br>40%<br>16%<br>27%<br>17%                                                                                                   | 27% 50% 22% 39% 50% 54% 4% 25% 17%                                                      | 27%<br>57%<br>15%<br>57%<br>38%<br>37%<br>5%<br>31%<br>27%                                    | 23%<br>61%<br>16%<br>50%<br>38%<br>41%<br>8%<br>30%<br>20%                                           | 61%<br>16%<br>48%<br>38%<br>43%<br>12%<br>28%<br>17%                                          |
| Age Immigration Language spoken at home Language Fluency                                                                                               | age0-19 age20-60 age60plus immigrants naturalized english spanish asian-lang other lang Speaks Eng. "Less than Very Well" hs-grad                                                                                                                                                                 | 18%<br>64%<br>18%<br>44%<br>42%<br>46%<br>16%<br>29%<br>10%<br>23%                                    | 22%<br>67%<br>11%<br>47%<br>33%<br>26%<br>23%<br>12%<br>25%                                                                                                  | 23%<br>64%<br>13%<br>50%<br>30%<br>40%<br>16%<br>27%<br>17%<br>19%                                                                                            | 27%<br>50%<br>22%<br>39%<br>50%<br>54%<br>4%<br>25%<br>17%<br>13%                       | 27% 57% 15% 57% 38% 37% 5% 31% 27% 18%                                                        | 23%<br>61%<br>16%<br>50%<br>38%<br>41%<br>8%<br>20%<br>19%                                           | 61%<br>16%<br>48%<br>38%<br>43%<br>12%<br>28%<br>17%<br>19%                                   |
| Age Immigration Language spoken at home Language Fluency Education (among those                                                                        | age0-19 age20-60 age60plus immigrants naturalized english spanish asian-lang other lang Speaks Eng. "Less than Very Well" hs-grad bachelor                                                                                                                                                        | 18%<br>64%<br>18%<br>44%<br>42%<br>46%<br>16%<br>29%<br>10%<br>23%<br>39%<br>25%                      | 22%<br>67%<br>11%<br>47%<br>33%<br>39%<br>26%<br>23%<br>12%<br>25%<br>31%<br>29%                                                                             | 23%<br>64%<br>13%<br>50%<br>30%<br>40%<br>16%<br>27%<br>17%<br>19%<br>30%<br>29%                                                                              | 27%<br>50%<br>22%<br>39%<br>50%<br>54%<br>4%<br>25%<br>17%<br>13%<br>24%<br>34%         | 27% 57% 15% 57% 38% 37% 5% 31% 27% 18% 23% 35%                                                | 23%<br>61%<br>16%<br>50%<br>38%<br>41%<br>8%<br>20%<br>19%<br>27%<br>31%                             | 61%<br>16%<br>48%<br>38%<br>43%<br>12%<br>17%<br>19%<br>29%<br>30%<br>33%                     |
| Age Immigration Language spoken at home Language Fluency Education (among those age 25+) Child in Household                                            | age0-19 age20-60 age60plus immigrants naturalized english spanish asian-lang other lang Speaks Eng. "Less than Very Well" hs-grad bachelor graduatedegree                                                                                                                                         | 18%<br>64%<br>18%<br>44%<br>42%<br>46%<br>16%<br>29%<br>10%<br>23%<br>39%<br>25%<br>24%               | 22%<br>67%<br>11%<br>47%<br>33%<br>39%<br>26%<br>23%<br>12%<br>25%<br>31%<br>29%<br>26%                                                                      | 23%<br>64%<br>13%<br>50%<br>30%<br>40%<br>16%<br>27%<br>17%<br>19%<br>30%<br>29%<br>33%                                                                       | 27%<br>50%<br>22%<br>39%<br>50%<br>54%<br>4%<br>25%<br>17%<br>13%<br>24%<br>34%<br>39%  | 27% 57% 15% 57% 38% 37% 5% 31% 27% 18% 23% 35% 38%                                            | 23%<br>61%<br>16%<br>50%<br>38%<br>41%<br>8%<br>30%<br>20%<br>19%<br>27%<br>31%<br>36%               | 61%<br>16%<br>48%<br>38%<br>43%<br>12%<br>28%<br>17%<br>19%<br>29%<br>30%                     |
| Age Immigration Language spoken at home Language Fluency Education (among those age 25+)                                                               | age0-19 age20-60 age60plus immigrants naturalized english spanish asian-lang other lang Speaks Eng. "Less than Very Well" hs-grad bachelor graduatedegree child-under18                                                                                                                           | 18%<br>64%<br>18%<br>44%<br>42%<br>46%<br>16%<br>29%<br>10%<br>23%<br>39%<br>25%<br>24%               | 22%<br>67%<br>11%<br>47%<br>33%<br>39%<br>26%<br>23%<br>12%<br>25%<br>31%<br>29%<br>26%<br>30%                                                               | 23%<br>64%<br>13%<br>50%<br>30%<br>40%<br>16%<br>27%<br>17%<br>19%<br>30%<br>29%<br>33%<br>31%                                                                | 27% 50% 22% 39% 50% 54% 4% 25% 17% 13% 24% 34% 39% 40%                                  | 27% 57% 15% 57% 38% 37% 5% 31% 27% 18% 23% 35% 38% 45% 64%                                    | 23%<br>61%<br>16%<br>50%<br>38%<br>41%<br>8%<br>30%<br>20%<br>19%<br>27%<br>31%<br>36%<br>35%        | 61%<br>16%<br>48%<br>38%<br>43%<br>12%<br>28%<br>17%<br>29%<br>30%<br>33%<br>34%              |
| Age Immigration Language spoken at home Language Fluency Education (among those age 25+) Child in Household                                            | age0-19 age20-60 age60plus immigrants naturalized english spanish asian-lang other lang Speaks Eng. "Less than Very Well" hs-grad bachelor graduatedegree child-under18 employed income 0-25k                                                                                                     | 18%<br>64%<br>18%<br>44%<br>42%<br>46%<br>16%<br>29%<br>10%<br>23%<br>39%<br>25%<br>24%<br>67%        | 22%<br>67%<br>11%<br>47%<br>33%<br>39%<br>26%<br>23%<br>12%<br>25%<br>31%<br>29%<br>26%<br>30%<br>74%                                                        | 23%<br>64%<br>13%<br>50%<br>30%<br>40%<br>16%<br>27%<br>17%<br>19%<br>30%<br>29%<br>33%<br>31%<br>69%                                                         | 27% 50% 22% 39% 50% 54% 4% 25% 17% 13% 24% 34% 39% 40% 60%                              | 27%<br>57%<br>15%<br>57%<br>38%<br>37%<br>5%<br>31%<br>27%<br>18%<br>23%<br>35%<br>38%<br>45% | 23%<br>61%<br>16%<br>50%<br>38%<br>41%<br>8%<br>30%<br>20%<br>19%<br>27%<br>31%<br>36%<br>35%<br>65% | 61% 16% 48% 38% 43% 12% 28% 17% 29% 30% 33% 67% 9%                                            |
| Age  Immigration  Language spoken at home  Language Fluency  Education (among those age 25+)  Child in Household Pct of Pop. Age 16+                   | age0-19 age20-60 age60plus immigrants naturalized english spanish asian-lang other lang Speaks Eng. "Less than Very Well" hs-grad bachelor graduatedegree child-under18 employed income 0-25k income 25-50k                                                                                       | 18%<br>64%<br>18%<br>44%<br>42%<br>46%<br>16%<br>29%<br>10%<br>23%<br>39%<br>24%<br>67%<br>12%<br>13% | 22%<br>67%<br>11%<br>47%<br>33%<br>39%<br>26%<br>23%<br>12%<br>25%<br>31%<br>29%<br>26%<br>30%<br>74%<br>9%<br>13%                                           | 23%<br>64%<br>13%<br>50%<br>30%<br>40%<br>16%<br>27%<br>17%<br>19%<br>30%<br>29%<br>33%<br>31%<br>69%<br>12%<br>10%                                           | 27% 50% 22% 39% 50% 54% 4% 25% 17% 13% 24% 39% 40% 60% 7%                               | 27% 57% 15% 57% 38% 37% 5% 31% 27% 18% 23% 35% 45% 64% 8% 11%                                 | 23% 61% 16% 50% 38% 41% 8% 30% 20% 19% 27% 31% 36% 35% 65% 8% 13%                                    | 61%<br>16%<br>48%<br>38%<br>43%<br>12%<br>28%<br>17%<br>29%<br>30%<br>33%<br>67%<br>9%<br>11% |
| Age Immigration Language spoken at home Language Fluency Education (among those age 25+) Child in Household                                            | age0-19 age20-60 age60plus immigrants naturalized english spanish asian-lang other lang Speaks Eng. "Less than Very Well" hs-grad bachelor graduatedegree child-under18 employed income 0-25k income 25-50k income 50-75k                                                                         | 18%<br>64%<br>18%<br>44%<br>42%<br>46%<br>16%<br>29%<br>10%<br>23%<br>39%<br>24%<br>67%<br>12%<br>13% | 22%<br>67%<br>11%<br>47%<br>33%<br>39%<br>26%<br>23%<br>12%<br>25%<br>31%<br>29%<br>26%<br>30%<br>74%<br>9%<br>13%<br>11%                                    | 23%<br>64%<br>13%<br>50%<br>30%<br>40%<br>16%<br>27%<br>17%<br>19%<br>30%<br>29%<br>33%<br>31%<br>69%<br>12%<br>10%<br>11%                                    | 27% 50% 22% 39% 50% 54% 4% 25% 17% 13% 24% 39% 60% 7% 8%                                | 27% 57% 15% 57% 38% 37% 5% 31% 27% 18% 23% 45% 64% 8% 11% 10%                                 | 23% 61% 16% 50% 38% 41% 8% 30% 20% 19% 27% 31% 36% 35% 65% 8% 13% 10%                                | 61% 16% 48% 38% 43% 12% 28% 17% 19% 30% 33% 67% 9% 11% 10%                                    |
| Age  Immigration  Language spoken at home  Language Fluency  Education (among those age 25+)  Child in Household Pct of Pop. Age 16+                   | age0-19 age20-60 age60plus immigrants naturalized english spanish asian-lang other lang Speaks Eng. "Less than Very Well" hs-grad bachelor graduatedegree child-under18 employed income 0-25k income 25-50k income 50-75k income 75-200k                                                          | 18% 64% 18% 44% 42% 46% 16% 29% 10% 23% 39% 25% 24% 67% 12% 13% 12% 46%                               | 22%<br>67%<br>11%<br>47%<br>33%<br>39%<br>26%<br>23%<br>12%<br>25%<br>31%<br>29%<br>26%<br>30%<br>74%<br>9%<br>13%<br>11%<br>46%                             | 23%<br>64%<br>13%<br>50%<br>30%<br>40%<br>16%<br>27%<br>17%<br>19%<br>30%<br>29%<br>33%<br>31%<br>69%<br>12%<br>10%<br>11%<br>45%                             | 27% 50% 22% 39% 50% 54% 4% 25% 17% 13% 24% 39% 60% 7% 8% 9% 37%                         | 27% 57% 15% 57% 38% 37% 5% 31% 27% 18% 23% 35% 38% 45% 64% 8% 11% 10% 44%                     | 23% 61% 16% 50% 38% 41% 8% 30% 20% 19% 27% 31% 36% 35% 65% 8% 13% 10% 43%                            | 61% 48% 48% 43% 43% 12% 28% 17% 29% 30% 33% 67% 9% 11% 44% 44%                                |
| Age  Immigration  Language spoken at home  Language Fluency  Education (among those age 25+)  Child in Household Pct of Pop. Age 16+                   | age0-19 age20-60 age60plus immigrants naturalized english spanish asian-lang other lang Speaks Eng. "Less than Very Well" hs-grad bachelor graduatedegree child-under18 employed income 0-25k income 25-50k income 50-75k income 75-200k income 200k-plus                                         | 18% 64% 18% 44% 42% 46% 16% 29% 10% 23% 39% 25% 24% 67% 12% 13% 12% 46% 18%                           | 22%<br>67%<br>11%<br>47%<br>33%<br>39%<br>26%<br>23%<br>12%<br>25%<br>31%<br>29%<br>26%<br>30%<br>74%<br>9%<br>13%<br>11%<br>46%<br>21%                      | 23%<br>64%<br>13%<br>50%<br>30%<br>40%<br>16%<br>27%<br>17%<br>19%<br>30%<br>29%<br>33%<br>31%<br>69%<br>12%<br>10%<br>11%<br>45%<br>23%                      | 27% 50% 22% 39% 50% 54% 4% 25% 17% 13% 24% 39% 60% 7% 8% 9% 37% 38%                     | 27% 57% 15% 57% 38% 37% 5% 31% 27% 18% 23% 35% 45% 64% 8% 11% 10% 44% 28%                     | 23% 61% 16% 50% 38% 41% 8% 30% 20% 19% 27% 31% 36% 35% 65% 8% 13% 10% 43% 26%                        | 61% 48% 48% 43% 43% 12% 28% 17% 29% 30% 34% 67% 11% 44% 25%                                   |
| Age  Immigration  Language spoken at home  Language Fluency  Education (among those age 25+)  Child in Household Pct of Pop. Age 16+                   | age0-19 age20-60 age60plus immigrants naturalized english spanish asian-lang other lang Speaks Eng. "Less than Very Well" hs-grad bachelor graduatedegree child-under18 employed income 0-25k income 25-50k income 50-75k income 75-200k income 200k-plus single family                           | 18% 64% 18% 44% 42% 46% 16% 29% 10% 23% 39% 25% 24% 67% 12% 46% 18% 67%                               | 22%<br>67%<br>11%<br>47%<br>33%<br>39%<br>26%<br>23%<br>12%<br>25%<br>31%<br>29%<br>26%<br>30%<br>74%<br>9%<br>13%<br>11%<br>46%<br>21%                      | 23%<br>64%<br>13%<br>50%<br>30%<br>40%<br>16%<br>27%<br>17%<br>19%<br>30%<br>29%<br>33%<br>31%<br>69%<br>12%<br>10%<br>11%<br>45%<br>23%<br>35%               | 27% 50% 22% 39% 50% 54% 4% 25% 17% 13% 24% 34% 39% 40% 60% 7% 8% 9% 37% 38% 81%         | 27% 57% 15% 57% 38% 37% 5% 31% 27% 18% 23% 35% 45% 64% 8% 11% 10% 44% 28% 53%                 | 23% 61% 16% 50% 38% 41% 8% 30% 20% 19% 27% 31% 36% 35% 65% 8% 13% 10% 43% 26% 54%                    | 61% 16% 48% 48% 43% 12% 28% 17% 19% 29% 30% 31% 67% 9% 11% 44% 25% 55%                        |
| Age  Immigration  Language spoken at home  Language Fluency  Education (among those age 25+)  Child in Household Pct of Pop. Age 16+                   | age0-19 age20-60 age60plus immigrants naturalized english spanish asian-lang other lang Speaks Eng. "Less than Very Well" hs-grad bachelor graduatedegree child-under18 employed income 0-25k income 25-50k income 50-75k income 75-200k income 200k-plus single family multi-family              | 18% 64% 18% 44% 42% 46% 16% 29% 10% 23% 39% 25% 24% 67% 12% 67% 12% 46% 18% 67% 33%                   | 22%<br>67%<br>11%<br>47%<br>33%<br>39%<br>26%<br>23%<br>12%<br>25%<br>31%<br>29%<br>26%<br>30%<br>74%<br>9%<br>13%<br>11%<br>46%<br>21%<br>45%<br>55%        | 23%<br>64%<br>13%<br>50%<br>30%<br>40%<br>16%<br>27%<br>17%<br>19%<br>30%<br>29%<br>33%<br>31%<br>69%<br>12%<br>10%<br>11%<br>45%<br>23%<br>35%<br>65%        | 27% 50% 22% 39% 50% 54% 4% 25% 17%  13% 24% 34% 39% 40% 60% 7% 8% 9% 37% 38% 81%        | 27% 57% 15% 57% 38% 37% 5% 31% 27% 18% 23% 35% 45% 64% 8% 11% 10% 44% 28% 53% 47%             | 23% 61% 16% 50% 38% 41% 8% 30% 20% 19% 27% 31% 36% 35% 65% 8% 13% 10% 43% 26% 54% 46%                | 61% 16% 48% 38% 43% 12% 28% 17% 19% 29% 30% 314% 67% 11% 44% 44% 45% 45%                      |
| Age  Immigration  Language spoken at home  Language Fluency  Education (among those age 25+)  Child in Household Pct of Pop. Age 16+  Household Income | age0-19 age20-60 age60plus immigrants naturalized english spanish asian-lang other lang Speaks Eng. "Less than Very Well" hs-grad bachelor graduatedegree child-under18 employed income 0-25k income 25-50k income 50-75k income 75-200k income 200k-plus single family multi-family rented       | 18% 64% 18% 44% 42% 46% 16% 29% 10% 23% 39% 25% 24% 67% 12% 67% 12% 46% 18% 67% 33% 41%               | 22%<br>67%<br>11%<br>47%<br>33%<br>39%<br>26%<br>23%<br>12%<br>25%<br>31%<br>29%<br>26%<br>30%<br>74%<br>9%<br>13%<br>11%<br>46%<br>21%<br>45%<br>55%<br>62% | 23%<br>64%<br>13%<br>50%<br>30%<br>40%<br>16%<br>27%<br>17%<br>19%<br>30%<br>29%<br>33%<br>31%<br>69%<br>12%<br>10%<br>11%<br>45%<br>23%<br>35%<br>65%<br>74% | 27% 50% 22% 39% 50% 54% 4% 25% 17% 13% 24% 34% 39% 40% 60% 7% 8% 9% 37% 38% 81% 19% 31% | 27% 57% 15% 57% 38% 37% 5% 31% 27% 18% 23% 35% 45% 64% 8% 11% 10% 44% 28% 53% 47% 55%         | 23% 61% 16% 50% 38% 41% 8% 30% 20% 19% 27% 31% 36% 35% 65% 8% 13% 10% 43% 26% 54% 46% 57%            | 61% 16% 48% 38% 43% 12% 28% 17% 19% 29% 30% 33% 67% 9% 11% 44% 25% 55% 45% 54%                |
| Age  Immigration  Language spoken at home  Language Fluency  Education (among those age 25+)  Child in Household Pct of Pop. Age 16+  Household Income | age0-19 age20-60 age60plus immigrants naturalized english spanish asian-lang other lang Speaks Eng. "Less than Very Well" hs-grad bachelor graduatedegree child-under18 employed income 0-25k income 25-50k income 50-75k income 75-200k income 200k-plus single family multi-family rented owned | 18% 64% 18% 44% 42% 46% 16% 29% 10% 23% 39% 25% 24% 67% 12% 67% 12% 46% 18% 67% 33%                   | 22%<br>67%<br>11%<br>47%<br>33%<br>39%<br>26%<br>23%<br>12%<br>25%<br>31%<br>29%<br>26%<br>30%<br>74%<br>9%<br>13%<br>11%<br>46%<br>21%<br>45%<br>55%        | 23%<br>64%<br>13%<br>50%<br>30%<br>40%<br>16%<br>27%<br>17%<br>19%<br>30%<br>29%<br>33%<br>31%<br>69%<br>12%<br>10%<br>11%<br>45%<br>23%<br>35%<br>65%        | 27% 50% 22% 39% 50% 54% 4% 25% 17%  13% 24% 34% 39% 40% 60% 7% 8% 9% 37% 38% 81%        | 27% 57% 15% 57% 38% 37% 5% 31% 27% 18% 23% 35% 45% 64% 8% 11% 10% 44% 28% 53% 47%             | 23% 61% 16% 50% 38% 41% 8% 30% 20% 19% 27% 31% 36% 35% 65% 8% 13% 10% 43% 26% 54% 46%                | 61% 16% 48% 48% 43% 12% 28% 17% 19% 29% 30% 31% 67% 9% 11% 44% 45% 45% 45%                    |