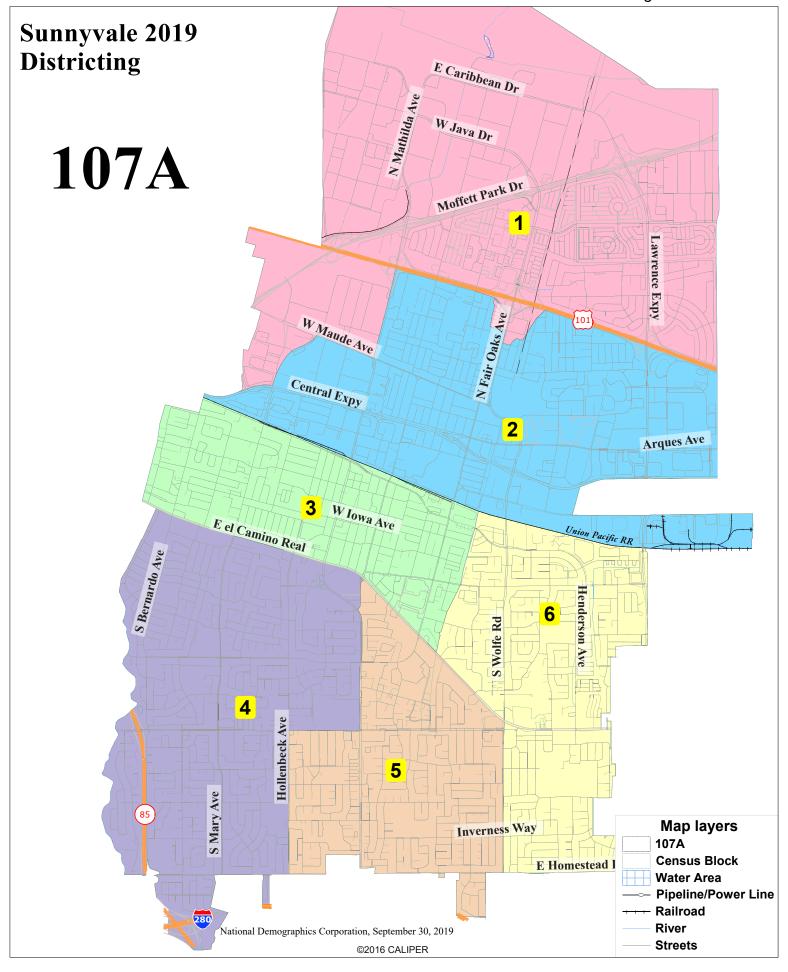

|                                                                                                                                                        | City of Sunnyva                                                                                                                                                                                                                                                                                   | me - M                                                                                                | lap 10'                                                                                                                                                      | A (co                                                                                                                                                         | rrecte                                                                                  | a 10/2                                                                                        | 4/201                                                                                                | 9)                                                                                            |
|--------------------------------------------------------------------------------------------------------------------------------------------------------|---------------------------------------------------------------------------------------------------------------------------------------------------------------------------------------------------------------------------------------------------------------------------------------------------|-------------------------------------------------------------------------------------------------------|--------------------------------------------------------------------------------------------------------------------------------------------------------------|---------------------------------------------------------------------------------------------------------------------------------------------------------------|-----------------------------------------------------------------------------------------|-----------------------------------------------------------------------------------------------|------------------------------------------------------------------------------------------------------|-----------------------------------------------------------------------------------------------|
| District                                                                                                                                               |                                                                                                                                                                                                                                                                                                   | 1                                                                                                     | 2                                                                                                                                                            | 3                                                                                                                                                             | 4                                                                                       | 5                                                                                             | 6                                                                                                    | Total                                                                                         |
|                                                                                                                                                        | Total Pop                                                                                                                                                                                                                                                                                         | 22,681                                                                                                | 23,035                                                                                                                                                       | 23,551                                                                                                                                                        | 23,885                                                                                  | 23,590                                                                                        | 23,343                                                                                               | 140,085                                                                                       |
|                                                                                                                                                        | Deviation from ideal                                                                                                                                                                                                                                                                              | -667                                                                                                  | -313                                                                                                                                                         | 203                                                                                                                                                           | 537                                                                                     | 242                                                                                           | -5                                                                                                   | 1,204                                                                                         |
|                                                                                                                                                        | % Deviation                                                                                                                                                                                                                                                                                       | -2.86%                                                                                                | -1.34%                                                                                                                                                       | 0.87%                                                                                                                                                         | 2.30%                                                                                   | 1.04%                                                                                         | -0.02%                                                                                               | 5.16%                                                                                         |
|                                                                                                                                                        | % Hisp                                                                                                                                                                                                                                                                                            | 21%                                                                                                   | 36%                                                                                                                                                          | 24%                                                                                                                                                           | 7%                                                                                      | 10%                                                                                           | 15%                                                                                                  | 19%                                                                                           |
| T-4-1 D                                                                                                                                                | % NH White                                                                                                                                                                                                                                                                                        | 31%                                                                                                   | 26%                                                                                                                                                          | 29%                                                                                                                                                           | 51%                                                                                     | 35%                                                                                           | 35%                                                                                                  | 34%                                                                                           |
| Total Pop                                                                                                                                              | % NH Black                                                                                                                                                                                                                                                                                        | 2%                                                                                                    | 2%                                                                                                                                                           | 3%                                                                                                                                                            | 1%                                                                                      | 2%                                                                                            | 2%                                                                                                   | 2%                                                                                            |
|                                                                                                                                                        | % Asian-American                                                                                                                                                                                                                                                                                  | 43%                                                                                                   | 33%                                                                                                                                                          | 42%                                                                                                                                                           | 39%                                                                                     | 52%                                                                                           | 46%                                                                                                  | 43%                                                                                           |
|                                                                                                                                                        | Total                                                                                                                                                                                                                                                                                             | 14,981                                                                                                | 12,675                                                                                                                                                       | 11,709                                                                                                                                                        | 14,610                                                                                  | 11,215                                                                                        | 13,056                                                                                               | 78,244                                                                                        |
|                                                                                                                                                        | % Hisp                                                                                                                                                                                                                                                                                            | 17%                                                                                                   | 25%                                                                                                                                                          | 18%                                                                                                                                                           | 6%                                                                                      | 7%                                                                                            | 12%                                                                                                  | 14%                                                                                           |
| Citizen Voting Age Pop                                                                                                                                 | % NH White                                                                                                                                                                                                                                                                                        | 43%                                                                                                   | 38%                                                                                                                                                          | 49%                                                                                                                                                           | 58%                                                                                     | 45%                                                                                           | 49%                                                                                                  | 47%                                                                                           |
| 0 0 1                                                                                                                                                  | % NH Black                                                                                                                                                                                                                                                                                        | 3%                                                                                                    | 3%                                                                                                                                                           | 3%                                                                                                                                                            | 1%                                                                                      | 3%                                                                                            | 2%                                                                                                   | 3%                                                                                            |
|                                                                                                                                                        | % Asian/Pac.Isl.                                                                                                                                                                                                                                                                                  | 35%                                                                                                   | 33%                                                                                                                                                          | 29%                                                                                                                                                           | 35%                                                                                     | 44%                                                                                           | 37%                                                                                                  | 35%                                                                                           |
|                                                                                                                                                        | Total                                                                                                                                                                                                                                                                                             | 8,951                                                                                                 | 8,006                                                                                                                                                        | 7,919                                                                                                                                                         | 12,713                                                                                  | 9,267                                                                                         | 9,932                                                                                                | 56,78                                                                                         |
|                                                                                                                                                        | % Latino est.                                                                                                                                                                                                                                                                                     | 23%                                                                                                   | 24%                                                                                                                                                          | 16%                                                                                                                                                           | 6%                                                                                      | 7%                                                                                            | 11%                                                                                                  | 13%                                                                                           |
|                                                                                                                                                        | % Spanish-Surnamed                                                                                                                                                                                                                                                                                | 20%                                                                                                   | 22%                                                                                                                                                          | 14%                                                                                                                                                           | 5%                                                                                      | 6%                                                                                            | 10%                                                                                                  | 12%                                                                                           |
| Voter Registration (Nov                                                                                                                                | % Asian-Surnamed                                                                                                                                                                                                                                                                                  | 18%                                                                                                   | 18%                                                                                                                                                          | 21%                                                                                                                                                           | 26%                                                                                     | 30%                                                                                           | 25%                                                                                                  | 23%                                                                                           |
| 2018)                                                                                                                                                  |                                                                                                                                                                                                                                                                                                   |                                                                                                       |                                                                                                                                                              |                                                                                                                                                               |                                                                                         |                                                                                               |                                                                                                      |                                                                                               |
|                                                                                                                                                        | % Filipino-Surnamed                                                                                                                                                                                                                                                                               | 4%                                                                                                    | 4%                                                                                                                                                           | 2%                                                                                                                                                            | 1%                                                                                      | 1%                                                                                            | 2%                                                                                                   | 2%                                                                                            |
|                                                                                                                                                        | % NH White est.                                                                                                                                                                                                                                                                                   | 52%                                                                                                   | 51%                                                                                                                                                          | 58%                                                                                                                                                           | 67%                                                                                     | 59%                                                                                           | 60%                                                                                                  | 59%                                                                                           |
|                                                                                                                                                        | % NH Black                                                                                                                                                                                                                                                                                        | 3%                                                                                                    | 4%                                                                                                                                                           | 3%                                                                                                                                                            | 1%                                                                                      | 3%                                                                                            | 2%                                                                                                   | 3%                                                                                            |
|                                                                                                                                                        | Total                                                                                                                                                                                                                                                                                             | 6,033                                                                                                 | 5,425                                                                                                                                                        | 5,509                                                                                                                                                         | 9,753                                                                                   | 6,590                                                                                         | 7,122                                                                                                | 40,432                                                                                        |
|                                                                                                                                                        | % Latino est.                                                                                                                                                                                                                                                                                     | 21%                                                                                                   | 22%                                                                                                                                                          | 14%                                                                                                                                                           | 5%                                                                                      | 6%                                                                                            | 9%                                                                                                   | 12%                                                                                           |
| Voter Turnout (Nov                                                                                                                                     | % Spanish-Surnamed                                                                                                                                                                                                                                                                                | 19%                                                                                                   | 19%                                                                                                                                                          | 13%                                                                                                                                                           | 5%                                                                                      | 5%                                                                                            | 8%                                                                                                   | 11%                                                                                           |
| 2018)                                                                                                                                                  | % Asian-Surnamed                                                                                                                                                                                                                                                                                  | 16%                                                                                                   | 16%                                                                                                                                                          | 20%                                                                                                                                                           | 24%                                                                                     | 28%                                                                                           | 23%                                                                                                  | 22%                                                                                           |
| 2010)                                                                                                                                                  | % Filipino-Surnamed                                                                                                                                                                                                                                                                               | 4%                                                                                                    | 4%                                                                                                                                                           | 2%                                                                                                                                                            | 1%                                                                                      | 1%                                                                                            | 2%                                                                                                   | 2%                                                                                            |
|                                                                                                                                                        | % NH White est.                                                                                                                                                                                                                                                                                   | 56%                                                                                                   | 54%                                                                                                                                                          | 61%                                                                                                                                                           | 69%                                                                                     | 63%                                                                                           | 64%                                                                                                  | 62%                                                                                           |
|                                                                                                                                                        | % NH Black                                                                                                                                                                                                                                                                                        | 4%                                                                                                    | 4%                                                                                                                                                           | 3%                                                                                                                                                            | 1%                                                                                      | 3%                                                                                            | 2%                                                                                                   | 3%                                                                                            |
|                                                                                                                                                        | Total                                                                                                                                                                                                                                                                                             | 8,215                                                                                                 | 7,405                                                                                                                                                        | 6,846                                                                                                                                                         | 11,525                                                                                  | 7,926                                                                                         | 8,669                                                                                                | 50,58.                                                                                        |
|                                                                                                                                                        | % Latino est.                                                                                                                                                                                                                                                                                     | 20%                                                                                                   | 23%                                                                                                                                                          | 16%                                                                                                                                                           | 5%                                                                                      | 6%                                                                                            | 10%                                                                                                  | 13%                                                                                           |
| VI / 15                                                                                                                                                | % Spanish-Surnamed                                                                                                                                                                                                                                                                                | 18%                                                                                                   | 20%                                                                                                                                                          | 14%                                                                                                                                                           | 5%                                                                                      | 6%                                                                                            | 9%                                                                                                   | 11%                                                                                           |
| Voter Turnout (Nov                                                                                                                                     | % Asian-Surnamed                                                                                                                                                                                                                                                                                  | 16%                                                                                                   | 16%                                                                                                                                                          | 20%                                                                                                                                                           | 23%                                                                                     | 27%                                                                                           | 24%                                                                                                  | 21%                                                                                           |
| 2016)                                                                                                                                                  | % Filipino-Surnamed                                                                                                                                                                                                                                                                               | 4%                                                                                                    | 4%                                                                                                                                                           | 2%                                                                                                                                                            | 1%                                                                                      | 1%                                                                                            | 2%                                                                                                   | 2%                                                                                            |
|                                                                                                                                                        | % NH White est.                                                                                                                                                                                                                                                                                   | 50%                                                                                                   | 48%                                                                                                                                                          | 55%                                                                                                                                                           | 67%                                                                                     | 61%                                                                                           | 59%                                                                                                  | 58%                                                                                           |
|                                                                                                                                                        | % NH Black est.                                                                                                                                                                                                                                                                                   | 4%                                                                                                    | 4%                                                                                                                                                           | 4%                                                                                                                                                            | 1%                                                                                      | 3%                                                                                            | 3%                                                                                                   | 3%                                                                                            |
| ACC D. E.                                                                                                                                              | Total                                                                                                                                                                                                                                                                                             | 25,525                                                                                                | 25,342                                                                                                                                                       | 25,926                                                                                                                                                        | 25,385                                                                                  | 25,100                                                                                        | 24,516                                                                                               | 151,79                                                                                        |
| A( > Pon Her                                                                                                                                           |                                                                                                                                                                                                                                                                                                   |                                                                                                       |                                                                                                                                                              |                                                                                                                                                               |                                                                                         |                                                                                               |                                                                                                      | _                                                                                             |
| ACS Pop. Est.                                                                                                                                          |                                                                                                                                                                                                                                                                                                   | ,                                                                                                     |                                                                                                                                                              |                                                                                                                                                               |                                                                                         |                                                                                               |                                                                                                      |                                                                                               |
| •                                                                                                                                                      | age0-19                                                                                                                                                                                                                                                                                           | 18%                                                                                                   | 22%                                                                                                                                                          | 23%                                                                                                                                                           | 27%                                                                                     | 27%                                                                                           | 23%                                                                                                  |                                                                                               |
| ACS Pop. Est.                                                                                                                                          | age0-19<br>age20-60                                                                                                                                                                                                                                                                               | 18%                                                                                                   | 22%<br>67%                                                                                                                                                   | 23%<br>64%                                                                                                                                                    | 27%<br>50%                                                                              | 27%<br>57%                                                                                    | 23%<br>61%                                                                                           | 61%                                                                                           |
| •                                                                                                                                                      | age0-19<br>age20-60<br>age60plus                                                                                                                                                                                                                                                                  | 18%<br>64%<br>18%                                                                                     | 22%<br>67%<br>11%                                                                                                                                            | 23%<br>64%<br>13%                                                                                                                                             | 27%<br>50%<br>22%                                                                       | 27%<br>57%<br>15%                                                                             | 23%<br>61%<br>16%                                                                                    | 23%<br>61%<br>16%                                                                             |
| •                                                                                                                                                      | age0-19<br>age20-60<br>age60plus<br>immigrants                                                                                                                                                                                                                                                    | 18%<br>64%<br>18%<br>44%                                                                              | 22%<br>67%<br>11%<br>47%                                                                                                                                     | 23%<br>64%<br>13%<br>50%                                                                                                                                      | 27%<br>50%<br>22%<br>39%                                                                | 27%<br>57%<br>15%<br>57%                                                                      | 23%<br>61%<br>16%<br>50%                                                                             | 61%<br>16%<br>48%                                                                             |
| Age                                                                                                                                                    | age0-19 age20-60 age60plus immigrants naturalized                                                                                                                                                                                                                                                 | 18%<br>64%<br>18%<br>44%<br>42%                                                                       | 22%<br>67%<br>11%<br>47%<br>33%                                                                                                                              | 23%<br>64%<br>13%<br>50%<br>30%                                                                                                                               | 27%<br>50%<br>22%<br>39%<br>50%                                                         | 27%<br>57%<br>15%<br>57%<br>38%                                                               | 23%<br>61%<br>16%<br>50%<br>38%                                                                      | 61%<br>16%<br>48%<br>38%                                                                      |
| Age<br>Immigration                                                                                                                                     | age0-19 age20-60 age60plus immigrants naturalized english                                                                                                                                                                                                                                         | 18%<br>64%<br>18%<br>44%<br>42%<br>46%                                                                | 22%<br>67%<br>11%<br>47%<br>33%<br>39%                                                                                                                       | 23%<br>64%<br>13%<br>50%<br>30%<br>40%                                                                                                                        | 27%<br>50%<br>22%<br>39%<br>50%<br>54%                                                  | 27%<br>57%<br>15%<br>57%<br>38%<br>37%                                                        | 23%<br>61%<br>16%<br>50%<br>38%<br>41%                                                               | 61%<br>16%<br>48%<br>38%<br>43%                                                               |
| Age                                                                                                                                                    | age0-19 age20-60 age60plus immigrants naturalized english spanish                                                                                                                                                                                                                                 | 18%<br>64%<br>18%<br>44%<br>42%<br>46%<br>16%                                                         | 22%<br>67%<br>11%<br>47%<br>33%<br>39%<br>26%                                                                                                                | 23%<br>64%<br>13%<br>50%<br>30%<br>40%<br>16%                                                                                                                 | 27%<br>50%<br>22%<br>39%<br>50%<br>54%<br>4%                                            | 27%<br>57%<br>15%<br>57%<br>38%<br>37%<br>5%                                                  | 23%<br>61%<br>16%<br>50%<br>38%<br>41%<br>8%                                                         | 61%<br>16%<br>48%<br>38%<br>43%<br>12%                                                        |
| Age<br>Immigration                                                                                                                                     | age0-19 age20-60 age60plus immigrants naturalized english spanish asian-lang                                                                                                                                                                                                                      | 18%<br>64%<br>18%<br>44%<br>42%<br>46%<br>16%<br>29%                                                  | 22%<br>67%<br>11%<br>47%<br>33%<br>39%<br>26%<br>23%                                                                                                         | 23%<br>64%<br>13%<br>50%<br>30%<br>40%<br>16%<br>27%                                                                                                          | 27%<br>50%<br>22%<br>39%<br>50%<br>50%<br>4%<br>25%                                     | 27%<br>57%<br>15%<br>57%<br>38%<br>37%<br>5%<br>31%                                           | 23%<br>61%<br>16%<br>50%<br>38%<br>41%<br>8%<br>30%                                                  | 61%<br>16%<br>48%<br>38%<br>43%<br>12%<br>28%                                                 |
| Age<br>Immigration                                                                                                                                     | age0-19 age20-60 age60plus immigrants naturalized english spanish asian-lang other lang                                                                                                                                                                                                           | 18%<br>64%<br>18%<br>44%<br>42%<br>46%<br>16%                                                         | 22%<br>67%<br>11%<br>47%<br>33%<br>39%<br>26%                                                                                                                | 23%<br>64%<br>13%<br>50%<br>30%<br>40%<br>16%                                                                                                                 | 27%<br>50%<br>22%<br>39%<br>50%<br>54%<br>4%                                            | 27%<br>57%<br>15%<br>57%<br>38%<br>37%<br>5%                                                  | 23%<br>61%<br>16%<br>50%<br>38%<br>41%<br>8%                                                         | 61%                                                                                           |
| Age Immigration Language spoken at home                                                                                                                | age0-19 age20-60 age60plus immigrants naturalized english spanish asian-lang other lang Speaks Eng. "Less                                                                                                                                                                                         | 18%<br>64%<br>18%<br>44%<br>42%<br>46%<br>16%<br>29%<br>10%                                           | 22%<br>67%<br>11%<br>47%<br>33%<br>39%<br>26%<br>23%<br>12%                                                                                                  | 23%<br>64%<br>13%<br>50%<br>30%<br>40%<br>16%<br>27%<br>17%                                                                                                   | 27% 50% 22% 39% 50% 54% 4% 25% 17%                                                      | 27%<br>57%<br>15%<br>57%<br>38%<br>37%<br>5%<br>31%<br>27%                                    | 23%<br>61%<br>16%<br>50%<br>38%<br>41%<br>8%<br>30%<br>20%                                           | 61%<br>16%<br>48%<br>38%<br>43%<br>12%<br>28%<br>17%                                          |
| Age<br>Immigration                                                                                                                                     | age0-19 age20-60 age60plus immigrants naturalized english spanish asian-lang other lang                                                                                                                                                                                                           | 18%<br>64%<br>18%<br>44%<br>42%<br>46%<br>16%<br>29%                                                  | 22%<br>67%<br>11%<br>47%<br>33%<br>39%<br>26%<br>23%                                                                                                         | 23%<br>64%<br>13%<br>50%<br>30%<br>40%<br>16%<br>27%                                                                                                          | 27%<br>50%<br>22%<br>39%<br>50%<br>50%<br>4%<br>25%                                     | 27%<br>57%<br>15%<br>57%<br>38%<br>37%<br>5%<br>31%                                           | 23%<br>61%<br>16%<br>50%<br>38%<br>41%<br>8%<br>30%                                                  | 61%<br>16%<br>48%<br>38%<br>43%<br>12%<br>28%                                                 |
| Age Immigration Language spoken at home Language Fluency                                                                                               | age0-19 age20-60 age60plus immigrants naturalized english spanish asian-lang other lang Speaks Eng. "Less                                                                                                                                                                                         | 18%<br>64%<br>18%<br>44%<br>42%<br>46%<br>16%<br>29%<br>10%                                           | 22%<br>67%<br>11%<br>47%<br>33%<br>39%<br>26%<br>23%<br>12%                                                                                                  | 23%<br>64%<br>13%<br>50%<br>30%<br>40%<br>16%<br>27%<br>17%                                                                                                   | 27% 50% 22% 39% 50% 54% 4% 25% 17%                                                      | 27%<br>57%<br>15%<br>57%<br>38%<br>37%<br>5%<br>31%<br>27%                                    | 23%<br>61%<br>16%<br>50%<br>38%<br>41%<br>8%<br>30%<br>20%                                           | 61%<br>16%<br>48%<br>38%<br>43%<br>12%<br>28%<br>17%                                          |
| Age Immigration Language spoken at home Language Fluency Education (among those                                                                        | age0-19 age20-60 age60plus immigrants naturalized english spanish asian-lang other lang Speaks Eng. "Less than Very Well"                                                                                                                                                                         | 18%<br>64%<br>18%<br>44%<br>42%<br>46%<br>16%<br>29%<br>10%                                           | 22%<br>67%<br>11%<br>47%<br>33%<br>39%<br>26%<br>23%<br>12%                                                                                                  | 23%<br>64%<br>13%<br>50%<br>30%<br>40%<br>16%<br>27%<br>17%                                                                                                   | 27% 50% 22% 39% 50% 54% 4% 25% 17%                                                      | 27%<br>57%<br>15%<br>57%<br>38%<br>37%<br>5%<br>31%<br>27%                                    | 23%<br>61%<br>16%<br>50%<br>38%<br>41%<br>8%<br>30%<br>20%                                           | 61%<br>16%<br>48%<br>38%<br>43%<br>12%<br>28%<br>17%                                          |
| Age Immigration Language spoken at home Language Fluency                                                                                               | age0-19 age20-60 age60plus immigrants naturalized english spanish asian-lang other lang Speaks Eng. "Less than Very Well" hs-grad                                                                                                                                                                 | 18%<br>64%<br>18%<br>44%<br>42%<br>46%<br>16%<br>29%<br>10%<br>23%                                    | 22%<br>67%<br>11%<br>47%<br>33%<br>26%<br>23%<br>12%<br>25%                                                                                                  | 23%<br>64%<br>13%<br>50%<br>30%<br>40%<br>16%<br>27%<br>17%<br>19%                                                                                            | 27%<br>50%<br>22%<br>39%<br>50%<br>54%<br>4%<br>25%<br>17%<br>13%                       | 27% 57% 15% 57% 38% 37% 5% 31% 27% 18%                                                        | 23%<br>61%<br>16%<br>50%<br>38%<br>41%<br>8%<br>20%<br>19%                                           | 61%<br>16%<br>48%<br>38%<br>43%<br>12%<br>28%<br>17%<br>19%                                   |
| Age Immigration Language spoken at home Language Fluency Education (among those                                                                        | age0-19 age20-60 age60plus immigrants naturalized english spanish asian-lang other lang Speaks Eng. "Less than Very Well" hs-grad bachelor                                                                                                                                                        | 18%<br>64%<br>18%<br>44%<br>42%<br>46%<br>16%<br>29%<br>10%<br>23%<br>39%<br>25%                      | 22%<br>67%<br>11%<br>47%<br>33%<br>39%<br>26%<br>23%<br>12%<br>25%<br>31%<br>29%                                                                             | 23%<br>64%<br>13%<br>50%<br>30%<br>40%<br>16%<br>27%<br>17%<br>19%<br>30%<br>29%                                                                              | 27%<br>50%<br>22%<br>39%<br>50%<br>54%<br>4%<br>25%<br>17%<br>13%<br>24%<br>34%         | 27% 57% 15% 57% 38% 37% 5% 31% 27% 18% 23% 35%                                                | 23%<br>61%<br>16%<br>50%<br>38%<br>41%<br>8%<br>20%<br>19%<br>27%<br>31%                             | 61%<br>16%<br>48%<br>38%<br>43%<br>12%<br>17%<br>19%<br>29%<br>30%<br>33%                     |
| Age Immigration Language spoken at home Language Fluency Education (among those age 25+) Child in Household                                            | age0-19 age20-60 age60plus immigrants naturalized english spanish asian-lang other lang Speaks Eng. "Less than Very Well" hs-grad bachelor graduatedegree                                                                                                                                         | 18%<br>64%<br>18%<br>44%<br>42%<br>46%<br>16%<br>29%<br>10%<br>23%<br>39%<br>25%<br>24%               | 22%<br>67%<br>11%<br>47%<br>33%<br>39%<br>26%<br>23%<br>12%<br>25%<br>31%<br>29%<br>26%                                                                      | 23%<br>64%<br>13%<br>50%<br>30%<br>40%<br>16%<br>27%<br>17%<br>19%<br>30%<br>29%<br>33%                                                                       | 27%<br>50%<br>22%<br>39%<br>50%<br>54%<br>4%<br>25%<br>17%<br>13%<br>24%<br>34%<br>39%  | 27% 57% 15% 57% 38% 37% 5% 31% 27% 18% 23% 35% 38%                                            | 23%<br>61%<br>16%<br>50%<br>38%<br>41%<br>8%<br>30%<br>20%<br>19%<br>27%<br>31%<br>36%               | 61%<br>16%<br>48%<br>38%<br>43%<br>12%<br>28%<br>17%<br>19%<br>29%<br>30%                     |
| Age Immigration Language spoken at home Language Fluency Education (among those age 25+)                                                               | age0-19 age20-60 age60plus immigrants naturalized english spanish asian-lang other lang Speaks Eng. "Less than Very Well" hs-grad bachelor graduatedegree child-under18                                                                                                                           | 18%<br>64%<br>18%<br>44%<br>42%<br>46%<br>16%<br>29%<br>10%<br>23%<br>39%<br>25%<br>24%               | 22%<br>67%<br>11%<br>47%<br>33%<br>39%<br>26%<br>23%<br>12%<br>25%<br>31%<br>29%<br>26%<br>30%                                                               | 23%<br>64%<br>13%<br>50%<br>30%<br>40%<br>16%<br>27%<br>17%<br>19%<br>30%<br>29%<br>33%<br>31%                                                                | 27% 50% 22% 39% 50% 54% 4% 25% 17% 13% 24% 34% 39% 40%                                  | 27% 57% 15% 57% 38% 37% 5% 31% 27% 18% 23% 35% 38% 45% 64%                                    | 23%<br>61%<br>16%<br>50%<br>38%<br>41%<br>8%<br>30%<br>20%<br>19%<br>27%<br>31%<br>36%<br>35%        | 61%<br>16%<br>48%<br>38%<br>43%<br>12%<br>28%<br>17%<br>29%<br>30%<br>33%<br>34%              |
| Age Immigration Language spoken at home Language Fluency Education (among those age 25+) Child in Household                                            | age0-19 age20-60 age60plus immigrants naturalized english spanish asian-lang other lang Speaks Eng. "Less than Very Well" hs-grad bachelor graduatedegree child-under18 employed income 0-25k                                                                                                     | 18%<br>64%<br>18%<br>44%<br>42%<br>46%<br>16%<br>29%<br>10%<br>23%<br>39%<br>25%<br>24%<br>67%        | 22%<br>67%<br>11%<br>47%<br>33%<br>39%<br>26%<br>23%<br>12%<br>25%<br>31%<br>29%<br>26%<br>30%<br>74%                                                        | 23%<br>64%<br>13%<br>50%<br>30%<br>40%<br>16%<br>27%<br>17%<br>19%<br>30%<br>29%<br>33%<br>31%<br>69%                                                         | 27% 50% 22% 39% 50% 54% 4% 25% 17% 13% 24% 34% 39% 40% 60%                              | 27%<br>57%<br>15%<br>57%<br>38%<br>37%<br>5%<br>31%<br>27%<br>18%<br>23%<br>35%<br>38%<br>45% | 23%<br>61%<br>16%<br>50%<br>38%<br>41%<br>8%<br>30%<br>20%<br>19%<br>27%<br>31%<br>36%<br>35%<br>65% | 61% 16% 48% 38% 43% 12% 28% 17% 29% 30% 33% 67% 9%                                            |
| Age  Immigration  Language spoken at home  Language Fluency  Education (among those age 25+)  Child in Household Pct of Pop. Age 16+                   | age0-19 age20-60 age60plus immigrants naturalized english spanish asian-lang other lang Speaks Eng. "Less than Very Well" hs-grad bachelor graduatedegree child-under18 employed income 0-25k income 25-50k                                                                                       | 18%<br>64%<br>18%<br>44%<br>42%<br>46%<br>16%<br>29%<br>10%<br>23%<br>39%<br>24%<br>67%<br>12%<br>13% | 22%<br>67%<br>11%<br>47%<br>33%<br>39%<br>26%<br>23%<br>12%<br>25%<br>31%<br>29%<br>26%<br>30%<br>74%<br>9%<br>13%                                           | 23%<br>64%<br>13%<br>50%<br>30%<br>40%<br>16%<br>27%<br>17%<br>19%<br>30%<br>29%<br>33%<br>31%<br>69%<br>12%<br>10%                                           | 27% 50% 22% 39% 50% 54% 4% 25% 17% 13% 24% 39% 40% 60% 7%                               | 27% 57% 15% 57% 38% 37% 5% 31% 27% 18% 23% 35% 45% 64% 8% 11%                                 | 23% 61% 16% 50% 38% 41% 8% 30% 20% 19% 27% 31% 36% 35% 65% 8% 13%                                    | 61%<br>16%<br>48%<br>38%<br>43%<br>12%<br>28%<br>17%<br>29%<br>30%<br>33%<br>67%<br>9%<br>11% |
| Age Immigration Language spoken at home Language Fluency Education (among those age 25+) Child in Household                                            | age0-19 age20-60 age60plus immigrants naturalized english spanish asian-lang other lang Speaks Eng. "Less than Very Well" hs-grad bachelor graduatedegree child-under18 employed income 0-25k income 25-50k income 50-75k                                                                         | 18%<br>64%<br>18%<br>44%<br>42%<br>46%<br>16%<br>29%<br>10%<br>23%<br>39%<br>24%<br>67%<br>12%<br>13% | 22%<br>67%<br>11%<br>47%<br>33%<br>39%<br>26%<br>23%<br>12%<br>25%<br>31%<br>29%<br>26%<br>30%<br>74%<br>9%<br>13%<br>11%                                    | 23%<br>64%<br>13%<br>50%<br>30%<br>40%<br>16%<br>27%<br>17%<br>19%<br>30%<br>29%<br>33%<br>31%<br>69%<br>12%<br>10%<br>11%                                    | 27% 50% 22% 39% 50% 54% 4% 25% 17% 13% 24% 39% 60% 7% 8%                                | 27% 57% 15% 57% 38% 37% 5% 31% 27% 18% 23% 45% 64% 8% 11% 10%                                 | 23% 61% 16% 50% 38% 41% 8% 30% 20% 19% 27% 31% 36% 35% 65% 8% 13% 10%                                | 61% 16% 48% 38% 43% 12% 28% 17% 19% 30% 33% 67% 9% 11% 10%                                    |
| Age  Immigration  Language spoken at home  Language Fluency  Education (among those age 25+)  Child in Household Pct of Pop. Age 16+                   | age0-19 age20-60 age60plus immigrants naturalized english spanish asian-lang other lang Speaks Eng. "Less than Very Well" hs-grad bachelor graduatedegree child-under18 employed income 0-25k income 25-50k income 50-75k income 75-200k                                                          | 18% 64% 18% 44% 42% 46% 16% 29% 10% 23% 39% 25% 24% 67% 12% 13% 12% 46%                               | 22%<br>67%<br>11%<br>47%<br>33%<br>39%<br>26%<br>23%<br>12%<br>25%<br>31%<br>29%<br>26%<br>30%<br>74%<br>9%<br>13%<br>11%<br>46%                             | 23%<br>64%<br>13%<br>50%<br>30%<br>40%<br>16%<br>27%<br>17%<br>19%<br>30%<br>29%<br>33%<br>31%<br>69%<br>12%<br>10%<br>11%<br>45%                             | 27% 50% 22% 39% 50% 54% 4% 25% 17% 13% 24% 39% 60% 7% 8% 9% 37%                         | 27% 57% 15% 57% 38% 37% 5% 31% 27% 18% 23% 35% 38% 45% 64% 8% 11% 10% 44%                     | 23% 61% 16% 50% 38% 41% 8% 30% 20% 19% 27% 31% 36% 35% 65% 8% 13% 10% 43%                            | 61% 48% 48% 43% 43% 12% 28% 17% 29% 30% 33% 67% 9% 11% 44% 44%                                |
| Age  Immigration  Language spoken at home  Language Fluency  Education (among those age 25+)  Child in Household Pct of Pop. Age 16+                   | age0-19 age20-60 age60plus immigrants naturalized english spanish asian-lang other lang Speaks Eng. "Less than Very Well" hs-grad bachelor graduatedegree child-under18 employed income 0-25k income 25-50k income 50-75k income 75-200k income 200k-plus                                         | 18% 64% 18% 44% 42% 46% 16% 29% 10% 23% 39% 25% 24% 67% 12% 13% 12% 46% 18%                           | 22%<br>67%<br>11%<br>47%<br>33%<br>39%<br>26%<br>23%<br>12%<br>25%<br>31%<br>29%<br>26%<br>30%<br>74%<br>9%<br>13%<br>11%<br>46%<br>21%                      | 23%<br>64%<br>13%<br>50%<br>30%<br>40%<br>16%<br>27%<br>17%<br>19%<br>30%<br>29%<br>33%<br>31%<br>69%<br>12%<br>10%<br>11%<br>45%<br>23%                      | 27% 50% 22% 39% 50% 54% 4% 25% 17% 13% 24% 39% 60% 7% 8% 9% 37% 38%                     | 27% 57% 15% 57% 38% 37% 5% 31% 27% 18% 23% 35% 45% 64% 8% 11% 10% 44% 28%                     | 23% 61% 16% 50% 38% 41% 8% 30% 20% 19% 27% 31% 36% 35% 65% 8% 13% 10% 43% 26%                        | 61% 48% 48% 43% 43% 12% 28% 17% 29% 30% 34% 67% 11% 44% 25%                                   |
| Age  Immigration  Language spoken at home  Language Fluency  Education (among those age 25+)  Child in Household Pct of Pop. Age 16+                   | age0-19 age20-60 age60plus immigrants naturalized english spanish asian-lang other lang Speaks Eng. "Less than Very Well" hs-grad bachelor graduatedegree child-under18 employed income 0-25k income 25-50k income 50-75k income 75-200k income 200k-plus single family                           | 18% 64% 18% 44% 42% 46% 16% 29% 10% 23% 39% 25% 24% 67% 12% 46% 18% 67%                               | 22%<br>67%<br>11%<br>47%<br>33%<br>39%<br>26%<br>23%<br>12%<br>25%<br>31%<br>29%<br>26%<br>30%<br>74%<br>9%<br>13%<br>11%<br>46%<br>21%                      | 23%<br>64%<br>13%<br>50%<br>30%<br>40%<br>16%<br>27%<br>17%<br>19%<br>30%<br>29%<br>33%<br>31%<br>69%<br>12%<br>10%<br>11%<br>45%<br>23%<br>35%               | 27% 50% 22% 39% 50% 54% 4% 25% 17% 13% 24% 34% 39% 40% 60% 7% 8% 9% 37% 38% 81%         | 27% 57% 15% 57% 38% 37% 5% 31% 27% 18% 23% 35% 45% 64% 8% 11% 10% 44% 28% 53%                 | 23% 61% 16% 50% 38% 41% 8% 30% 20% 19% 27% 31% 36% 35% 65% 8% 13% 10% 43% 26% 54%                    | 61% 16% 48% 48% 43% 12% 28% 17% 19% 29% 30% 31% 67% 9% 11% 44% 25% 55%                        |
| Age  Immigration  Language spoken at home  Language Fluency  Education (among those age 25+)  Child in Household Pct of Pop. Age 16+                   | age0-19 age20-60 age60plus immigrants naturalized english spanish asian-lang other lang Speaks Eng. "Less than Very Well" hs-grad bachelor graduatedegree child-under18 employed income 0-25k income 25-50k income 50-75k income 75-200k income 200k-plus single family multi-family              | 18% 64% 18% 44% 42% 46% 16% 29% 10% 23% 39% 25% 24% 67% 12% 67% 12% 46% 18% 67% 33%                   | 22%<br>67%<br>11%<br>47%<br>33%<br>39%<br>26%<br>23%<br>12%<br>25%<br>31%<br>29%<br>26%<br>30%<br>74%<br>9%<br>13%<br>11%<br>46%<br>21%<br>45%<br>55%        | 23%<br>64%<br>13%<br>50%<br>30%<br>40%<br>16%<br>27%<br>17%<br>19%<br>30%<br>29%<br>33%<br>31%<br>69%<br>12%<br>10%<br>11%<br>45%<br>23%<br>35%<br>65%        | 27% 50% 22% 39% 50% 54% 4% 25% 17%  13% 24% 34% 39% 40% 60% 7% 8% 9% 37% 38% 81%        | 27% 57% 15% 57% 38% 37% 5% 31% 27% 18% 23% 35% 45% 64% 8% 11% 10% 44% 28% 53% 47%             | 23% 61% 16% 50% 38% 41% 8% 30% 20% 19% 27% 31% 36% 35% 65% 8% 13% 10% 43% 26% 54% 46%                | 61% 16% 48% 38% 43% 12% 28% 17% 19% 29% 30% 314% 67% 11% 44% 44% 45% 45%                      |
| Age  Immigration  Language spoken at home  Language Fluency  Education (among those age 25+)  Child in Household Pct of Pop. Age 16+  Household Income | age0-19 age20-60 age60plus immigrants naturalized english spanish asian-lang other lang Speaks Eng. "Less than Very Well" hs-grad bachelor graduatedegree child-under18 employed income 0-25k income 25-50k income 50-75k income 75-200k income 200k-plus single family multi-family rented       | 18% 64% 18% 44% 42% 46% 16% 29% 10% 23% 39% 25% 24% 67% 12% 67% 12% 46% 18% 67% 33% 41%               | 22%<br>67%<br>11%<br>47%<br>33%<br>39%<br>26%<br>23%<br>12%<br>25%<br>31%<br>29%<br>26%<br>30%<br>74%<br>9%<br>13%<br>11%<br>46%<br>21%<br>45%<br>55%<br>62% | 23%<br>64%<br>13%<br>50%<br>30%<br>40%<br>16%<br>27%<br>17%<br>19%<br>30%<br>29%<br>33%<br>31%<br>69%<br>12%<br>10%<br>11%<br>45%<br>23%<br>35%<br>65%<br>74% | 27% 50% 22% 39% 50% 54% 4% 25% 17% 13% 24% 34% 39% 40% 60% 7% 8% 9% 37% 38% 81% 19% 31% | 27% 57% 15% 57% 38% 37% 5% 31% 27% 18% 23% 35% 45% 64% 8% 11% 10% 44% 28% 53% 47% 55%         | 23% 61% 16% 50% 38% 41% 8% 30% 20% 19% 27% 31% 36% 35% 65% 8% 13% 10% 43% 26% 54% 46% 57%            | 61% 16% 48% 38% 43% 12% 28% 17% 19% 29% 30% 33% 67% 9% 11% 44% 25% 55% 45% 54%                |
| Age  Immigration  Language spoken at home  Language Fluency  Education (among those age 25+)  Child in Household Pct of Pop. Age 16+  Household Income | age0-19 age20-60 age60plus immigrants naturalized english spanish asian-lang other lang Speaks Eng. "Less than Very Well" hs-grad bachelor graduatedegree child-under18 employed income 0-25k income 25-50k income 50-75k income 75-200k income 200k-plus single family multi-family rented owned | 18% 64% 18% 44% 42% 46% 16% 29% 10% 23% 39% 25% 24% 67% 12% 67% 12% 46% 18% 67% 33%                   | 22%<br>67%<br>11%<br>47%<br>33%<br>39%<br>26%<br>23%<br>12%<br>25%<br>31%<br>29%<br>26%<br>30%<br>74%<br>9%<br>13%<br>11%<br>46%<br>21%<br>45%<br>55%        | 23%<br>64%<br>13%<br>50%<br>30%<br>40%<br>16%<br>27%<br>17%<br>19%<br>30%<br>29%<br>33%<br>31%<br>69%<br>12%<br>10%<br>11%<br>45%<br>23%<br>35%<br>65%        | 27% 50% 22% 39% 50% 54% 4% 25% 17%  13% 24% 34% 39% 40% 60% 7% 8% 9% 37% 38% 81%        | 27% 57% 15% 57% 38% 37% 5% 31% 27% 18% 23% 35% 45% 64% 8% 11% 10% 44% 28% 53% 47%             | 23% 61% 16% 50% 38% 41% 8% 30% 20% 19% 27% 31% 36% 35% 65% 8% 13% 10% 43% 26% 54% 46%                | 61% 16% 48% 48% 43% 12% 28% 17% 19% 29% 30% 31% 67% 9% 11% 44% 45% 45% 45%                    |