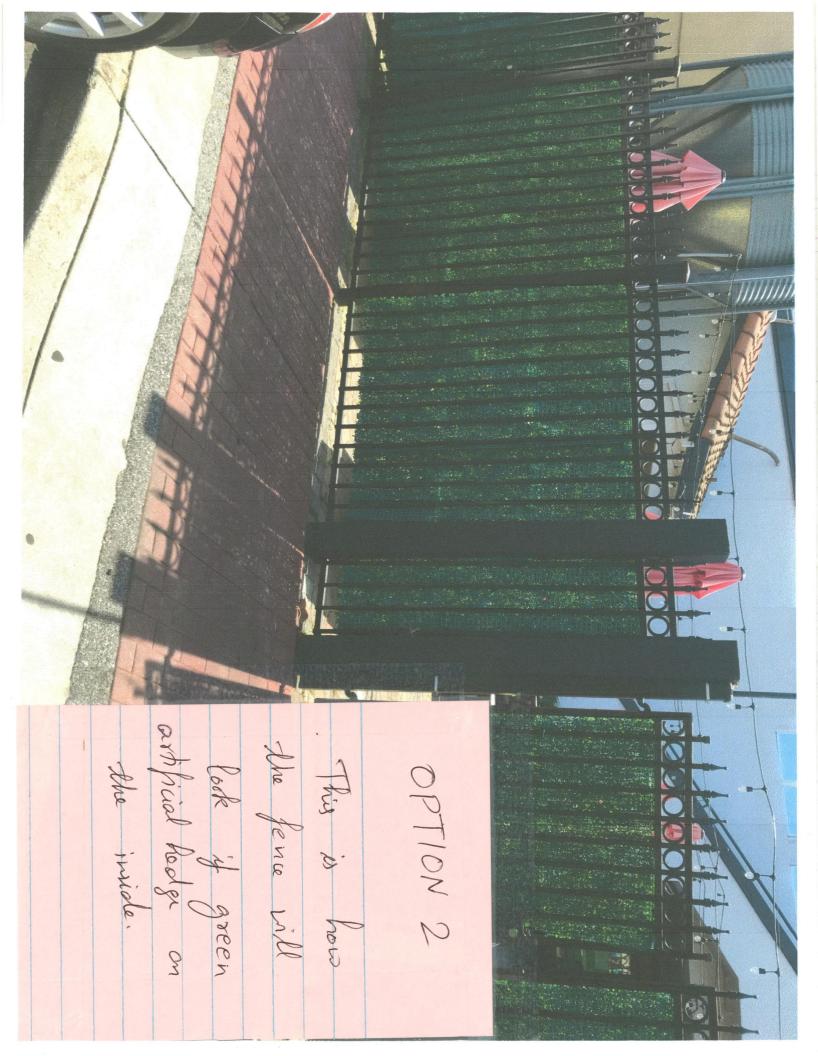

- The rear of the property stated above has a black metal fence with a view of the rear parking lot. Our guests, at numerous times have requested us to provide some sort of privacy and a view better than a big parking lot full of cars. Moreover, with cars moving in and out of parking spaces, it creates noise and sometimes a few guests gather outside to smoke or have brief conversations. All of these add to the overall noise level and creates disturbances for guests sitting inside the fenced area.
- We would like to offer some sort of privacy to create a more comforting environment for our guests. We are considering three options:
  - Option 1, have a black metal mesh on the inside of the fence, reference image attached.
  - Option 2, have an artificial green fence on the inside of the fence, reference image attached.
  - Option 3, have artificial green fence on the inside and outside, reference image attached.