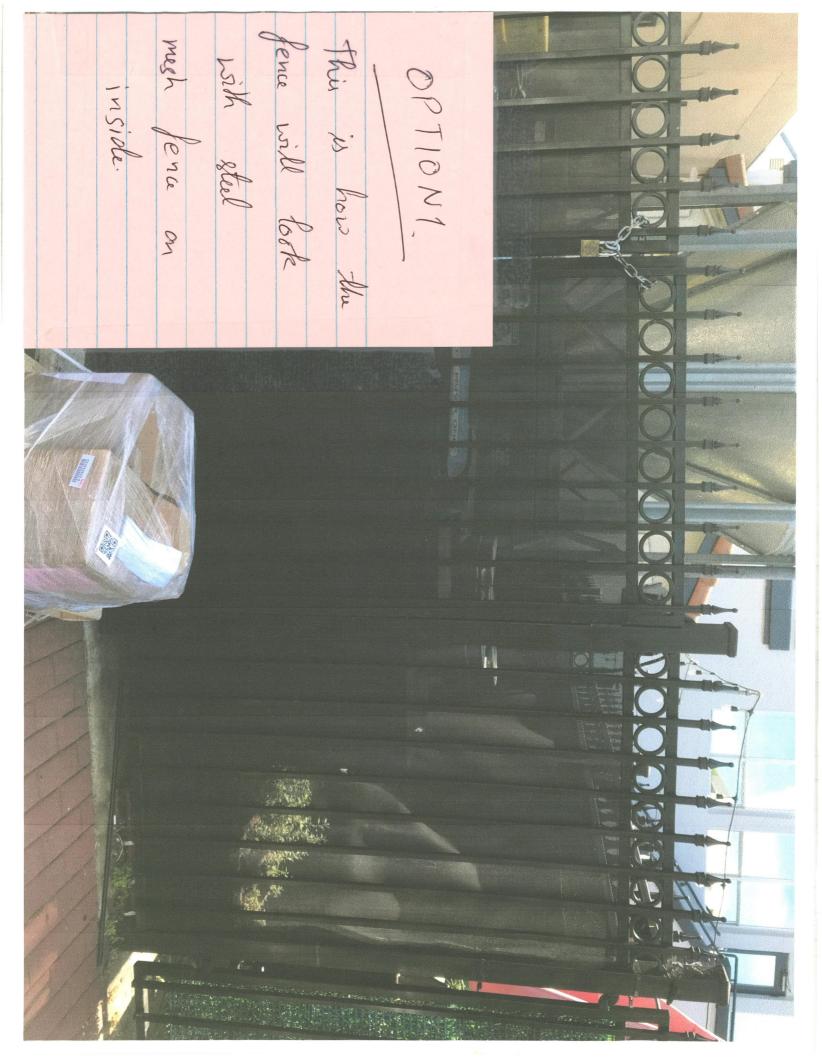

- The rear of the property stated above has a black metal fence with a view of the rear parking lot. Our guests, at numerous times have requested us to provide some sort of privacy and a view better than a big parking lot full of cars. Moreover, with cars moving in and out of parking spaces, it creates noise and sometimes a few guests gather outside to smoke or have brief conversations. All of these add to the overall noise level and creates disturbances for guests sitting inside the fenced area.
- We would like to offer some sort of privacy to create a more comforting environment for our guests. We are considering three options:
  - Option 1, have a black metal mesh on the inside of the fence, reference image attached.
  - Option 2, have an artificial green fence on the inside of the fence, reference image attached.
  - Option 3, have artificial green fence on the inside and outside, reference image attached.