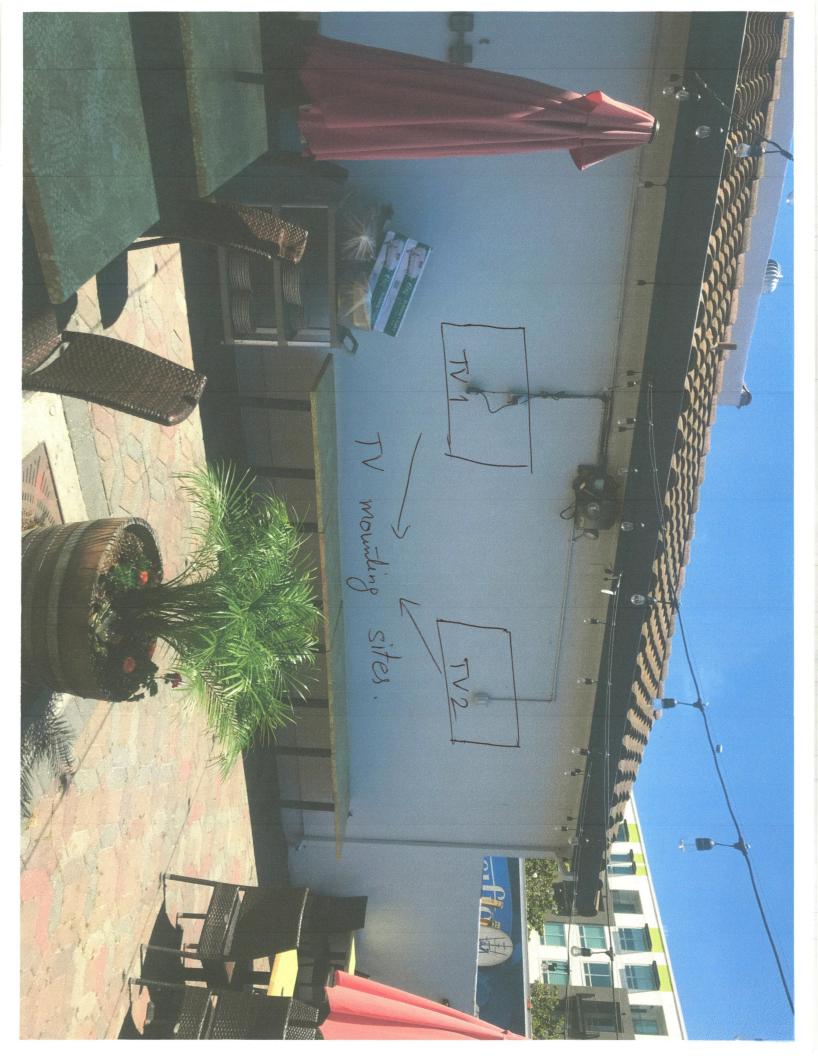

Please let us know which options works in line with the new guidelines for Murphy Street.

- We would also like to mount two televisions on one of the inside walls of our patio space. I'm not sure if we need a permit for that, however, as it is in the patio pace I would like to apply for the permit, if any. I have attached an image with proposed sites for mounting the two televisions.