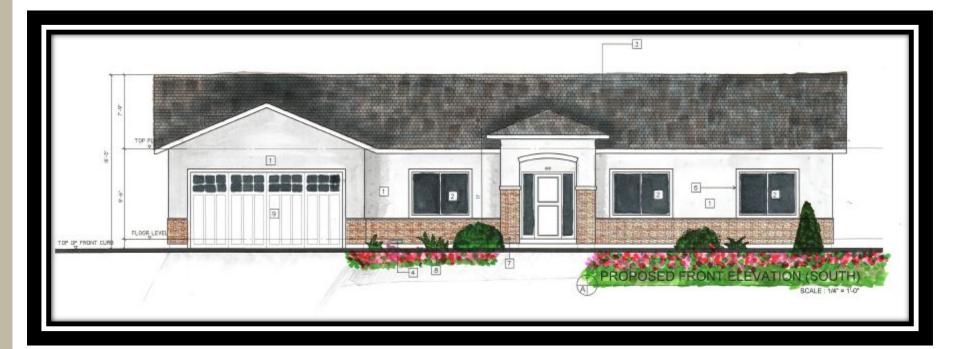

# 805 Gary Avenue 2018-7796

Planning Commission, January 13, 2020

## Zoning



### Lot Conditions and Project Proposal



- Zoning: R1
- Lot Area: 13,205 s.f.
- Gross Floor: 5,229 s.f.
- FAR: 39.6%
- Lot Coverage: 40.3%
- Height: 1-story; approx. 18'-5"

## **Front Elevation**



#### **Tree Removal**



#### Recommendation

#### Alternatives

- 1. Approve the Design Review with the Conditions of Approval in Attachment 4.
- 2. Approve the Design Review with modified conditions.
- 3. Deny the Design Review and provide direction to staff and the applicant where changes should be made.

#### **Staff Recommendation**

Alternative 1: Approve the Design Review with the Conditions of Approval in Attachment 4.