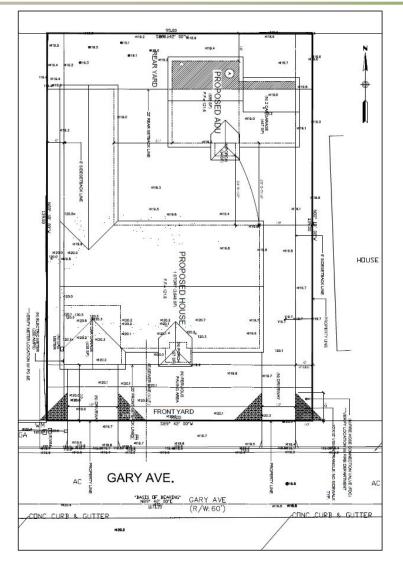

### Lot Conditions and Project Proposal

- Zoning: R1
- Lot Area: 13,205 s.f.
- Gross Floor: 5,229 s.f.
- FAR: 39.6%
- Lot Coverage: 40.3%
- Height: 1-story; approx. 18'-5"