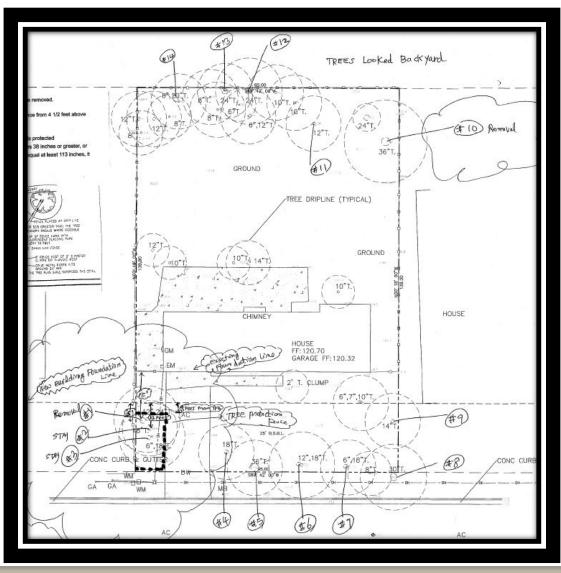

# 805 Gary Avenue 2018-7796

Planning Commission, January 13, 2020

## Zoning



### Lot Conditions and Project Proposal



- Zoning: R1
- Lot Area: 13,205 s.f.
- Gross Floor: 5,229 s.f.
- FAR: 39.6%
- Lot Coverage: 40.3%
- Height: 1-story; approx. 18'-5"

## **Front Elevation**



#### **Tree Removal**



#### Recommendation

#### Alternatives

- 1. Approve the Design Review with the Conditions of Approval in Attachment 4.
- 2. Approve the Design Review with modified conditions.
- 3. Deny the Design Review and provide direction to staff and the applicant where changes should be made.

#### **Staff Recommendation**

Alternative 1: Approve the Design Review with the Conditions of Approval in Attachment 4.