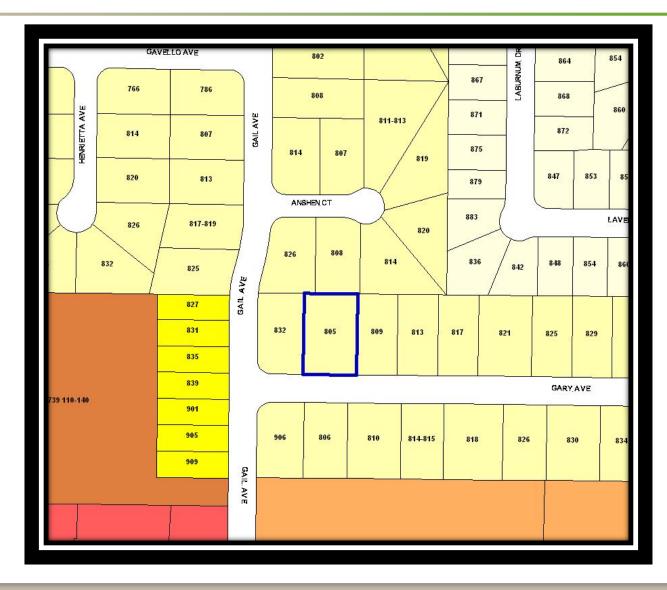

# 805 Gary Avenue 2018-7796

Planning Commission, January 13, 2020

## Zoning



### Lot Conditions and Project Proposal



- Zoning: R1
- Lot Area: 13,205 s.f.
- Gross Floor: 5,229 s.f.
- FAR: 39.6%
- Lot Coverage: 40.3%
- Height: 1-story; approx. 18'-5"

## **Front Elevation**



#### **Tree Removal**



#### Recommendation

#### Alternatives

- 1. Approve the Design Review with the Conditions of Approval in Attachment 4.
- 2. Approve the Design Review with modified conditions.
- 3. Deny the Design Review and provide direction to staff and the applicant where changes should be made.

#### **Staff Recommendation**

Alternative 1: Approve the Design Review with the Conditions of Approval in Attachment 4.