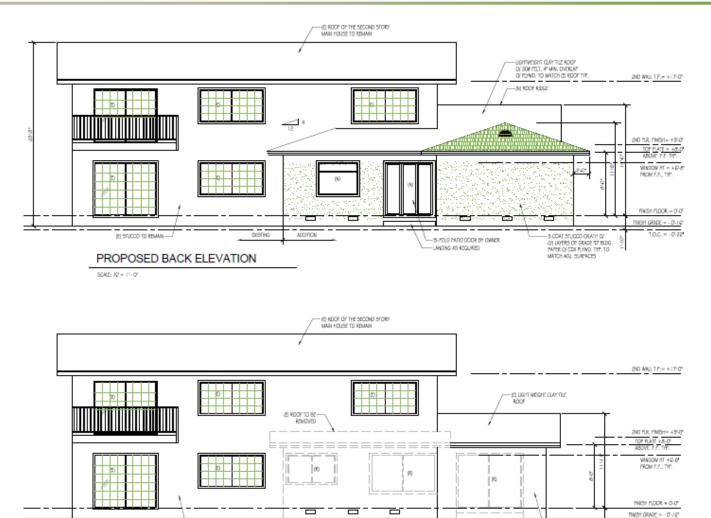

### **Rear Elevation**

EXISTING BACK ELEVATION

EI STUCCO TO REMAN

T.D.C. = - 0'-22\*

- IEI STUDDO.