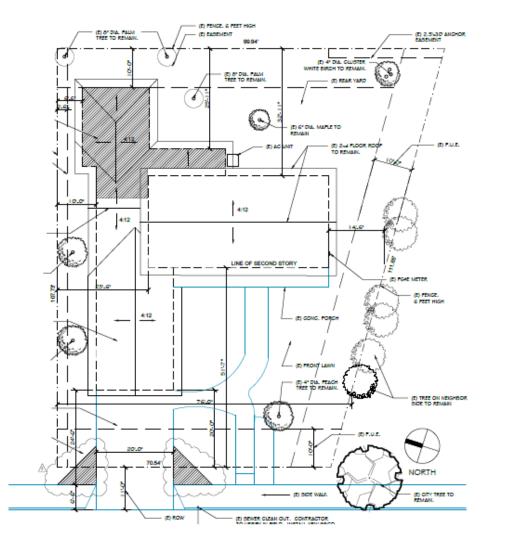

## Application

- 9,156-square feet residential lot
- 585 square feet rear yard addition
- Two-story home totaling 3,838 sq. ft.

• 42% FAR