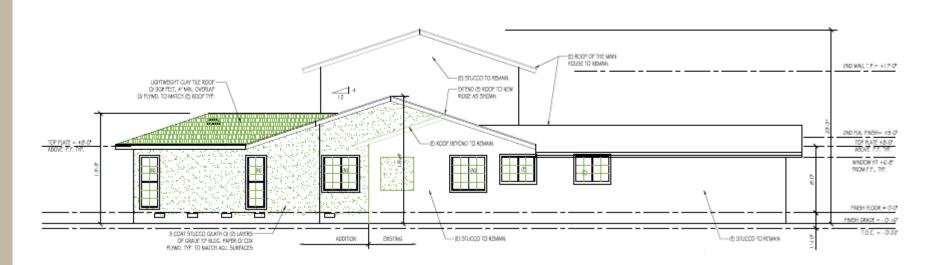

# 1398 Bedford Ave. 2019-7360

Cindy Hom Planning Commission, February 24, 2020

## Application



- 9,156-square feet residential lot
- 585 square feet rear yard addition
- Two-story home totaling 3,838 sq. ft.

• 42% FAR

### **Rear Elevation**



EXISTING BACK ELEVATION

EI STUCCO TO REMAN

T.D.C. = - 0'-22\*

- IEI STUDDO.

#### Left Elevation



#### **Right Elevation**



Left Elevation

City of Sunnyvale – 1398 Bedford Ave. – February 2020

#### Alternatives

- 1. Approve the Design Review with the Conditions of Approval in Attachment 4.
- 2. Approve the Design Review with modified conditions.
- 3. Deny the Design Review and provide direction to staff and the applicant where changes should be made.

**Staff Recommendation** 

Alternative 1: Approve the Design Review with the Conditions of Approval in Attachment 4.