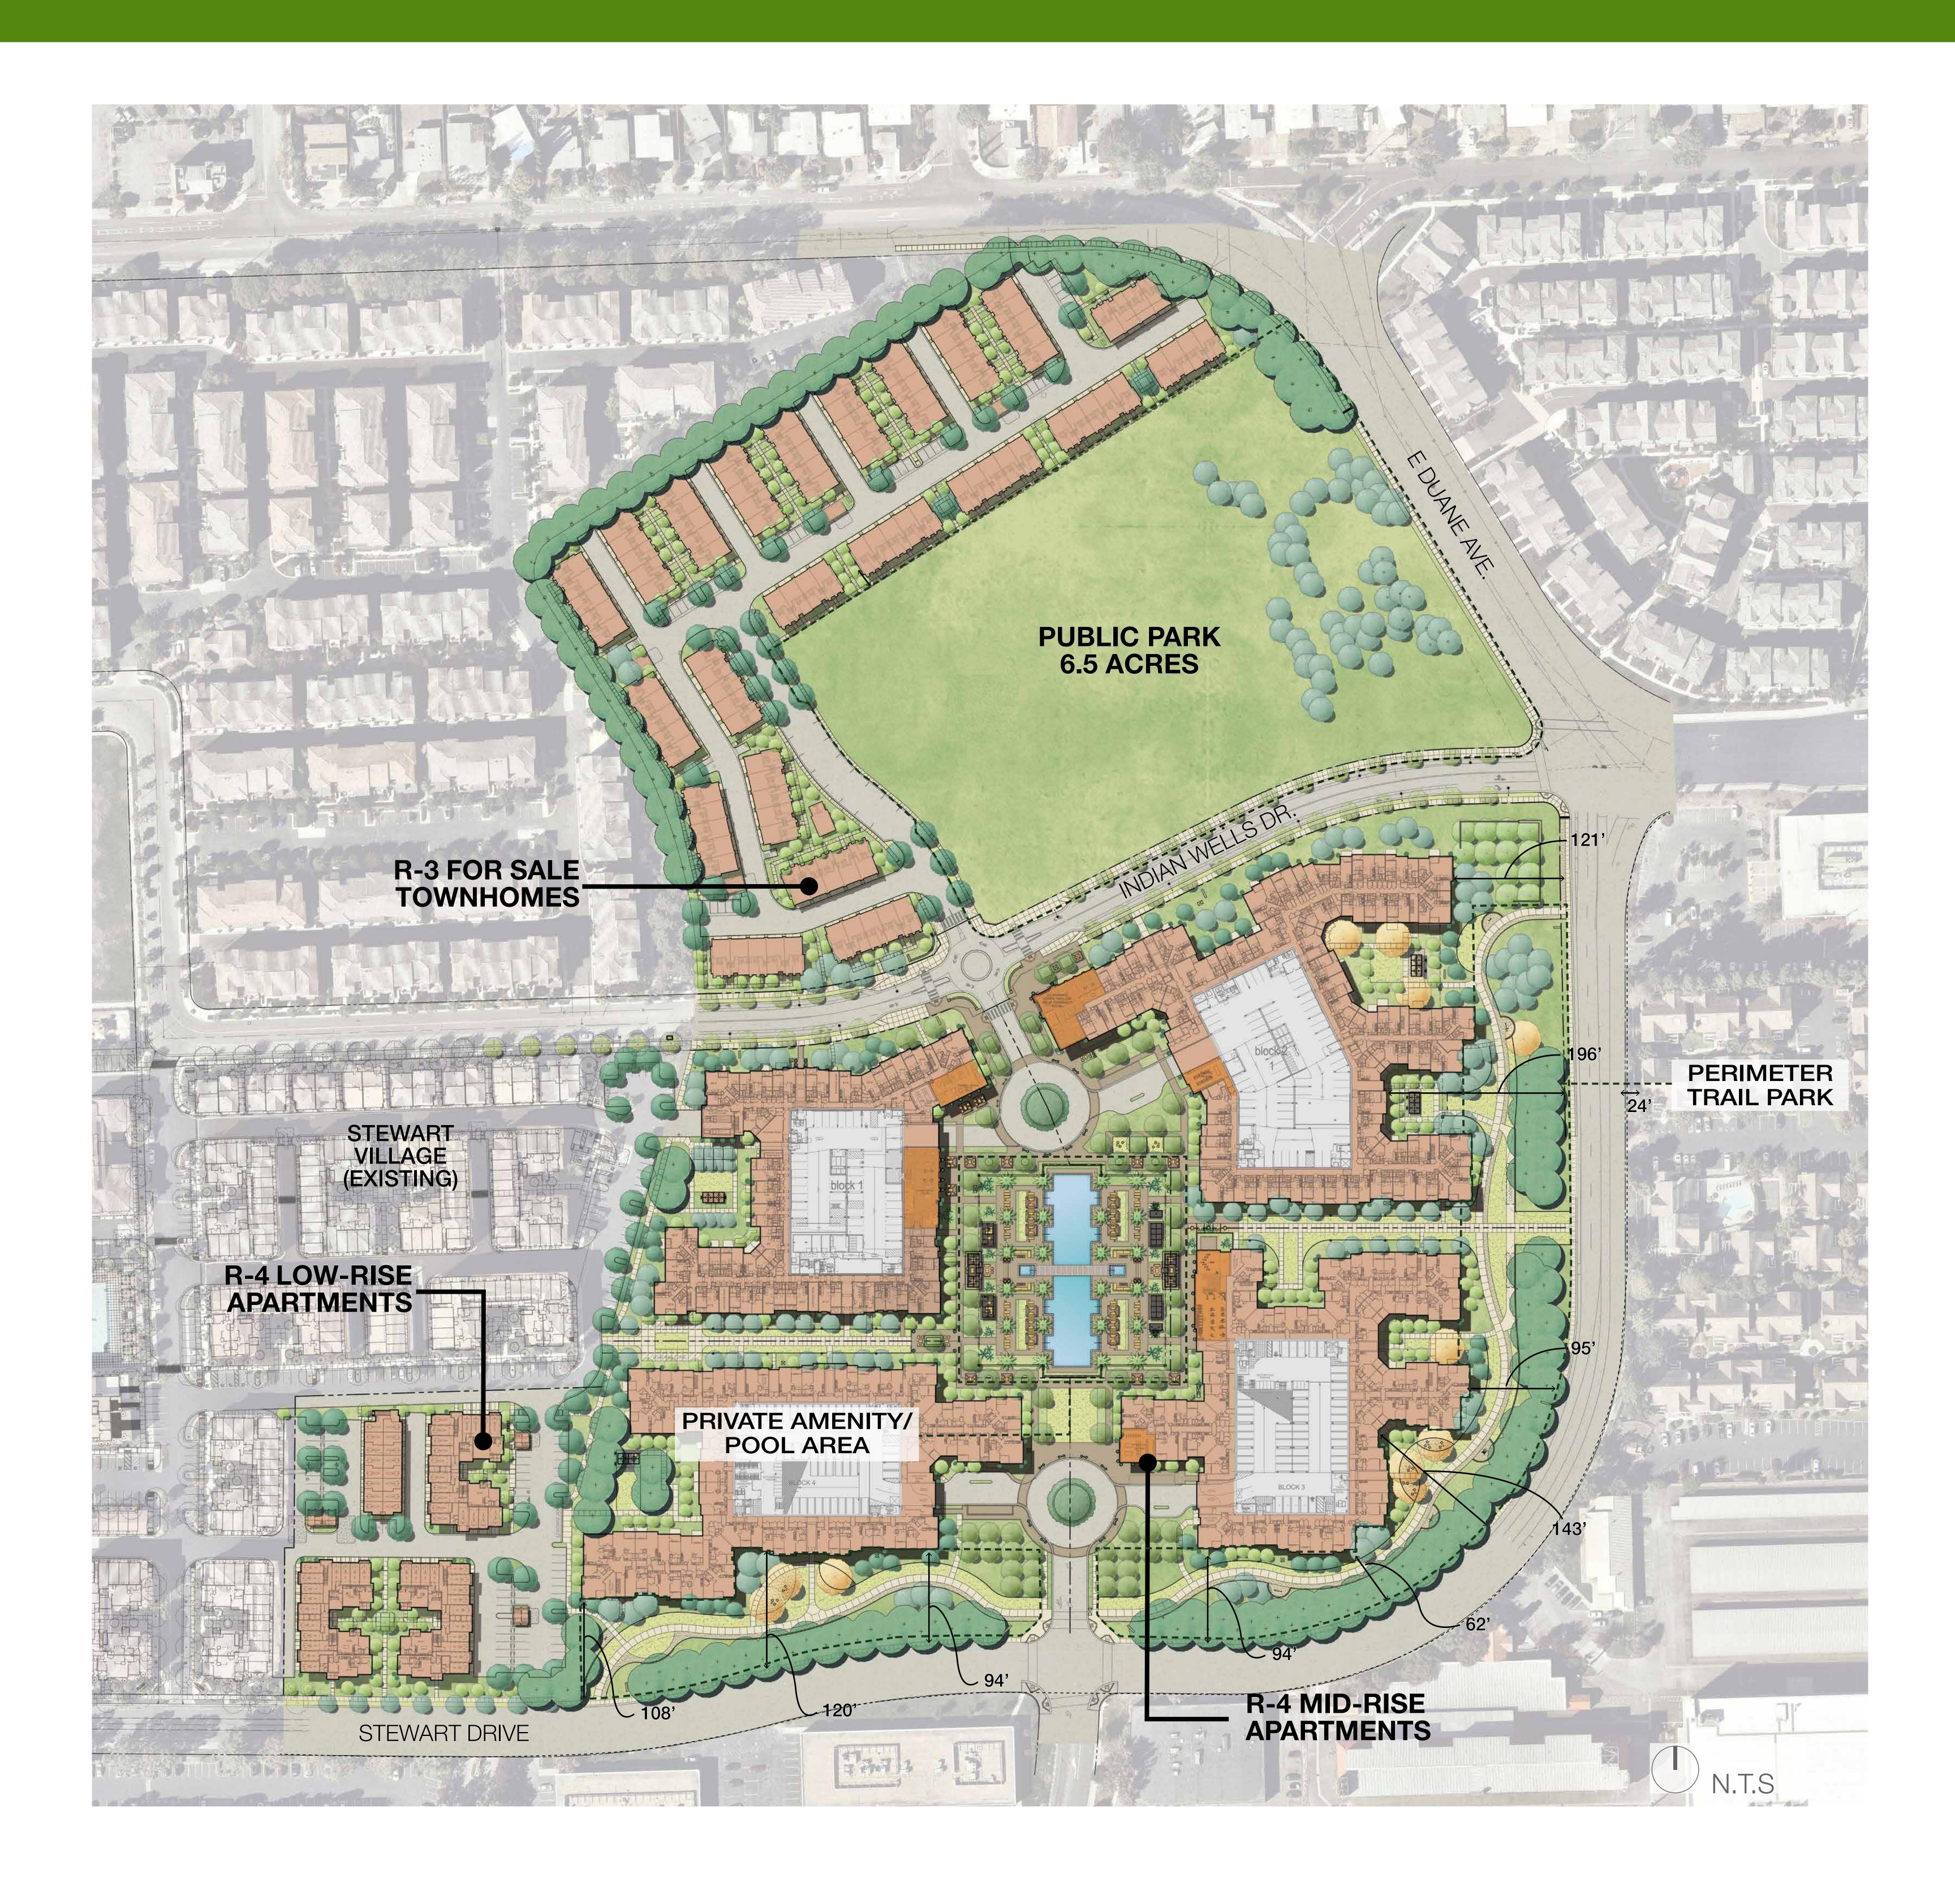

# SITE PLAN

### Overall Site Acreage 34.75 Acres

- Public Park
- R-3 For Sale Townhomes
- R-4 Low-rise Apartments
- R-4 Mid-rise Apartments
- Indian Wells Extension

#### **Overall Site Unit Count**

- R-3 For Sale Townhomes
- R-4 Low-rise Apartments
  R-4 Mid-rise Apartments
- 1,051 Units

6.5 acres

6.05 acres

2.31 acres

18.37 acres

1.51 acres

107 units57 units887 units

## **Site Density by Product**

- R-3 For Sale Townhomes
- R-4 Low-rise Apartments
- R-4 Mid-rise Apartments

#### 17.7 du/ac 24.7 du/ac 48.3 du/ac

#### R-4 Setbacks and Lot Coverage

- 15' to 196' Stewart Drive setbacks
- 40% Lot Coverage

**Total Open Space** 

24.4 Acres

(Total site acreage minus total building footprint)