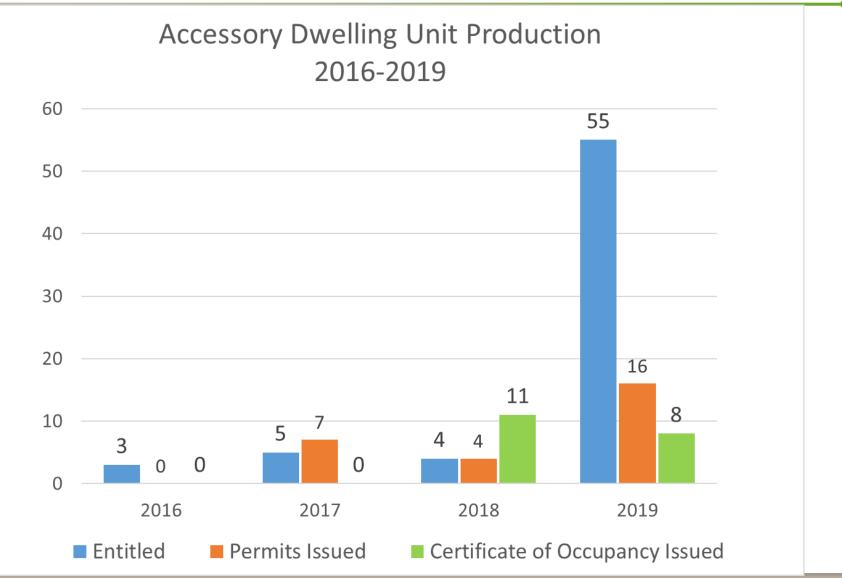

# Accessory Dwelling Unit (ADU) Production

City of Sunnyvale – Topic/Abbreviated Title – Month Year