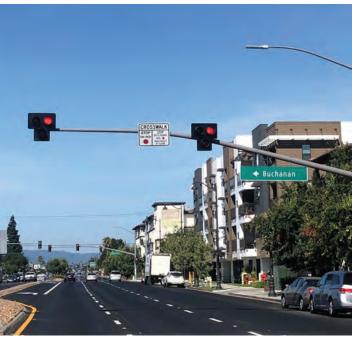

## What is a HAWK Beacon?

A HAWK Beacon (High-Intensity Activated crossWalK) is a pedestrian warning device that helps people safely cross busy streets.

A HAWK Beacon like this one will be activated on El Camino Real at Helen Avenue