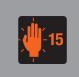

the HAWK Beacon

...will do this

Slow Down
Pedestrian has
activated the
HAWK Beacon

Wait

Prepare to Stop Pedestrian will begin to cross soon

Continue to Wait

**STOP!**Pedestrian in crosswalk

Start Crossing with Caution

STOP! Proceed with Caution if Clear

Continue Crossing During Countown Signal

Proceed as Normal

Push the Button to Activate the HAWK Beacon