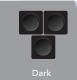

## How Does a HAWK Beacon Operate?

rs Pedestrians

...will see this

...will do this

Proceed as Normal

...will see this

Push the Button to

Activate

the HAWK Beacon

...will do this

Slow Down
Pedestrian has
activated the
HAWK Beacon

Wait

Prepare to Stop Pedestrian will begin to cross soon

Continue to Wait

**STOP!**Pedestrian in crosswalk

Start Crossing with Caution

STOP! Proceed with Caution if Clear

Continue Crossing During Countown Signal

Proceed as Normal

Push the Button to Activate the HAWK Beacon