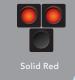

the HAWK Beacon

...will do this

Slow Down
Pedestrian has
activated the
HAWK Beacon

Wait

Prepare to Stop Pedestrian will begin to cross soon

Continue to Wait

**STOP!**Pedestrian in crosswalk

Start Crossing with Caution

STOP! Proceed with Caution if Clear

Continue Crossing During Countown Signal

Proceed as Normal

Push the Button to Activate the HAWK Beacon