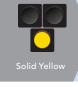

## How Does a HAWK Beacon Operate?

rs Pedestrians

...will see this

...will do this

Proceed as Normal

...will see this

Push the Button to

Activate

the HAWK Beacon

...will do this

Slow Down
Pedestrian has
activated the
HAWK Beacon

Wait

Prepare to Stop Pedestrian will begin to cross soon

Continue to Wait

**STOP!**Pedestrian in crosswalk

Start Crossing with Caution

STOP! Proceed with Caution if Clear

Continue Crossing During Countown Signal

Proceed as Normal

Push the Button to Activate the HAWK Beacon