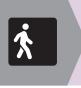

## How Does a HAWK Beacon Operate?

rs Pedestrians

...will see this

...will do this

Proceed as Normal

...will see this

Push the Button to

Activate

STOP! Proceed with Caution if Clear

Continue Crossing During Countown Signal

Proceed as Normal

Push the Button to Activate the HAWK Beacon