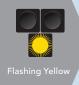

## How Does a HAWK Beacon Operate?

rs Pedestrians

...will see this

...will do this

Proceed as Normal

...will see this

Push the Button to

Activate

the HAWK Beacon

...will do this

Slow Down
Pedestrian has
activated the
HAWK Beacon

Wait

Prepare to Stop Pedestrian will begin to cross soon

Continue to Wait

**STOP!**Pedestrian in crosswalk

Start Crossing with Caution

STOP! Proceed with Caution if Clear

Continue Crossing During Countown Signal

Proceed as Normal

Push the Button to Activate the HAWK Beacon