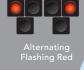

the HAWK Beacon

...will do this

Slow Down
Pedestrian has
activated the
HAWK Beacon

Wait

Prepare to Stop Pedestrian will begin to cross soon

Continue to Wait

**STOP!**Pedestrian in crosswalk

Start Crossing with Caution

STOP! Proceed with Caution if Clear

Continue Crossing During Countown Signal

Proceed as Normal

Push the Button to Activate the HAWK Beacon