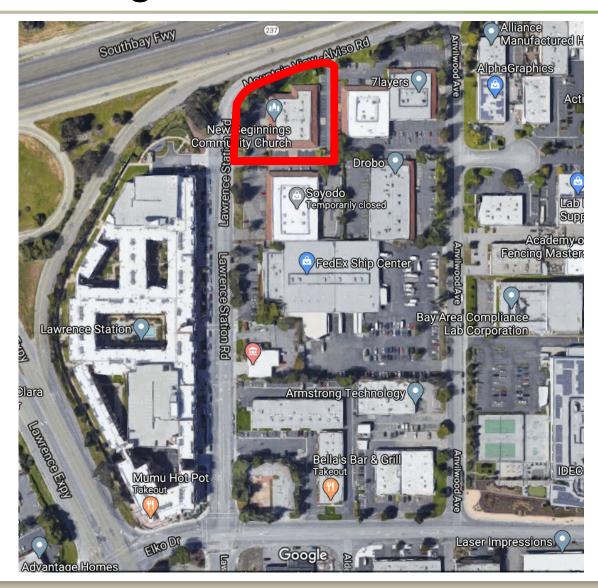

# 1296 Lawrence Station Road 2017-8060

Kelly Cha Planning Commission, June 16, 2020

## **Existing Site**



## **Proposed Project**



- M-S Zoning District
- Use Permit to construct a 6-story hotel with 128 rooms

## **Proposed Site Plan**



# **Proposed Elevation**



# **Project Rendering**



## **Development Standards**

#### Height

- Proposes approx. 82 feet in height
- Includes use of Green Building Incentive
  Program to obtain additional 10 feet in height
  - LEED Gold Certification with at least 75 LEED points
  - Design Phase Credit review and approval
  - All-electric building with no gas connection

#### Parking

- Required: 0.8 parking space per hotel room
- Proposal: 0.6 parking space per hotel room

#### Staff Recommendation

#### Alternative 1

- Make the required CEQA findings
- Determine the project is consistent with the LUTE
- No additional environmental review is requir