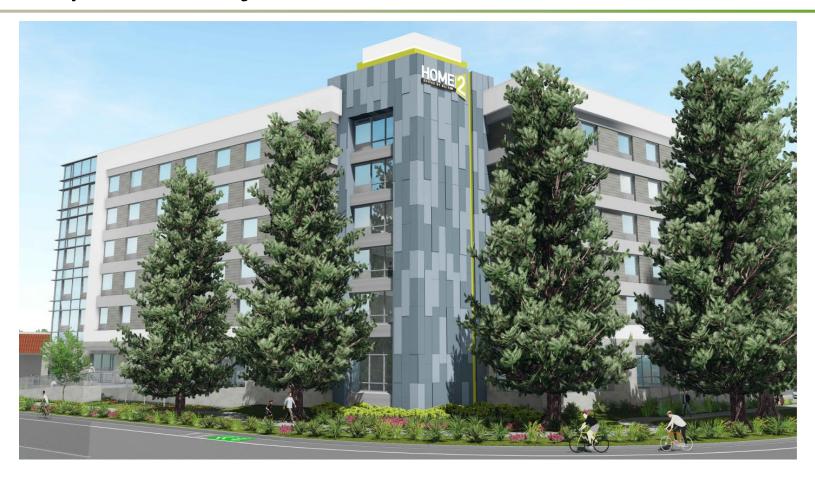

# 1296 Lawrence Station Road 2017-8060

Kelly Cha Planning Commission, June 16, 2020

## **Existing Site**



## **Proposed Project**



- M-S Zoning District
- Use Permit to construct a 6-story hotel with 128 rooms

## **Proposed Site Plan**



# **Proposed Elevation**



# **Project Rendering**



## **Development Standards**

#### Height

- Proposes approx. 82 feet in height
- Includes use of Green Building Incentive
  Program to obtain additional 10 feet in height
  - LEED Gold Certification with at least 75 LEED points
  - Design Phase Credit review and approval
  - All-electric building with no gas connection

#### Parking

- Required: 0.8 parking space per hotel room
- Proposal: 0.6 parking space per hotel room

#### Staff Recommendation

#### Alternative 1

- Make the required CEQA findings
- Determine the project is consistent with the LUTE
- No additional environmental review is required
- Approve the Permit wit