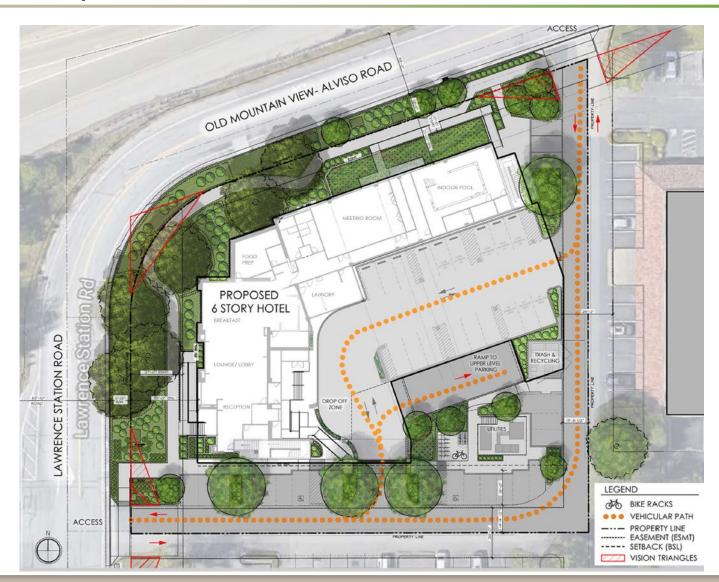

## **Proposed Site Plan**

## **Proposed Project**

- M-S Zoning District
- Use Permit to construct a 6-story hotel with 128 rooms