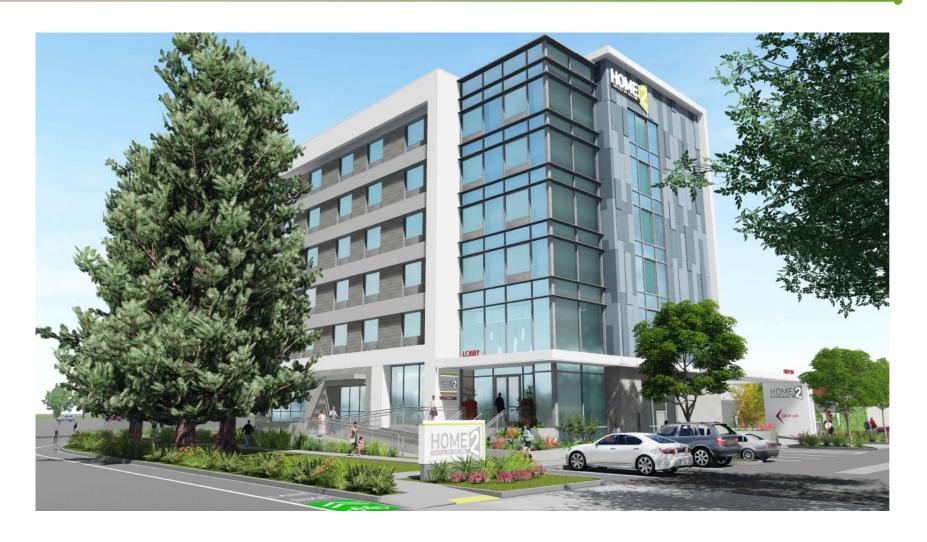

# 1296 Lawrence Station Road 2017-8060

Kelly Cha Planning Commission, June 16, 2020

## **Existing Site**



## **Proposed Project**



- M-S Zoning District
- Use Permit to construct a 6-story hotel with 128 rooms

## **Proposed Site Plan**



# **Proposed Elevation**



# **Project Rendering**



## **Development Standards**

#### Height

- Proposes approx. 82 feet in height
- Includes use of Green Building Incentive
  Program to obtain additional 10 feet in height
  - LEED Gold Certification with at least 75 LEED points
  - Design Phase Credit review and approval
  - All-electric building with no gas connection

#### Parking

- Required: 0.8 parking space per hotel room
- Proposal: 0.6 parking space per hotel room

#### Staff Recommendation

#### Alternative 1

- Make the required CEQA findings
- Determine the project is consistent with the LUTE
- No additional environmental review is required
- Approve the Permit with:
  - Recommended findings in Attachment 3
  - Conditions of approval in Attachment 4