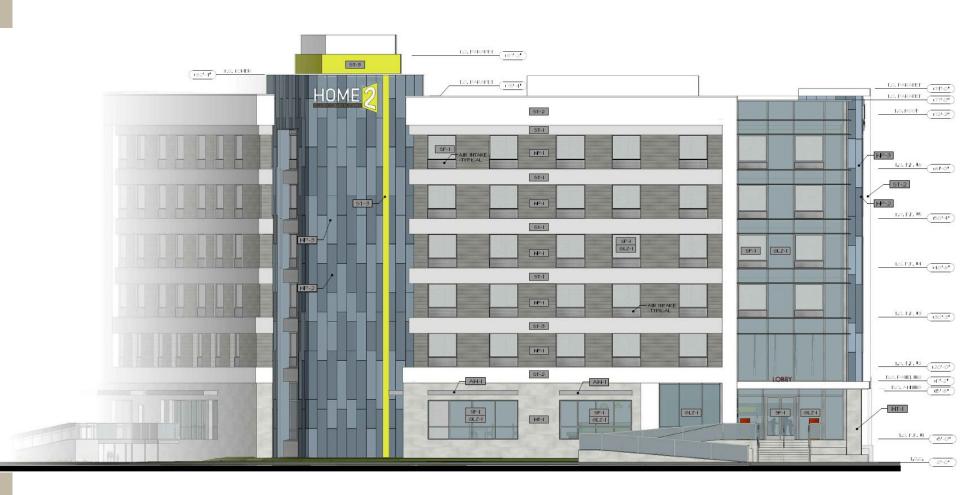

# **Proposed Elevation**

#### Height

- Proposes approx. 82 feet in height
- Includes use of Green Building Incentive
  Program to obtain additional 10 feet in height
  - LEED Gold Certification with at least 75 LEED points
  - Design Phase Credit review and approval
  - All-electric building with no gas connection