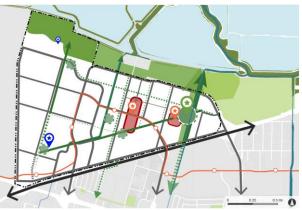

#### **ALT C** North/South Main Street

6 City Council Study Session – August 10, 2020

Industrial + R&D

Office

Golf Club at Moffett Field

Tasman Dr

0.25

Θ

0.5 mi

Village Corner

Expv

Activity Center

Open Space

 $\odot$ 

**ATTACHMENT 1** 

Page 6 of 7