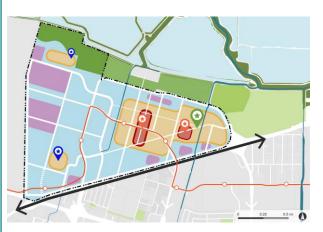

#### ALT B Java Main Street

Lockheed Martin Way

Fair Oaks Au

Mixed Use

Residential

## Land Use + Urban Design Concepts

Alt A String of Neighborhoods

💳 Office 📰 Industrial + R&D 🥅 Residential 🔤 Mixed Use 📰 Open Space 🍳 Activity Center 🍳 Village Corn

Alt B Java Main Street