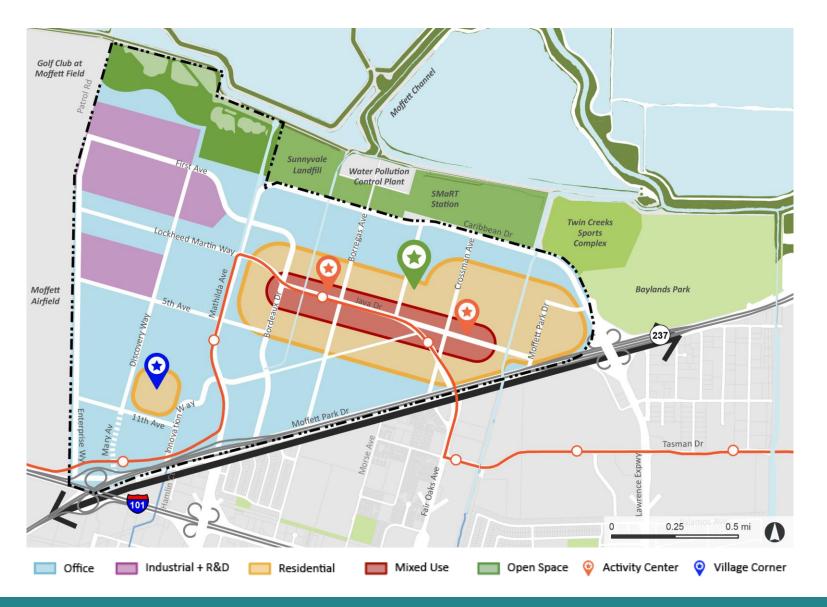

#### **ALT C** North/South Main Street

6 City Council Study Session – August 10, 2020

Industrial + R&D

Office

Golf Club at Moffett Field

Tasman Dr

0.25

Θ

#### Alt C

North/South Main Street

**ATTACHMENT 1** 

Page 7 of 7

💡 🌞 Destination Open Space/Park 🛛 \leftrightarrow Riparian Corridor 🛛 🚥 Pathways 🔶 Green Corridor 💷 Extension (propose