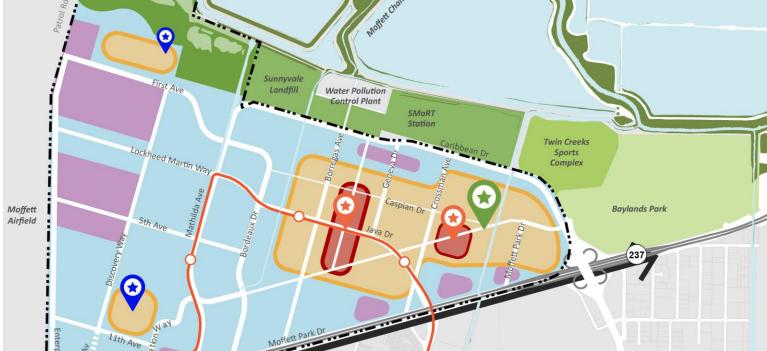

#### ALT B Java Main Street

Lockheed Martin Way

Fair Oaks Au

Mixed Use

Residential

## Land Use + Urban Design Concepts

Alt A String of Neighborhoods

💳 Office 📰 Industrial + R&D 🥅 Residential 🔤 Mixed Use 📰 Open Space 🍳 Activity Center 🍳 Village Corn

Alt B Java Main Street