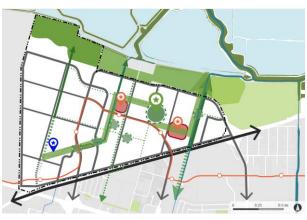

#### **ALT C** North/South Main Street

6 City Council Study Session – August 10, 2020

Industrial + R&D

Office

Golf Club at Moffett Field

Tasman Dr

0.25

Θ

0.5 mi

Village Corner

Expv

Activity Center

Open Space

 $\odot$ 

**ATTACHMENT 1** 

Page 6 of 7

#### Alt C

North/South Main Street

**ATTACHMENT 1** 

Page 7 of 7

💡 🌞 Destination Open Space/Park 🛛 \leftrightarrow Riparian Corridor 🛛 🚥 Pathways 🔶 Green Corridor 💷 Extension (propose