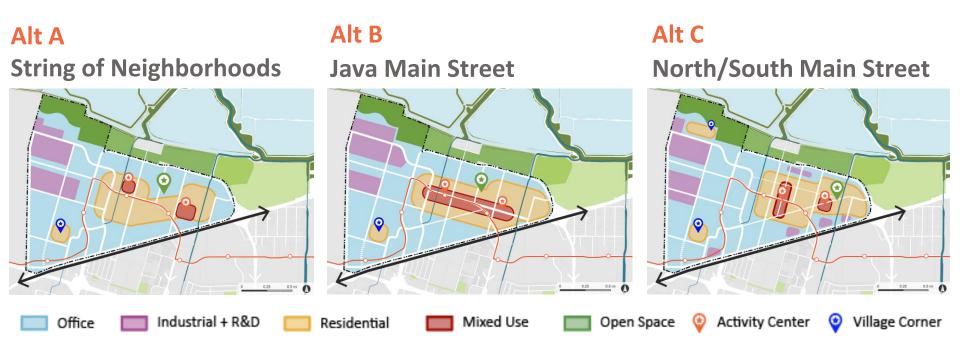

#### Land Use Concepts

### **Alt A** String of Neighborhoods

4

**ATTACHMENT 1** 

Page 4 of 7

#### ALT B Java Main Street

Lockheed Martin Way

Fair Oaks Au

Mixed Use

Residential

#### **ALT C** North/South Main Street

6 City Council Study Session – August 10, 2020

Industrial + R&D

Office

Golf Club at Moffett Field

Tasman Dr

0.25

Θ