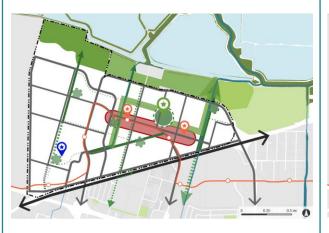

#### **ALT C** North/South Main Street

6 City Council Study Session – August 10, 2020

Industrial + R&D

Office

Golf Club at Moffett Field

Tasman Dr

0.25

Θ

0.5 mi

Village Corner

Expv

Activity Center

Open Space

 $\odot$ 

**ATTACHMENT 1** 

Page 6 of 7

#### Alt C

North/South Main Street

**ATTACHMENT 1** 

Page 7 of 7

💡 🌞 Destination Open Space/Park 🛛 \leftrightarrow Riparian Corridor 🛛 🚥 Pathways 🔶 Green Corridor 💷 Extension (propose