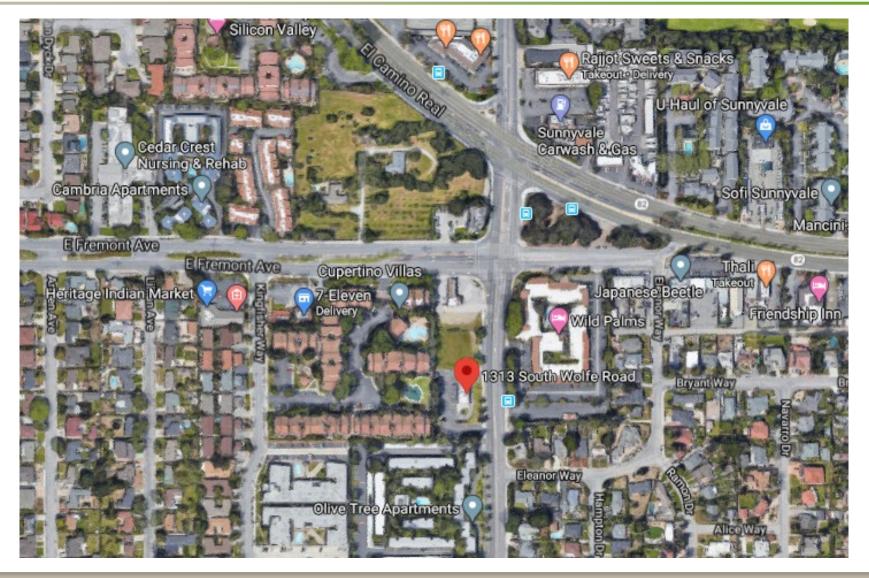

# 1313 S Wolfe Road 2020-7031

Mary Jeyaprakash, Associate Planner Planning Commission, August 10, 2020

## Zoning Map



#### Legend

- C-1 Neighborhood Business
- C-2 Highway Business
- R-0, R-1 Low Density Residential
- R-2 Low Medium Density Residential
- R-3 Medium Density Residential
- R-4 High Density Residential

### Neighborhood



### **Applicant Proposal**

- Existing:
  - GPD Commercial
  - Fast food chain & a vacant parcel



- Requested:
  - GPD Medium Density Residential
  - 27 Townhomes (22.5du/acre)
  - 2,000 sq. ft. Commercial Building

- Approx. 14,000 units in pipeline
  - 4,035 units recently approved
- City has limited number C-1 sites
- Development proposes very limited commercial development (3.8% of lot area)
- Important to maintain balance of land uses
  - Key for VMT reduction

#### **Staff Recommendation**

**Recommend to City Council** 

Deny the General Plan Amendment Initiation request to consider amending the General Plan designation from Commercial to Medium Density Residential.