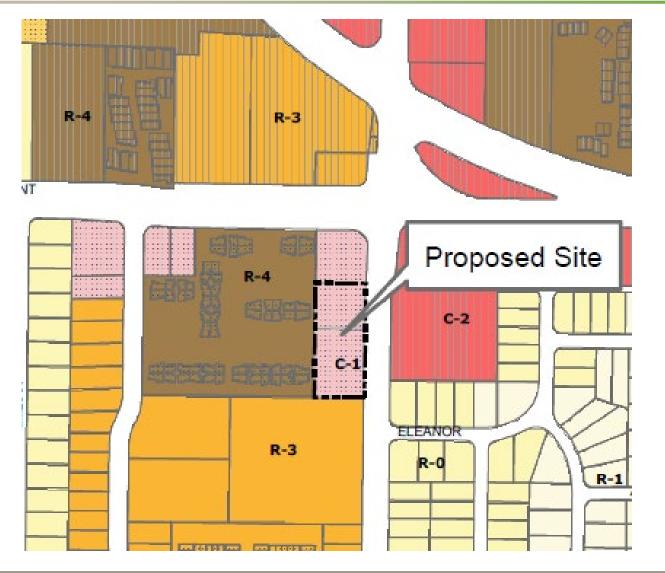

## Zoning Map

#### Legend

- C-1 Neighborhood Business
- C-2 Highway Business
- R-0, R-1 Low Density Residential
- R-2 Low Medium Density Residential
- R-3 Medium Density Residential
- R-4 High Density Residential

### Neighborhood