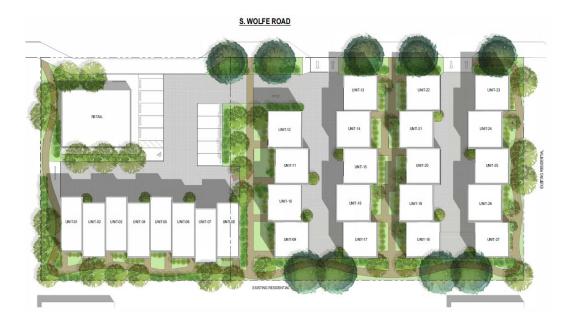

### **Applicant Proposal**

- Existing:
  - GPD Commercial
  - Fast food chain & a vacant parcel

- Requested:
  - GPD Medium Density Residential
  - 27 Townhomes (22.5du/acre)
  - 2,000 sq. ft. Commercial Building