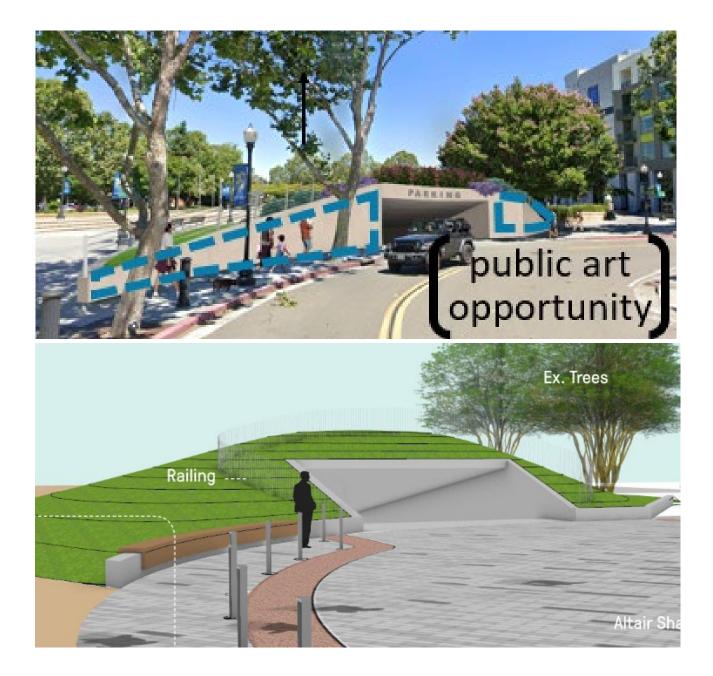

munity Meeting #1: Input Summary



# What would you like to see at Plaza del Sol?

What would you NOT like to see at Plaza del Sol?

more structures event noise skate park distasteful art

#### Community Meeting #2 Concept A "Classic"



#### Community Meeting #2 Concept B "Plaza Green"







VINE TRELLIS GREEN SCREEN

WOOD-CLADDED PLANTER











#### Community Meeting #2 Concept C "Contemporary"







COLOR-CHANGING LIGHT COLUMN









# Community Meeting #2 Input Summary

- Most Desired Amenities
  - 1. Covered Garage Ramp
  - 2. Play Equipment
  - 3. Overhead Lighting
  - 4. Misters
  - 5. Fountain
  - 6. Enhanced Labyrinth
  - 7. Planters



# **Preferred Concept**



- Approval of the concept for Plaza Del Sol
- Start RFP for consultants to design Phase 2



#### Questions?