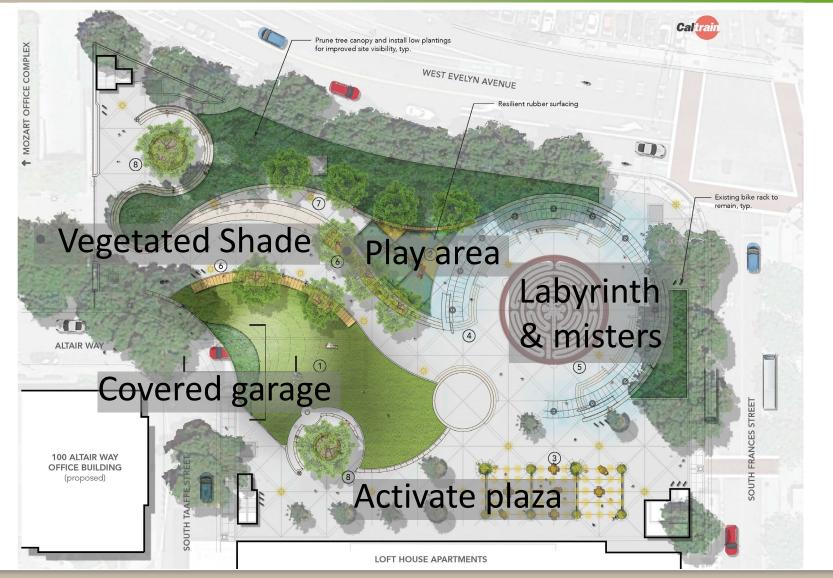

# Community Meeting #2 Input Summary

- Most Desired Amenities
  - 1. Covered Garage Ramp
  - 2. Play Equipment
  - 3. Overhead Lighting
  - 4. Misters
  - 5. Fountain
  - 6. Enhanced Labyrinth
  - 7. Planters

# **Preferred Concept**

- Approval of the concept for Plaza Del Sol
- Start RFP for consultants to design Phase 2