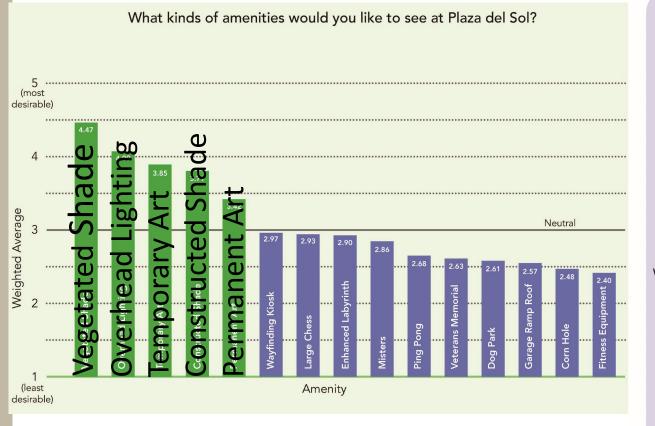

# Community Meeting #1: Potential Improvements

#### AMENITIES

# Community Meeting #2 Input Summary

- Most Desired Amenities
  - 1. Covered Garage Ramp
  - 2. Play Equipment
  - 3. Overhead Lighting
  - 4. Misters
  - 5. Fountain
  - 6. Enhanced Labyrinth
  - 7. Planters