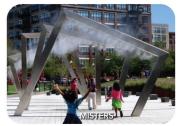

# Community Meeting #2 Input Summary

- Most Desired Amenities
  - 1. Covered Garage Ramp
  - 2. Play Equipment
  - 3. Overhead Lighting
  - 4. Misters
  - 5. Fountain
  - 6. Enhanced Labyrinth
  - 7. Planters