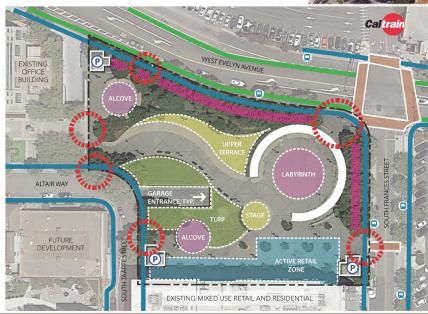

# **Preferred Concept**

- Approval of the concept for Plaza Del Sol
- Start RFP for consultants to design Phase 2