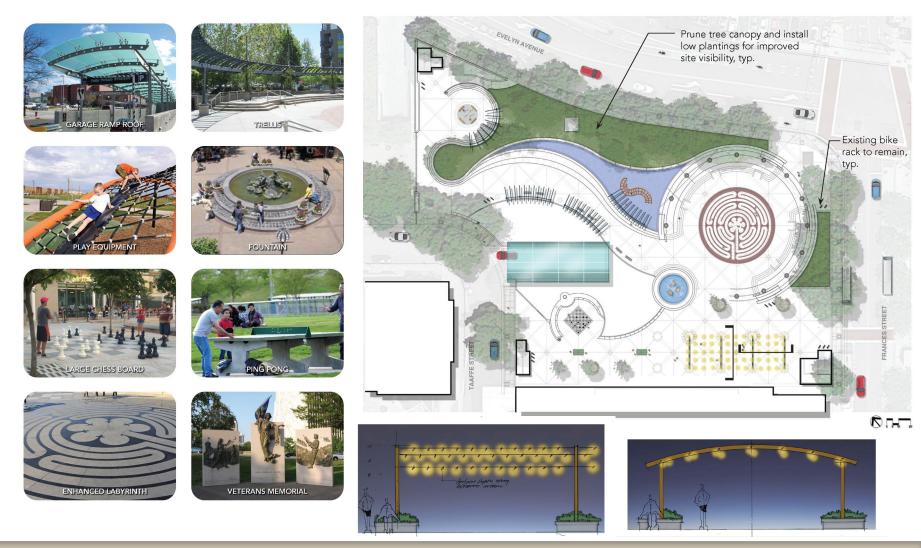

#### AMENITIES

# Community Meeting #2 Input Summary

- Most Desired Amenities
  - 1. Covered Garage Ramp
  - 2. Play Equipment
  - 3. Overhead Lighting
  - 4. Misters
  - 5. Fountain
  - 6. Enhanced Labyrinth
  - 7. Planters