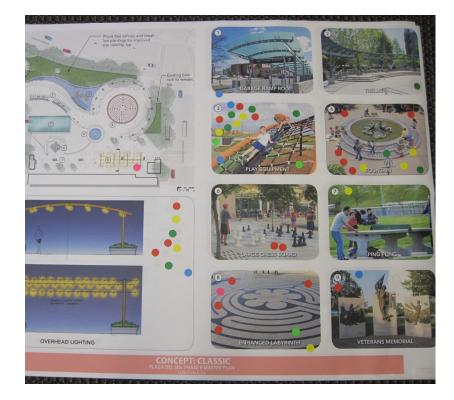

#### Community Meeting #2 Concept A "Classic"

# Community Meeting #2 Input Summary

- Most Desired Amenities
  - 1. Covered Garage Ramp
  - 2. Play Equipment
  - 3. Overhead Lighting
  - 4. Misters
  - 5. Fountain
  - 6. Enhanced Labyrinth
  - 7. Planters