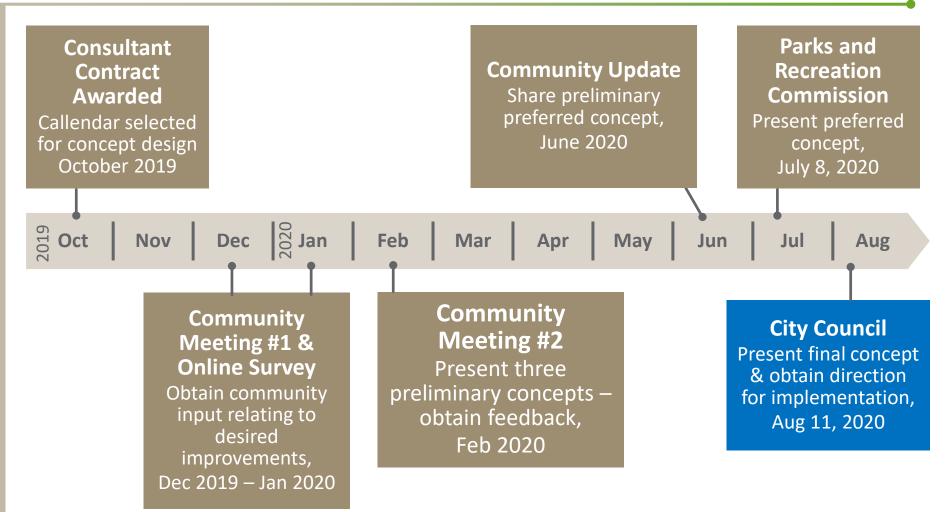

# Plaza del Sol Phase 2 Improvements

Jennifer Ng August 11, 2020



### **Project Background**

#### Project Purpose

- This project aims to develop a cohesive plan for improvements at Plaza del Sol.
- Why is this project "Phase 2"?
  - Construction of the plaza in 2004 was Phase 1
  - Phase 2 is intended to improve the existing plaza with consideration given to the current and future needs of the neighborhood.

# **Project Vicinity**



Caltrain





# **Project Process**



# Community Meeting #1: Potential Improvements

#### AMENITIES







#### **COMMUNITY ART & HISTORY**



















GARAGE

**INFRASTRUCTURE** 





# Community Meeting #1: Input Summary



# What would you like to see at Plaza del Sol?

What would you NOT like to see at Plaza del Sol?

more structures event noise skate park distasteful art

#### Community Meeting #2 Concept A "Classic"



#### Community Meeting #2 Concept B "Plaza Green"







VINE TRELLIS GREEN SCREEN

WOOD-CLADDED PLANTER











#### Community Meeting #2 Concept C "Contemporary"







COLOR-CHANGING LIGHT COLUMN









# Community Meeting #2 Input Summary

- Most Desired Amenities
  - 1. Covered Garage Ramp
  - 2. Play Equipment
  - 3. Overhead Lighting
  - 4. Misters
  - 5. Fountain
  - 6. Enhanced Laby