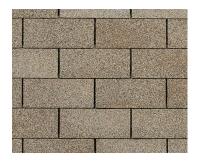

White Diamond
OC-61

Black
HC-190

3. Windows - Anderson 100 series, black exterior trims

4. Garage door - keeping existing ones. Existing garage doors are similar to wooden brown door shown below

5. Roof material - For the addition, we will match roof material to the existing shingle color.

## Owens Corning Supreme EK59

6. Front Pergola material - black metal frame with the same wooden chestnut siding. Something like the attached pic.