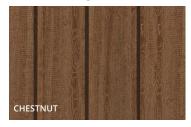

## Exterior material and colors

1. Wood siding: Diamond Kote chestnut color siding

- 2. Paint chips and color names
  - Stucco: Benjamin Moore White Diamond OC-61 color
  - Roof gutter, downspout, eave trims : Benjamin Moore Black HC-190