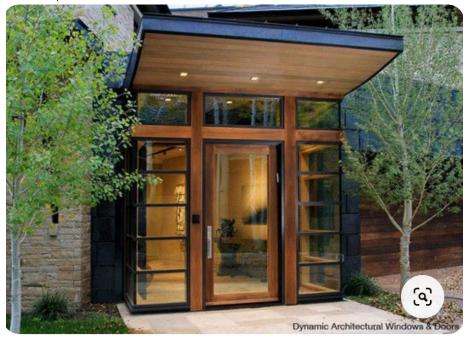

## Owens Corning Supreme EK59

6. Front Pergola material - black metal frame with the same wooden chestnut siding. Something like the attached pic.