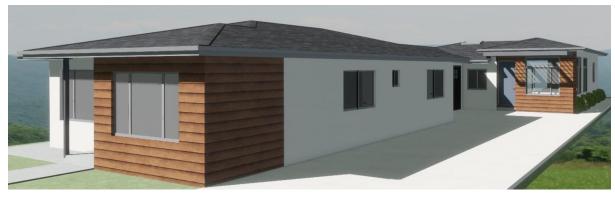

## Exterior material and colors

1. Wood siding: Diamond Kote chestnut color siding

- 2. Paint chips and color names
  - Stucco: Benjamin Moore White Diamond OC-61 color
  - Roof gutter, downspout, eave trims : Benjamin Moore Black HC-190

White Diamond
OC-61

Black
HC-190

3. Windows - Anderson 100 series, black exterior trims

4. Garage door - keeping existing ones. Existing garage doors are similar to wooden brown door shown below

5. Roof material - For the addition, we will match roof material to the existing shingle color.