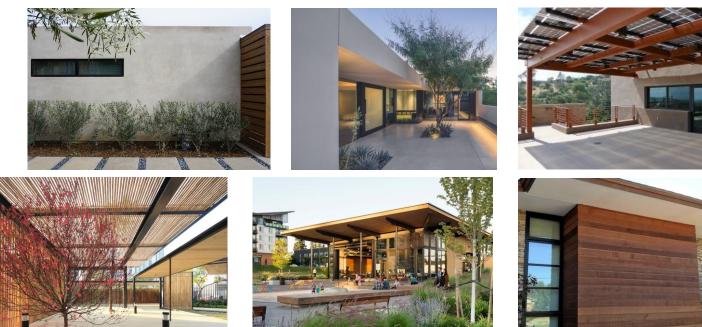

# Preferred Design Concept

### Materials

Exterior Cement Plaster (Stucco) Wood or Wood Composite Glazing