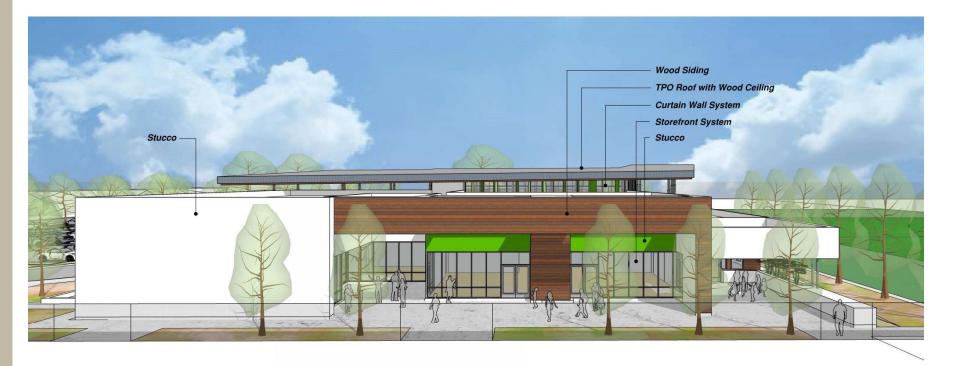

# Preferred Design Concept

### Materials

Exterior Cement Plaster (Stucco) Wood or Wood Composite Glazing