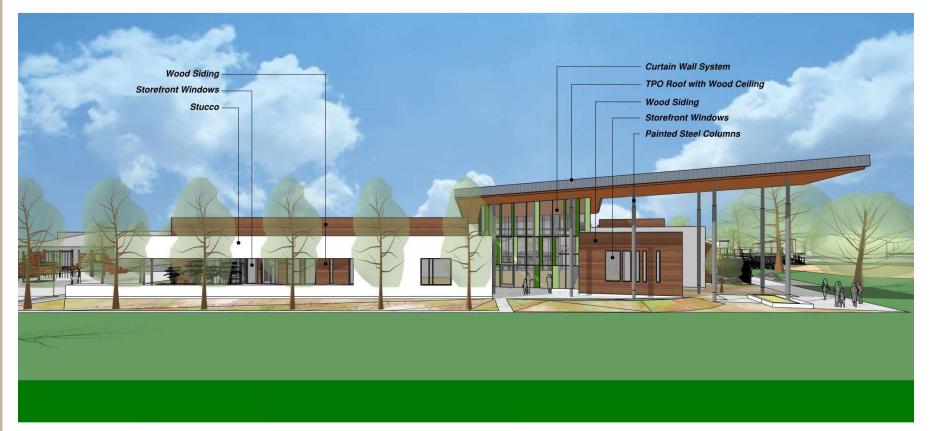

Attachment 5 Page 1 of 10

## Preferred Design Concept

### Site Plan



City of Sunnyvale – Lakewood Library & Learning Center – November/December 2020

Attachment 5 Page 2 of 10

## Preferred Design Concept

#### Site Views



Attachment 5 Page 3 of 10

# **Preferred Design Concept**



City of Sunnyvale – Lakewood Library & Learning Center – November/December 2020

Attachment 5 Page 4 of 10

## Preferred Design Concept

### View from Lakechime Dr.



Attachment 5 Page 5 of 10

## **Preferred Design Concept**

### View at Main Entry



Attachment 5 Page 6 of 10

## **Preferred Design Concept**

#### North View



Attachment 5 Page 7 of 10

## **Preferred Design Concept**

#### South View



Attachment 5 Page 8 of 10

## **Preferred Design Concept**

#### **East View**



Attachment 5 Page 9 of 10

### Preferred Design Concept

#### West View



Attachment 5 Page 10 of 10

# Preferred Design Concept

### Materials

Exterior Cement Plaster (Stucco) Wood or Wood Composite Glazing