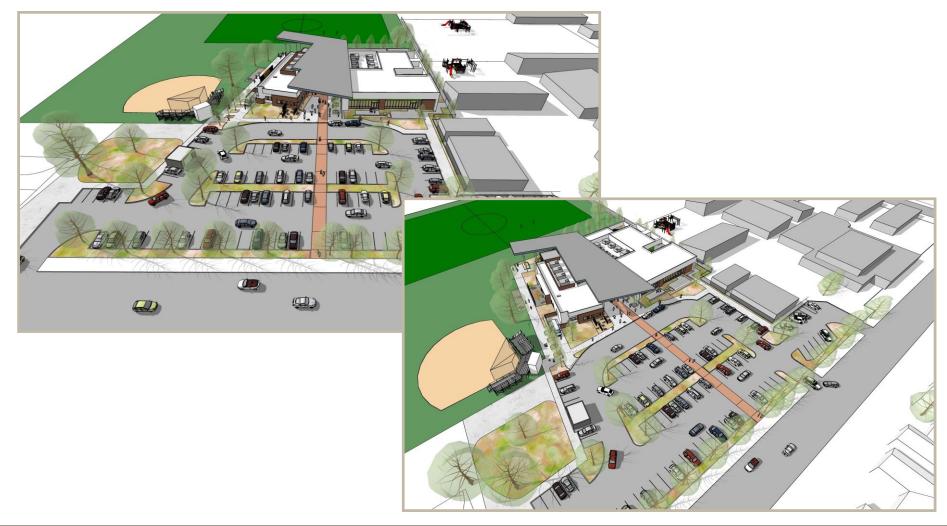

Attachment 5 Page 1 of 10

## Preferred Design Concept

### Site Plan



City of Sunnyvale – Lakewood Library & Learning Center – November/December 2020

Attachment 5 Page 2 of 10

## Preferred Design Concept

#### Site Views



Attachment 5 Page 3 of 10

# **Preferred Design Concept**



City of Sunnyvale – Lakewood Library & Learning Center – November/December 2020

Attachment 5 Page 4 of 10

## Preferred Design Concept

### View from Lakechime Dr.



Attachment 5 Page 5 of 10

## **Preferred Design Concept**

### View at Main Entry



Attachment 5 Page 6 of 10

## **Preferred Design Concept**

#### North View



Attachment 5 Page 7 of 10

## **Preferred Design Concept**

#### South View



Attachment 5 Page 8 of 10

## **Preferred Design Concept**

#### **East View**



Attachment 5 Page 9 of 10

### Preferred Design Concept

#### West View



Attachment 5 Page 10 of 10

# Preferred Design Concept

### Materials

Exterior Cement Plaster (Stucco) Wood or Wood Composite Glazing