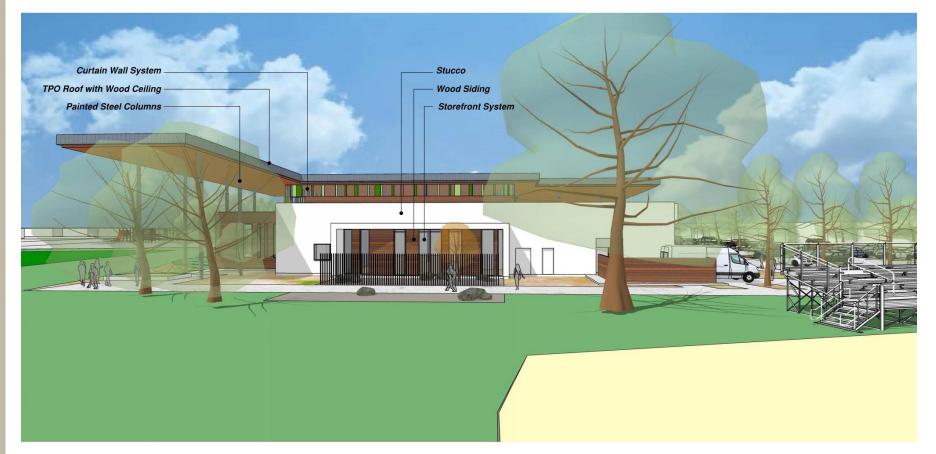

Attachment 5 Page 1 of 10

## Preferred Design Concept

### Site Plan



City of Sunnyvale – Lakewood Library & Learning Center – November/December 2020

Attachment 5 Page 2 of 10

## Preferred Design Concept

#### Site Views



Attachment 5 Page 3 of 10

# **Preferred Design Concept**



City of Sunnyvale – Lakewood Library & Learning Center – November/December 2020

Attachment 5 Page 4 of 10

## Preferred Design Concept

### View from Lakechime Dr.



Attachment 5 Page 5 of 10

## **Preferred Design Concept**

### View at Main Entry



Attachment 5 Page 6 of 10

## **Preferred Design Concept**

#### North View



Attachment 5 Page 7 of 10

## **Preferred Design Concept**

#### South View



Attachment 5 Page 8 of 10

## **Preferred Design Concept**

#### **East View**



Attachment 5 Page 9 of 10

### Preferred Design Concept

#### West View



Attachment 5 Page 10 of 10

# Preferred Design Concept

### Materials

Exterior Cement Plaster (Stucco) Wood or Wood Composite Glazing