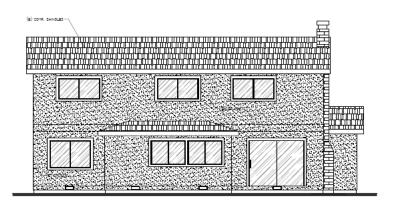

## **Elevations - Proposed**

PROPOSED FRONT ELEVATION
SCALE: (U.S.) OF

PROPOSED REAR ELEVATION
SCALE: UN-VI-0"

PROPOSED RIGHT SIDE ELEVATION