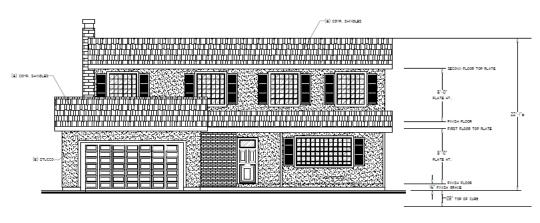

## **Elevations - Proposed**

PROPOSED FRONT ELEVATION
SCALE: (U.S.) OF

PROPOSED REAR ELEVATION
SCALE: UN-VI-0"

PROPOSED RIGHT SIDE ELEVATION