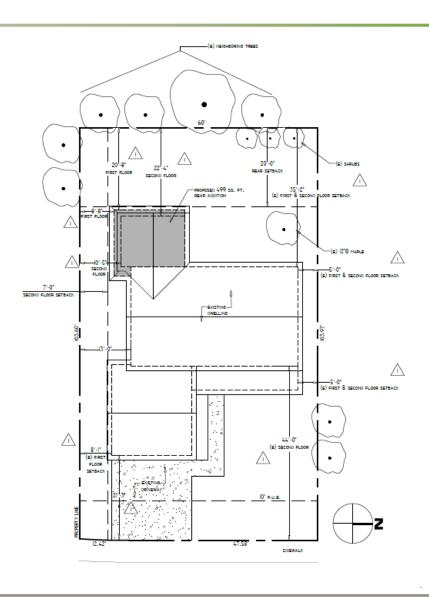

# 1519 Emperor Way

Momoko Ishijima Planning Commission, January 11, 2021

## Permit Application

- Proposed Project:
  - A first-story addition of 293 sq. ft. and second-story addition of 206 sq. ft.
  - Total 2,956 sq. ft. and 47.5% floor area ratio (FAR)
- Design Review
  - Architectural Review and Neighborhood Compatibility
  - Planning Commission review for FAR >45%

## **Project Location**



## Site Plan



### Floor Plans







PROPOSED SECOND FLOOR

## **Elevations - Existing**





#### EXISTING FRONT ELEVATION



EXISTING LEFT SIDE ELEVATION



EXISTING REAR ELEVATION

EXISTING RIGHT SIDE ELEVATION

## **Elevations - Proposed**



PROPOSED FRONT ELEVATION
SCALE: (U.S.) OF



PROPOSED REAR ELEVATION
SCALE: UN-VI-0"

PROPOSED RIGHT SIDE ELEVATION

#### Recommendation

## Staff Recommendation

Approve the Special Development Permit with recommended Conditions in Attachment 4.