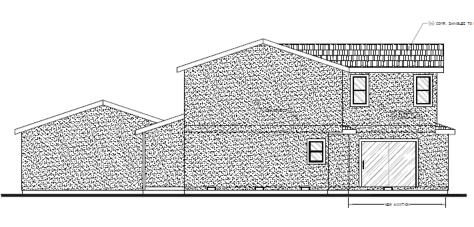

## **Elevations - Proposed**

PROPOSED FRONT ELEVATION
SCALE: (U.S.) OF

PROPOSED REAR ELEVATION
SCALE: UN-VI-0"

PROPOSED RIGHT SIDE ELEVATION