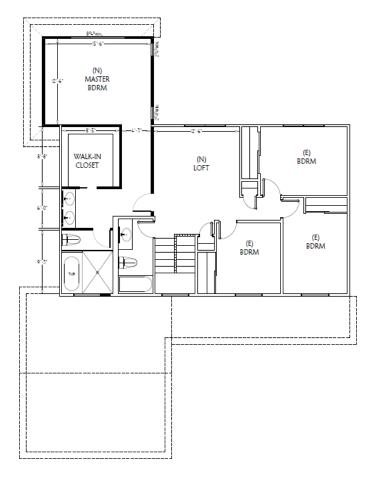

# 1519 Emperor Way

Momoko Ishijima Planning Commission, January 11, 2021

## Permit Application

- Proposed Project:
  - A first-story addition of 293 sq. ft. and second-story addition of 206 sq. ft.
  - Total 2,956 sq. ft. and 47.5% floor area ratio (FAR)
- Design Review
  - Architectural Review and Neighborhood Compatibility
  - Planning Commission review for FAR >45%

## **Project Location**



## Site Plan



### Floor Plans







PROPOSED SECOND FLOOR

## **Elevations - Existing**





#### EXISTING FRONT ELEVATION



EXISTING LEFT SIDE ELEVATION



EXISTING REAR ELEVATION

EXISTING RIGHT SIDE ELEVATION

## **Elevations - Proposed**



PROPOSED FRONT ELEVATION
SCALE: (U.S.) OF



PROPOSED REAR ELEVATION
SCALE: UN-VI-0"

PROPOSED RIGHT SIDE ELEVATION

#### Recommendation

## Staff Recommendation

Approve the Special Development Permit with recommended Conditions in Attachment 4.