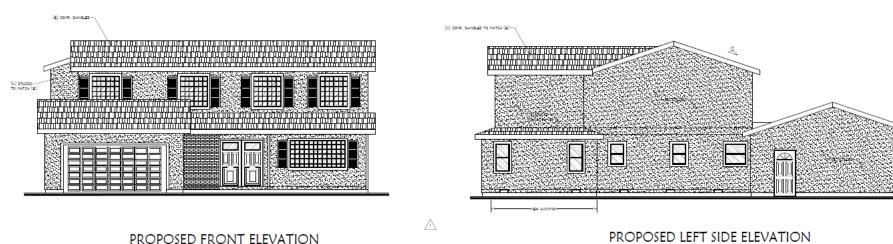

## **Elevations - Proposed**

PROPOSED FRONT ELEVATION
SCALE: (U.S.) OF

PROPOSED REAR ELEVATION
SCALE: UN-VI-0"

PROPOSED RIGHT SIDE ELEVATION