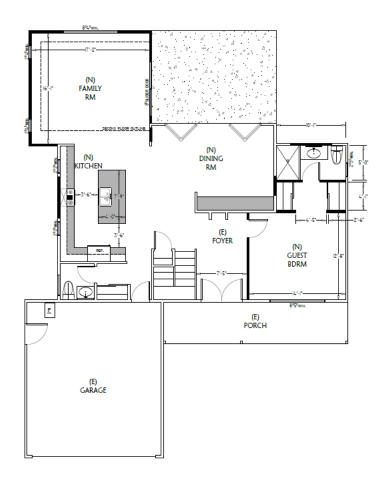

# 1519 Emperor Way

Momoko Ishijima Planning Commission, January 11, 2021

## Permit Application

- Proposed Project:
  - A first-story addition of 293 sq. ft. and second-story addition of 206 sq. ft.
  - Total 2,956 sq. ft. and 47.5% floor area ratio (FAR)
- Design Review
  - Architectural Review and Neighborhood Compatibility
  - Planning Commission review for FAR >45%

## **Project Location**



## Site Plan



### Floor Plans







PROPOSED SECOND FLOOR

## **Elevations - Existing**





#### EXISTING FRONT ELEVATION



EXISTING LEFT SIDE ELEVATION



EXISTING REAR ELEVATION

EXISTING RIGHT SIDE ELEVATION

## **Elevations - Proposed**



PROPOSED FRONT ELEVATION
SCALE: (U.S.) OF



PROPOSED REAR ELEVATION
SCALE: UN-VI-0"

PROPOSED RIGHT SIDE ELEVATION

#### Recommendation

## Staff Recommendation

Approve the Special Development Permit with recommended Conditions in Attachment 4.