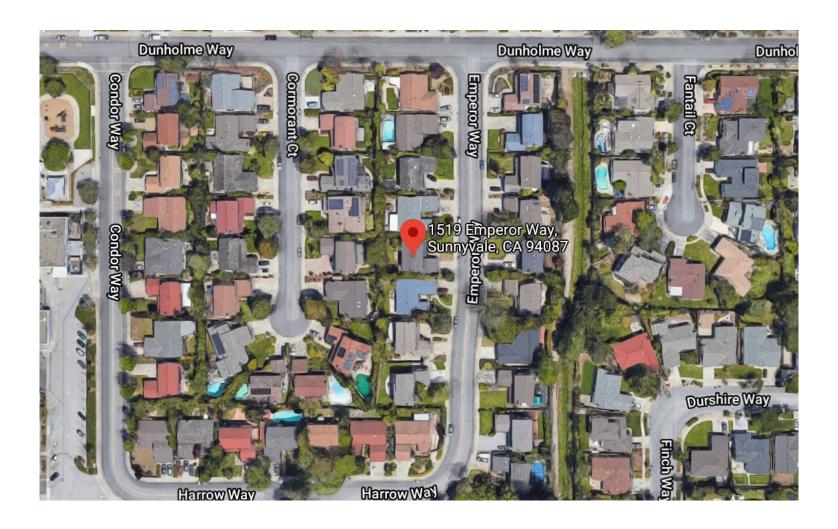

# 1519 Emperor Way

Momoko Ishijima Planning Commission, January 11, 2021

## Permit Application

- Proposed Project:
  - A first-story addition of 293 sq. ft. and second-story addition of 206 sq. ft.
  - Total 2,956 sq. ft. and 47.5% floor area ratio (FAR)
- Design Review
  - Architectural Review and Neighborhood Compatibility
  - Planning Commission review for FAR >45%

## **Project Location**



## Site Plan



### Floor Plans







PROPOSED SECOND FLOOR

## **Elevations - Existing**





#### EXISTING FRONT ELEVATION



EXISTING LEFT SIDE ELEVATION



EXISTING REAR ELEVATION

EXISTING RIGHT SIDE ELEVATION

## **Elevations - Proposed**



PROPOSED FRONT ELEVATION
SCALE: (U.S.) OF



PROPOSED REAR ELEVATION
SCALE: UN-VI-0"

PROPOSED RIGHT SIDE ELEVATION

#### Recommendation

## Staff Recommendation

Approve the Special Development Permit with recommended Conditions in Attachment 4.