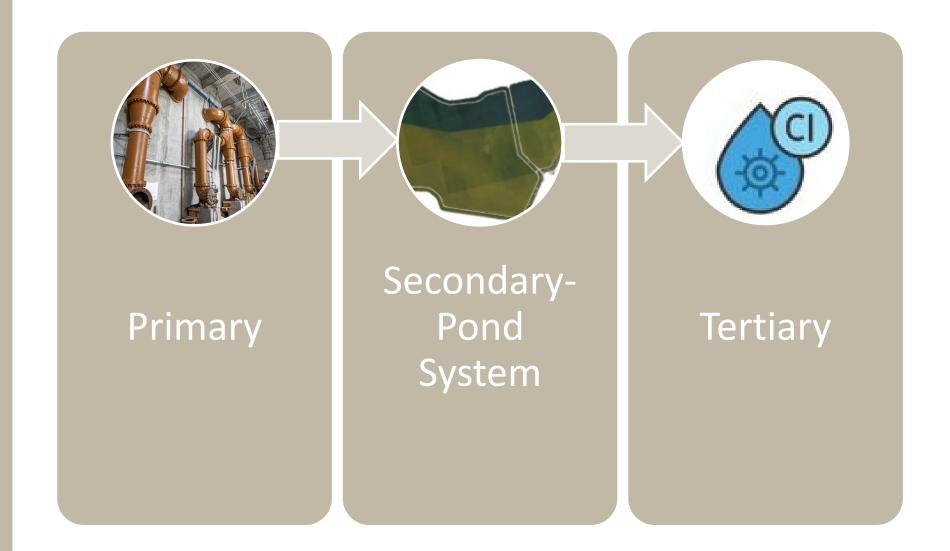

ntrol Plant



# Water Pollution Control Plant



# Sunnyvale Cleanwater Program



### Sunnyvale Cleanwater Program



# Sunnyvale Cleanwater Project Drivers



# Sunnyvale Cleanwater Program Update

Introduction to the Cleanwater Program



Update on Construction—Accomplishments and challenges

Update on Design—Cost control strategy

Update on Planning—Looking forward



# Caribbean Drive Parking and Trail Access Enhancements



- Completed December 7, 2020
- Partially funded by a grant
- Finished under budget

# Headworks/Primary Treatment



# Headworks/Primary Treatment



Introduction to the Cleanwater Program

Update on Construction—Accomplishments and challenges

Update on Design—Cost control strategy

Update on Planning—Looking forward

### **Goal: Improve Biological Treatment**



### **Goal: Improve Biological Treatment**



# Secondary Treatment/Dewatering—Site Prep



# Secondary Treatment/Dewatering



# Food Waste—Secondary Treatment/Dewatering



#### Food Waste

- +\$18M to make this project food-ready
- Solid Waste enterprise will fund the increase
- Future projects may be needed to handle additional food waste

#### Food Waste—Benefits

- Meet SB1383 requirement
- Reduce processing and disposal costs
- Reduce truck trips and vehicle emissions
- Increase power generation
- Potential revenue



### Food Waste—Other Impacts



#### Plant Rehab



#### Plant Rehab



### Plant Rehab



#### **Cleanwater Center**



# Cost Management Strategy

| Project Name                       | Project<br>Number | # of<br>Construction<br>Packages | Adopted<br>Budget | Prop