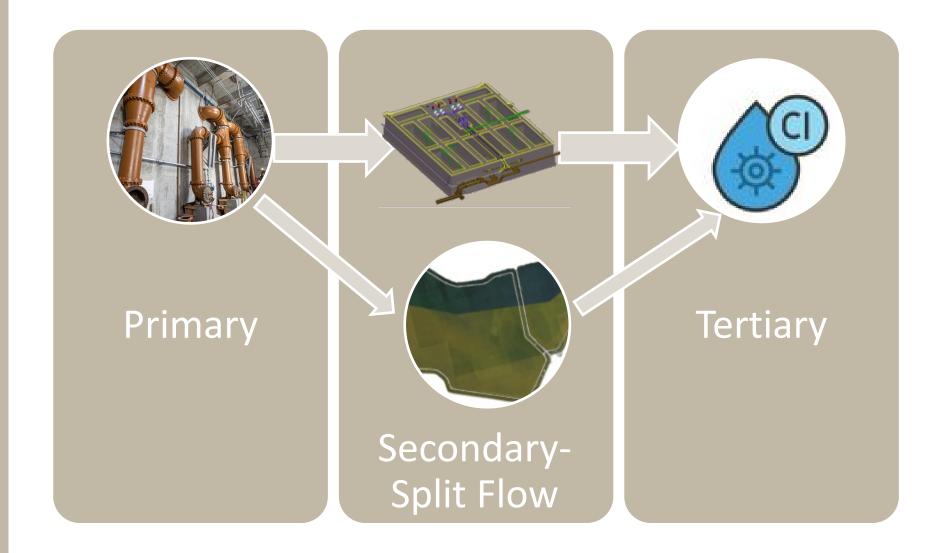

# Sunnyvale Cleanwater Program



### Sunnyvale Cleanwater Program



# Sunnyvale Cleanwater Project Drivers



# Sunnyvale Cleanwater Program Update

Introduction to the Cleanwater Program



Update on Construction—Accomplishments and challenges

Update on Design—Cost control strategy

Update on Planning—Looking forward



# Caribbean Drive Parking and Trail Access Enhancements



- Completed December 7, 2020
- Partially funded by a grant
- Finished under budget

# Headworks/Primary Treatment



# Headworks/Primary Treatment



Introduction to the Cleanwater Program

Update on Construction—Accomplishments and challenges

Update on Design—Cost control strategy

Update on Planning—Looking forward

### **Goal: Improve Biological Treatment**



### **Goal: Improve Biological Treatment**



# Secondary Treatment/Dewatering—Site Prep



# Secondary Treatment/Dewatering



# Food Waste—Secondary Treatment/Dewatering



#### Food Waste

- +\$18M to make this project food-ready
- Solid Waste enterprise will fund the increase
- Future projects may be needed to handle additional food waste

#### Food Waste—Benefits

- Meet SB1383 requirement
- Reduce processing and disposal costs
- Reduce truck trips and vehicle emissions
- Increase power generation
- Potential revenue



### Food Waste—Other Impacts



#### Plant Rehab



#### Plant Rehab



### Plant Rehab



#### **Cleanwater Center**



# Cost Management Strategy

| Project Name                       | Project<br>Number | # of<br>Construction<br>Packages | Adopted<br>Budget | Proposed<br>Budget   | Change  |
|----------------