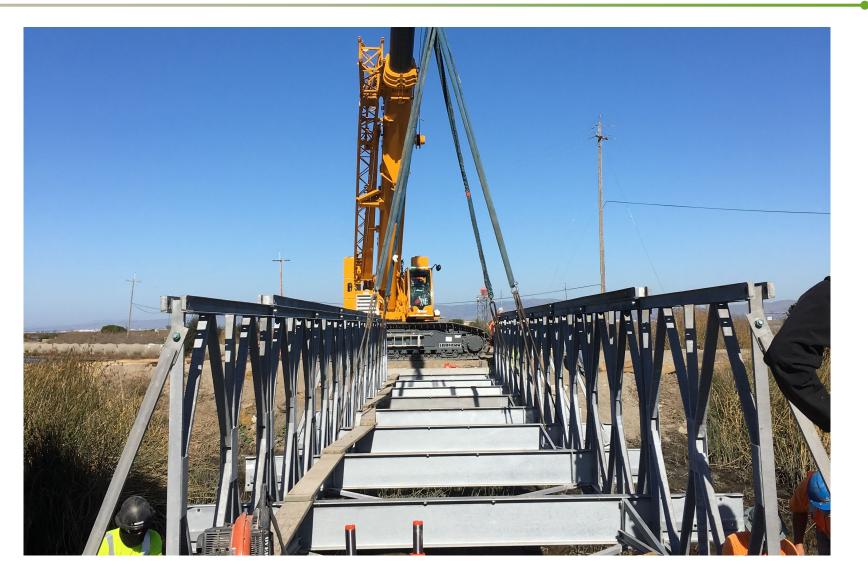

# Caribbean Drive Parking and Trail Access Enhancements

- Completed December 7, 2020
- Partially funded by a grant
- Finished under budget