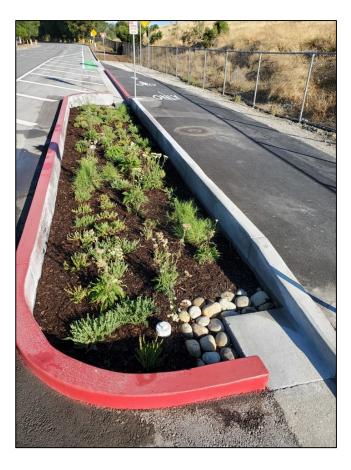

# Caribbean Drive Parking and Trail Access Enhancements

- Completed December 7, 2020
- Partially funded by a grant
- Finished under budget