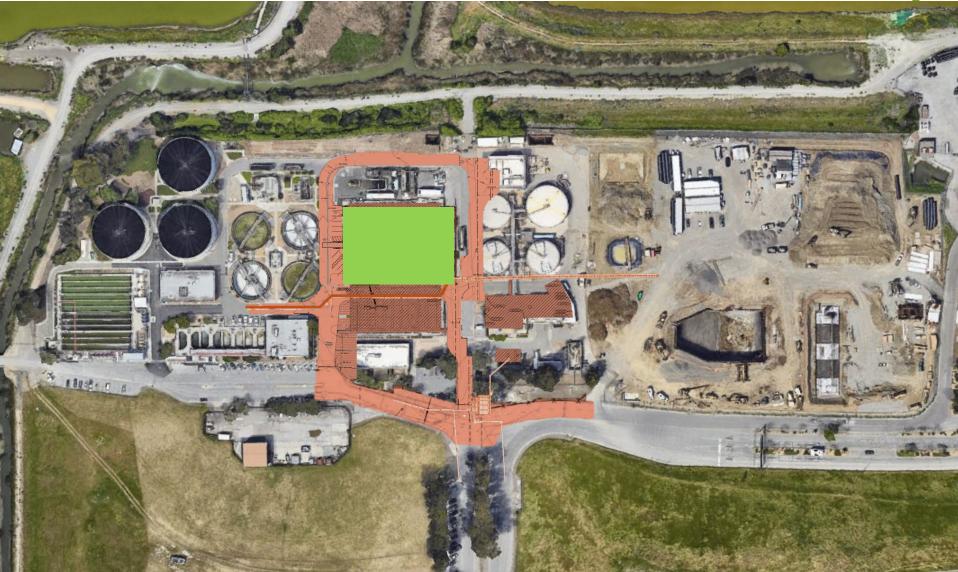

yvale Cleanwater Program



# Sunnyvale Cleanwater Project Drivers



# Sunnyvale Cleanwater Program Update

Introduction to the Cleanwater Program



Update on Construction—Accomplishments and challenges

Update on Design—Cost control strategy

Update on Planning—Looking forward



# Caribbean Drive Parking and Trail Access Enhancements



- Completed December 7, 2020
- Partially funded by a grant
- Finished under budget

# Headworks/Primary Treatment



# Headworks/Primary Treatment



Introduction to the Cleanwater Program

Update on Construction—Accomplishments and challenges

Update on Design—Cost control strategy

Update on Planning—Looking forward

### **Goal: Improve Biological Treatment**



### **Goal: Improve Biological Treatment**



# Secondary Treatment/Dewatering—Site Prep



# Secondary Treatment/Dewatering



# Food Waste—Secondary Treatment/Dewatering



#### Food Waste

- +\$18M to make this project food-ready
- Solid Waste enterprise will fund the increase
- Future projects may be needed to handle additional food waste

#### Food Waste—Benefits

- Meet SB1383 requirement
- Reduce processing and disposal costs
- Reduce truck trips and vehicle emissions
- Increase power generation
- Potential revenue



### Food Waste—Other Impacts



#### Plant Rehab



#### Plant Rehab



### Plant Rehab



#### **Cleanwater Center**



# Cost Management Strategy

| Project Name                       | Project<br>Number | # of<br>Construction<br>Packages | Adopted<br>Budget | Proposed<br>Budget   | Change  |
|------------------------------------|-------------------|-----