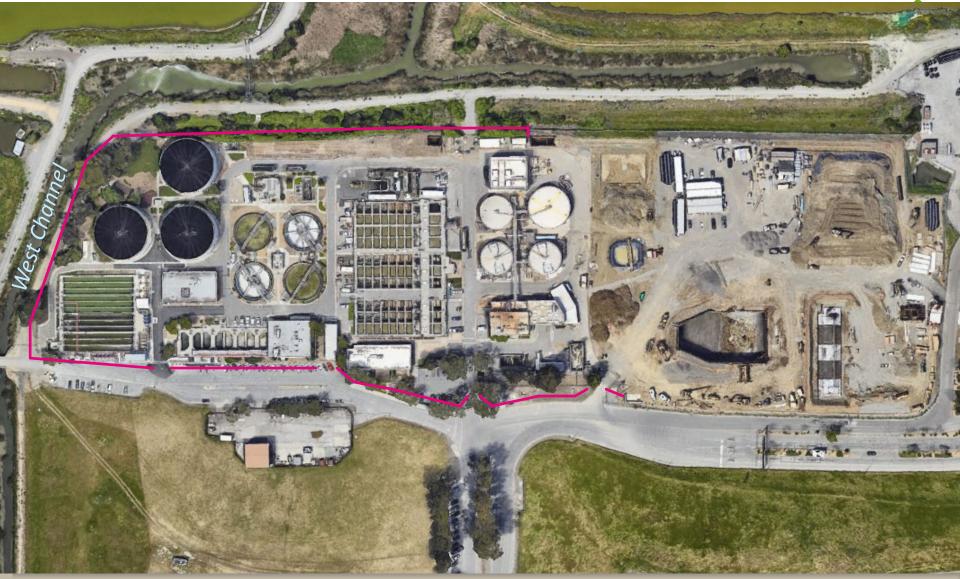

m

Update on Construction—Accomplishments and challenges

Update on Design—Cost control strategy

Update on Planning—Looking forward

### **Goal: Improve Biological Treatment**



### **Goal: Improve Biological Treatment**



# Secondary Treatment/Dewatering—Site Prep



# Secondary Treatment/Dewatering



# Food Waste—Secondary Treatment/Dewatering



#### Food Waste

- +\$18M to make this project food-ready
- Solid Waste enterprise will fund the increase
- Future projects may be needed to handle additional food waste

#### Food Waste—Benefits

- Meet SB1383 requirement
- Reduce processing and disposal costs
- Reduce truck trips and vehicle emissions
- Increase power generation
- Potential revenue



### Food Waste—Other Impacts



#### Plant Rehab



#### Plant Rehab



### Plant Rehab



#### **Cleanwater Center**



# Cost Management Strategy

| Project Name                       | Project<br>Number | # of<br>Construction<br>Packages | Adopted<br>Budget | Proposed<br>Budget   | Change  |
|------------------------------------|-------------------|----------------------------------|-------------------|----------------------|---------|
| Cleanwater Center -<br>Stage 1     | 833240            | 1                                | \$46M             | \$5M                 | (\$41M) |
| Plant Rehab                        | 833150            | 3                                | \$66M             | \$74M                | \$8M    |
| Secondary                          | 833210            | 2                                | \$223M            | \$274M               | \$33M   |
| Tot