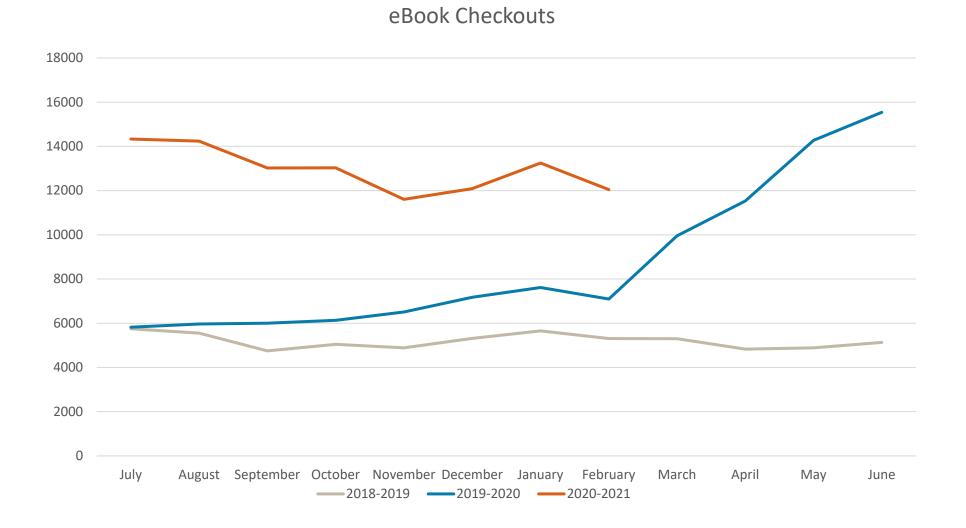

#### Covid-19 and eResources

#### Covid-19 and eResources

- Pilot of eResources
- Decrease of digital divide
- New catalog to increase findability