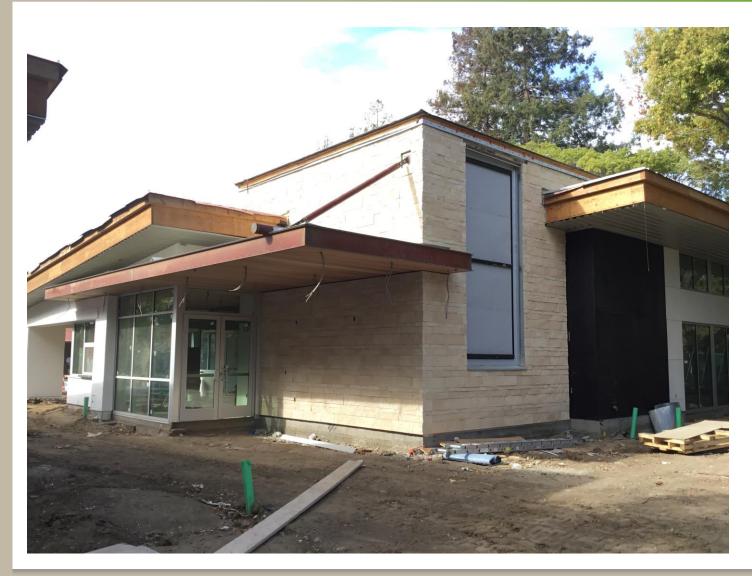

## Washington Community Swim Center

#### Washington Community Swim Center

#### Construction underway, approx. 85% complete

- Construction began in January 2020.
  - Work halted for 1 month due to COVID-19 concerns
- Work completed to date: demolition, underground drainage, foundations, framing, electrical, HVAC, drywall, interior painting, windows, exterior doors
- In progress: deck drainage, pool equipment installation, electrical connections, tiling
- Remaining work to be completed: pool deck, pool plaster, interior doors, flooring, exterior painting, water play features, site lighting, shade structure
- Expected completion May 2021

#### Main Entrance and art location