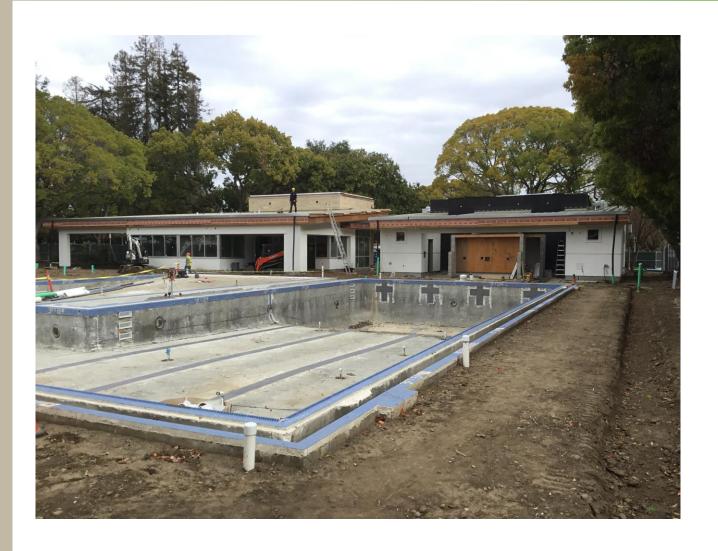

#### Washington Community Swim Center

#### Construction underway, approx. 85% complete

- Construction began in January 2020.
  - Work halted for 1 month due to COVID-19 concerns
- Work completed to date: demolition, underground drainage, foundations, framing, electrical, HVAC, drywall, interior painting, windows, exterior doors
- In progress: deck drainage, pool equipment installation, electrical connections, tiling
- Remaining work to be completed: pool deck, pool plaster, interior doors, flooring, exterior painting, water play features, site lighting, shade structure
- Expected completion May 2021

## Swimming Pool in progress