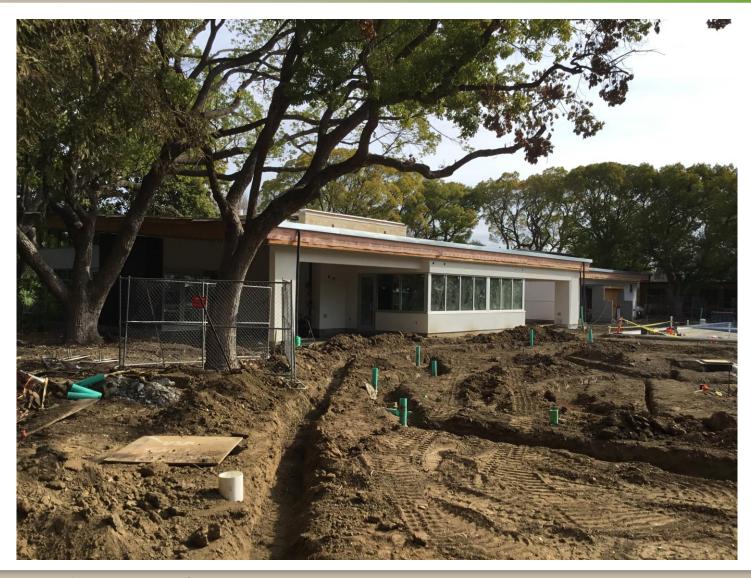

#### Washington Community Swim Center

#### Construction underway, approx. 85% complete

- Construction began in January 2020.
  - Work halted for 1 month due to COVID-19 concerns
- Work completed to date: demolition, underground drainage, foundations, framing, electrical, HVAC, drywall, interior painting, windows, exterior doors
- In progress: deck drainage, pool equipment installation, electrical connections, tiling
- Remaining work to be completed: pool deck, pool plaster, interior doors, flooring, exterior painting, water play features, site lighting, shade structure
- Expected completion May 2021

#### Main Entrance and art location