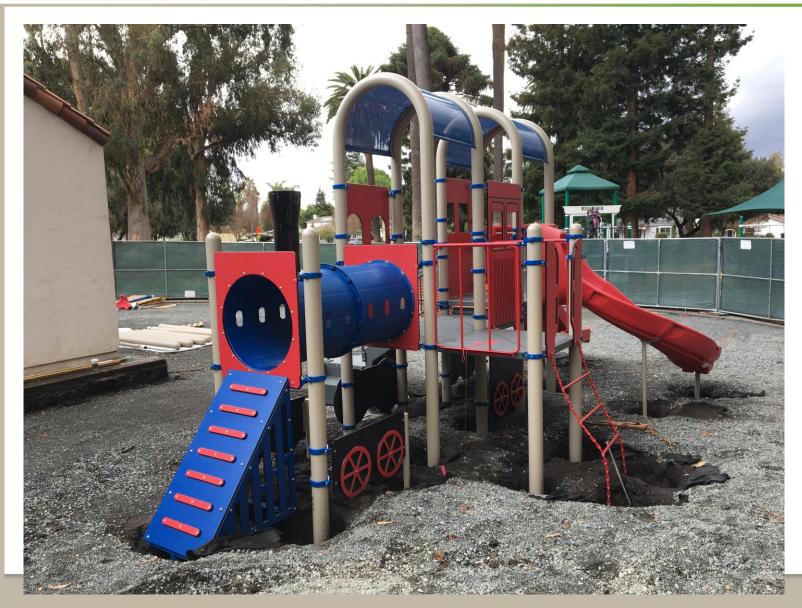

## Murphy Park Preschool Playground

#### Murphy Park Preschool Playground

#### Construction underway

- Construction began in November 2020.
  - Work halted in November due to permitting issues
  - Work resumed in January 2021
- Work completed to date: demolition, underground drainage, subgrade preparation, base rock placement, grading, playground equipment layout
- In progress: play equipment foundation construction and play equipment installation
- Remaining work to be completed: perimeter fencing, playground surface
- Expected completion June 2021

## Play Equipment