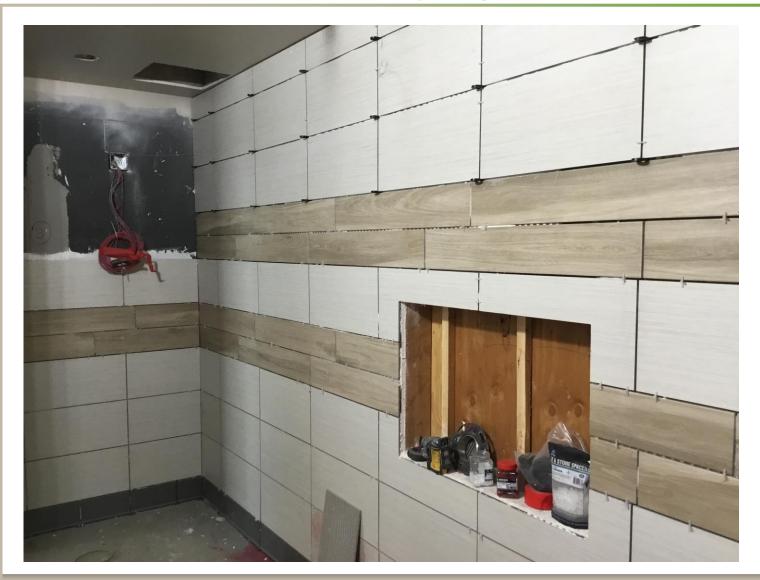

#### Washington Community Swim Center

#### Construction underway, approx. 85% complete

- Construction began in January 2020.
  - Work halted for 1 month due to COVID-19 concerns
- Work completed to date: demolition, underground drainage, foundations, framing, electrical, HVAC, drywall, interior painting, windows, exterior doors
- In progress: deck drainage, pool equipment installation, electrical connections, tiling
- Remaining work to be completed: pool deck, pool plaster, interior doors, flooring, exterior painting, water play features, site lighting, shade structure
- Expected completion May 2021

## Bathroom wall tile in progress