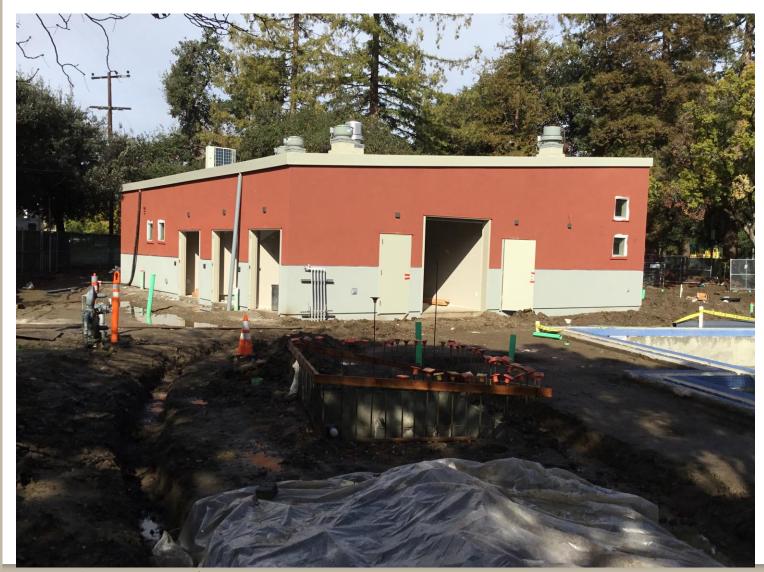

#### Washington Community Swim Center

#### Construction underway, approx. 85% complete

- Construction began in January 2020.
  - Work halted for 1 month due to COVID-19 concerns
- Work completed to date: demolition, underground drainage, foundations, framing, electrical, HVAC, drywall, interior painting, windows, exterior doors
- In progress: deck drainage, pool equipment installation, electrical connections, tiling
- Remaining work to be completed: pool deck, pool plaster, interior doors, flooring, exterior painting, water play features, site lighting, shade structure
- Expected completion May 2021

## **Building B Exterior Paint**