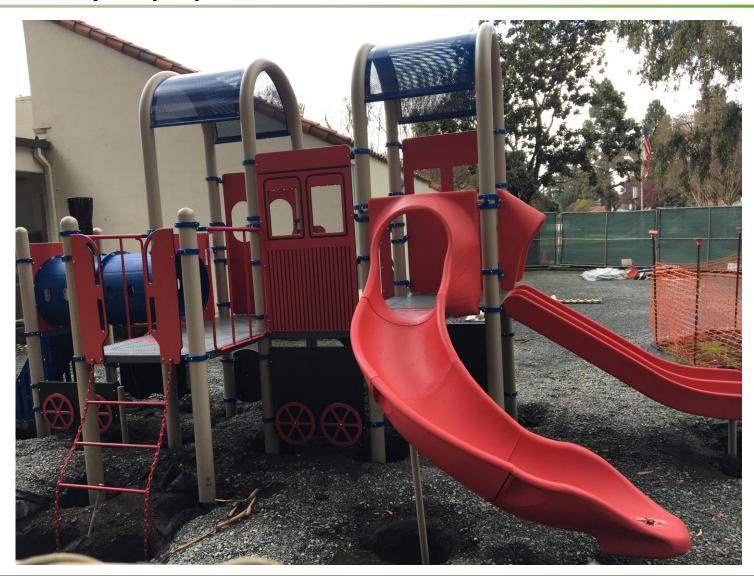

## Murphy Park Preschool Playground

#### Murphy Park Preschool Playground

#### Construction underway

- Construction began in November 2020.
  - Work halted in November due to permitting issues
  - Work resumed in January 2021
- Work completed to date: demolition, underground drainage, subgrade preparation, base rock placement, grading, playground equipment layout
- In progress: play equipment foundation construction and play equipment installation
- Remaining work to be completed: perimeter fencing, playground surface
- Expected completion June 2021

## Play Equipment