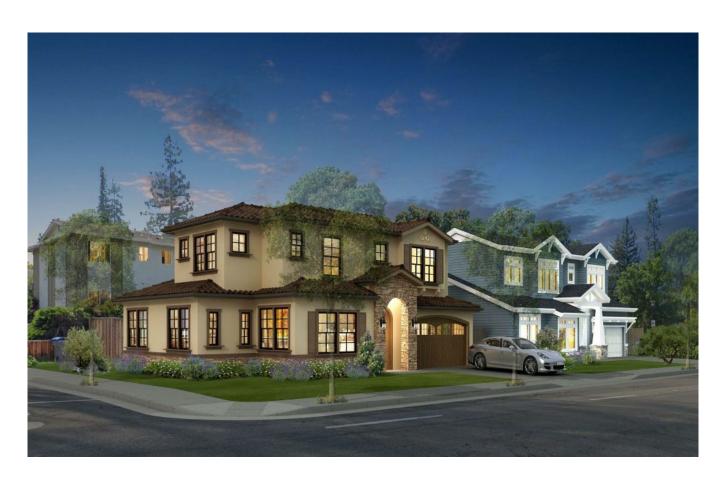

# 664 West McKinley Ave 2020-7440

Momoko Ishijima Planning Commission, July 12, 2021

## **Existing Site**



### Site Plan



**DESIGN REVIEW** – to demolish a single family residence and detached garage, and construct two 2-story single family residences with an overall FAR of 54.2%;

TENTATIVE PARCEL MAP – to subdivide one lot into two parcels; and

**USE PERMIT** – to allow reduced lot area and lot width for a small lot subdivision.

# **Project Rendering**



LOT A

664 W. MCKINLEY AVE.

LOT B

## Rendering of Approved Project on Adjacent Parcel



606 W McKinley Ave

#### REQUESTING INPUT FROM PLANNING COMMISSION

- Modern architectural design