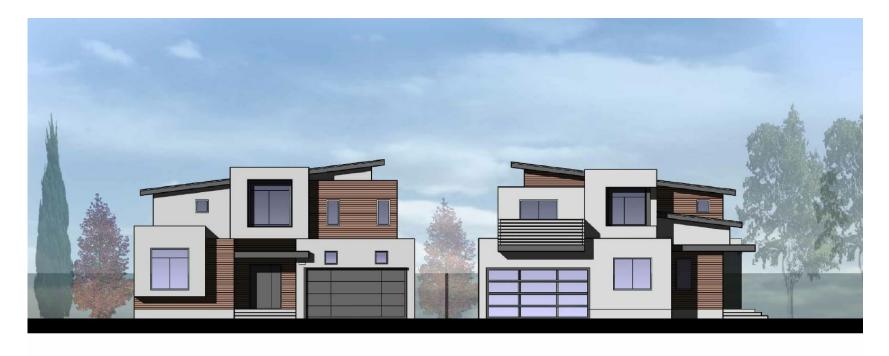

# 664 West McKinley Ave 2020-7440

Momoko Ishijima Planning Commission, July 12, 2021

## **Existing Site**



### Site Plan



**DESIGN REVIEW** – to demolish a single family residence and detached garage, and construct two 2-story single family residences with an overall FAR of 54.2%;

TENTATIVE PARCEL MAP – to subdivide one lot into two parcels; and

**USE PERMIT** – to allow reduced lot area and lot width for a small lot subdivision.

# **Project Rendering**



LOT A

664 W. MCKINLEY AVE.

LOT B

## Rendering of Approved Project on Adjacent Parcel



606 W McKinley Ave

#### REQUESTING INPUT FROM PLANNING COMMISSION

- Modern architectural design