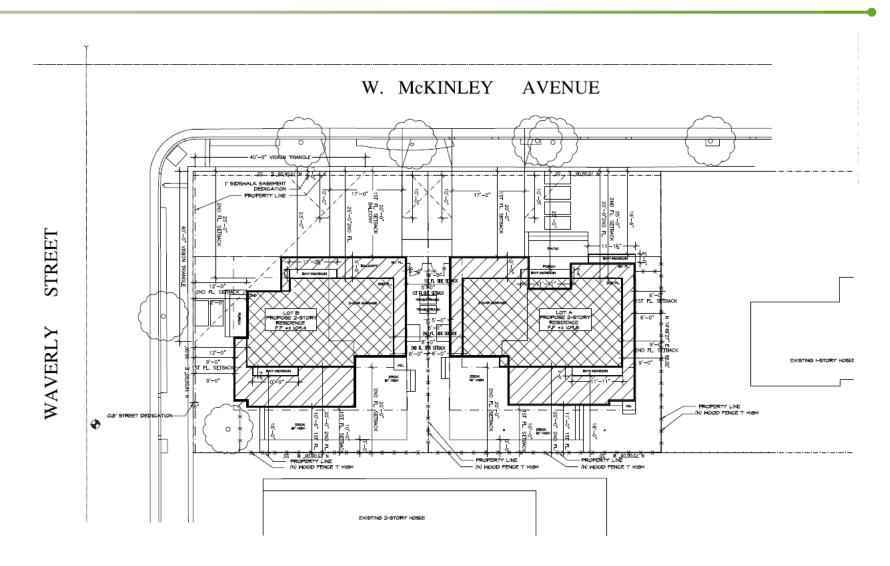

### Site Plan

**DESIGN REVIEW** – to demolish a single family residence and detached garage, and construct two 2-story single family residences with an overall FAR of 54.2%;

TENTATIVE PARCEL MAP – to subdivide one lot into two parcels; and

**USE PERMIT** – to allow reduced lot area and lot width for a small lot subdivision.